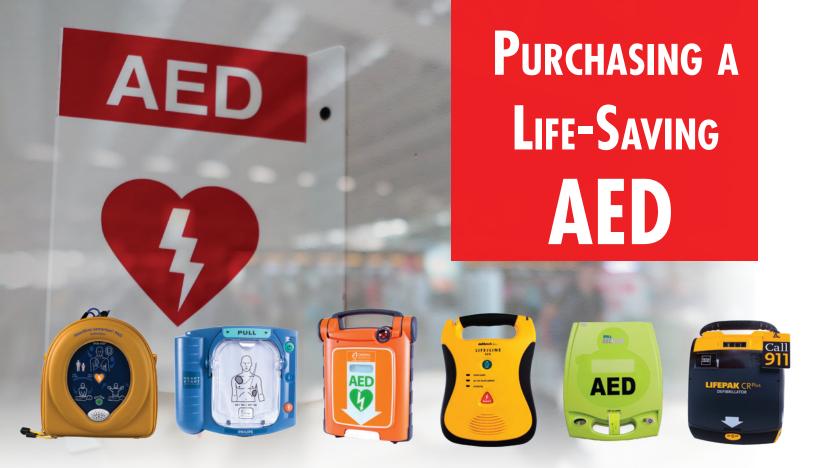

## **AED PACKAGES**

All AEDs are sold as a comprehensive package to make purchasing and owning an AED effortless. Packages are designed to address your unique needs, whether it's in the workplace, at school or on the go. AED packages may include:

- AED Cabinet with alarm
- Response kit
- AED check tags
- AED wall sign
- Pediatric pads
- 1 year medical direction & oversight