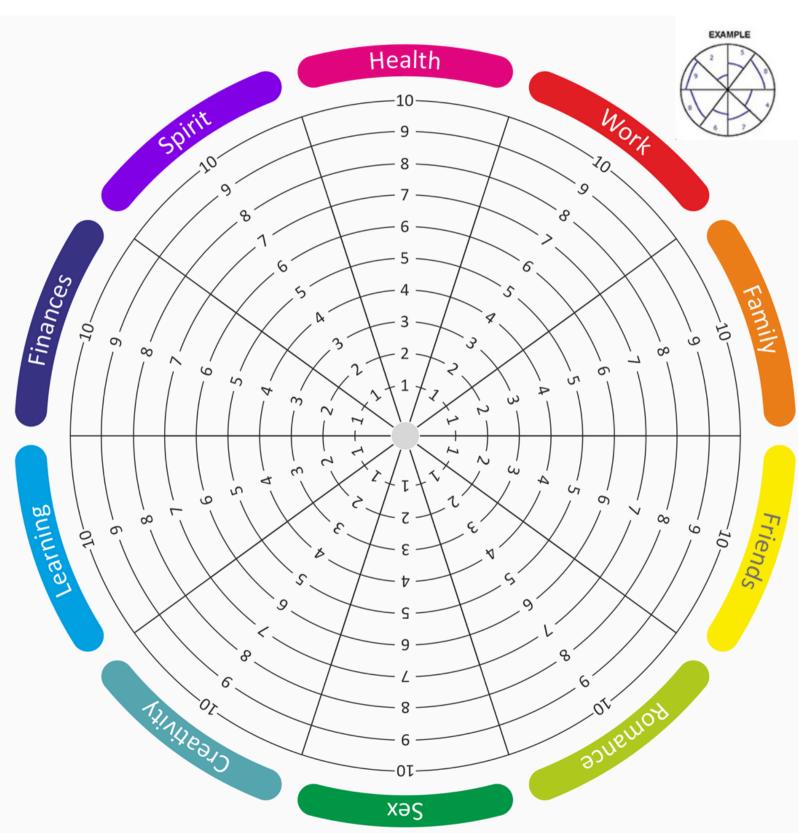

**0** F

LIFE

USING THE WHEEL OF LIFE, YOU CAN DETERMINE HOW BALANCED YOUR LIFE IS RIGHT NOW. USE THE CHART BELOW BY FILLING IN THE SECTIONS TO ASSESS HOW SATISFIED YOU ARE IN THE FOLLOWING AREAS OF LIFE.

## WHEEL OF LIFE ASSESSMENT

Record your results here.

|                                                    | Health  | <br>Sex        |  |
|----------------------------------------------------|---------|----------------|--|
|                                                    | Work    | <br>Creativity |  |
|                                                    | Family  | <br>Learning   |  |
|                                                    | Friends | <br>Finance    |  |
|                                                    | Romance | <br>Spirit     |  |
|                                                    |         |                |  |
| IN WHAT<br>WERE THE RE<br>A SUR                    | -       |                |  |
| HOW DO YO<br>ABOUR YOUR I<br>YOU LOOK A            | LIFE AS |                |  |
| WHAT IS STAN<br>OY TO YC                           |         |                |  |
| /HICH OF THE<br>VOULD YOU L<br>IMP                 |         |                |  |
| WOULD YOU<br>SUPPORT IN M<br>THIS IMPROVEI<br>WHAT | AKING   |                |  |