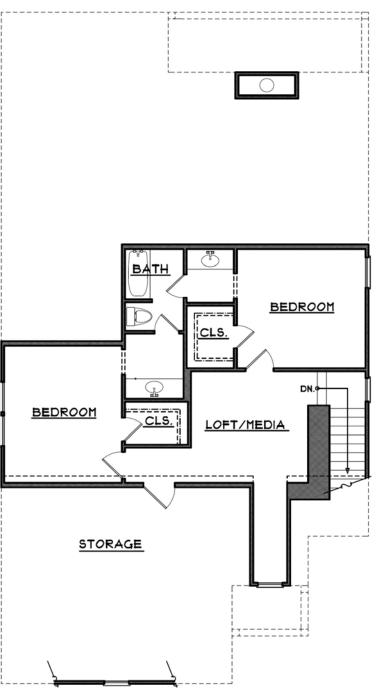

# Hopewell

Sales Center:

678.658.0322

 $\underline{PeacockPark@builtby for tress.com}$ 