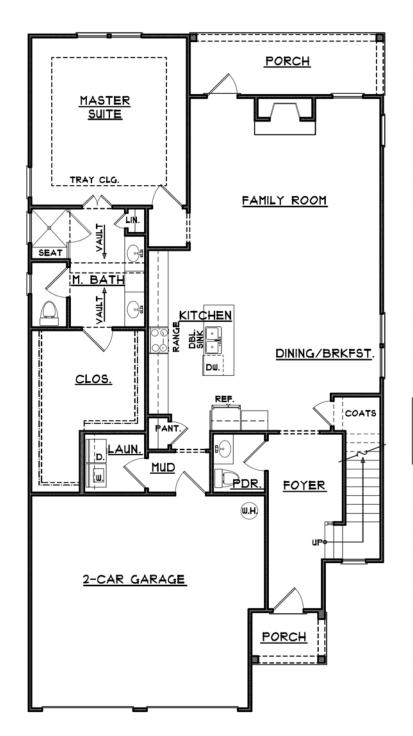

# Hopewell

Sales Center:

678.658.0322

 $\underline{PeacockPark@builtby for tress.com}$ 