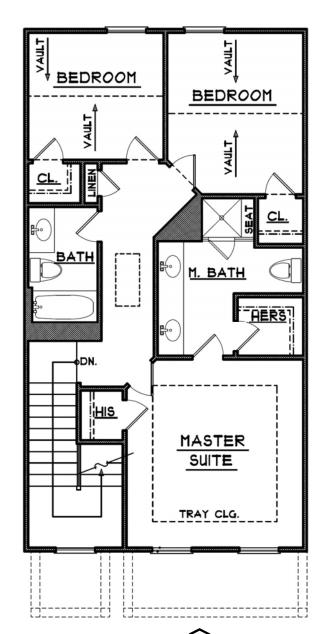

# **Brownstone**

TERRACES AT

#### **FEATURES**

- 3 Bedrooms + Bonus with Full Bath & Closet
- 3.5 Baths
- **Covered Front Porch**
- Kitchen with Island Breakfast Bar & Pantry
- Fireside Family Room with Deck Access
- Hardwood Floors throughout the Main Level
- Tile Floors and Tile Surrounds in Full Baths
- **Owners Suite with Tray Ceiling**
- **Owners Bath with Separate Tile Surround** Shower with Bench
- Additional Bedrooms with Vaulted Ceilings
- Laundry Closet Upstairs
- **Two Car Garage** ٠