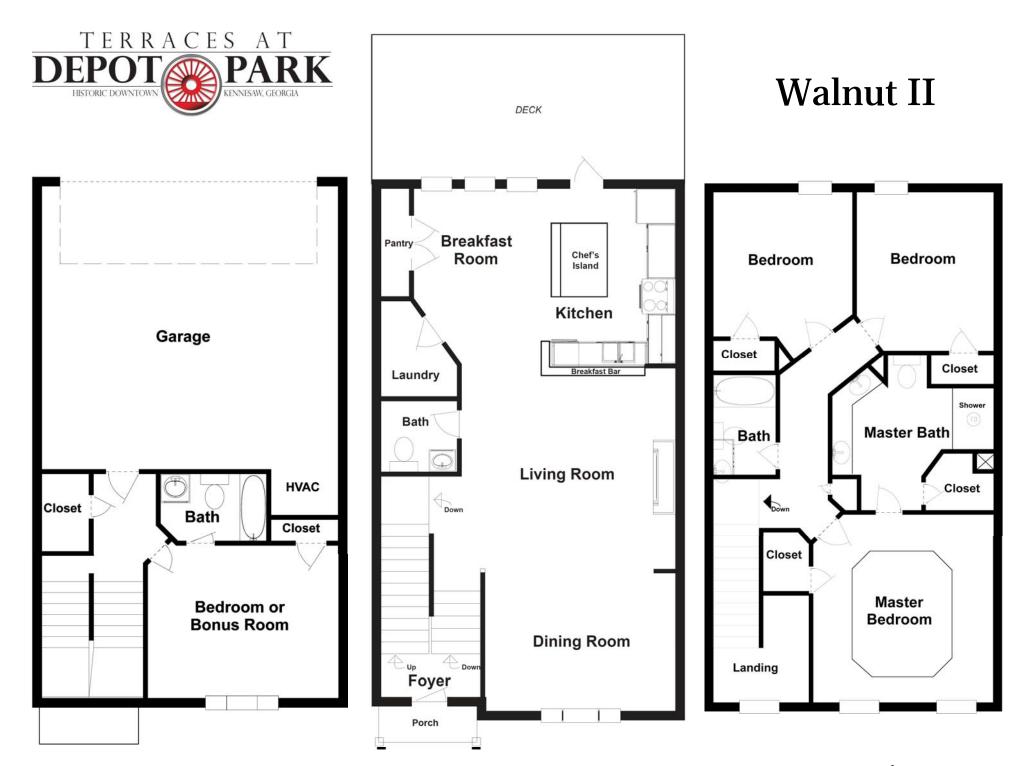

# Walnut II

TERRACES AT

#### FEATURES

- 4 Bedrooms
- 3.5 Baths
- Eat-in Kitchen with Chef's Island, Breakfast Area, Breakfast Bar and Access to the Deck
- Open & Spacious Dining Room
- Fireside Living Room
- Owners Suite with Dual Vanities and Garden Tub/Shower
- Covered Front Entrance Portico
- 4th Bedroom/Bonus Room
- Two Car Garage

Marketed by Fortress Real Estate 678-898-7056