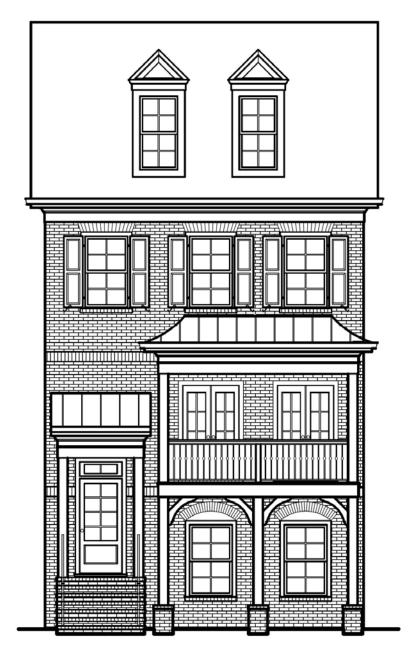

# **Brownstone**

TERRACES AT

#### **FEATURES**

- 3 Bedrooms + Bonus with Full Bath & Closet
- 3.5 Baths
- **Covered Front Porch**
- Kitchen with Island Breakfast Bar & Pantry
- Fireside Family Room with Deck Access
- Hardwood Floors throughout the Main Level
- Tile Floors and Tile Surrounds in Full Baths
- **Owners Suite with Tray Ceiling**
- **Owners Bath with Separate Tile Surround** Shower with Bench
- Additional Bedrooms with Vaulted Ceilings
- Laundry Closet Upstairs
- **Two Car Garage** ٠