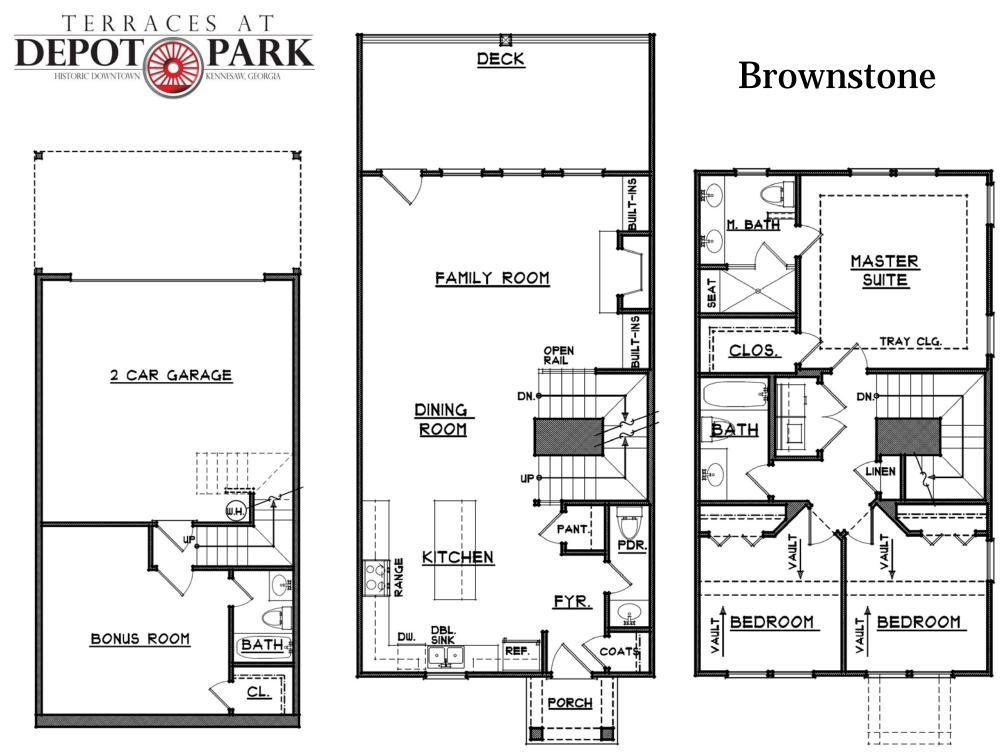

# **Brownstone**

TERRACES AT

#### **FEATURES**

- 3 Bedrooms + Bonus with Full Bath & Closet
- 3.5 Baths
- **Covered Front Porch**
- Kitchen with Island Breakfast Bar & Pantry
- Fireside Family Room with Deck Access
- Hardwood Floors throughout the Main Level
- Tile Floors and Tile Surrounds in Full Baths
- **Owners Suite with Tray Ceiling**
- **Owners Bath with Separate Tile Surround** Shower with Bench
- Additional Bedrooms with Vaulted Ceilings
- Laundry Closet Upstairs
- **Two Car Garage** ٠

Marketed by Fortress Real Estate 678-898-7056

Floor plans and dimensions are subject to change without prior notice. Elevations are artists' conception. Floor plans shown contain optional features.

TERRACES AT