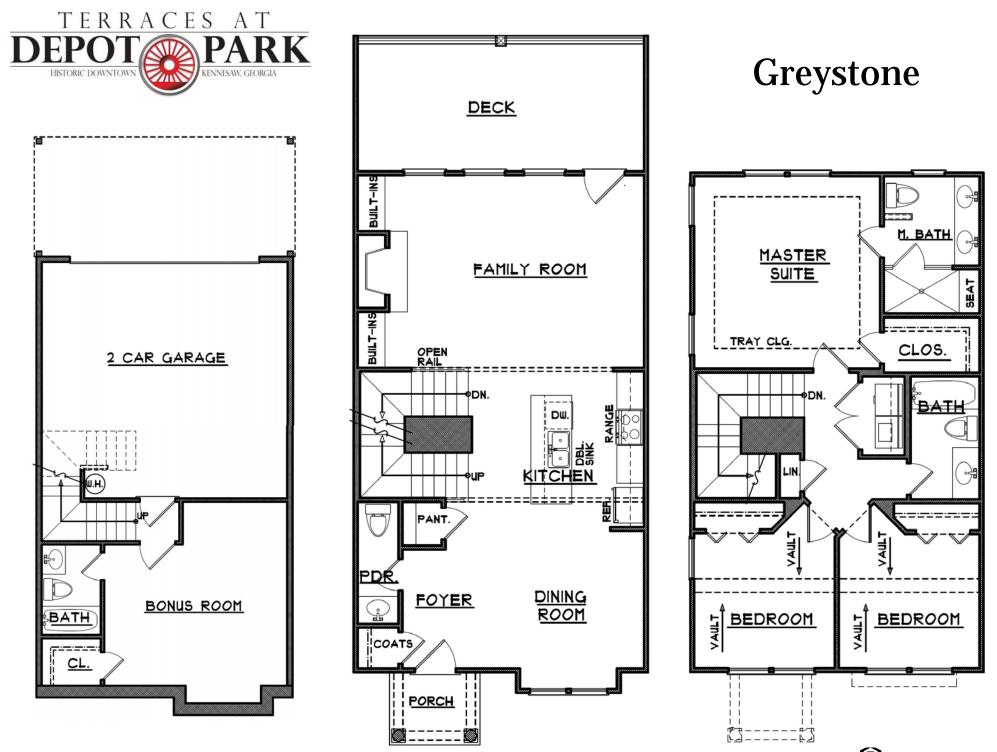

#### **FEATURES**

- 3 Bedrooms + Bonus with Full Bath & Closet
- 3.5 Baths
- **Covered Front Porch**
- Separate Dining Area off Entry Foyer
- Kitchen with Island Breakfast Bar & Pantry
- **Fireside Family Room with Deck Access**
- Hardwood Floors throughout the Main Level
- Tile Floors and Tile Surrounds in Full Baths
- **Owners Suite with Tray Ceiling**
- **Owners Bath with Separate Tile Surround** Shower with Bench
- Additional Bedrooms with Vaulted Ceilings
- Laundry Closet Upstairs
- Two Car Garage

Marketed by Fortress Real Estate 678-898-7056

Floor plans and dimensions are subject to change without prior notice. Elevations are artists' conception. Floor plans shown contain optional features.

TERRACES AT

KENNESAW, GEORGL

HISTORIC DOWNTOWN