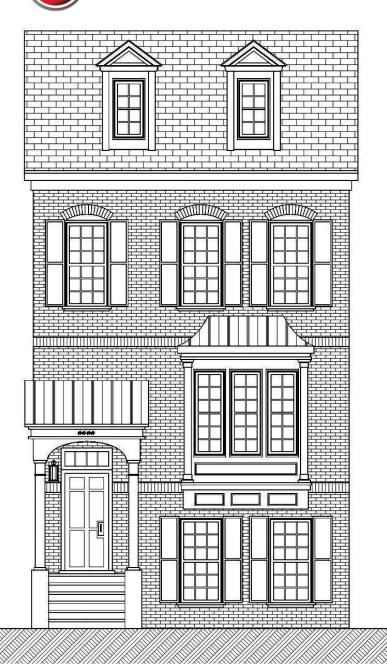

# **Brownstone**

TERRACES AT

#### **FEATURES**

- 3 Bedrooms + Bonus with Full Bath & Closet
- 3.5 Baths
- **Covered Front Porch**
- Kitchen with Island Breakfast Bar & Pantry
- Fireside Family Room with Deck Access
- Hardwood Floors throughout the Main Level
- Tile Floors and Tile Surrounds in Full Baths
- **Owners Suite with Tray Ceiling**
- **Owners Bath with Separate Tile Surround** Shower with Bench
- Additional Bedrooms with Vaulted Ceilings
- Laundry Closet Upstairs
- **Two Car Garage** ٠

Marketed by Fortress Real Estate 678-898-7056

Floor plans and dimensions are subject to change without prior notice. Elevations are artists' conception. Floor plans shown contain optional features.

TERRACES AT