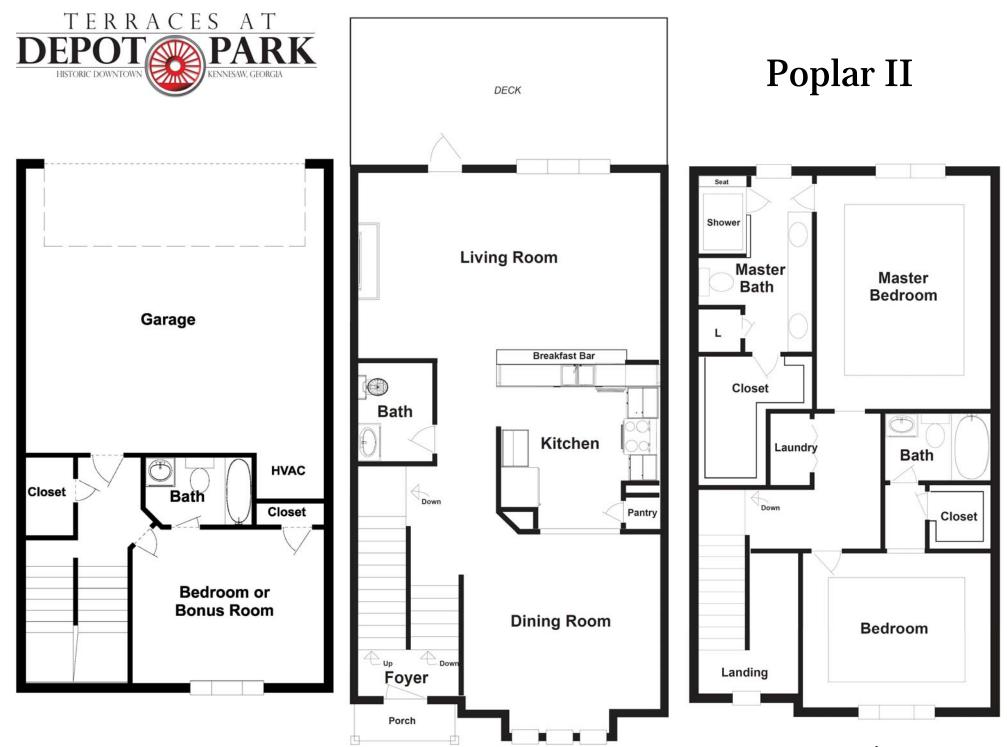

### FEATURES

- 3 Bedrooms
- 3.5 Baths
- Open, Spacious Kitchen with Pantry and Wrap-Around Breakfast Bar
- Formal Dining Room with Bay Window
- Fireside Living Room with Deck Access
- Owners Suite with Dual Vanities, Garden Tub, Separate Shower and Walk-in Closet
- Covered Front Entrance Portico
- 3rd Bedroom/Bonus Room on Lower Level
- Two Car Garage

Marketed by Fortress Real Estate 678-898-7056

Floor plans and dimensions are subject to change without prior notice. Elevations are artists' conception. Floor plans shown contain optional features.