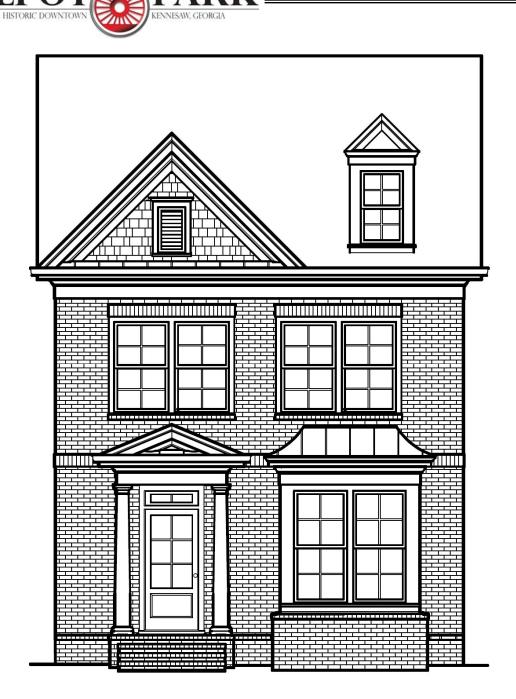

#### **FEATURES**

- 3 Bedrooms + Bonus with Full Bath & Closet
- 3.5 Baths
- **Covered Front Porch**
- Separate Dining Area off Entry Foyer
- Kitchen with Island Breakfast Bar & Pantry
- **Fireside Family Room with Deck Access**
- Hardwood Floors throughout the Main Level
- Tile Floors and Tile Surrounds in Full Baths
- **Owners Suite with Tray Ceiling**
- **Owners Bath with Separate Tile Surround** Shower with Bench
- Additional Bedrooms with Vaulted Ceilings
- Laundry Closet Upstairs
- Two Car Garage

Marketed by Fortress Real Estate 678-898-7056

Floor plans and dimensions are subject to change without prior notice. Elevations are artists' conception. Floor plans shown contain optional features.

TERRACES AT

KENNESAW, GEORGL

HISTORIC DOWNTOWN