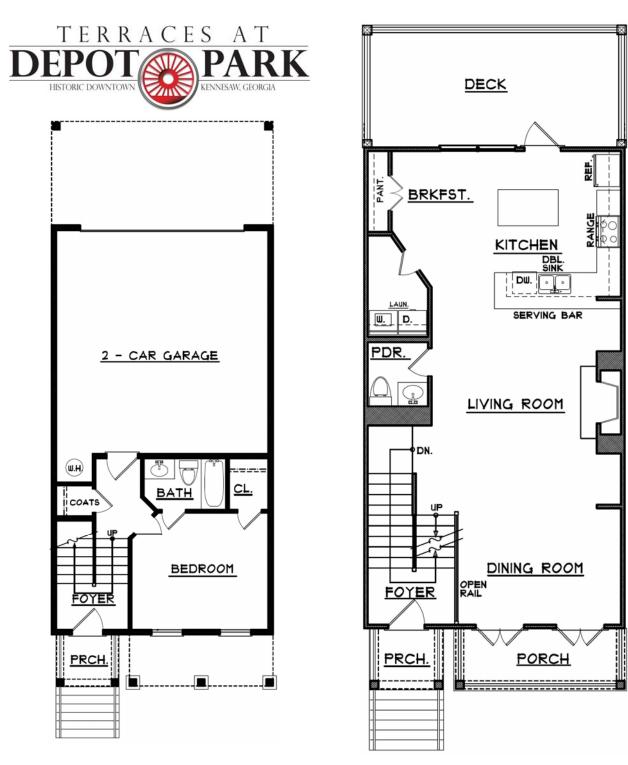

# **Brownstone**

TERRACES AT

#### **FEATURES**

- 3 Bedrooms + Bonus with Full Bath & Closet
- 3.5 Baths
- **Covered Front Porch**
- Kitchen with Island Breakfast Bar & Pantry
- Fireside Family Room with Deck Access
- Hardwood Floors throughout the Main Level
- Tile Floors and Tile Surrounds in Full Baths
- **Owners Suite with Tray Ceiling**
- **Owners Bath with Separate Tile Surround** Shower with Bench
- Additional Bedrooms with Vaulted Ceilings
- Laundry Closet Upstairs
- **Two Car Garage** ٠