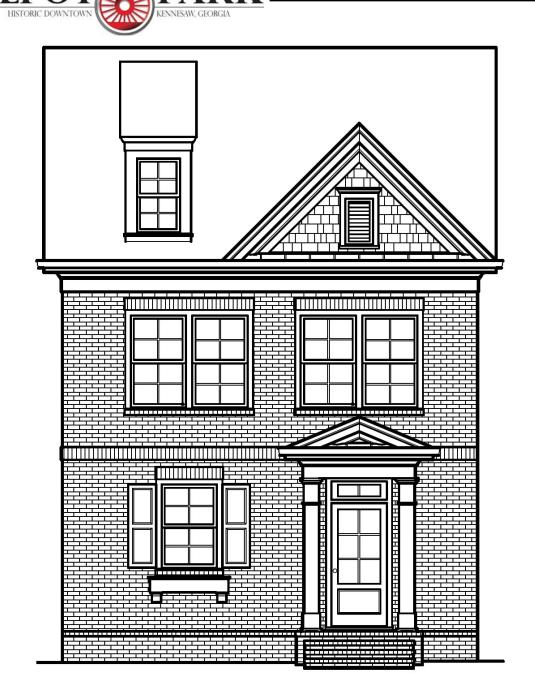

# **Brownstone**

TERRACES AT

#### **FEATURES**

- 3 Bedrooms + Bonus with Full Bath & Closet
- 3.5 Baths
- **Covered Front Porch**
- Kitchen with Island Breakfast Bar & Pantry
- Fireside Family Room with Deck Access
- Hardwood Floors throughout the Main Level
- Tile Floors and Tile Surrounds in Full Baths
- **Owners Suite with Tray Ceiling**
- **Owners Bath with Separate Tile Surround** Shower with Bench
- Additional Bedrooms with Vaulted Ceilings
- Laundry Closet Upstairs
- **Two Car Garage** ٠

Marketed by Fortress Real Estate 678-898-7056

Floor plans and dimensions are subject to change without prior notice. Elevations are artists' conception. Floor plans shown contain optional features.

TERRACES AT