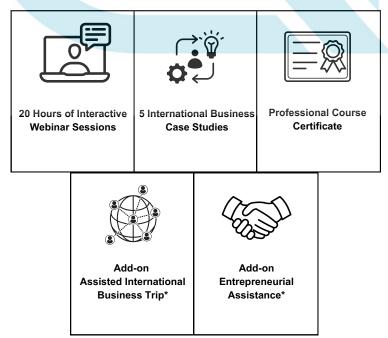

### **Program Highlights**

### **About The Course**

The "Eximpreneur Fast-Track Program" by Qonexxa is designed for aspiring global entrepreneurs.

The course includes five interactive webinar sessions, international business case studies, and a professional certification.

Additional services include an assisted international business trip and entrepreneurial assistance, providing a comprehensive approach to unlocking global trade opportunities.