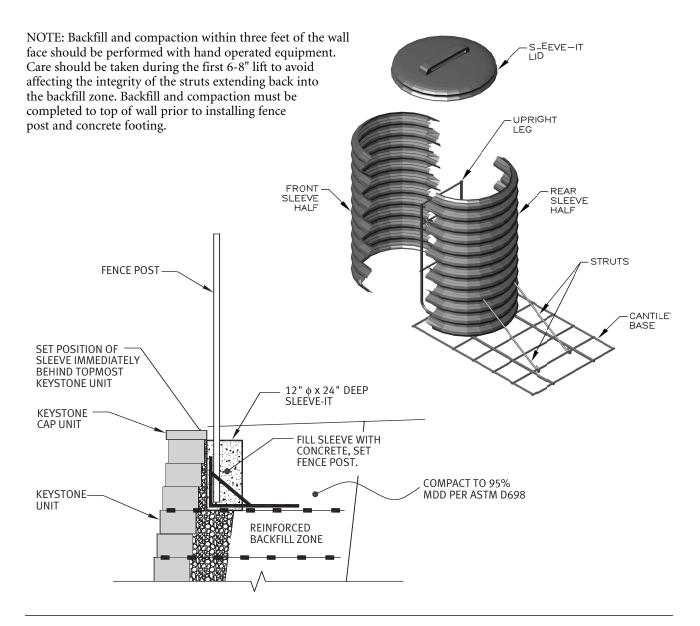

## FENCES USING THE SLEEVE-IT™ SYSTEM

Total's building codes require fencing behind most retaining walls. With the Sleeve-It™ System, fence integration problems are easily solved.

## Features and Benefits:

- Easy assembly and installation by wall installer eliminates schedule coordination with fence installer
- Universal sizes to accommodate all your fencing needs
- Engineered fence post foundation system designed to meet building code requirements
- System designed specifically to integrate with Keystone's® design and construction sequence
- Keeps fence contractor from tearing through geogrid layers and affecting integrity of wall system
- Placement of system in the 12" drainage layer allows backfill and compaction to proceed unobstructed