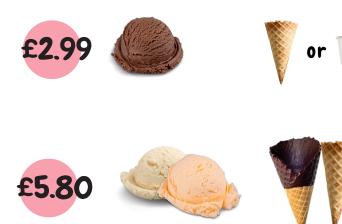

#### STRAWBERRY WAFFLE

8.60

Fresh Belgian waffle served with fresh strawberry slices, drizzled with chocolate sauce and one scoop of vanilla or strawberry ice cream.

#### **BANANA WAFFLE**

8.60

Fresh Belgian waffle served with fresh banana slices, drizzled with chocolate sauce and one scoop of vanilla or banana ice cream.

## **OREO WAFFLE**

8.60

Fresh Belgian waffle with nutella, served with crushed oreo cookies, drizzled with chocolate sauce and one scoop of vanilla or cookies and cream.

## **BISCOFF WAFFLE**

8.60

Fresh Belgian waffle served with crushed biscoff, drizzled with luxury biscoff sauce and one scoop of vanilla ice cream.

# MEDITERANIAN PISTACHIO WAFFLE 10.60

Fresh Belgian waffle topped with crushed baklava, drizzled with luxury pistachio sauce and one scoop of vanilla or Pistachio ice cream.

WHY NOT ADD A TOPPING? +£1

CHOSE FROM: WHITE CHOCOLATE SAUCE, MILK CHOCOLATE SAUCE, STRAWBERRY SAUCE, CARAMEL SAUCE AND PISTACHIO SAUCE