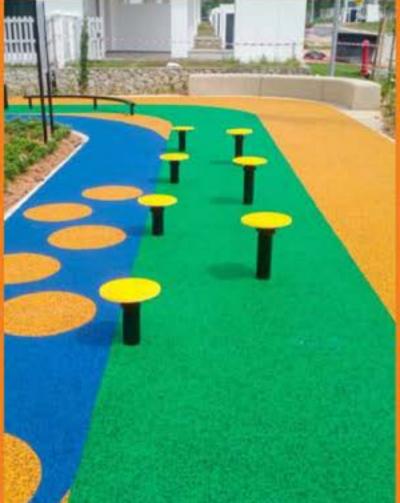

## Mavaldi Rubber Mats are ideal for:

- Playgrounds (indoor/outdoor)
- Day care, Children Nurseries
- Industrial, Pedestrian Walkway
- Jogging Tracks
- Recreational Park Areas
- Residential Landscaping
- Swimming Pool Areas
- Protective Covering
- Horse Stables / Walkways