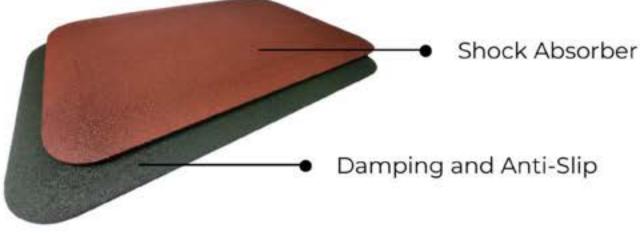

Mavaldi Safety Rubber Mats are made from recycled tires which has undergone an extensive process in order to make the product clean, safe, durable, and easy to install.

Mavaldi Safety Rubber Mats protect users by providing a high absorption as well as an excellent slip resistant material, reducing cuts, scrapes, and broken bones when you fall down. These safety rubber mats are soft and warm to the touch but yet resistant enough to last for many years.

#### STANDARD RUBBER MATS

Mavaldi Standard Rubber Mats are produced in two (2) sizes:

1000mm x 1000mm & 500mm x 500mm

They are fully pigmented with variable colors. The material of recycled natural rubber are bonded by UV stabilized Polyurethane (PU) which is cured in pressured moulded machines to become "Mavaldi Rubber Mats", specializes in shock-absorbing and slip-resistant rubber flooring for the commercial and domestic market. Recycle rubber materials varies from fine to coarse SBR granules.

## **Unique Features**

The pigmentation process involves adding colorants to the rubber material during the manufacturing stage, ensuring that the colour permeates through the entire mat. This results in a visually pleasing appearance and eliminates any concerns about mismatched colours or an unsightly underside.