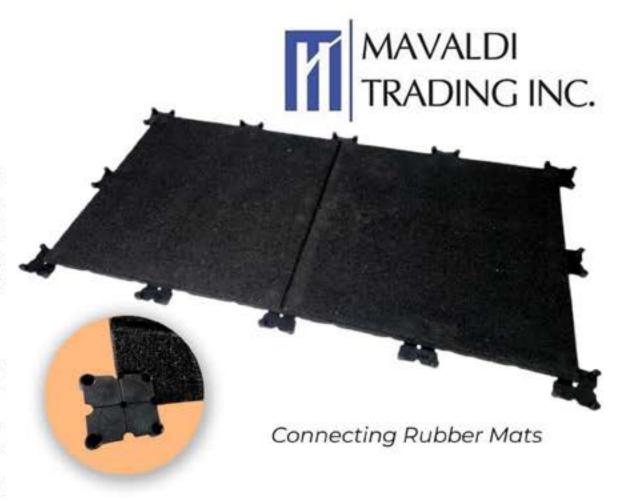

# OUR PRODUCTS CONNECTING RUBBER MATS

Mavaldi is proud to contribute with its product to optimize the results of the high altitude training helping athletes to improve their muscle power and breathing capacity. Elastic, non-slip and spike resistant, specially designed to protect against splinters and prevent rebounds after strong impact.

Whether athletes are involved in demanding activities like weightlifting or require a cushioned surface for practices such as yoga, gymnastics, or martial arts, connecting rubber mats provide the perfect foundation. This design ensures a secure fit, and the slip-resistant surface instills stability and confidence during vigorous workouts on the court.