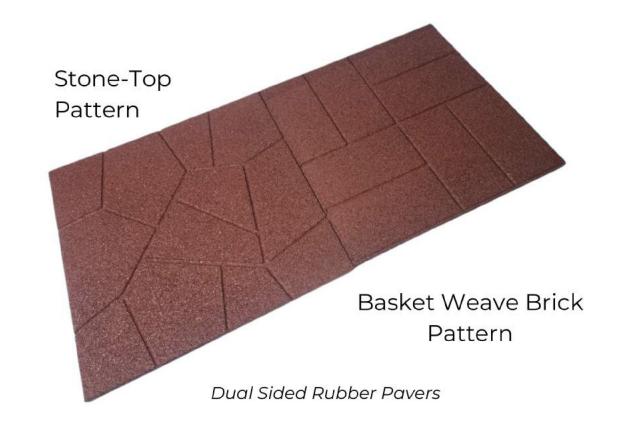

## **DUAL SIDED RUBBER PAVERS**

These Two Side Paver come in a unique reversible format. This will give new looks to a traditional paved outdoor area. On one side there is a basket weave brick pattern. The other side features a stone-top pattern that mimics flagstone. Higher durability and offering years of maintenance-free beauty. Super easy installation and are made from 100% recycled tires. Suitable for every weather condition and designed for outdoor usage.