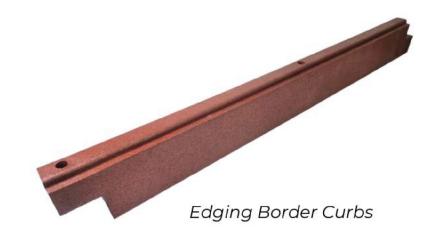

# OUR PRODUCTS BORDER RUBBER CURBS

**VARIATIONS**: EDGING | ROUND TOP | LANDSCAPE

Built with edging on top. It is a pleasing choice for containing mulch on a playground or in a garden. This edging will add tidiness to your playground or garden with its square shape feature on top.