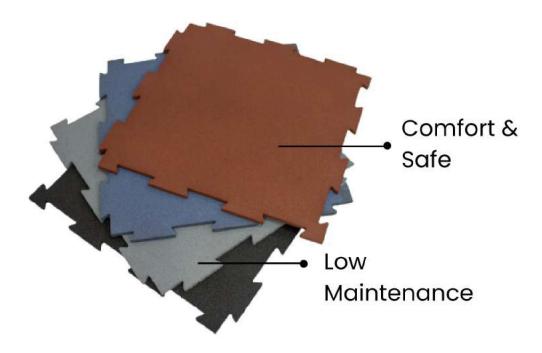

Mavaldi Safety Rubber Mats are made from recycled tires which has undergone an extensive process in order to make the product clean, safe, durable, and easy to install.

Mavaldi Safety Rubber Mats protect users by providing a high absorption as well as an excellent slip resistant material, reducing cuts, scrapes, and broken bones when you fall down. These safety rubber mats are soft and warm to the touch but yet resistant enough to last for many years.

Installing Mavaldi Safety Rubber Mats is just a snap with its ingenious interlocking system or pin connectors. No tools are required for installation and it is self aligning. Mavaldi Safety Rubber Mats offer a variety of shapes and sizes to cater for different needs including playgrounds, walkways, schools, swimming pools, and shooting range, horse stables, and many more.