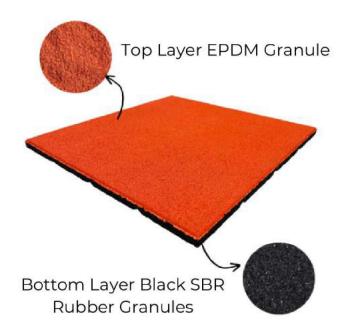

## **EPDM SPECKLE RUBBER MATS**

These Rubber Mats come with EPDM speckles on the top layer of the rubber mats and can be **customized** with any EPDM colours and percentage. The percentage of EPDM speckles gives you even more control over the final appearance of your flooring.

### **EPDM Speckle Rubber Mats**

| Dimension       | Available Thickness |
|-----------------|---------------------|
| 500mm x 500mm   | 15mm - 100mm        |
| 1000mm x 1000mm | 20mm - 50mm         |

Different percentage of EPDM has different affect on the top of the rubber mats. The common percentage is 10%-50% of Speckle EPDM Granules.