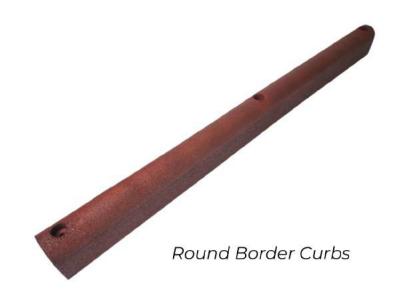

| Dimension      | Available Thickness   |
|----------------|-----------------------|
| 1800mm x 100mm | 100mm   150mm   200mm |

Round Border Curb is designed with a rounded top, serving as an attractive and safe edging for beds, borders, lawns, play areas, and pits. These curbs ensure a secure fit.