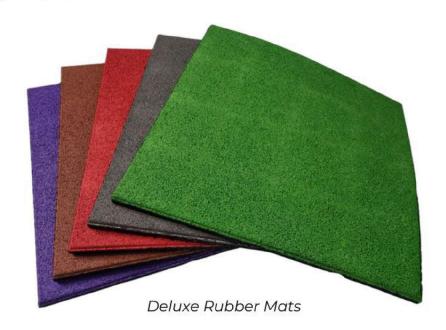

# OUR PRODUCTS TWIN RUBBER MATS

Equally same specification & application with Standard Rubber Mats, Twin are also produced in 2 sizes: 1000mm x 1000mm and 500mm x 500mm but specially pigmented on the top surface with variable colors, but Black at the bottom of the mats.

#### Three Variations of Twin Rubber Mats:

- Twin Rubber Mats (Granulated, Fine Top)
- Deluxe Rubber Mats
- EPDM Rubber Mats

Twin Rubber Mats

# OUR PRODUCTS DELUXE RUBBER MATS

Deluxe Rubber Mats are **hybrid products** of rubber floor and EPDM. Suitable for outdoor installation because of high weather resistance. These products come with a selection of 25 EPDM colours on the top layer, but Black at the bottom of the mats.