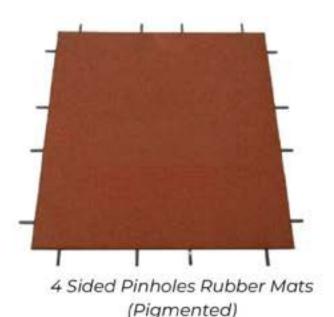

The 4 Sided Pinholes Mats showcase pinholes on all four edges, enabling **both vertical and horizontal interlocking**. This comprehensive design bolsters stability, securely anchoring the mats to **prevent any unwanted shifting or sliding**.