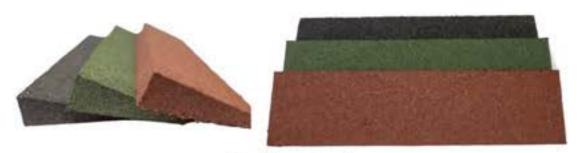

#### STANDARD RUBBER MATS

Mavaldi Standard Rubber Mats are produced in two (2) sizes:

1000mm x 1000mm & 500mm x 500mm

They are fully pigmented with variable colors. The material of recycled natural rubber are bonded by UV stabilized Polyurethane (PU) which is cured in pressured moulded machines to become "Mavaldi Rubber Mats", specializes in shock-absorbing and slip-resistant rubber flooring for the commercial and domestic market. Recycle rubber materials varies from fine to coarse SBR granules.

## **Unique Features**

The pigmentation process involves adding colorants to the rubber material during the manufacturing stage, ensuring that the colour permeates through the entire mat. This results in a visually pleasing appearance and eliminates any concerns about mismatched colours or an unsightly underside.