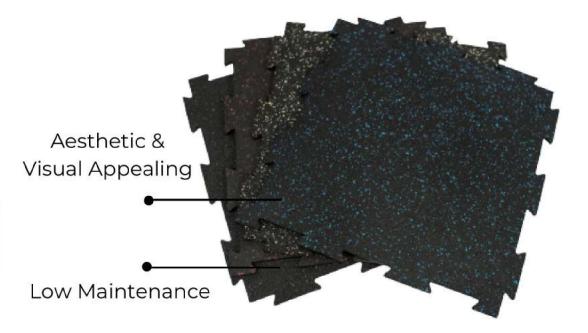

## **EPDM SPECKLE RUBBER MATS**

These Rubber Mats come with EPDM speckles on the top layer of the rubber mats and can be **customized** with any EPDM colours and percentage. The percentage of EPDM speckles gives you even more control over the final appearance of your flooring.

### **EPDM Speckle Rubber Mats**

| Dimension       | Available Thickness |
|-----------------|---------------------|
| 500mm x 500mm   | 15mm - 100mm        |
| 1000mm x 1000mm | 20mm - 50mm         |

Different percentage of EPDM has different affect on the top of the rubber mats. The common percentage is 10%-50% of Speckle EPDM Granules.