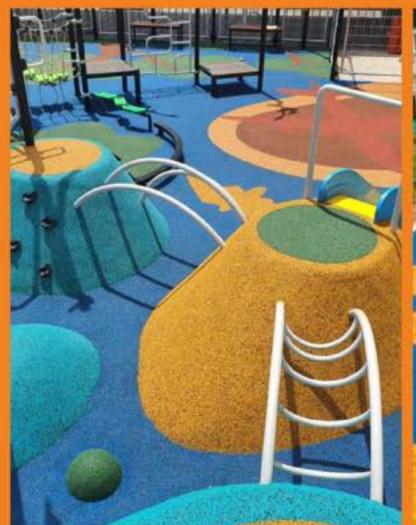

## Mavaldi Rubber Mats are ideal for:

- Playgrounds (indoor/outdoor)
- Day care, Children Nurseries
- Industrial, Pedestrian Walkway
- Jogging Tracks
- Recreational Park Areas
- Residential Landscaping
- Swimming Pool Areas
- Protective Covering
- Horse Stables / Walkways