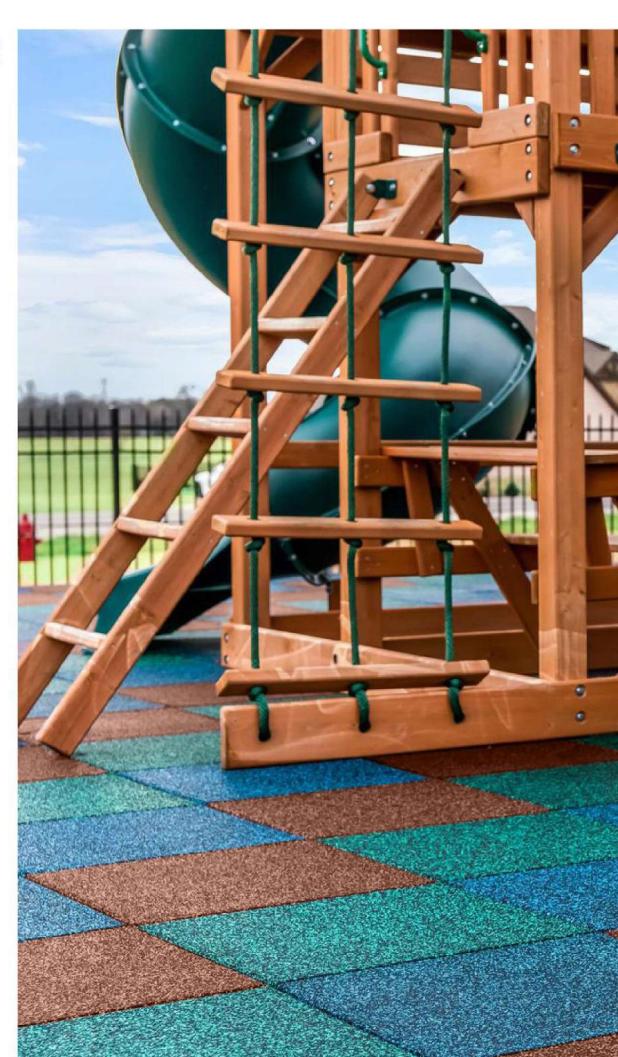

## Mavaldi Rubber Mats are ideal for:

- Playgrounds (indoor/outdoor)
- Day care, Children Nurseries
- Industrial, Pedestrian Walkway
- Jogging Tracks
- Recreational Park Areas
- Residential Landscaping
- Swimming Pool Areas
- Protective Covering
- Horse Stables / Walkways

## **RUBBER WEARMATS**

Designed to provide extra cushioning for high-impact areas such as swings and slides, SuperSafe® Rubber WearMats provide the perfect finishing touch for any playground area. These mats are top quality and the weight of the mats ensure that the mats remain stationary. These mats will ensure time for the kids is not hindered.