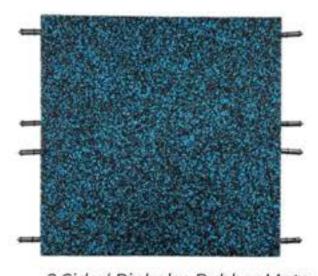

Two Variations of Pinholes Rubber Mats:

- 2 Sided Pinholes
- 4 Sided Pinholes

2 Sided Pinholes Rubber Mats (EPDM Speckle)

The 2 Sided Pinholes Mats have pinholes on two opposite sides, which securely interlock with adjacent mats in a linear fashion, providing stability and preventing lateral movement.