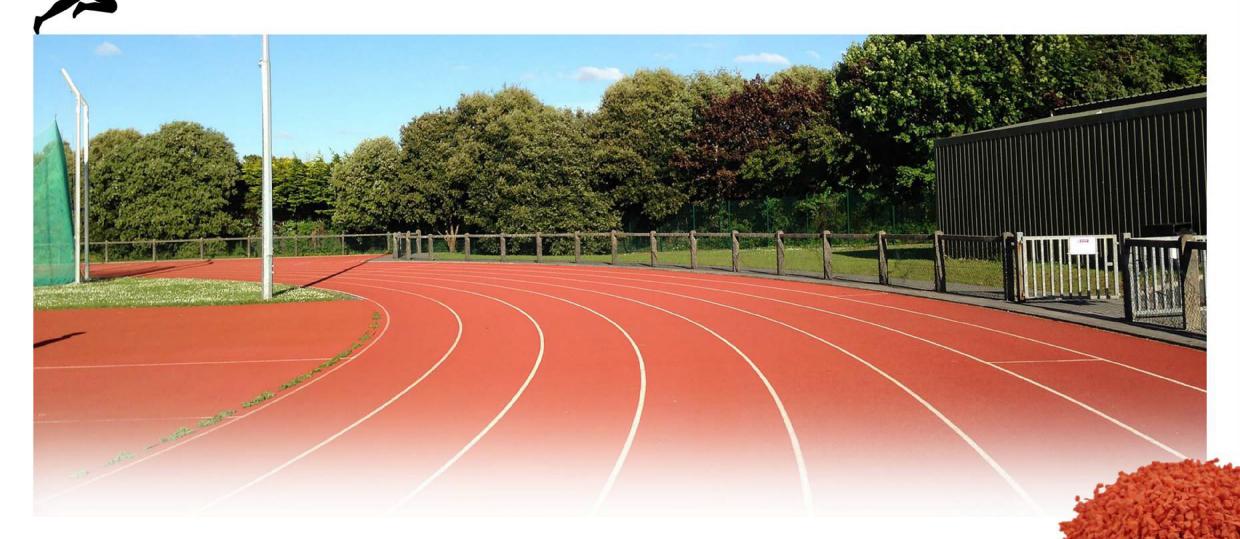

# RUNNING TRACKS EPDM GRANULES

EPDM granules is suitable for the installation of wet pour safety surfacing running tracks. EPDM running tracks are known for their resilience, shock absorption and ability to withstand outdoor weather conditions. It is designed for **softness**, **resiliency and colour fading resistance**.

through advanced safety features and exceptional performance characteristics. Tailored explicitly for athletic surfaces, these granules elevate **shock absorption**, effectively curbing impact on athletes' joints and muscles—an essential aspect for runners, reducing potential injuries and discomfort, thus enabling optimum training and peak performance.

EPDM granules guarantee not just optimal shock absorption but also **exceptional resilience**, sustaining track uniformity over time. Moreover, these granules **boast remarkable** durability, adeptly braving diverse weather conditions, heavy usage, and regular foot traffic.