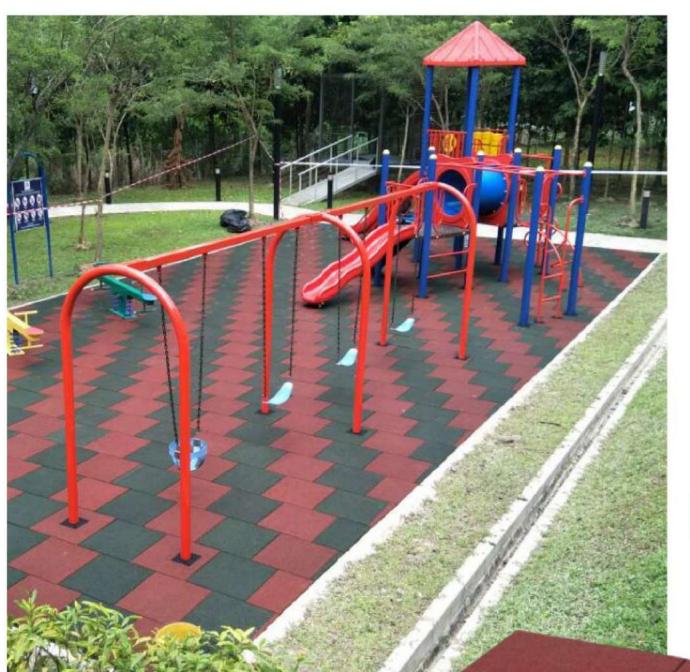

Mavaldi Trading Inc., a fast-growing and transparent trader, providing EPDM granules and rubber mats for running tracks, playgrounds and multifunctional sports flooring applications.

**Mavaldi Trading Inc.**, is proud to present you with groundbreaking rubber mats which are not only environmentally friendly but also safe and easy to install. We bring to you the revolutionary Mavaldi Safety Rubber Mats.

Mavaldi Safety Rubber Mats are made from recycled tires which has undergone an extensive process in order to make the product clean, safe, durable, and easy to install.

Mavaldi Safety Rubber Mats protect users by providing a high absorption as well as an excellent slip resistant material, reducing cuts, scrapes, and broken bones when you fall down. These safety rubber mats are soft and warm to the touch but yet resistant enough to last for many years.

Installing Mavaldi Safety Rubber Mats is just a snap with its ingenious interlocking system or pin connectors. No tools are required for installation and it is self aligning. Mavaldi Safety Rubber Mats offer a variety of shapes and sizes to cater for different needs including playgrounds, walkways, schools, swimming pools, and shooting range, horse stables, and many more.

## Mavaldi Rubber Mats are ideal for:

- Playgrounds (indoor/outdoor)
- Day care, Children Nurseries
- Industrial, Pedestrian Walkway
- Jogging Tracks
- Recreational Park Areas
- Residential Landscaping
- Swimming Pool Areas
- Protective Covering
- Horse Stables / Walkways