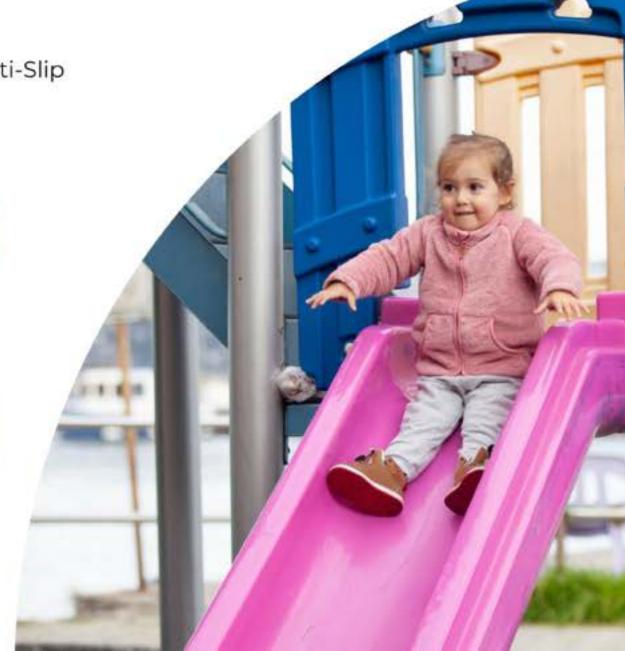

## Mavaldi Rubber Mats are ideal for:

- Playgrounds (indoor/outdoor)
- Day care, Children Nurseries
- Industrial, Pedestrian Walkway
- Jogging Tracks
- Recreational Park Areas
- Residential Landscaping
- Swimming Pool Areas
- Protective Covering
- Horse Stables / Walkways