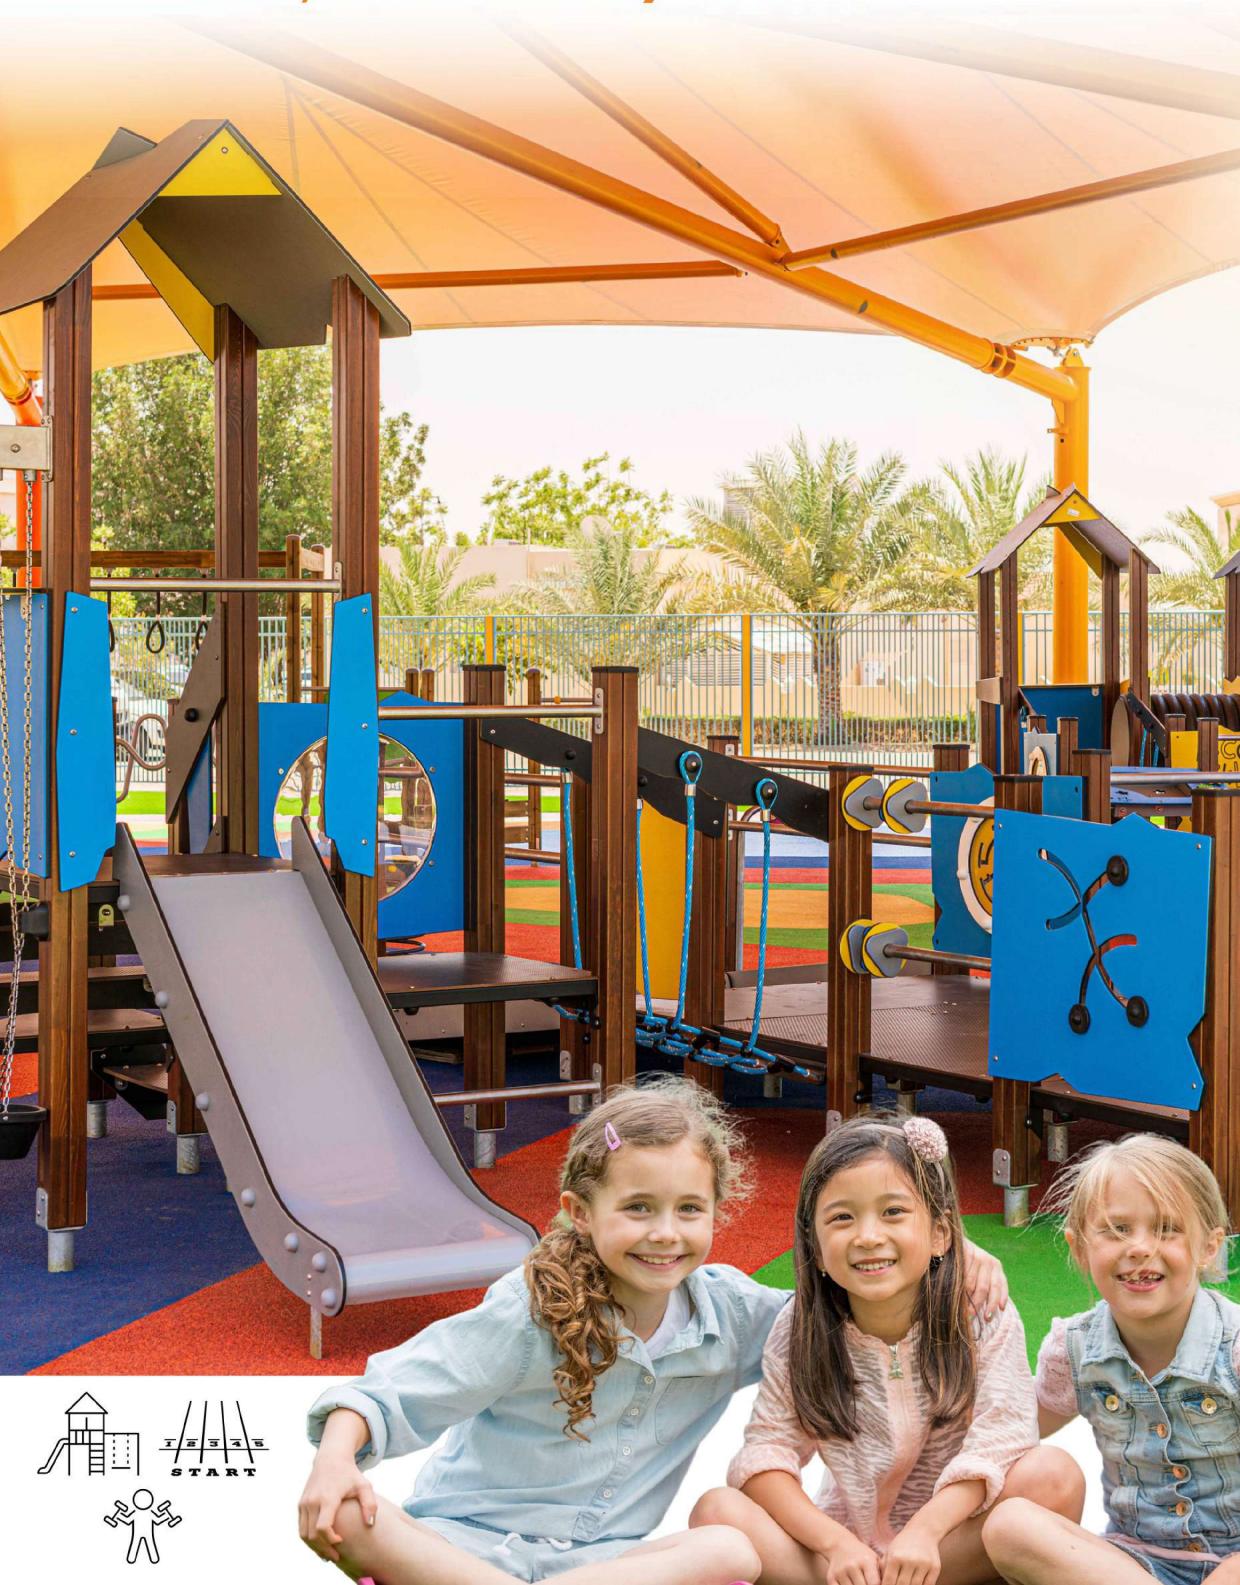

## Mavaldi Rubber Mats are ideal for:

- Playgrounds (indoor/outdoor)
- Day care, Children Nurseries
- Industrial, Pedestrian Walkway
- Jogging Tracks
- Recreational Park Areas
- Residential Landscaping
- Swimming Pool Areas
- Protective Covering
- Horse Stables / Walkways

## **RUBBER WEARMATS**

Designed to provide extra cushioning for high-impact areas such as swings and slides, SuperSafe® Rubber WearMats provide the perfect finishing touch for any playground area. These mats are top quality and the weight of the mats ensure that the mats remain stationary. These mats will ensure time for the kids is not hindered.