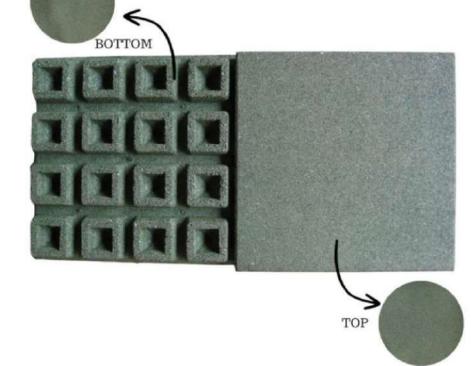

#### STANDARD RUBBER MATS

Mavaldi Standard Rubber Mats are produced in two (2) sizes:

1000mm x 1000mm & 500mm x 500mm

They are fully pigmented with variable colors. The material of recycled natural rubber are bonded by UV stabilized Polyurethane (PU) which is cured in pressured moulded machines to become "Mavaldi Rubber Mats", specializes in shock-absorbing and slip-resistant rubber flooring for the commercial and domestic market. Recycle rubber materials varies from fine to coarse SBR granules.

## **Unique Features**

The pigmentation process involves adding colorants to the rubber material during the manufacturing stage, ensuring that the colour permeates through the entire mat. This results in a visually pleasing appearance and eliminates any concerns about mismatched colours or an unsightly underside.

## **Unique Features**

Our Standard Rubber Mats present practicality, featuring uniform colours for both top and bottom layers. On the other hand, our Twin Rubber Mats offer a dash of versatility with two distinct colours for the top and bottom layers.