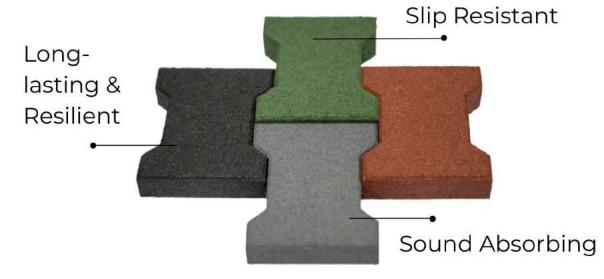

# OUR PRODUCTS T-BONE/DOGBONE RUBBER PAVERS

T-Bone are also made from environmentally friendly recycled tres and requires minimal maintenance. They are exceptionally long-lasting, resilience, sound and noise absorbing, spike and slip resistant, as well as amazingly comfortable underfoot. The combination of the ideal thickness and density provides an exceptional comfortable cushioned pave ways for your horses, reducing the risk of injury from accidental fall.

T-Bone/Dogbone Rubber Pavers