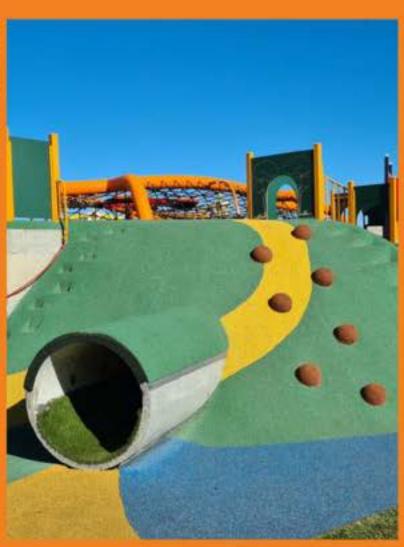

## Mavaldi Rubber Mats are ideal for:

- Playgrounds (indoor/outdoor)
- Day care, Children Nurseries
- Industrial, Pedestrian Walkway
- Jogging Tracks
- Recreational Park Areas
- Residential Landscaping
- Swimming Pool Areas
- Protective Covering
- Horse Stables / Walkways