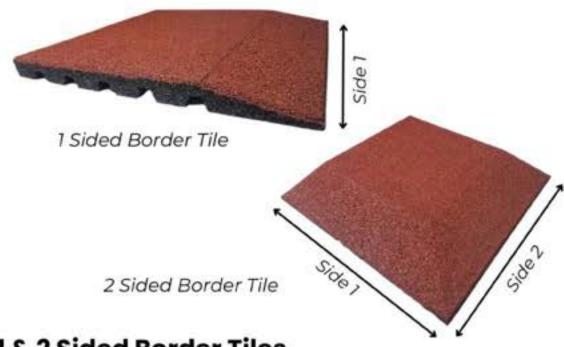

#### 1 & 2 Sided Border Tiles

| Dimension     | Available Thickness |
|---------------|---------------------|
| 500mm x 500mm | 40mm - 100mm        |