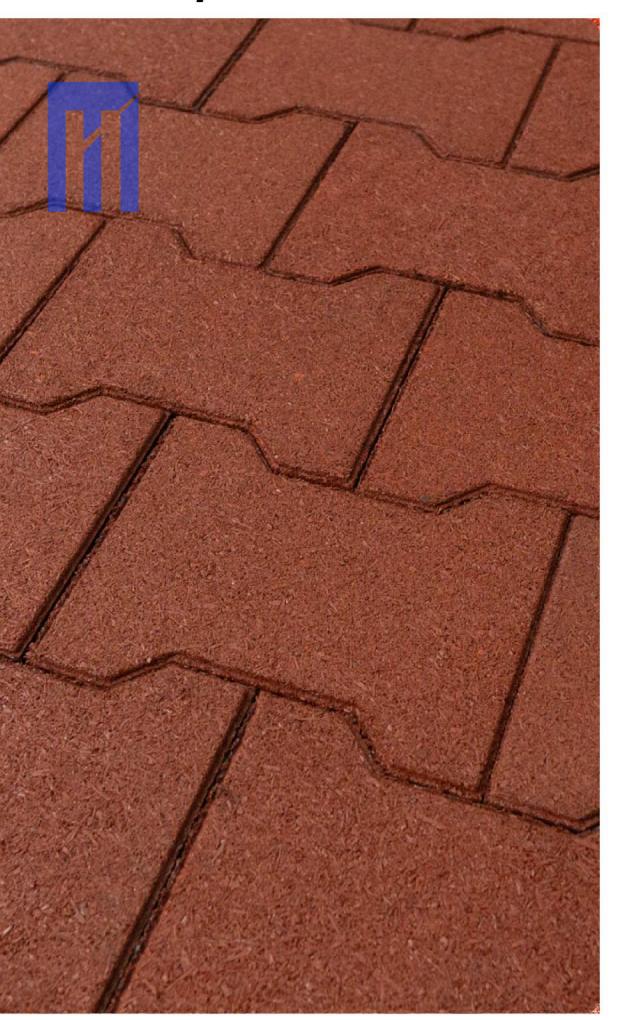

# OUR PRODUCTS T-BONE/DOGBONE RUBBER PAVERS

T-Bone are also made from environmentally friendly recycled tres and requires minimal maintenance. They are exceptionally long-lasting, resilience, sound and noise absorbing, spike and slip resistant, as well as amazingly comfortable underfoot. The combination of the ideal thickness and density provides an exceptional comfortable cushioned pave ways for your horses, reducing the risk of injury from accidental fall.

T-Bone/Dogbone Rubber Pavers

### **Pigmented Colours**

| Dimension     | Available Thickness |
|---------------|---------------------|
| 200mm x 160mm | 15mm - 50mm         |