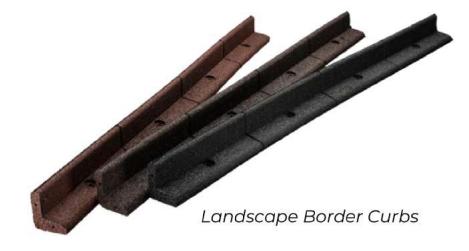

# OUR PRODUCTS BORDER RUBBER CURBS

**VARIATIONS**: EDGING | ROUND TOP | LANDSCAPE

Built with edging on top. It is a pleasing choice for containing mulch on a playground or in a garden. This edging will add tidiness to your playground or garden with its square shape feature on top.