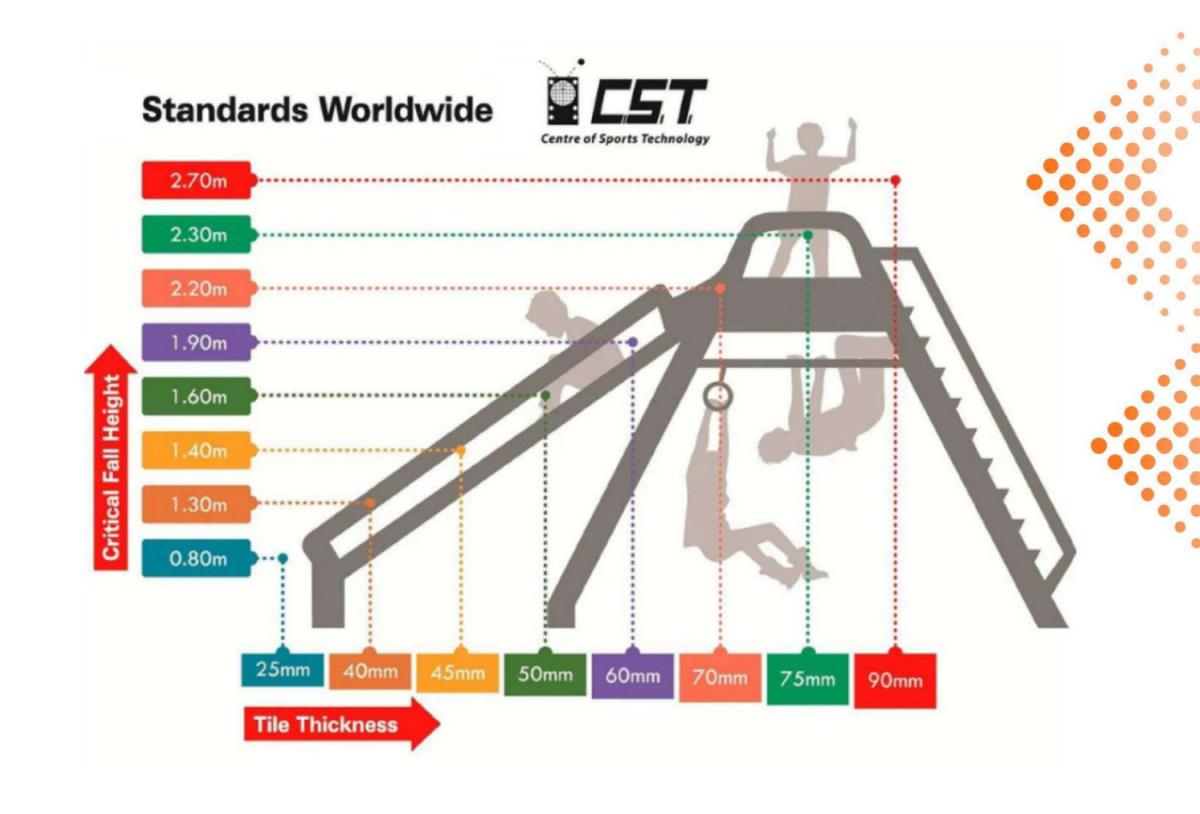

## **OUR ACHIEVEMENT** SUPERSAFE® QUALITY ASSURANCE

Safety Rubber Mats offer various Mavaldi thicknesses from 20mm to 100mm to suit your specific needs and budget.

Mavaldi Trading Inc. has passed the training programs and Critical Surface Impact Tester in compliance with standard: ASTM F1292-F355, EN 1177:2008, specification for Impact Attenuation of surface system (playground areas, rubber mats, running track, EPDM wet pour, and more). The training program was conducted in Vancouver, Canada by Mr. Rolf Huber (President of Canadian Playground Advisory Inc.). We also have a Research & Development Department to continuously improve our product quality and increase Critical Fall Height (CH) on all Safety Rubber Mats.

Mavaldi Trading Inc. has been certified with Quality Management System ISO 9001:2015 and ISO 14001:2015 since 22 Sept 2003 & 2018. Our safety rubber mats are tested and complied with British Standard BS 7188, "Head Impact Criteria" (HIC) EN1177:2008 and American Society of Testing Materials ASTM F1292-F355 for Critical Fall Height (CH), BS EN 71-3:1995 "Specification for Migration of Certain Metals".