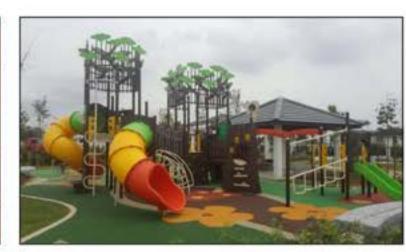

## Mavaldi Rubber Mats are ideal for:

- Playgrounds (indoor/outdoor)
- Day care, Children Nurseries
- Industrial, Pedestrian Walkway
- Jogging Tracks
- Recreational Park Areas
- Residential Landscaping
- Swimming Pool Areas
- Protective Covering
- Horse Stables / Walkways