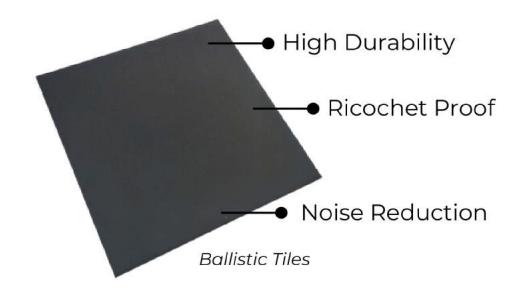

## **BALLISTIC RUBBER TILES**

Ideal for indoor/outdoor shooting ranges with bullet traps. These anti-ricochet tiles **minimize bounce-back** in limited shooting spaces, bolstering safety during training. These tiles also only come in Black.