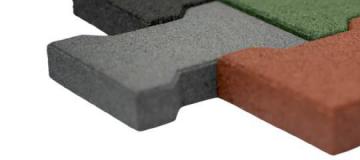

# OUR PRODUCTS T-BONE/DOGBONE RUBBER PAVERS

T-Bone are also made from environmentally friendly recycled tres and requires minimal maintenance. They are exceptionally long-lasting, resilience, sound and noise absorbing, spike and slip resistant, as well as amazingly comfortable underfoot. The combination of the ideal thickness and density provides an exceptional comfortable cushioned pave ways for your horses, reducing the risk of injury from accidental fall.

T-Bone/Dogbone Rubber Pavers

### **Pigmented Colours**

| Dimension     | Available Thickness |
|---------------|---------------------|
| 200mm x 160mm | 15mm - 50mm         |