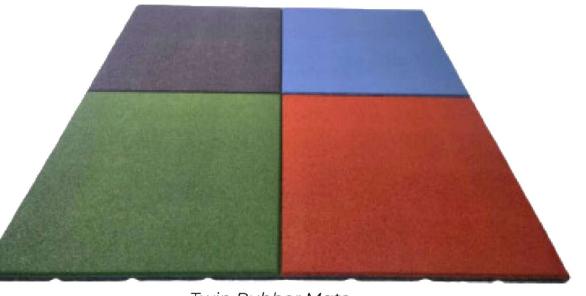

# OUR PRODUCTS TWIN RUBBER MATS

Equally same specification & application with Standard Rubber Mats, Twin are also produced in 2 sizes: 1000mm x 1000mm and 500mm x 500mm but specially pigmented on the top surface with variable colors, but Black at the bottom of the mats.

#### Three Variations of Twin Rubber Mats:

- Twin Rubber Mats (Granulated, Fine Top)
- Deluxe Rubber Mats
- EPDM Rubber Mats

Twin Rubber Mats