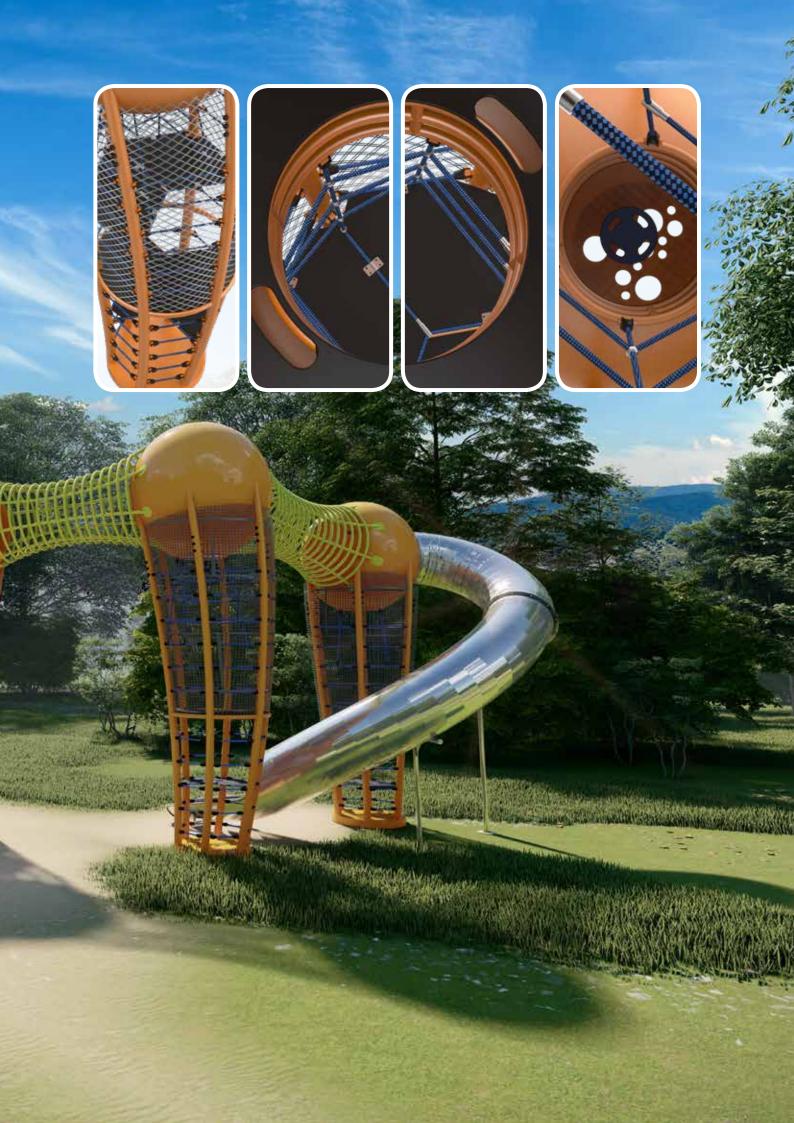

# Net-X

Net-X are thrilling climbing structures combining ropes and climbing walls. Use one of our predesigned Net-X combinations or choose your own layout. These can also be applied to any of our four different themes.