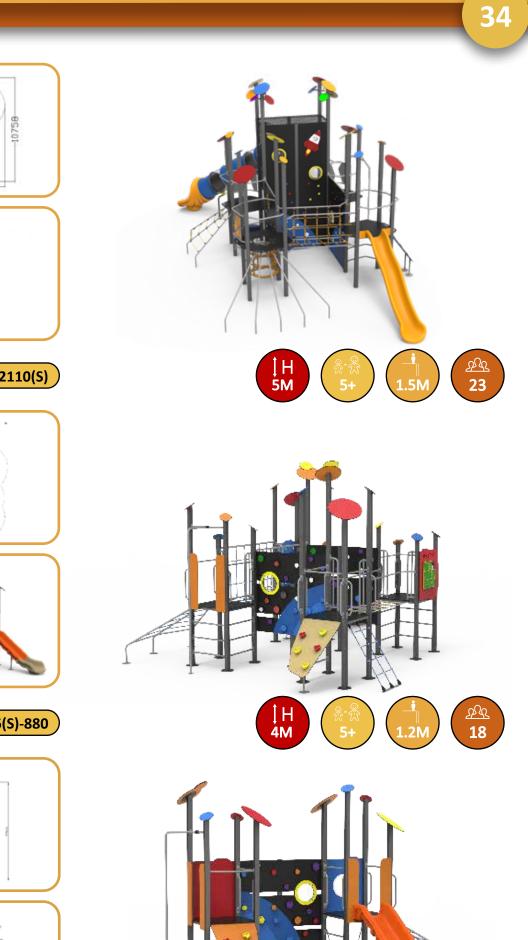

### Space Odyssey

Preschool

Simplay

Space Odyssey catapults you forward in time and light years into space, where you are surrounded by mysterious black holes and planets, beautiful moons and adventurous rockets.

### Space Odyssey