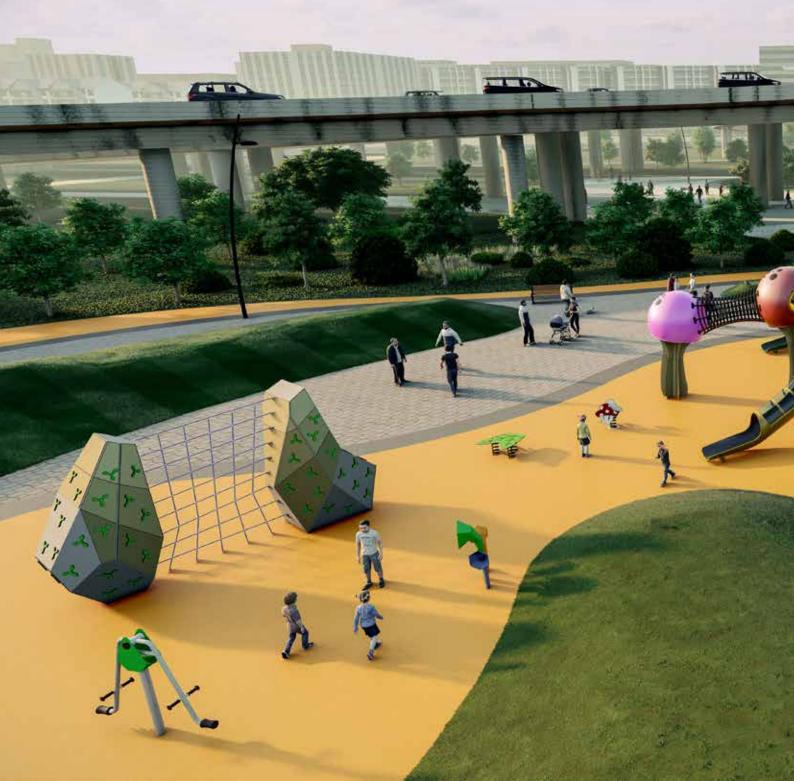

### Landscape

Our Landscape structures combine EPDM and play functions in a new and exciting way. The EPDM blends seamlessly into the ground through artificial hills carved with tunnels and slides for fun and engaging play.

### Landscape Items