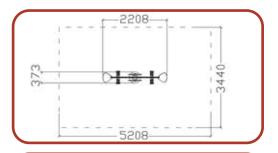

### Seesaws

74

C

846 2054 5126 3988 0 **TPF-4296** -1551--3490-490 Hell 4551 **TPF-4287** 1500-

‡Н 2М