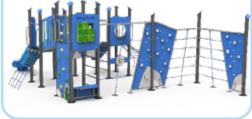

# Net-X

Net-X are thrilling climbing structures combining ropes and climbing walls. Use one of our predesigned Net-X combinations or choose your own layout. These can also be applied to any of our four different themes.