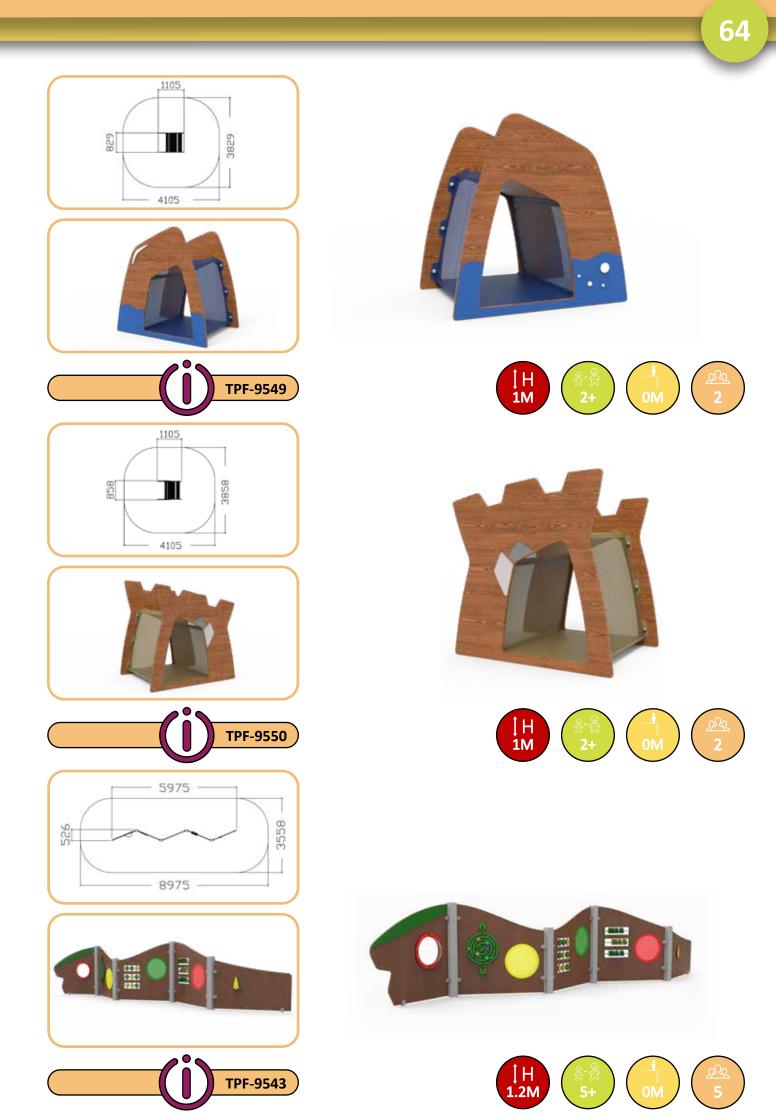

### Landscape

Our Landscape structures combine EPDM and play functions in a new and exciting way. The EPDM blends seamlessly into the ground through artificial hills carved with tunnels and slides for fun and engaging play.

### Landscape Items