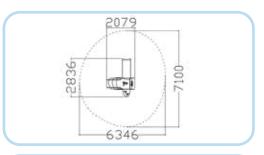

# Net-X

Net-X are thrilling climbing structures combining ropes and climbing walls. Use one of our predesigned Net-X combinations or choose your own layout. These can also be applied to any of our four different themes.