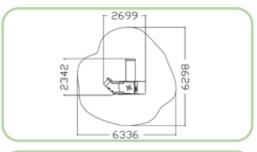

rface to explore all its unfolding treasures. The gradient of blue colors enhances the feeling of water depth.







Titans



















TPF-2110(W)





#### TPF-2106(W)-880





TPF-2104(W)-880



#### Ocean Expedition















#### TPF-2109(W)-880





















TPF-2107(W)-880





TPF-2114(W)

TPF-2103(W)





### Forest Kingdom





Preschool



Simplay

Forest Kingdom invites you to explore through a wild jungle of trees and bushes, and challenges you to an adventure full of climbing, jumping, running and sliding. The various contrasting colors perfectly mimic a real forest so that you are lost to its powers in a matter of seconds.







Springers









#### TPF-2110(F)





#### TPF-2106(F)-880





TPF-2104(F)-880



#### Forest Kingdom

















































5763

TPF-2102(F)

















#### TPF-2107(F)-880





#### TPF-2114(F)





### Space Odyssey



Preschool



Simplay

Space Odyssey catapults you forward in time and light years into space, where you are surrounded by mysterious black holes and planets, beautiful moons and adventurous rockets.



Titans



Spinners



Springers







↓Н 3.6М

<u>ગ</u>રિ 10

2



TPF-2110(S)





TPF-2106(S)-880





TPF-2104(S)-880



### Space Odyssey











#### TPF-2109(S)-880





























**8** फुर



#### TPF-2107(S)-880





#### TPF-2114(S)







# Castle Quest



Castle Quest brings you back to a medieval time of castles and ruins, where your imagination can soar past the clouds. Run, climb and slide as you embark on your own daring adventur