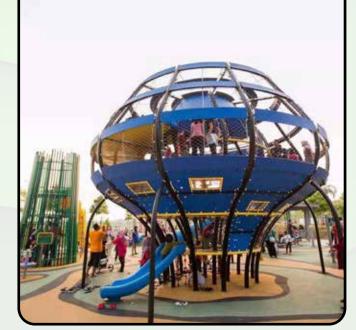

### **Ocean Expedition**

Standalone

Toddler

Preschool

Ocean Expedition takes you deep under the water surface to explore all its unfolding treasures. The gradient of blue colors enhances the feeling of water depth.

#### Ocean Expedition