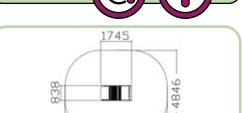

# Net-X

Net-X are thrilling climbing structures combining ropes and climbing walls. Use one of our predesigned Net-X combinations or choose your own layout. These can also be applied to any of our four different themes.