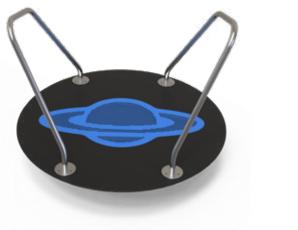

Simplay

Constructed from a beautiful blend of pine posts, hardwood bamboo panels and stainless steel, Simplay Wood is an elegant solution that will fit in anywhere. It uses the same play functions across the Simplay system.



# Simplay Wood



**53** 



#### TPF-9601





#### TPF-9602















‡Η 4Μ







TPF-9608





TPF-9609





# Freestanding

Playfab's Freestanding is a wide range of different play functions and materials. This collection is developed to easily complement and fit with all of our different systems.



# Talk Tubes







# Springers









#### TPF-4231



















#### TPF-4293

















TPF-4314





TPF-4295





TPF-4295-1



### Bamboo Play











TPF-4334-2





TPF-4351-3





TPF-4351-4



# **Bamboo Play**







66













TPF-4285

-1500-

































TPF-4333









### Seesaws













#### **TPF-4292**





#### **TPF-4255**







### Seesaws























74



C





846 2054 5126 3988 0 **TPF-4296** -1551--3490-490 Hell 4551 **TPF-4287** 1500-





‡Н 2М

### Carousels











#### TPF-4249





### TPF-4254





# Dog Play

Playfab's Dog Play Items offer a delightful range of play functions and materials designed for dogs of all sizes. This collection complements and integrates seamlessly with all our systems, providing a cohesive and enjoyable experience. Made from durable, pet-friendly materials, these items are perfect for parks, backyards, and dog daycare facilities, promoting exercise, mental stimulation, and endless fun for your furry friends.