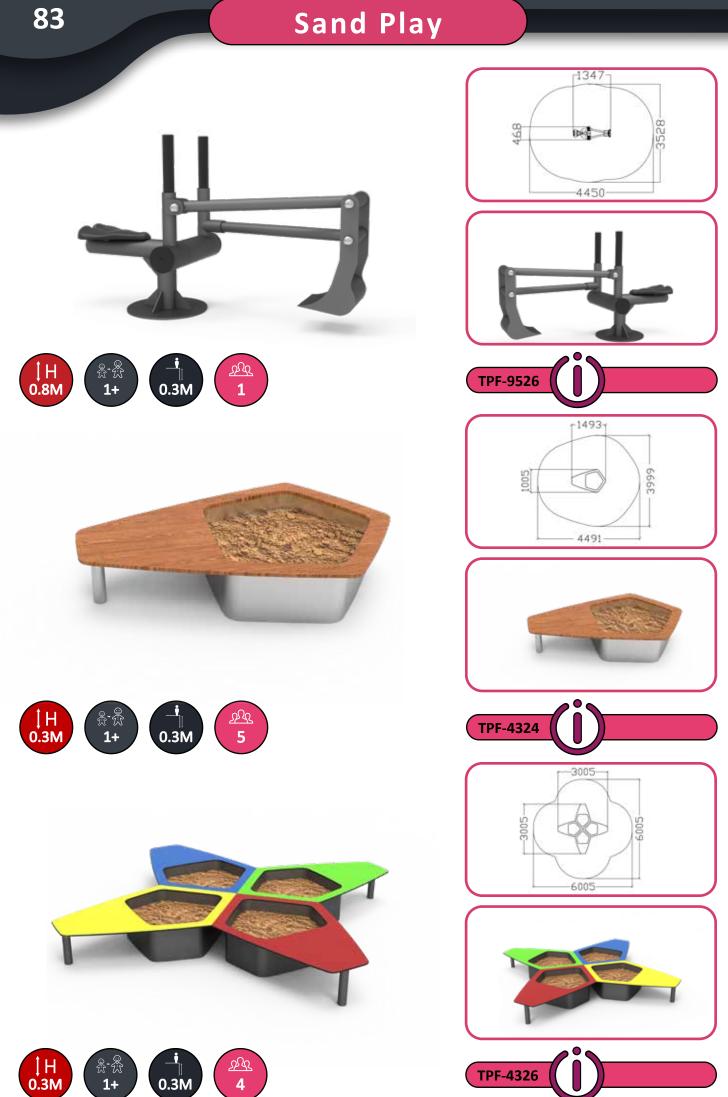

## TPF-4249





### TPF-4254





# Dog Play

Playfab's Dog Play Items offer a delightful range of play functions and materials designed for dogs of all sizes. This collection complements and integrates seamlessly with all our systems, providing a cohesive and enjoyable experience. Made from durable, pet-friendly materials, these items are perfect for parks, backyards, and dog daycare facilities, promoting exercise, mental stimulation, and endless fun for your furry friends.









TPF-G025





TPF-G030





TPF-G031

### Landscape

Our Landscape structures combine EPDM and play functions in a new and exciting way. The EPDM blends seamlessly into the ground through artificial hills carved with tunnels and slides for fun and engaging play.





### Landscape Items







### Sand Play



### Water Play



## Alpha Play

The Alpha Line features vibrant, rotomoulded panels with a bubbly, high-quality look and feel. This playful, durable collection stands out with its striking design and exceptional craftsmanship. Using the same play functions across the Alpha system, it creates a cohesive, exciting play experience that enhances any environment with both durability and visual appeal.

















TPF-5030





TPF-5022





### Alpha Play









87











### TPF-5001





### TPF-5002

















# Net-X

Net-X are thrilling climbing structures combining ropes and climbing walls. Use one of our predesigned Net-X combinations or choose your own layout. These can also be applied to any of our four different themes.















### Music Play

The playground