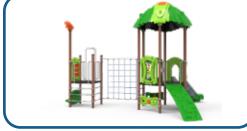

### Forest Kingdom

Preschool

Simplay

Forest Kingdom invites you to explore through a wild jungle of trees and bushes, and challenges you to an adventure full of climbing, jumping, running and sliding. The various contrasting colors perfectly mimic a real forest so that you are lost to its powers in a matter of seconds.

#### Forest Kingdom

5763

TPF-2102(F)