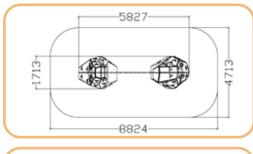

## Sky Walk

Inspiration was taken from the Virginia Pine tree and spider webs to create these sky tall play structures. Overcome your fear of heights or just enjoy the flying rush you'll feel when playing.