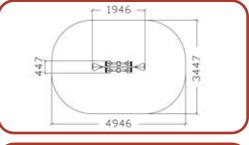

### Seesaws

74

C

846 2054 5126 3988 0 **TPF-4296** -1551--3490-490 Hell 4551 **TPF-4287** 1500-

‡Н 2М