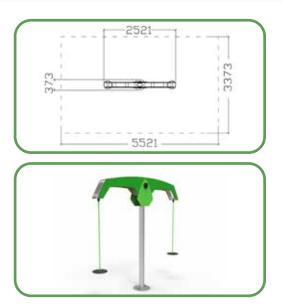

‡Η 4Μ







TPF-9608





TPF-9609





# Freestanding

Playfab's Freestanding is a wide range of different play functions and materials. This collection is developed to easily complement and fit with all of our different systems.



# Talk Tubes







# Springers









#### TPF-4231



















#### TPF-4293

















TPF-4314





TPF-4295





TPF-4295-1



### Bamboo Play











TPF-4334-2





TPF-4351-3





TPF-4351-4



# **Bamboo Play**







66













TPF-4285

-1500-

































TPF-4333









### Seesaws













#### **TPF-4292**





#### **TPF-4255**







### Seesaws























74



C





846 2054 5126 3988 0 **TPF-4296** -1551--3490-490 Hell 4551 **TPF-4287** 1500-





‡Н 2М

### Carousels











#### TPF-4249





### TPF-4254





# Dog Play

Playfab's Dog Play Items offer a delightful range of play functions and materials designed for dogs of all sizes. This collection complements and integrates seamlessly with all our systems, providing a cohesive and enjoyable experience. Made from durable, pet-friendly materials, these items are perfect for parks, backyards, and dog daycare facilities, promoting exercise, mental stimulation, and endless fun for your furry friends.









TPF-G025





TPF-G030





TPF-G031

### Landscape

Our Landscape structures combine EPDM and play functions in a new and exciting way. The EPDM blends seamlessly into the ground through artificial hills carved with tunnels and slides for fun and engaging play.





### Landscape Items







### Sand Pl