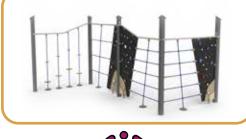

# Net-X

Net-X are thrilling climbing structures combining ropes and climbing walls. Use one of our predesigned Net-X combinations or choose your own layout. These can also be applied to any of our four different themes.