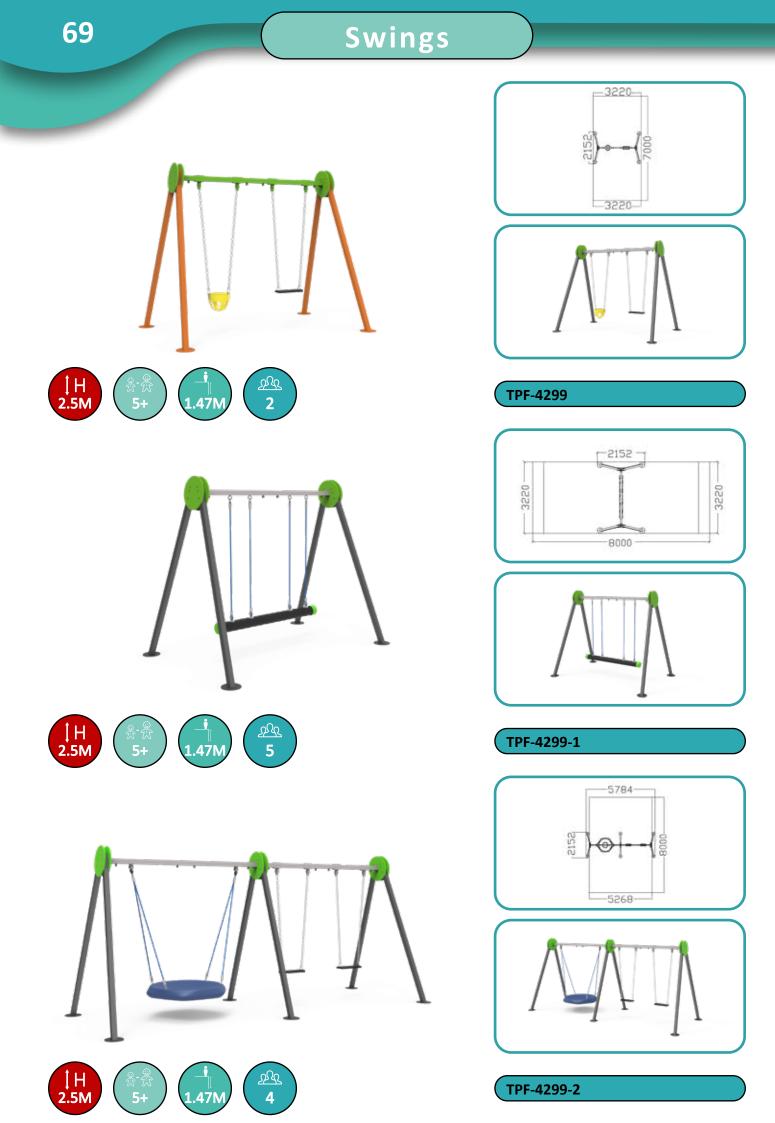

blend of pine posts, hardwood bamboo panels and stainless steel, Simplay Wood is an elegant solution that will fit in anywhere. It uses the same play functions across the Simplay system.



# Simplay Wood



**53** 



#### TPF-9601





#### TPF-9602















‡Η 4Μ







TPF-9608





TPF-9609





# Freestanding

Playfab's Freestanding is a wide range of different play functions and materials. This collection is developed to easily complement and fit with all of our different systems.



# Talk Tubes







# Springers









#### TPF-4231



















#### TPF-4293

















TPF-4314





TPF-4295





TPF-4295-1



### Bamboo Play











TPF-4334-2





TPF-4351-3





TPF-4351-4



# **Bamboo Play**







66













TPF-4285

-1500-

































TPF-4333









### Seesaws













#### **TPF-4292**





#### **TPF-4255**







### Seesaws























74



C





846 2054 5126 3988 0 **TPF-4296** -1551--3490-490 Hell 4551 **TPF-4287** 1500-





‡Н 2М

### Carousels











#### TPF-4249





### TPF-4254





# Dog Play

Playfab's Dog Play Items offer a delightful range of play functions and materials designed for dogs of all sizes. This collection complements and integrates seamlessly with all our systems, providing a cohesive and enjoyable experience. Made from durable, pet-friendly materials, these items are perfect for parks, backyards, and dog daycare facilities, promoting exercise, mental stimulation, and endless fun for your furry friends.









TPF-G025





TPF-G030





TPF-G031

#