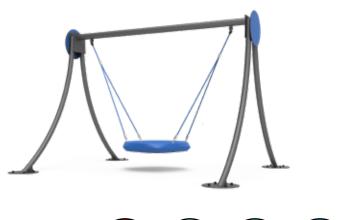

nd of pine posts, hardwood bamboo panels and stainless steel, Simplay Wood is an elegant solution that will fit in anywhere. It uses the same play functions across the Simplay system.



# Simplay Wood



**53** 



#### TPF-9601





#### TPF-9602















‡Η 4Μ







TPF-9608





TPF-9609





# Freestanding

Playfab's Freestanding is a wide range of different play functions and materials. This collection is developed to easily complement and fit with all of our different systems.



# Talk Tubes







# Springers









#### TPF-4231



















#### TPF-4293

















TPF-4314





TPF-4295





TPF-4295-1



### Bamboo Play











TPF-4334-2





TPF-4351-3





TPF-4351-4



# **Bamboo Play**







66













TPF-4285

-1500-

































TPF-4333









### Seesaws













#### **TPF-4292**





#### **TPF-4255**







### Seesaws























74



C





846 2054 5126 3988 0 **TPF-4296** -1551--3490-490 Hell 4551 **TPF-4287** 1500-





‡Н 2М

### Carousels











#### TPF-4249





### TPF-4254





# Dog Play

Playfab's Dog Play Items offer a delightful range of play functions and materials designed for dogs of all sizes. This collection complements and integrates seamlessly with all our systems, providing a cohesive and enjoyable experience. Made from durable, pet-friendly materials, these items are perfect for parks, backyards, and dog daycare facilities, promoting exercise, mental stimulation, and endless fun for your furry friends.









TPF-G025





TPF-G030





TPF-G031

### L