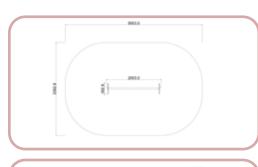

### Seesaws

74

C

846 2054 5126 3988 0 **TPF-4296** -1551--3490-490 Hell 4551 **TPF-4287** 1500-

‡Н 2М