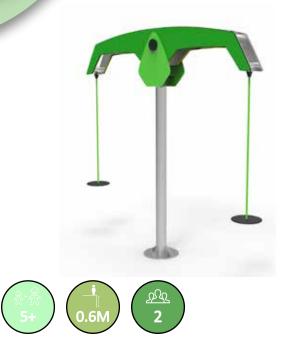

‡Η 4Μ







TPF-9608





TPF-9609





# Freestanding

Playfab's Freestanding is a wide range of different play functions and materials. This collection is developed to easily complement and fit with all of our different systems.



# Talk Tubes







# Springers









#### TPF-4231



















#### TPF-4293

















TPF-4314





TPF-4295





TPF-4295-1



### Bamboo Play











TPF-4334-2





TPF-4351-3





TPF-4351-4



# **Bamboo Play**







66













TPF-4285

-1500-

































TPF-4333









### Seesaws













#### **TPF-4292**





#### **TPF-4255**







### Seesaws























74



C





846 2054 5126 3988 0 **TPF-4296** -1551--3490-490 Hell 4551 **TPF-4287** 1500-





‡Н 2М

### Carousels











#### TPF-4249





### TPF-4254





# Dog Play

Playfab's Dog Play Items offer a delightful range of play functions and materials designed for dogs of all sizes. This collection complements and integrates seamlessly with all our systems, providing a cohesive and enjoyable experience. Made from durable, pet-friendly materials, these items are perfect for parks, backyards, and dog daycare facilities, promoting exercise, mental stimulation, and endless fun for your furry friends.









TPF-G025





TPF-G030





TPF-G031

### Landscape

Our Landscape structures combine EPDM and play functions in a new and exciting way. The EPDM blends seamlessly into the ground through artificial hills carved with tunnels and slides for fun and engaging play.





### Landscape Items







###