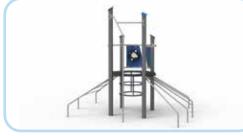

# Net-X

Net-X are thrilling climbing structures combining ropes and climbing walls. Use one of our predesigned Net-X combinations or choose your own layout. These can also be applied to any of our four different themes.