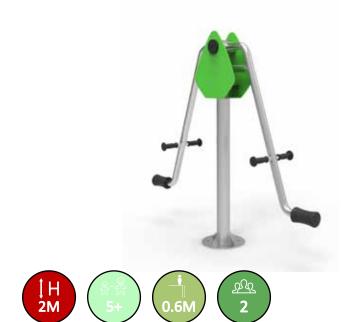

‡Η 4Μ







TPF-9608





TPF-9609





# Freestanding

Playfab's Freestanding is a wide range of different play functions and materials. This collection is developed to easily complement and fit with all of our different systems.



# Talk Tubes







# Springers









#### TPF-4231



















#### TPF-4293

















TPF-4314





TPF-4295





TPF-4295-1



### Bamboo Play











TPF-4334-2





TPF-4351-3





TPF-4351-4



# **Bamboo Play**







66













TPF-4285

-1500-

































TPF-4333









### Seesaws













#### **TPF-4292**





#### **TPF-4255**







### Seesaws























74



C





846 2054 5126 3988 0 **TPF-4296** -1551--3490-490 Hell 4551 **TPF-4287** 1500-





‡Н 2М

### Carousels











#### TPF-4249





### TPF-4254





# Dog Play

Playfab's Dog Play Items offer a delightful range of play functions and materials designed for dogs of all sizes. This collection complements and integrates seamlessly with all our systems, providing a cohesive and enjoyable experience. Made from durable, pet-friendly materials, these items are perfect for parks, backyards, and dog daycare facilities, promoting exercise, mental stimulation, and endless fun for your furry friends.









TPF-G025





TPF-G030





TPF-G031

### Landscape

Our Landscape structures combine EPDM and play functions in a new and exciting way. The EPDM blends seamlessly into the ground through artificial hills carved with tunnels and slides for fun and engaging play.





### Landscape Items







### S