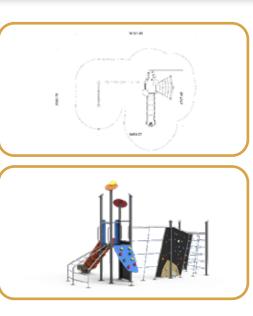

# Net-X

Net-X are thrilling climbing structures combining ropes and climbing walls. Use one of our predesigned Net-X combinations or choose your own layout. These can also be applied to any of our four different themes.