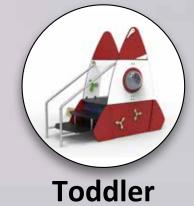

### **Ocean Expedition**

Standalone

Toddler

Preschool

Ocean Expedition takes you deep under the water surface to explore all its unfolding treasures. The gradient of blue colors enhances the feeling of water depth.

#### Ocean Expedition