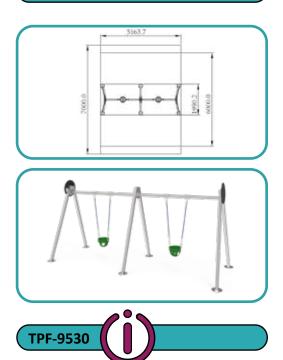

om a beautiful blend of pine posts, hardwood bamboo panels and stainless steel, Simplay Wood is an elegant solution that will fit in anywhere. It uses the same play functions across the Simplay system.



# Simplay Wood



**53** 



#### TPF-9601





#### TPF-9602















‡Η 4Μ







TPF-9608





TPF-9609





# Freestanding

Playfab's Freestanding is a wide range of different play functions and materials. This collection is developed to easily complement and fit with all of our different systems.



# Talk Tubes







# Springers









#### TPF-4231



















#### TPF-4293

















TPF-4314





TPF-4295





TPF-4295-1



### Bamboo Play











TPF-4334-2





TPF-4351-3





TPF-4351-4



# **Bamboo Play**







66













TPF-4285

-1500-

































TPF-4333









### Seesaws













#### **TPF-4292**





#### **TPF-4255**







### Seesaws























74



C





846 2054 5126 3988 0 **TPF-4296** -1551--3490-490 Hell 4551 **TPF-4287** 1500-





‡Н 2М

### Carousels











#### TPF-4249





### TPF-4254





# Dog Play

Playfab's Dog Play Items offer a delightful range of play functions and materials designed for dogs of all sizes. This collection complements and integrates seamlessly with all our systems, providing a cohesive and enjoyable experience. Made from durable, pet-friendly materials, these items are perfect for parks, backyards, and dog daycare facilities, promoting exercise, mental stimulation, and endless fun for your furry friends.









TPF-G025





TPF-G030