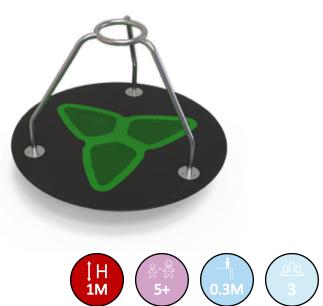

d







Simplay

Constructed from a beautiful blend of pine posts, hardwood bamboo panels and stainless steel, Simplay Wood is an elegant solution that will fit in anywhere. It uses the same play functions across the Simplay system.



# Simplay Wood



**53** 



#### TPF-9601





#### TPF-9602















‡Η 4Μ







TPF-9608





TPF-9609





# Freestanding

Playfab's Freestanding is a wide range of different play functions and materials. This collection is developed to easily complement and fit with all of our different systems.



# Talk Tubes







# Springers









#### TPF-4231



















#### TPF-4293

















TPF-4314





TPF-4295





TPF-4295-1



### Bamboo Play











TPF-4334-2





TPF-4351-3





TPF-4351-4



# **Bamboo Play**







66













TPF-4285

-1500-

































TPF-4333









### Seesaws













#### **TPF-4292**





#### **TPF-4255**







### Seesaws























74



C





846 2054 5126 3988 0 **TPF-4296** -1551--3490-490 Hell 4551 **TPF-4287** 1500-





‡Н 2М

### Carousels











#### TPF-4249





### TPF-4254





# Dog Play

Playfab's Dog Play Items offer a delightful range of play functions and materials designed for dogs of all sizes. This collection complements and integrates seamlessly with all our systems, providing a cohesive and enjoyable experience. Made from durable, pet-friendly materials, these items are perfect for parks, backyards, and dog daycare facilities, promoting exercise, mental stimulation, and endless fun for your furry friends.