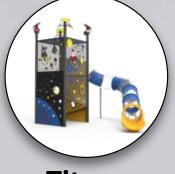

### Space Odyssey

Preschool

Simplay

Space Odyssey catapults you forward in time and light years into space, where you are surrounded by mysterious black holes and planets, beautiful moons and adventurous rockets.

### Space Odyssey