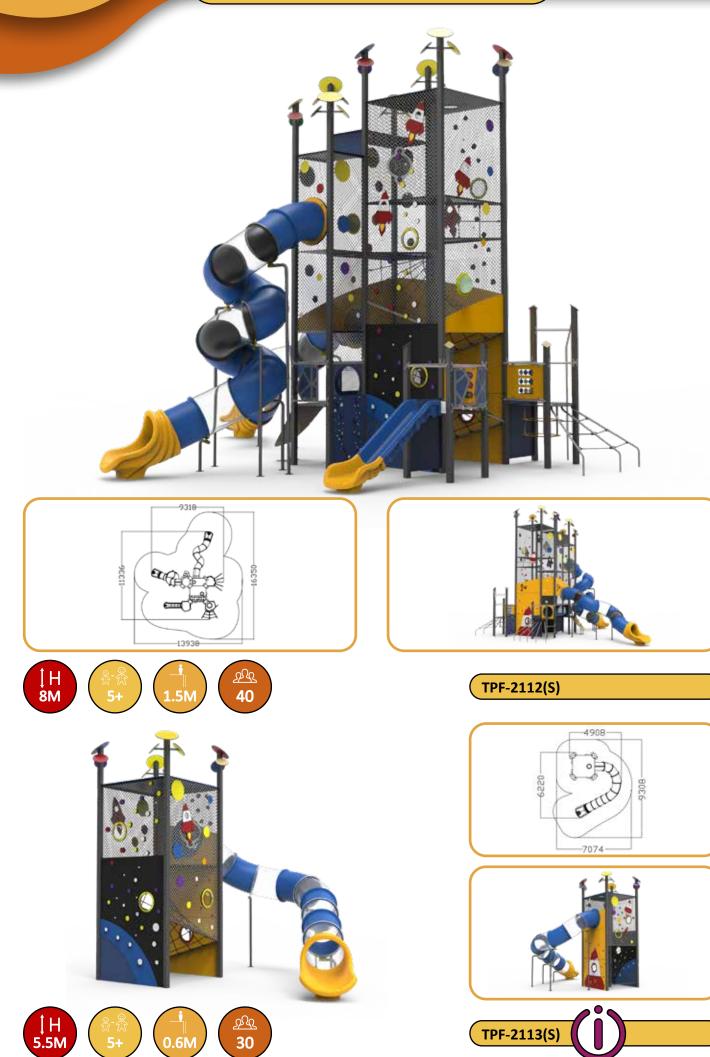

### Space Odyssey

Preschool

Simplay

Space Odyssey catapults you forward in time and light years into space, where you are surrounded by mysterious black holes and planets, beautiful moons and adventurous rockets.

### Space Odyssey