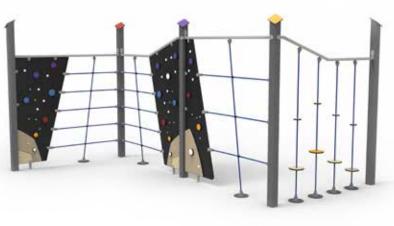

# Net-X

Net-X are thrilling climbing structures combining ropes and climbing walls. Use one of our predesigned Net-X combinations or choose your own layout. These can also be applied to any of our four different themes.