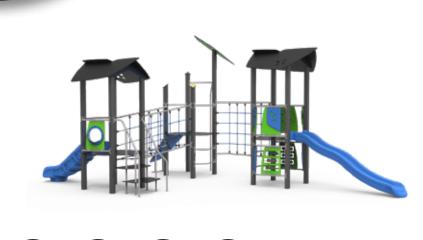

### Space Odyssey

Preschool

Simplay

Space Odyssey catapults you forward in time and light years into space, where you are surrounded by mysterious black holes and planets, beautiful moons and adventurous rockets.

### Space Odyssey