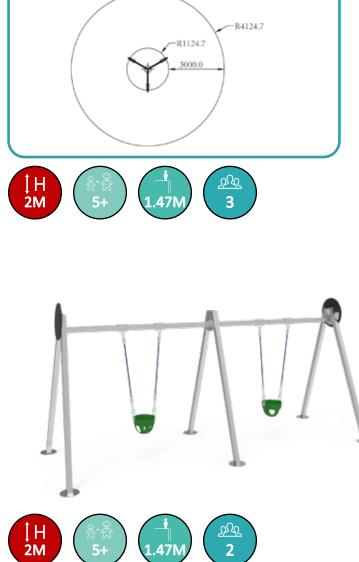

from a beautiful blend of pine posts, hardwood bamboo panels and stainless steel, Simplay Wood is an elegant solution that will fit in anywhere. It uses the same play functions across the Simplay system.



# Simplay Wood



**53** 



#### TPF-9601





#### TPF-9602















‡Η 4Μ







TPF-9608





TPF-9609





# Freestanding

Playfab's Freestanding is a wide range of different play functions and materials. This collection is developed to easily complement and fit with all of our different systems.



# Talk Tubes







# Springers









#### TPF-4231



















#### TPF-4293

















TPF-4314





TPF-4295





TPF-4295-1



### Bamboo Play











TPF-4334-2





TPF-4351-3





TPF-4351-4



# **Bamboo Play**







66













TPF-4285

-1500-

































TPF-4333









### Seesaws













#### **TPF-4292**





#### **TPF-4255**







### Seesaws























74



C





846 2054 5126 3988 0 **TPF-4296** -1551--3490-490 Hell 4551 **TPF-4287** 1500-





‡Н 2М

### Carousels











#### TPF-4249





### TPF-4254





# Dog Play

Playfab's Dog Play Items offer a delightful range of play functions and materials designed for dogs of all sizes. This collection complements and integrates seamlessly with all our systems, providing a cohesive and enjoyable experience. Made from durable, pet-friendly materials, these items are perfect for parks, backyards, and dog daycare facilities, promoting exercise, mental stimulation, and endless fun for your furry friends.









TPF-G025





TPF-G030