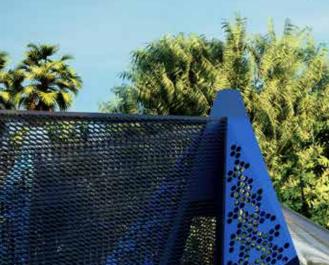

# Net-X

Net-X are thrilling climbing structures combining ropes and climbing walls. Use one of our predesigned Net-X combinations or choose your own layout. These can also be applied to any of our four different themes.