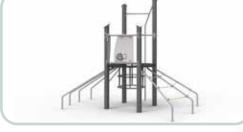

### **Ocean Expedition**

Standalone

Toddler

Preschool

Ocean Expedition takes you deep under the water surface to explore all its unfolding treasures. The gradient of blue colors enhances the feeling of water depth.

#### Ocean Expedition