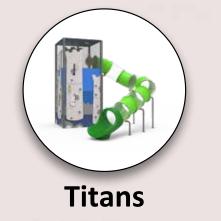

Titans

TPF-2110(W)

Titans

Spinners

Springers

↓Н 3.6М

<u>ગ</u>રિ 10

2

TPF-2110(S)

TPF-2106(S)-880