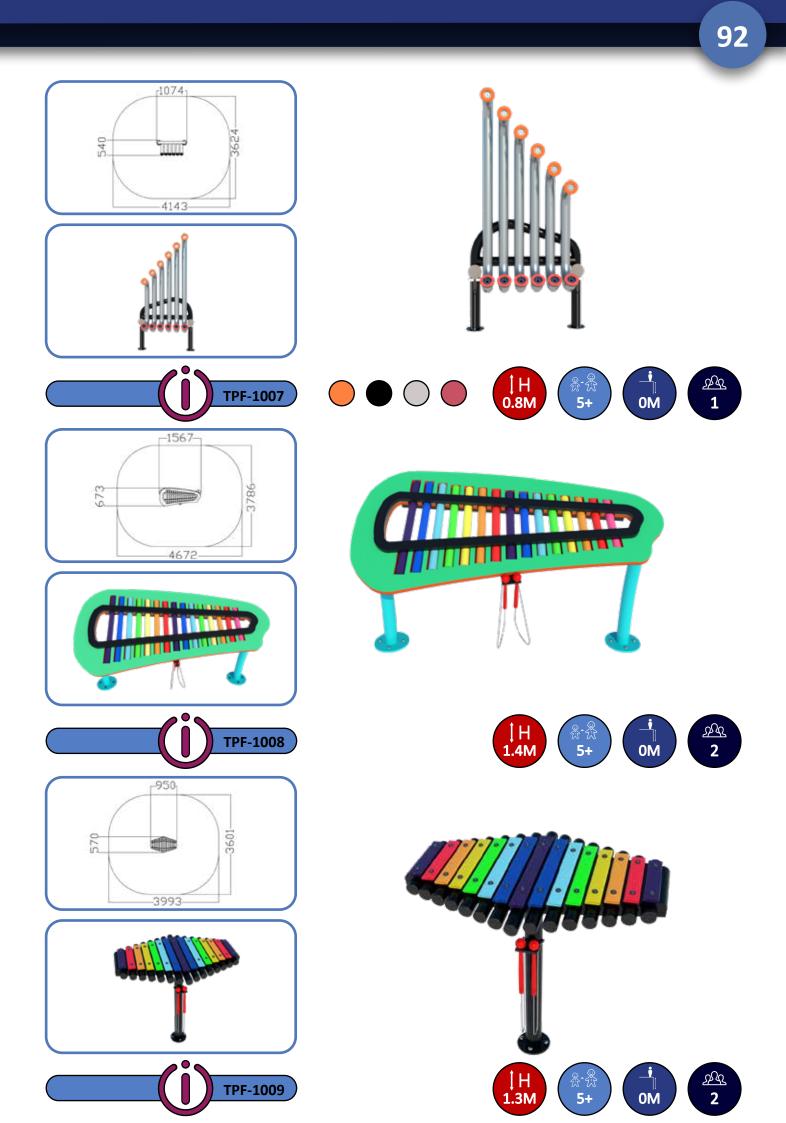

### Music Play

The playground is a great place for children to discover the wonders of music and embark on a lifelong journey with musical instruments. Music is an important component on a playground, helping children develop their creative thinking abilities, working memory and fine motor skills. Children who continue learning music in a formal setting have also been found to show greater math, reading and language skills overall.

### **Music Play**

93