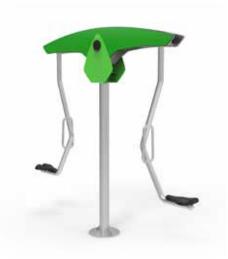

‡Η 4Μ







TPF-9608





TPF-9609





# Freestanding

Playfab's Freestanding is a wide range of different play functions and materials. This collection is developed to easily complement and fit with all of our different systems.



# Talk Tubes







# Springers









#### TPF-4231



















#### TPF-4293

















TPF-4314





TPF-4295





TPF-4295-1



### Bamboo Play











TPF-4334-2





TPF-4351-3





TPF-4351-4



# **Bamboo Play**







66













TPF-4285

-1500-

































TPF-4333









### Seesaws













#### **TPF-4292**





#### **TPF-4255**







### Seesaws























74



C





846 2054 5126 3988 0 **TPF-4296** -1551--3490-490 Hell 4551 **TPF-4287** 1500-





‡Н 2М

### Carousels











#### TPF-4249





### TPF-4254





# Dog Play

Playfab's Dog Play Items offer a delightful range of play functions and materials designed for dogs of all sizes. This collection complements and integrates seamlessly with all our systems, providing a cohesive and enjoyable experience. Made from durable, pet-friendly materials, these items are perfect for parks, backyards, and dog daycare facilities, promoting exercise, mental stimulation, and endless fun for your furry friends.









TPF-G025





TPF-G030





TPF-G031

### Landscape

Our Landscape structures combine EPDM and play functions in a new and exciting way. The EPDM blends seamlessly into the ground through artificial hills carved with tunnels and slides for fun and engaging play.





### Landscape Items







### San