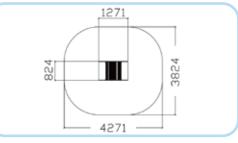

### Seesaws

74

C

846 2054 5126 3988 0 **TPF-4296** -1551--3490-490 Hell 4551 **TPF-4287** 1500-

‡Н 2М