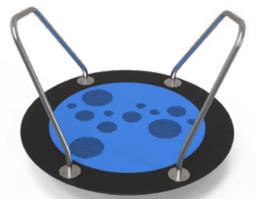

Simplay

Constructed from a beautiful blend of pine posts, hardwood bamboo panels and stainless steel, Simplay Wood is an elegant solution that will fit in anywhere. It uses the same play functions across the Simplay system.



# Simplay Wood



**53** 



#### TPF-9601





#### TPF-9602















‡Η 4Μ







TPF-9608





TPF-9609





# Freestanding

Playfab's Freestanding is a wide range of different play functions and materials. This collection is developed to easily complement and fit with all of our different systems.



# Talk Tubes







# Springers









#### TPF-4231



















#### TPF-4293

















TPF-4314





TPF-4295





TPF-4295-1



### Bamboo Play











TPF-4334-2





TPF-4351-3





TPF-4351-4



# **Bamboo Play**







66













TPF-4285

-1500-

































TPF-4333









### Seesaws













#### **TPF-4292**





#### **TPF-4255**







### Seesaws























74



C





846 2054 5126 3988 0 **TPF-4296** -1551--3490-490 Hell 4551 **TPF-4287** 1500-





‡Н 2М

### Carousels











#### TPF-4249





### TPF-4254





# Dog Play

Playfab's Dog Play Items offer a delightful range of play functions and materials designed for dogs of all sizes. This collection complements and integrates seamlessly with all our systems, providing a cohesive and enjoyable experience. Made from durable, pet-friendly materials, these items are perfect for parks, backyards, and dog daycare facilities, promoting exercise, mental stimulation, and endless fun for your furry friends.