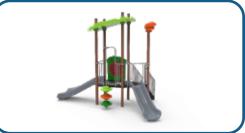

### Forest Kingdom

Preschool

Simplay

Forest Kingdom invites you to explore through a wild jungle of trees and bushes, and challenges you to an adventure full of climbing, jumping, running and sliding. The various contrasting colors perfectly mimic a real forest so that you are lost to its powers in a matter of seconds.