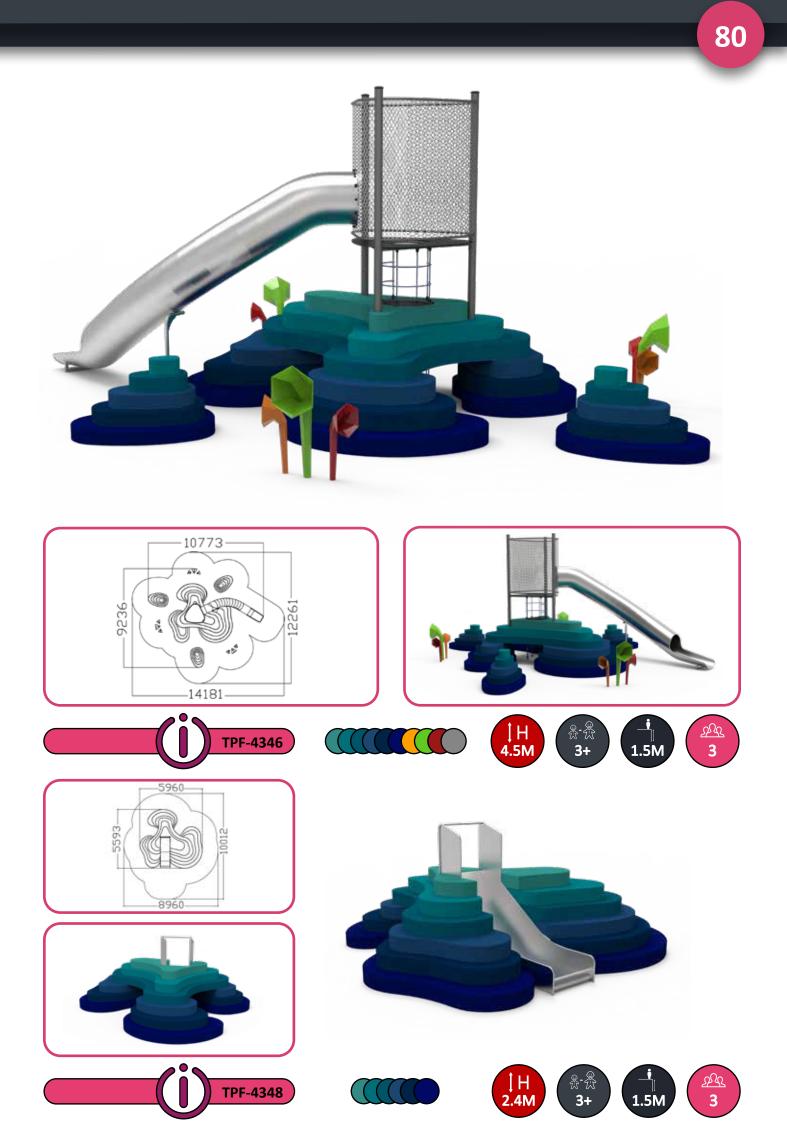

### Landscape

Our Landscape structures combine EPDM and play functions in a new and exciting way. The EPDM blends seamlessly into the ground through artificial hills carved with tunnels and slides for fun and engaging play.