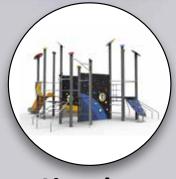

### Forest Kingdom

Preschool

Simplay

Forest Kingdom invites you to explore through a wild jungle of trees and bushes, and challenges you to an adventure full of climbing, jumping, running and sliding. The various contrasting colors perfectly mimic a real forest so that you are lost to its powers in a matter of seconds.

#### Forest Kingdom

5763

TPF-2102(F)