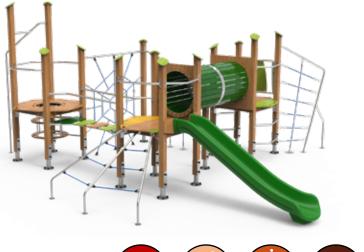

# Simplay

Simplay is available in three different varieties: Value, Wood and Theming. This system focuses on high play value and efficiency – every platform offers at least three activity functions but can have as many as five. The wide variety of units maximizes play opportunity for all ages and abilities by making full and efficient use of the available space.

Simplay is a modular system based on square posts, available in both steel and wood. The platforms are constructed in HPL or wood, with an octagon shape that gives the floor an extra-large surface area, stretching beyond the posts and adding 57% more play. Not only is this unique shape a pleasant design feature, it also makes the structure more suitable for wheelchairs.

Simplay's unique design features include extended roof heights for safety, transparency and visual proportions. The square posts are versatile and can be applied easily to different themes and custom units.