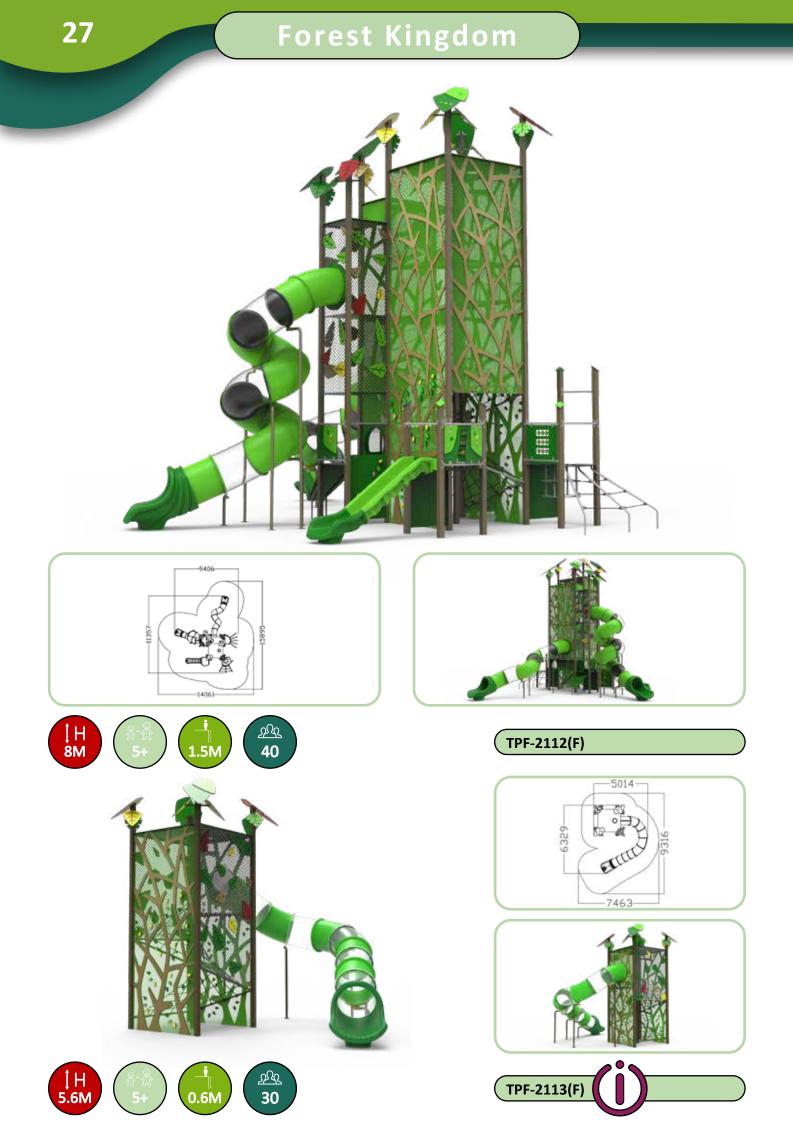

### Forest Kingdom

Preschool

Simplay

Forest Kingdom invites you to explore through a wild jungle of trees and bushes, and challenges you to an adventure full of climbing, jumping, running and sliding. The various contrasting colors perfectly mimic a real forest so that you are lost to its powers in a matter of seconds.

#### TPF-2110(F)

#### TPF-2106(F)-880

TPF-2104(F)-880

#### Forest Kingdom

5763

TPF-2102(F)

#### TPF-2107(F)-880

#### TPF-2114(F)