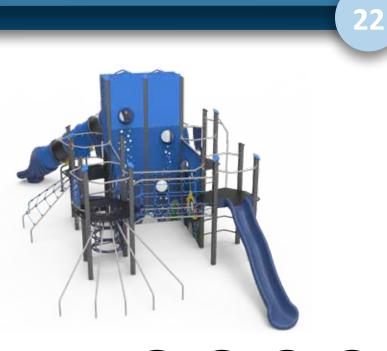

### **Ocean Expedition**

Standalone

Toddler

Preschool

Ocean Expedition takes you deep under the water surface to explore all its unfolding treasures. The gradient of blue colors enhances the feeling of water depth.

#### Ocean Expedition