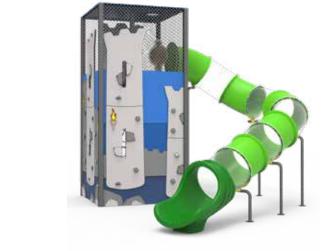

# Castle Quest

Castle Quest brings you back to a medieval time of castles and ruins, where your imagination can soar past the clouds. Run, climb and slide as you embark on your own daring adventure through beautiful castles surrounded by majestic waters.