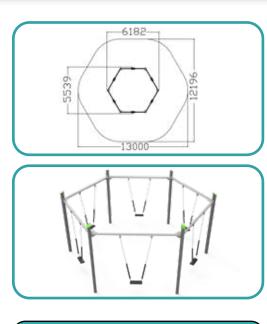

ne posts, hardwood bamboo panels and stainless steel, Simplay Wood is an elegant solution that will fit in anywhere. It uses the same play functions across the Simplay system.



# Simplay Wood



**53** 



#### TPF-9601





#### TPF-9602















‡Η 4Μ







TPF-9608





TPF-9609





# Freestanding

Playfab's Freestanding is a wide range of different play functions and materials. This collection is developed to easily complement and fit with all of our different systems.



# Talk Tubes







# Springers









#### TPF-4231



















#### TPF-4293

















TPF-4314





TPF-4295





TPF-4295-1



### Bamboo Play











TPF-4334-2





TPF-4351-3





TPF-4351-4



# **Bamboo Play**







66













TPF-4285

-1500-

































TPF-4333









### Seesaws













#### **TPF-4292**





#### **TPF-4255**







### Seesaws























74



C





846 2054 5126 3988 0 **TPF-4296** -1551--3490-490 Hell 4551 **TPF-4287** 1500-





‡Н 2М

### Carousels











#### TPF-4249





### TPF-4254





# Dog Play

Playfab's Dog Play Items offer a delightful range of play functions and materials designed for dogs of all sizes. This collection complements and integrates seamlessly with all our systems, providing a cohesive and enjoyable experience. Made from durable, pet-friendly materials, these items are perfect for parks, backyards, and dog daycare facilities, promoting exercise, mental stimulation, and endless fun for your furry friends.









TPF-G025





TPF-G030





TPF-G031

### Landscape