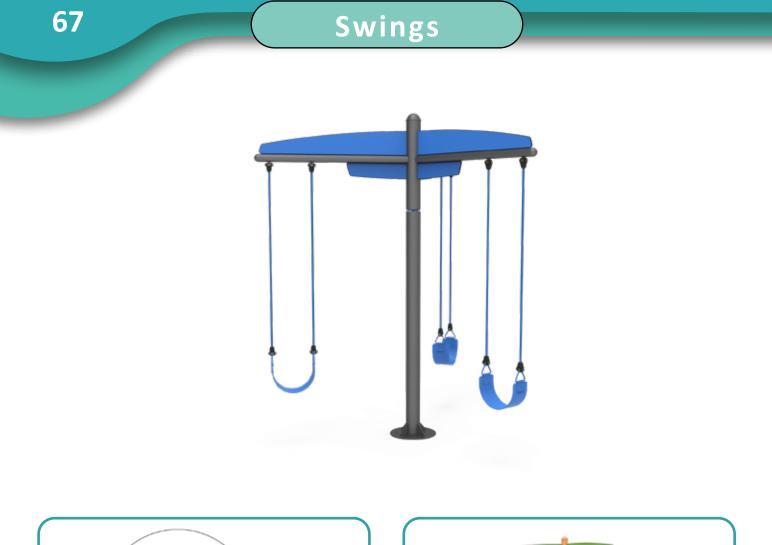

d from a beautiful blend of pine posts, hardwood bamboo panels and stainless steel, Simplay Wood is an elegant solution that will fit in anywhere. It uses the same play functions across the Simplay system.



# Simplay Wood



**53** 



#### TPF-9601





#### TPF-9602















‡Η 4Μ







TPF-9608





TPF-9609





# Freestanding

Playfab's Freestanding is a wide range of different play functions and materials. This collection is developed to easily complement and fit with all of our different systems.



# Talk Tubes







# Springers









#### TPF-4231



















#### TPF-4293

















TPF-4314





TPF-4295





TPF-4295-1



### Bamboo Play











TPF-4334-2





TPF-4351-3





TPF-4351-4



# **Bamboo Play**







66













TPF-4285

-1500-

































TPF-4333









### Seesaws













#### **TPF-4292**





#### **TPF-4255**







### Seesaws























74



C





846 2054 5126 3988 0 **TPF-4296** -1551--3490-490 Hell 4551 **TPF-4287** 1500-





‡Н 2М

### Carousels











#### TPF-4249





### TPF-4254





# Dog Play

Playfab's Dog Play Items offer a delightful range of play functions and materials designed for dogs of all sizes. This collection complements and integrates seamlessly with all our systems, providing a cohesive and enjoyable experience. Made from durable, pet-friendly materials, these items are perfect for parks, backyards, and dog daycare facilities, promoting exercise, mental stimulation, and endless fun for your furry friends.









TPF-G025





TPF-G03