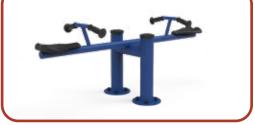

### Seesaws

#### **TPF-4292**

#### **TPF-4255**

### Seesaws

74

C

846 2054 5126 3988 0 **TPF-4296** -1551--3490-490 Hell 4551 **TPF-4287** 1500-

‡Н 2М