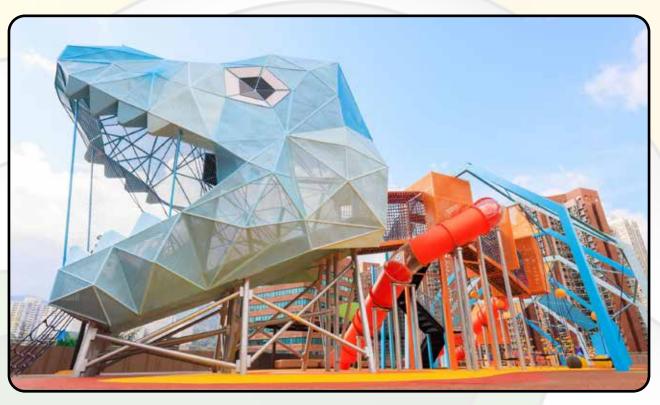

# Dragon

Measuring 24.5 meters long, this spectacular dragon is created with colors and shapes inspired by Asia and Europe. Battle or befriend this majestic beast while climbing and sliding at thrilling heights. The dragon reaches a total height of 5.2 meters.

\*Luke the Dragon is based on our Sky Walk system.