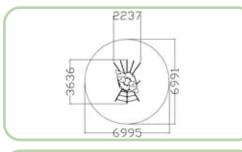

### Space Odyssey

Preschool

Simplay

Space Odyssey catapults you forward in time and light years into space, where you are surrounded by mysterious black holes and planets, beautiful moons and adventurous rockets.

Titans

Spinners

Springers

↓Н 3.6М

<u>ગ</u>રિ 10

2

TPF-2110(S)

TPF-2106(S)-880