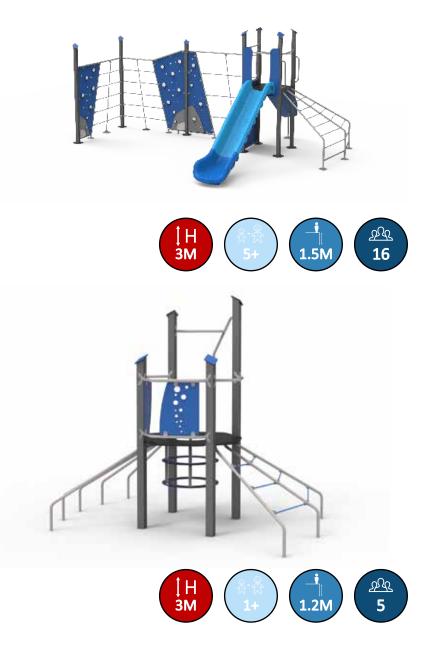

### Forest Kingdom

Preschool

Simplay

Forest Kingdom invites you to explore through a wild jungle of trees and bushes, and challenges you to an adventure full of climbing, jumping, running and sliding. The various contrasting colors perfectly mimic a real forest so that you are lost to its powers in a matter of seconds.

### Space Odyssey

Preschool

Simplay

Space Odyssey catapults you forward in time and light years into space, where you are surrounded by mysterious black holes and planets, beautiful moons and adventurous rockets.