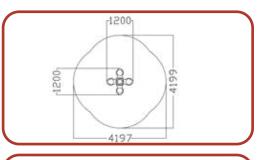

on that will fit in anywhere. It uses the same play functions across the Simplay system.



# Simplay Wood



**53** 



#### TPF-9601





#### TPF-9602















‡Η 4Μ







TPF-9608





TPF-9609





# Freestanding

Playfab's Freestanding is a wide range of different play functions and materials. This collection is developed to easily complement and fit with all of our different systems.



# Talk Tubes







# Springers









#### TPF-4231



















#### TPF-4293

















TPF-4314





TPF-4295





TPF-4295-1



### Bamboo Play











TPF-4334-2





TPF-4351-3





TPF-4351-4



# **Bamboo Play**







66













TPF-4285

-1500-

































TPF-4333









### Seesaws













#### **TPF-4292**





#### **TPF-4255**







### Seesaws























74



C





846 2054 5126 3988 0 **TPF-4296** -1551--3490-490 Hell 4551 **TPF-4287** 1500-





‡Н 2М

### Carousels











#### TPF-4249





### TPF-4254





# Dog Play

Playfab's Dog Play Items offer a delightful range of play functions and materials designed for dogs of all sizes. This collection complements and integrates seamlessly with all our systems, providing a cohesive and enjoyable experience. Made from durable, pet-friendly materials, these items are perfect for parks, backyards, and dog daycare facilities, promoting exercise, mental stimulation, and endless fun for your furry friends.









TPF-G025





TPF-G030





TPF-G031

### Landscape

Our Landscape structures combine EPDM and play functions in a new and exciting way. T