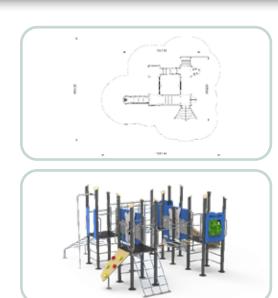

# Castle Quest

Castle Quest brings you back to a medieval time of castles and ruins, where your imagination can soar past the clouds. Run, climb and slide as you embark on your own daring adventure through beautiful castles surrounded by majestic waters.