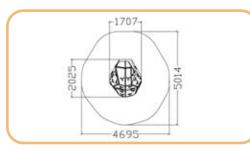

# Dragon

Measuring 24.5 meters long, this spectacular dragon is created with colors and shapes inspired by Asia and Europe. Battle or befriend this majestic beast while climbing and sliding at thrilling heights. The dragon reaches a total height of 5.2 meters.

\*Luke the Dragon is based on our Sky Walk system.