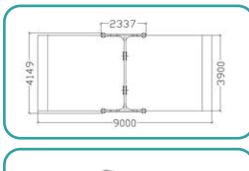

od bamboo panels and stainless steel, Simplay Wood is an elegant solution that will fit in anywhere. It uses the same play functions across the Simplay system.



# Simplay Wood



**53** 



#### TPF-9601





#### TPF-9602















‡Η 4Μ







TPF-9608





TPF-9609





# Freestanding

Playfab's Freestanding is a wide range of different play functions and materials. This collection is developed to easily complement and fit with all of our different systems.



# Talk Tubes







# Springers









#### TPF-4231



















#### TPF-4293

















TPF-4314





TPF-4295





TPF-4295-1



### Bamboo Play











TPF-4334-2





TPF-4351-3





TPF-4351-4



# **Bamboo Play**







66













TPF-4285

-1500-

































TPF-4333









### Seesaws













#### **TPF-4292**





#### **TPF-4255**







### Seesaws























74



C





846 2054 5126 3988 0 **TPF-4296** -1551--3490-490 Hell 4551 **TPF-4287** 1500-





‡Н 2М

### Carousels











#### TPF-4249





### TPF-4254





# Dog Play

Playfab's Dog Play Items offer a delightful range of play functions and materials designed for dogs of all sizes. This collection complements and integrates seamlessly with all our systems, providing a cohesive and enjoyable experience. Made from durable, pet-friendly materials, these items are perfect for parks, backyards, and dog daycare facilities, promoting exercise, mental stimulation, and endless fun for your furry friends.









TPF-G025





TPF-G030





TPF-G031

### Landscape

Our Landscape