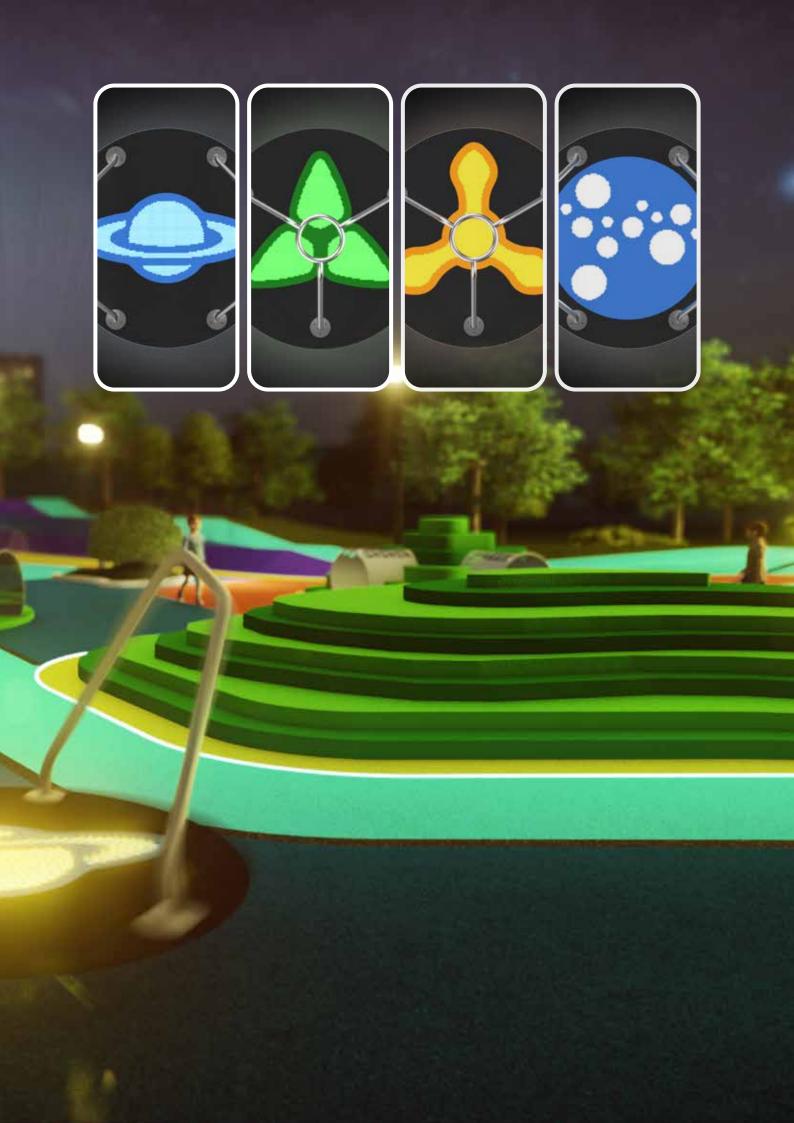

### **Ocean Expedition**

Standalone

Toddler

Preschool

Ocean Expedition takes you deep under the water surface to explore all its unfolding treasures. The gradient of blue colors enhances the feeling of water depth.

#### Ocean Expedition

### Space Odyssey

Preschool

Simplay

Space Odyssey catapults you forward in time and light years into space, where you are surrounded by mysterious black holes and planets, beautiful moons and adventurous rockets.

### Space Odyssey

# Castle Quest

Castle Quest brings you back to a medieval time of castles and ruins, where your imagination can soar past the clouds. Run, climb and slide as you embark on your own daring adventure through beautiful castles surrounded by majestic waters.

### Castle Quest

TPF-2112(C)