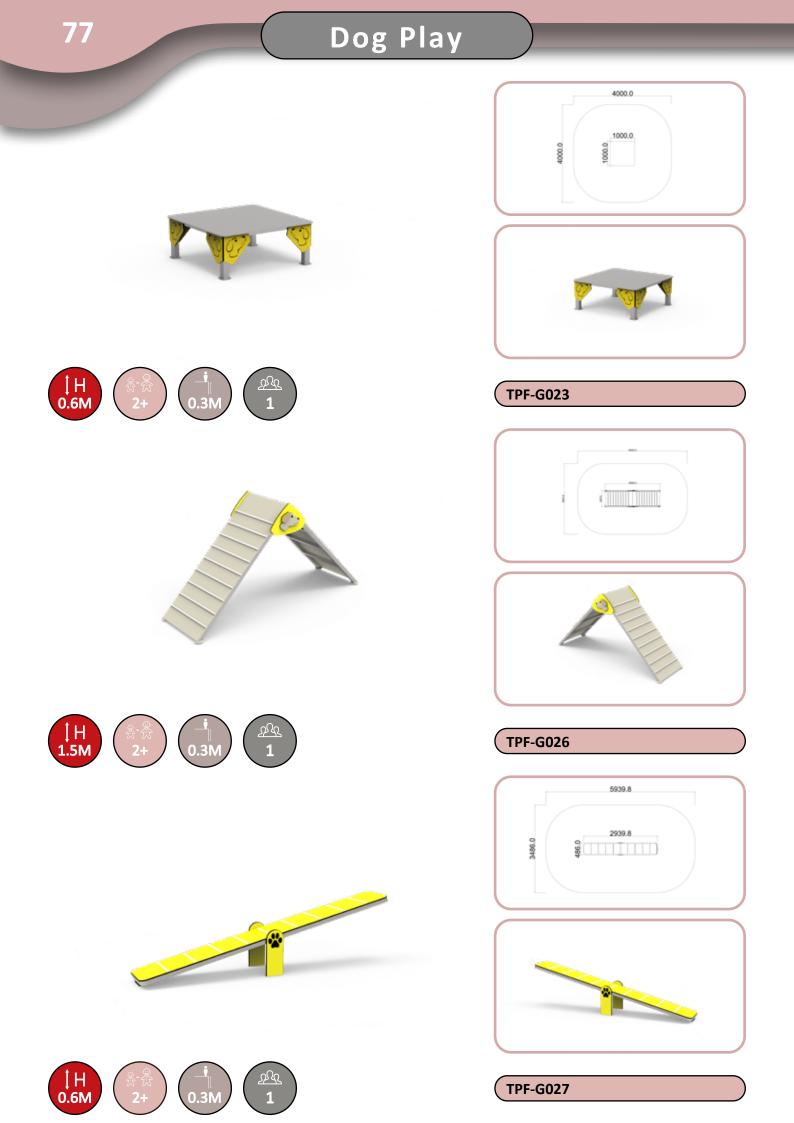

# Dog Play

Playfab's Dog Play Items offer a delightful range of play functions and materials designed for dogs of all sizes. This collection complements and integrates seamlessly with all our systems, providing a cohesive and enjoyable experience. Made from durable, pet-friendly materials, these items are perfect for parks, backyards, and dog daycare facilities, promoting exercise, mental stimulation, and endless fun for your furry friends.