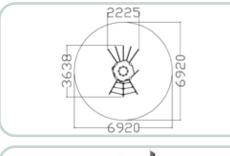

### **Ocean Expedition**

Standalone

Toddler

Preschool

Ocean Expedition takes you deep under the water surface to explore all its unfolding treasures. The gradient of blue colors enhances the feeling of water depth.

#### Ocean Expedition