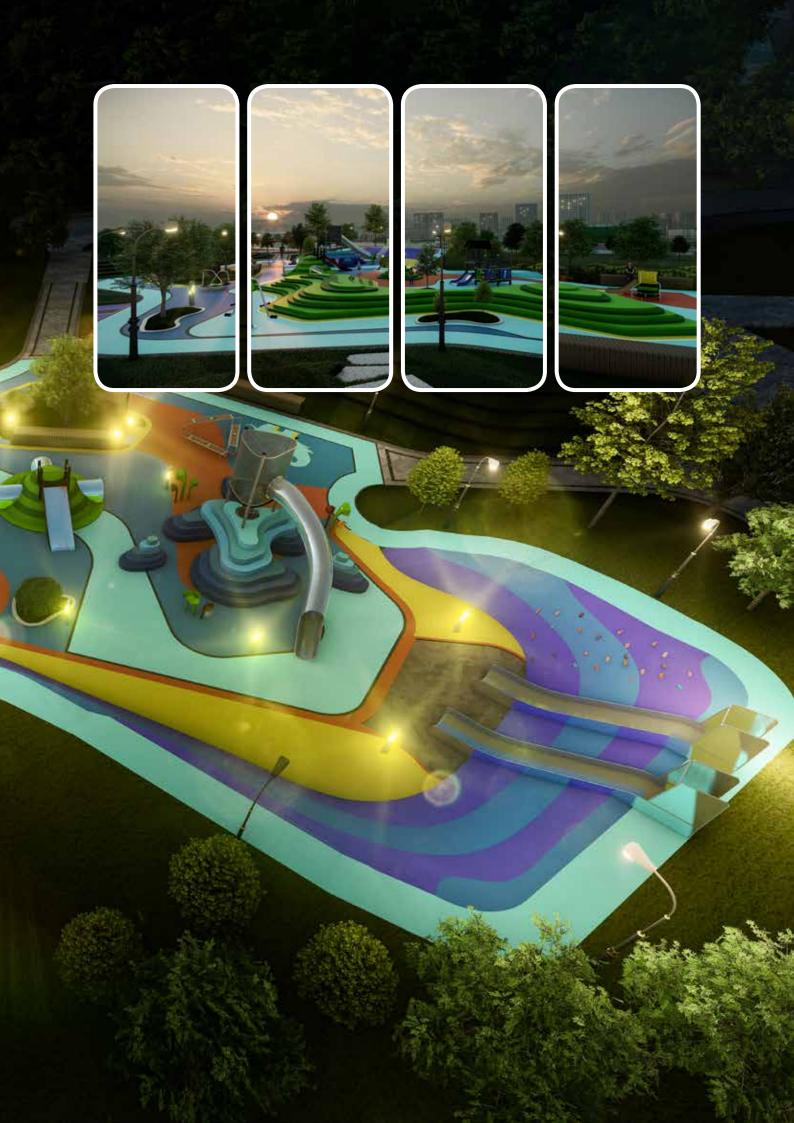

### Landscape

Our Landscape structures combine EPDM and play functions in a new and exciting way. The EPDM blends seamlessly into the ground through artificial hills carved with tunnels and slides for fun and engaging play.