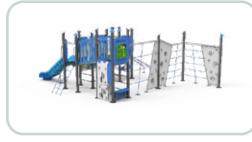

### **Ocean Expedition**

Standalone

Toddler

Preschool

Ocean Expedition takes you deep under the water surface to explore all its unfolding treasures. The gradient of blue colors enhances the feeling of water depth.

#### Ocean Expedition