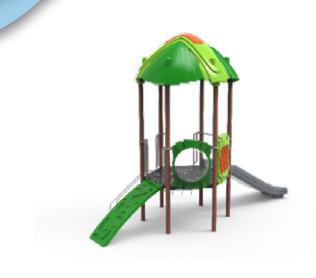

Simplay is a system that focuses on high play value. The Value line provides you with an option of up to 5 different activity functions for every platform, allowing optimum play for all ages and abilities.

# Simplay Value

<u>२</u>२९ **4** 

# Simplay Value