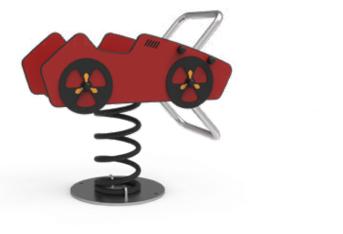

g optimum play for all ages and abilities.









# Simplay Value











<u>२</u>२९ **4** 





















# Simplay Value







# Simplay Wood







Simplay

Constructed from a beautiful blend of pine posts, hardwood bamboo panels and stainless steel, Simplay Wood is an elegant solution that will fit in anywhere. It uses the same play functions across the Simplay system.



# Simplay Wood



**53** 



#### TPF-9601





#### TPF-9602















‡Η 4Μ







TPF-9608





TPF-9609





# Freestanding

Playfab's Freestanding is a wide range of different play functions and materials. This collection is developed to easily complement and fit with all of our different systems.



# Talk Tubes







# Springers









#### TPF-4231



















#### TPF-4293

















TPF-4314





TPF-4295





TPF-4295-1



### Bamboo Play











TPF-4334-2





TPF-4351-3





TPF-4351-4



# **Bamboo Play**







66













TPF-4285

-1500-

































TPF-4333









### Seesaws













#### **TPF-4292**





#### **TPF-4255**







### Seesaws























74



C





846 2054 5126 3988 0 **TPF-4296** -1551--3490-490 Hell 4551 **TPF-4287** 1500-





‡Н 2М

### Carousels











#### TPF-4249





### TPF-4254





# Dog Play

Playfab's Dog Play Items offer a delightful range of play functions and materials designed for dogs of all sizes. This collection complements and integrates seamlessly with all our systems, providing a cohesive and enjoyable experience. Made from durable, pet-friendly materials, th