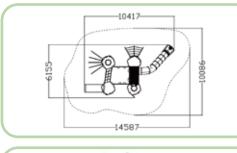

### **Ocean Expedition**

Standalone

Toddler

Preschool

Ocean Expedition takes you deep under the water surface to explore all its unfolding treasures. The gradient of blue colors enhances the feeling of water depth.

#### Ocean Expedition