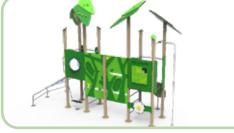

# Net-X

Net-X are thrilling climbing structures combining ropes and climbing walls. Use one of our predesigned Net-X combinations or choose your own layout. These can also be applied to any of our four different themes.