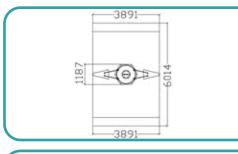

iful blend of pine posts, hardwood bamboo panels and stainless steel, Simplay Wood is an elegant solution that will fit in anywhere. It uses the same play functions across the Simplay system.



# Simplay Wood



**53** 



#### TPF-9601





#### TPF-9602















‡Η 4Μ







TPF-9608





TPF-9609





# Freestanding

Playfab's Freestanding is a wide range of different play functions and materials. This collection is developed to easily complement and fit with all of our different systems.



# Talk Tubes







# Springers









#### TPF-4231



















#### TPF-4293

















TPF-4314





TPF-4295





TPF-4295-1



### Bamboo Play











TPF-4334-2





TPF-4351-3





TPF-4351-4



# **Bamboo Play**







66













TPF-4285

-1500-

































TPF-4333









### Seesaws













#### **TPF-4292**





#### **TPF-4255**







### Seesaws























74



C





846 2054 5126 3988 0 **TPF-4296** -1551--3490-490 Hell 4551 **TPF-4287** 1500-





‡Н 2М

### Carousels











#### TPF-4249





### TPF-4254





# Dog Play

Playfab's Dog Play Items offer a delightful range of play functions and materials designed for dogs of all sizes. This collection complements and integrates seamlessly with all our systems, providing a cohesive and enjoyable experience. Made from durable, pet-friendly materials, these items are perfect for parks, backyards, and dog daycare facilities, promoting exercise, mental stimulation, and endless fun for your furry friends.









TPF-G025





TPF-G030





TPF-G03