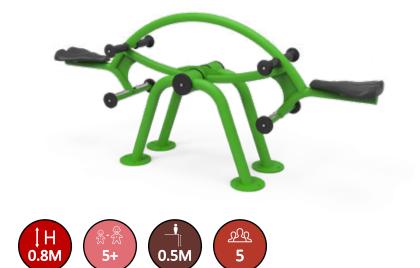

where. It uses the same play functions across the Simplay system.



# Simplay Wood



**53** 



#### TPF-9601





#### TPF-9602















‡Η 4Μ







TPF-9608





TPF-9609





# Freestanding

Playfab's Freestanding is a wide range of different play functions and materials. This collection is developed to easily complement and fit with all of our different systems.



# Talk Tubes







# Springers









#### TPF-4231



















#### TPF-4293

















TPF-4314





TPF-4295





TPF-4295-1



### Bamboo Play











TPF-4334-2





TPF-4351-3





TPF-4351-4



# **Bamboo Play**







66













TPF-4285

-1500-

































TPF-4333









### Seesaws













#### **TPF-4292**





#### **TPF-4255**







### Seesaws























74



C





846 2054 5126 3988 0 **TPF-4296** -1551--3490-490 Hell 4551 **TPF-4287** 1500-





‡Н 2М

### Carousels











#### TPF-4249





### TPF-4254





# Dog Play

Playfab's Dog Play Items offer a delightful range of play functions and materials designed for dogs of all sizes. This collection complements and integrates seamlessly with all our systems, providing a cohesive and enjoyable experience. Made from durable, pet-friendly materials, these items are perfect for parks, backyards, and dog daycare facilities, promoting exercise, mental stimulation, and endless fun for your furry friends.









TPF-G025





TPF-G030





TPF-G031

### Landscape

Our Landscape structures combine EPDM and play functions in a new and exciting way. The EPDM blends seamless