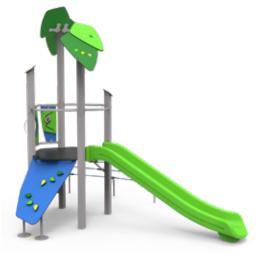

### **Ocean Expedition**

Standalone

Toddler

Preschool

Ocean Expedition takes you deep under the water surface to explore all its unfolding treasures. The gradient of blue colors enhances the feeling of water depth.

#### Ocean Expedition