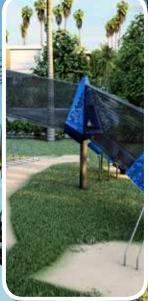

# Net-X

Net-X are thrilling climbing structures combining ropes and climbing walls. Use one of our predesigned Net-X combinations or choose your own layout. These can also be applied to any of our four different themes.