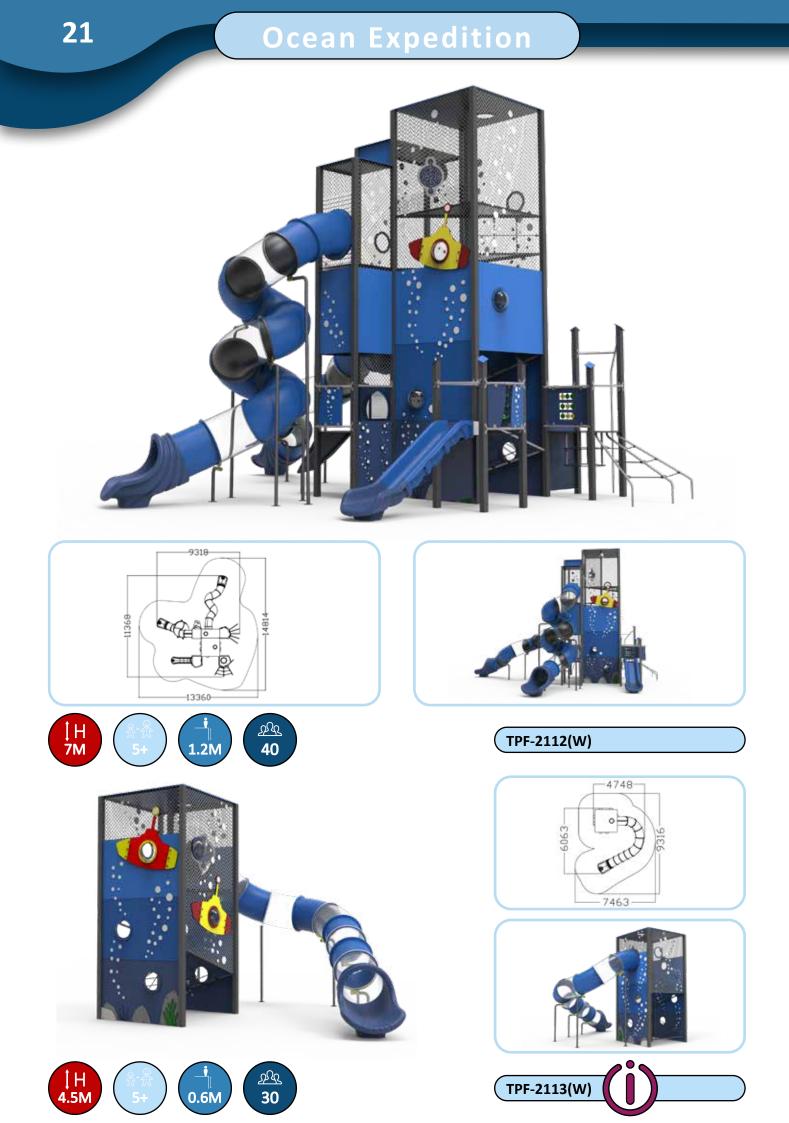

### **Ocean Expedition**

Standalone

Toddler

Preschool

Ocean Expedition takes you deep under the water surface to explore all its unfolding treasures. The gradient of blue colors enhances the feeling of water depth.

#### Ocean Expedition