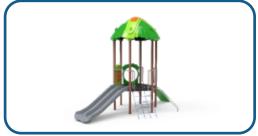

### **Ocean Expedition**

Standalone

Toddler

Preschool

Ocean Expedition takes you deep under the water surface to explore all its unfolding treasures. The gradient of blue colors enhances the feeling of water depth.