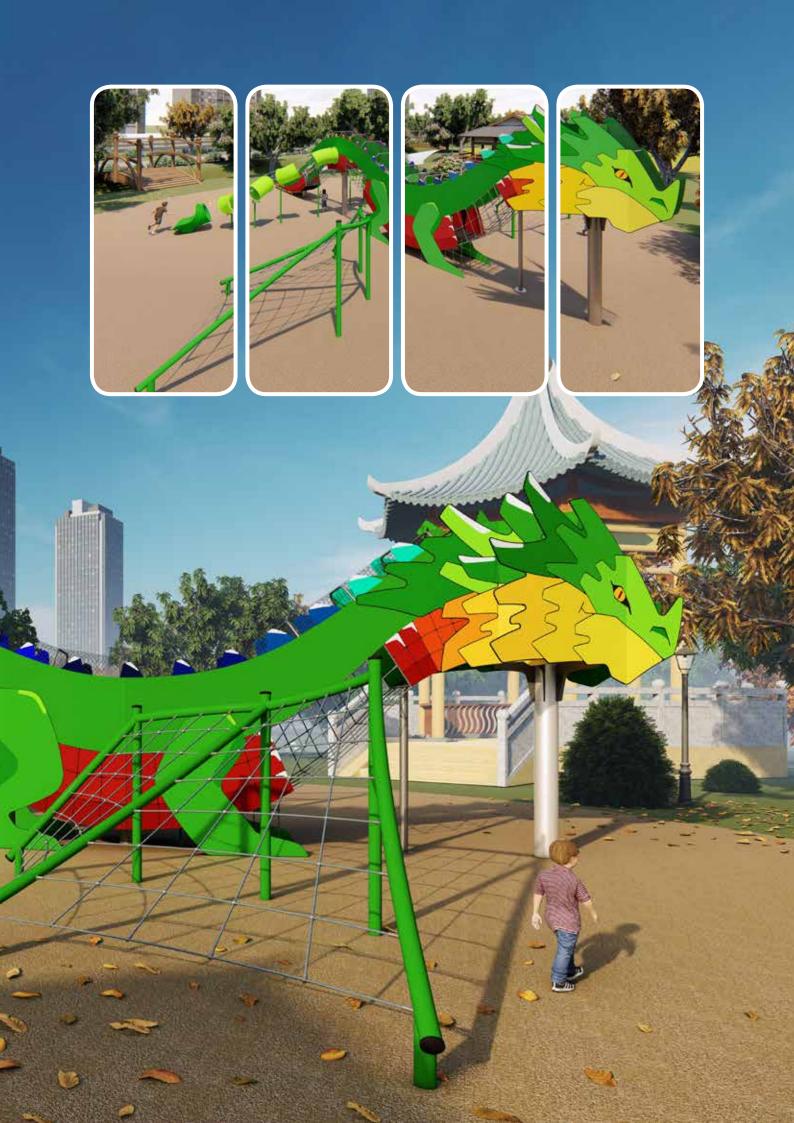

# Dragon

Measuring 24.5 meters long, this spectacular dragon is created with colors and shapes inspired by Asia and Europe. Battle or befriend this majestic beast while climbing and sliding at thrilling heights. The dragon reaches a total height of 5.2 meters.

\*Luke the Dragon is based on our Sky Walk system.