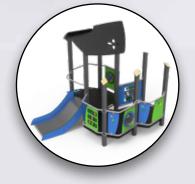

### Forest Kingdom

Preschool

Simplay

Forest Kingdom invites you to explore through a wild jungle of trees and bushes, and challenges you to an adventure full of climbing, jumping, running and sliding. The various contrasting colors perfectly mimic a real forest so that you are lost to its powers in a matter of seconds.

#### Forest Kingdom

5763

TPF-2102(F)