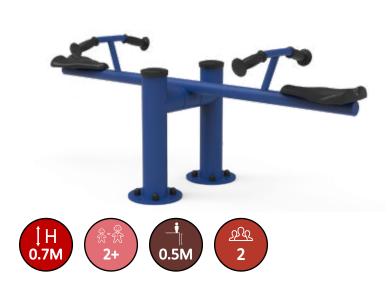

and stainless steel, Simplay Wood is an elegant solution that will fit in anywhere. It uses the same play functions across the Simplay system.



# Simplay Wood



**53** 



#### TPF-9601





#### TPF-9602















‡Η 4Μ







TPF-9608





TPF-9609





# Freestanding

Playfab's Freestanding is a wide range of different play functions and materials. This collection is developed to easily complement and fit with all of our different systems.



# Talk Tubes







# Springers









#### TPF-4231



















#### TPF-4293

















TPF-4314





TPF-4295





TPF-4295-1



### Bamboo Play











TPF-4334-2





TPF-4351-3





TPF-4351-4



# **Bamboo Play**







66













TPF-4285

-1500-

































TPF-4333









### Seesaws













#### **TPF-4292**





#### **TPF-4255**







### Seesaws























74



C





846 2054 5126 3988 0 **TPF-4296** -1551--3490-490 Hell 4551 **TPF-4287** 1500-





‡Н 2М

### Carousels











#### TPF-4249





### TPF-4254





# Dog Play

Playfab's Dog Play Items offer a delightful range of play functions and materials designed for dogs of all sizes. This collection complements and integrates seamlessly with all our systems, providing a cohesive and enjoyable experience. Made from durable, pet-friendly materials, these items are perfect for parks, backyards, and dog daycare facilities, promoting exercise, mental stimulation, and endless fun for your furry friends.









TPF-G025





TPF-G030





TPF-G031

### Landscape

Our Landscape structures combin