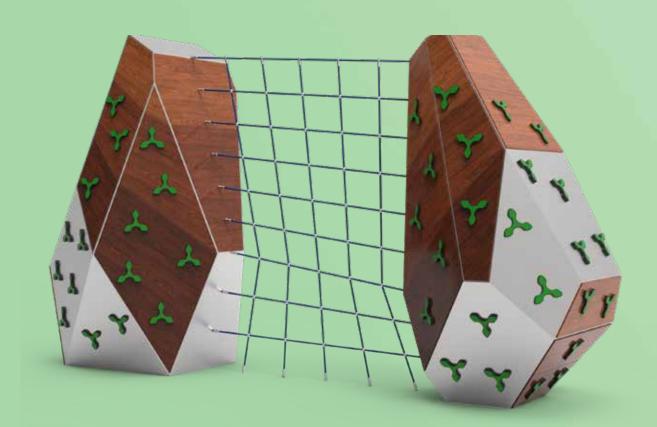

# Net-X

Net-X are thrilling climbing structures combining ropes and climbing walls. Use one of our predesigned Net-X combinations or choose your own layout. These can also be applied to any of our four different themes.