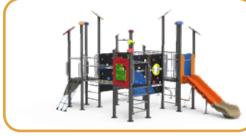

### **Ocean Expedition**

Standalone

Toddler

Preschool

Ocean Expedition takes you deep under the water surface to explore all its unfolding treasures. The gradient of blue colors enhances the feeling of water depth.

#### Ocean Expedition