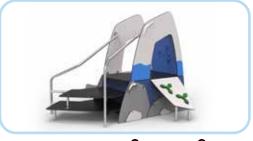

# Net-X

Net-X are thrilling climbing structures combining ropes and climbing walls. Use one of our predesigned Net-X combinations or choose your own layout. These can also be applied to any of our four different themes.