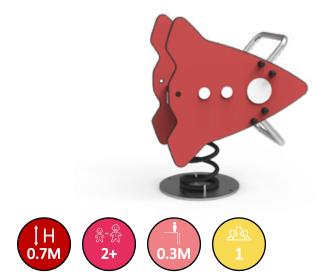

for every platform, allowing optimum play for all ages and abilities.









# Simplay Value











<u>२</u>२९ **4** 





















# Simplay Value







# Simplay Wood







Simplay

Constructed from a beautiful blend of pine posts, hardwood bamboo panels and stainless steel, Simplay Wood is an elegant solution that will fit in anywhere. It uses the same play functions across the Simplay system.



# Simplay Wood



**53** 



#### TPF-9601





#### TPF-9602















‡Η 4Μ







TPF-9608





TPF-9609





# Freestanding

Playfab's Freestanding is a wide range of different play functions and materials. This collection is developed to easily complement and fit with all of our different systems.



# Talk Tubes







# Springers









#### TPF-4231



















#### TPF-4293

















TPF-4314





TPF-4295





TPF-4295-1



### Bamboo Play











TPF-4334-2





TPF-4351-3





TPF-4351-4



# **Bamboo Play**







66













TPF-4285

-1500-

































TPF-4333









### Seesaws













#### **TPF-4292**





#### **TPF-4255**







### Seesaws























74



C





846 2054 5126 3988 0 **TPF-4296** -1551--3490-490 Hell 4551 **TPF-4287** 1500-





‡Н 2М

### Carousels











#### TPF-4249





### TPF-4254





# Dog Play

Playfab's Dog Play Items offer a delightful range of play functions and materials designed for dogs of all sizes. This collection complements and integrates seamlessly with all our systems, providing a cohesive and enjoyable experience. Made from durable,