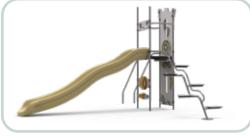

planets, beautiful moons and adventurous rockets.



Titans



Spinners



Springers







↓Н 3.6М

<u>ગ</u>રિ 10

2



TPF-2110(S)





TPF-2106(S)-880





TPF-2104(S)-880



### Space Odyssey











#### TPF-2109(S)-880





























**8** फुर



#### TPF-2107(S)-880





#### TPF-2114(S)







# Castle Quest



Castle Quest brings you back to a medieval time of castles and ruins, where your imagination can soar past the clouds. Run, climb and slide as you embark on your own daring adventure through beautiful castles surrounded by majestic waters.







Springers

### Castle Quest















TPF-2112(C)





#### TPF-2113(C)





















#### TPF-2106(C)-880





#### TPF-2109(C)-880





TPF-2104(C)-880















∥ 1.2№





TPF-2114(C)













# Simplay

Simplay is available in three different varieties: Value, Wood and Theming. This system focuses on high play value and efficiency – every platform offers at least three activity functions but can have as many as five. The wide variety of units maximizes play opportunity for all ages and abilities by making full and efficient use of the available space.



Simplay is a modular system based on square posts, available in both steel and wood. The platforms are constructed in HPL or wood, with an octagon shape that gives the floor an extra-large surface area, stretching beyond the posts and adding 57% more play. Not only is this unique shape a pleasant design feature, it also makes the structure more suitable for wheelchairs.

Simplay's unique design features include extended roo