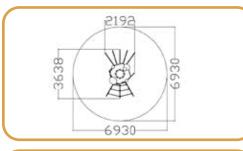

# Net-X

Net-X are thrilling climbing structures combining ropes and climbing walls. Use one of our predesigned Net-X combinations or choose your own layout. These can also be applied to any of our four different themes.