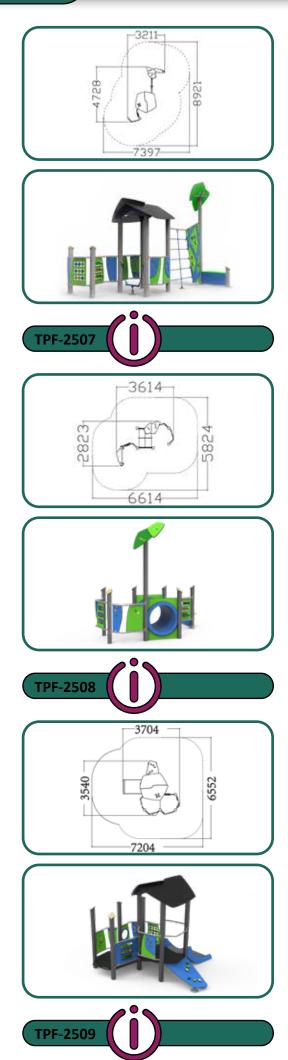

### Forest Kingdom

Preschool

Simplay

Forest Kingdom invites you to explore through a wild jungle of trees and bushes, and challenges you to an adventure full of climbing, jumping, running and sliding. The various contrasting colors perfectly mimic a real forest so that you are lost to its powers in a matter of seconds.

#### Forest Kingdom

5763

TPF-2102(F)