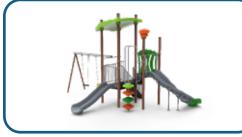

### **Ocean Expedition**

Standalone

Toddler

Preschool

Ocean Expedition takes you deep under the water surface to explore all its unfolding treasures. The gradient of blue colors enhances the feeling of water depth.

#### Ocean Expedition