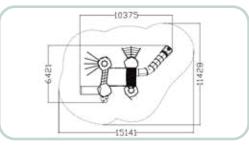

## Sky Walk

Inspiration was taken from the Virginia Pine tree and spider webs to create these sky tall play structures. Overcome your fear of heights or just enjoy the flying rush you'll feel when playing.