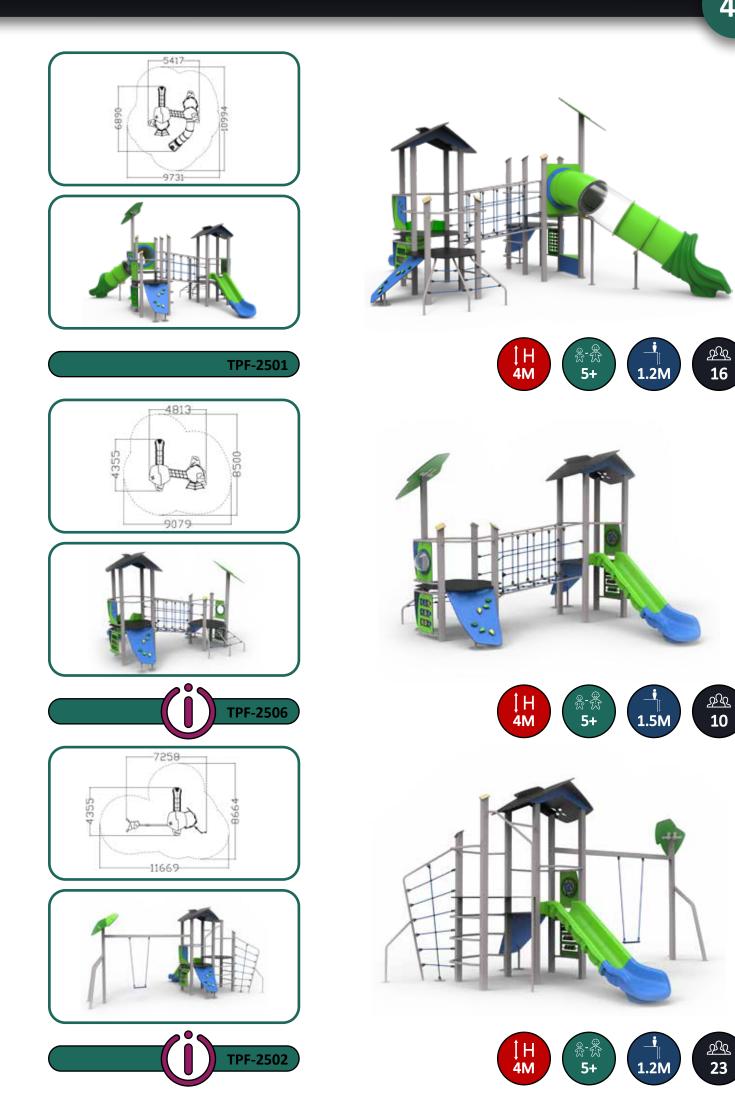

# Simplay

Simplay is available in three different varieties: Value, Wood and Theming. This system focuses on high play value and efficiency – every platform offers at least three activity functions but can have as many as five. The wide variety of units maximizes play opportunity for all ages and abilities by making full and efficient use of the available space.

Simplay is a modular system based on square posts, available in both steel and wood. The platforms are constructed in HPL or wood, with an octagon shape that gives the floor an extra-large surface area, stretching beyond the posts and adding 57% more play. Not only is this unique shape a pleasant design feature, it also makes the structure more suitable for wheelchairs.

Simplay's unique design features include extended roof heights for safety, transparency and visual proportions. The square posts are versatile and can be applied easily to different themes and custom units.

Simplay is a system that focuses on high play value. The Value line provides you with an option of up to 5 different activity functions for every platform, allowing optimum play for all ages and abilities.