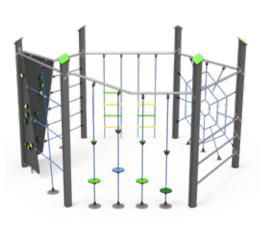

# Net-X

Net-X are thrilling climbing structures combining ropes and climbing walls. Use one of our predesigned Net-X combinations or choose your own layout. These can also be applied to any of our four different themes.