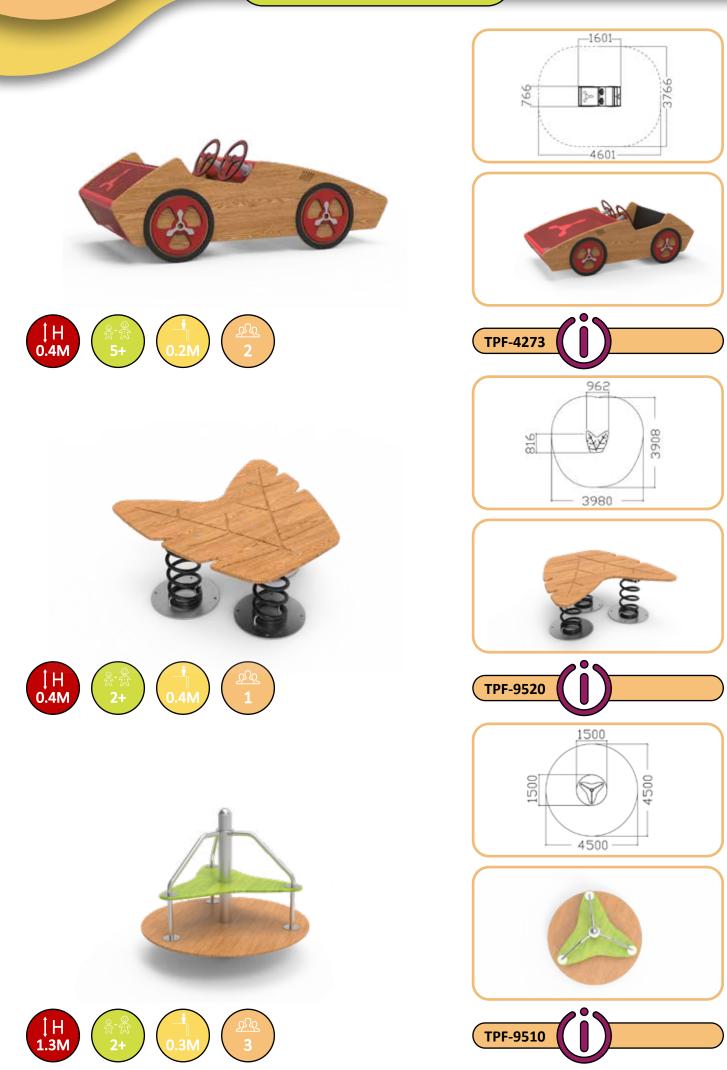

# Freestanding

Playfab's Freestanding is a wide range of different play functions and materials. This collection is developed to easily complement and fit with all of our different systems.

# Springers