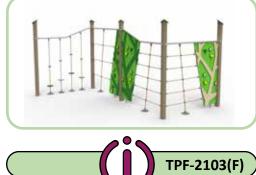

# Net-X

Net-X are thrilling climbing structures combining ropes and climbing walls. Use one of our predesigned Net-X combinations or choose your own layout. These can also be applied to any of our four different themes.