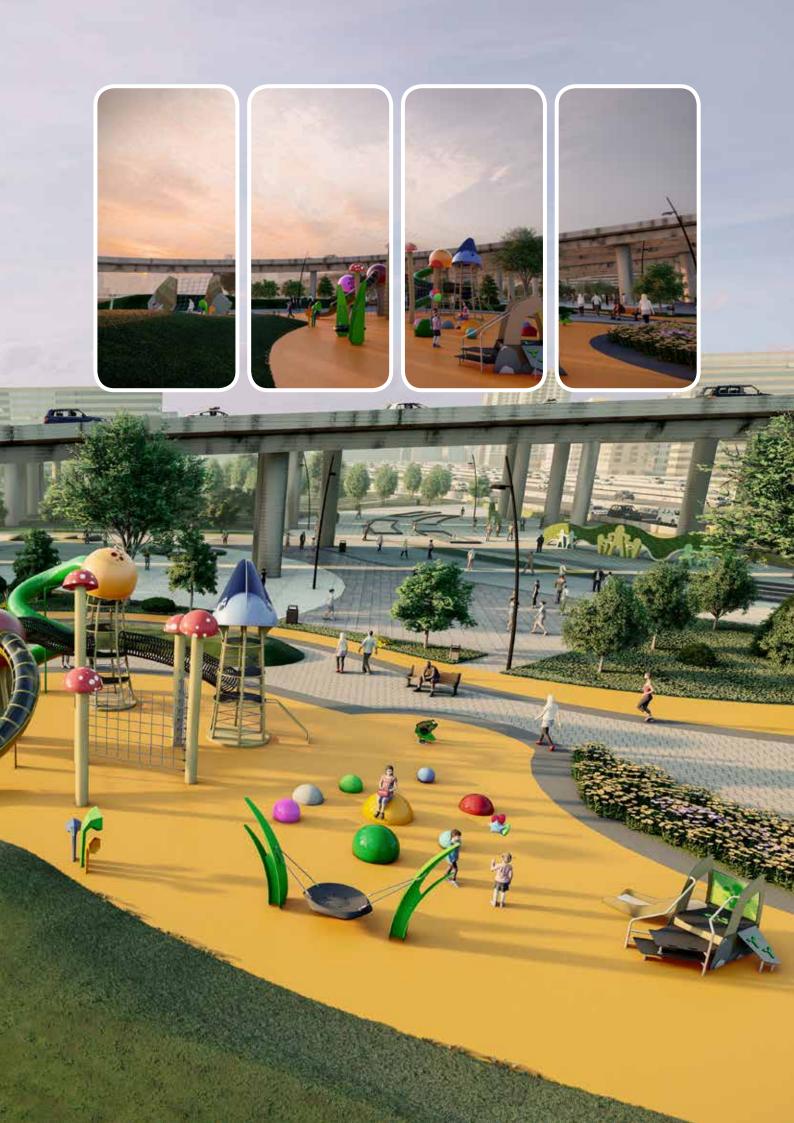

## Portobello

The Portobello playground is made up of mushrooms, plants, rocks and grass. It takes you to a fantasy land where you can pretend to be as small as a bug and forget about the real world for a while.