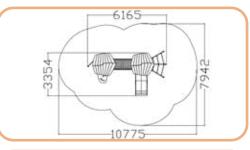

### **Ocean Expedition**

Standalone

Toddler

Preschool

Ocean Expedition takes you deep under the water surface to explore all its unfolding treasures. The gradient of blue colors enhances the feeling of water depth.

#### Ocean Expedition