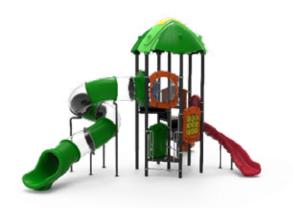

### Forest Kingdom

Preschool

Simplay

Forest Kingdom invites you to explore through a wild jungle of trees and bushes, and challenges you to an adventure full of climbing, jumping, running and sliding. The various contrasting colors perfectly mimic a real forest so that you are lost to its powers in a matter of seconds.

#### Forest Kingdom

5763

TPF-2102(F)