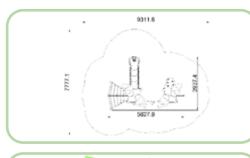

### **Ocean Expedition**

Standalone

Toddler

Preschool

Ocean Expedition takes you deep under the water surface to explore all its unfolding treasures. The gradient of blue colors enhances the feeling of water depth.

#### Ocean Expedition