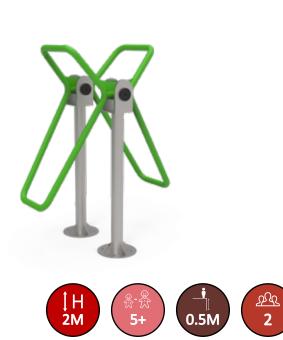

functions across the Simplay system.



# Simplay Wood



**53** 



#### TPF-9601





#### TPF-9602















‡Η 4Μ







TPF-9608





TPF-9609





# Freestanding

Playfab's Freestanding is a wide range of different play functions and materials. This collection is developed to easily complement and fit with all of our different systems.



# Talk Tubes







# Springers









#### TPF-4231



















#### TPF-4293

















TPF-4314





TPF-4295





TPF-4295-1



### Bamboo Play











TPF-4334-2





TPF-4351-3





TPF-4351-4



# **Bamboo Play**







66













TPF-4285

-1500-

































TPF-4333









### Seesaws













#### **TPF-4292**





#### **TPF-4255**







### Seesaws























74



C





846 2054 5126 3988 0 **TPF-4296** -1551--3490-490 Hell 4551 **TPF-4287** 1500-





‡Н 2М

### Carousels











#### TPF-4249





### TPF-4254





# Dog Play

Playfab's Dog Play Items offer a delightful range of play functions and materials designed for dogs of all sizes. This collection complements and integrates seamlessly with all our systems, providing a cohesive and enjoyable experience. Made from durable, pet-friendly materials, these items are perfect for parks, backyards, and dog daycare facilities, promoting exercise, mental stimulation, and endless fun for your furry friends.









TPF-G025





TPF-G030





TPF-G031

### Landscape

Our Landscape structures combine EPDM and play functions in a new and exciting way. The EPDM blends seamlessly into the ground through ar