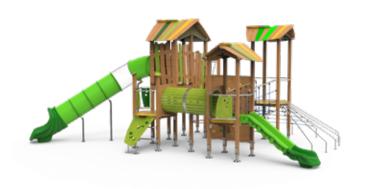

# Simplay

Simplay is available in three different varieties: Value, Wood and Theming. This system focuses on high play value and efficiency – every platform offers at least three activity functions but can have as many as five. The wide variety of units maximizes play opportunity for all ages and abilities by making full and efficient use of the available space.

Simplay is a modular system based on square posts, available in both steel and wood. The platforms are constructed in HPL or wood, with an octagon shape that gives the floor an extra-large surface area, stretching beyond the posts and adding 57% more play. Not only is this unique shape a pleasant design feature, it also makes the structure more suitable for wheelchairs.

Simplay's unique design features include extended roof heights for safety, transparency and visual proportions. The square posts are versatile and can be applied easily to different themes and custom units.