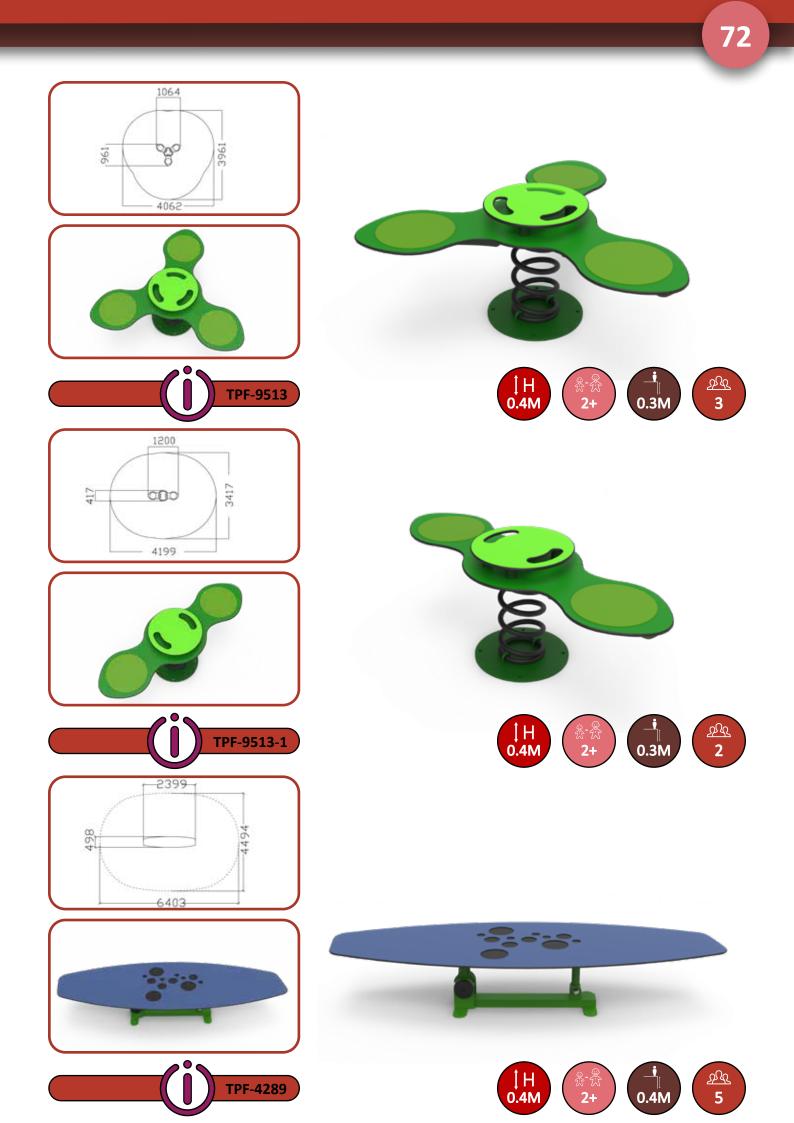

### Seesaws

### Seesaws

74

C

846 2054 5126 3988 0 **TPF-4296** -1551--3490-490 Hell 4551 **TPF-4287** 1500-

‡Н 2М