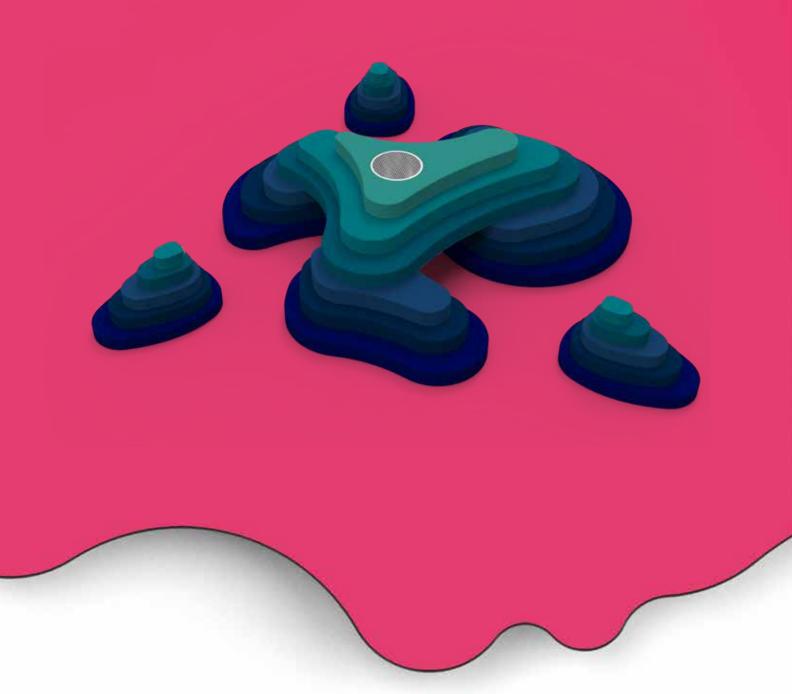

### Landscape

Our Landscape structures combine EPDM and play functions in a new and exciting way. The EPDM blends seamlessly into the ground through artificial hills carved with tunnels and slides for fun and engaging play.

### Landscape Items