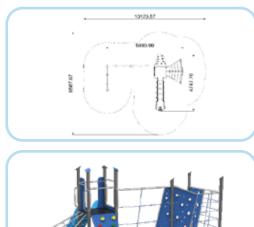

## Sky Walk

Inspiration was taken from the Virginia Pine tree and spider webs to create these sky tall play structures. Overcome your fear of heights or just enjoy the flying rush you'll feel when playing.