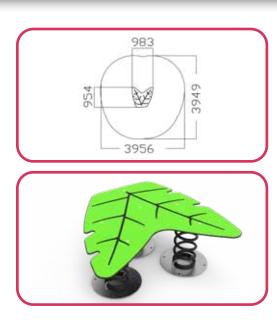

mum play for all ages and abilities.









# Simplay Value











<u>२</u>२९ **4** 





















# Simplay Value







# Simplay Wood







Simplay

Constructed from a beautiful blend of pine posts, hardwood bamboo panels and stainless steel, Simplay Wood is an elegant solution that will fit in anywhere. It uses the same play functions across the Simplay system.



# Simplay Wood



**53** 



#### TPF-9601





#### TPF-9602















‡Η 4Μ







TPF-9608





TPF-9609





# Freestanding

Playfab's Freestanding is a wide range of different play functions and materials. This collection is developed to easily complement and fit with all of our different systems.



# Talk Tubes







# Springers









#### TPF-4231



















#### TPF-4293

















TPF-4314





TPF-4295





TPF-4295-1



### Bamboo Play











TPF-4334-2





TPF-4351-3





TPF-4351-4



# **Bamboo Play**







66













TPF-4285

-1500-

































TPF-4333









### Seesaws













#### **TPF-4292**





#### **TPF-4255**







### Seesaws























74



C





846 2054 5126 3988 0 **TPF-4296** -1551--3490-490 Hell 4551 **TPF-4287** 1500-





‡Н 2М

### Carousels











#### TPF-4249





### TPF-4254





# Dog Play

Playfab's Dog Play Items offer a delightful range of play functions and materials designed for dogs of all sizes. This collection complements and integrates seamlessly with all our systems, providing a cohesive and enjoyable experience. Made from durable, pet-friendly materials, these it