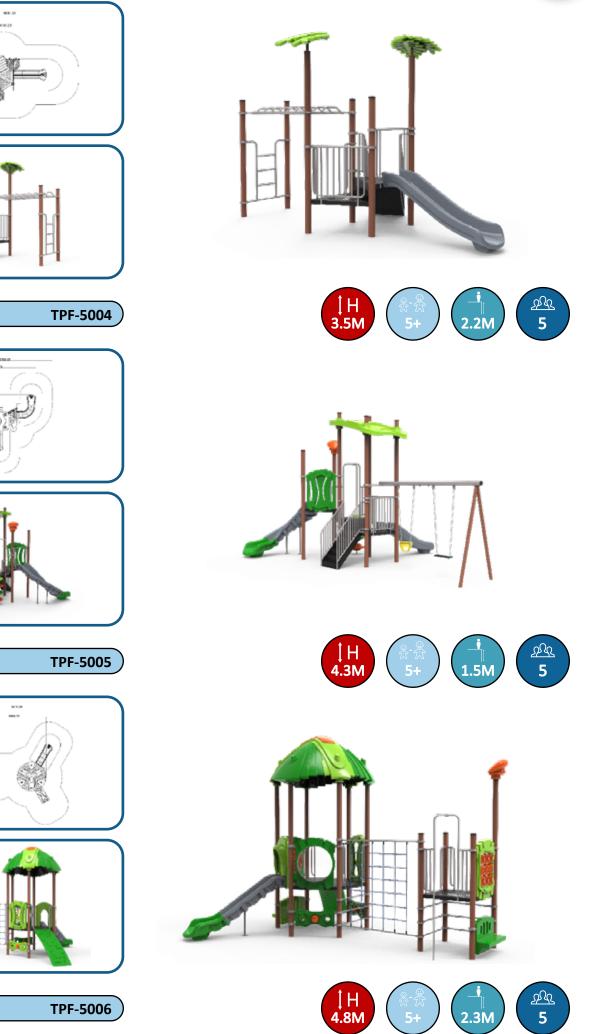

# Simplay

Simplay is available in three different varieties: Value, Wood and Theming. This system focuses on high play value and efficiency – every platform offers at least three activity functions but can have as many as five. The wide variety of units maximizes play opportunity for all ages and abilities by making full and efficient use of the available space.

Simplay is a modular system based on square posts, available in both steel and wood. The platforms are constructed in HPL or wood, with an octagon shape that gives the floor an extra-large surface area, stretching beyond the posts and adding 57% more play. Not only is this unique shape a pleasant design feature, it also makes the structure more suitable for wheelchairs.

Simplay's unique design features include extended roof heights for safety, transparency and visual proportions. The square posts are versatile and can be applied easily to different themes and custom units.

Simplay is a system that focuses on high play value. The Value line provides you with an option of up to 5 different activity functions for every platform, allowing optimum play for all ages and abilities.