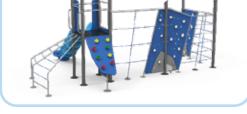

## Sky Walk

Inspiration was taken from the Virginia Pine tree and spider webs to create these sky tall play structures. Overcome your fear of heights or just enjoy the flying rush you'll feel when playing.