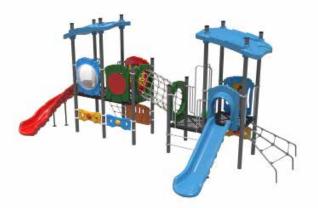

### **Ocean Expedition**

Standalone

Toddler

Preschool

Ocean Expedition takes you deep under the water surface to explore all its unfolding treasures. The gradient of blue colors enhances the feeling of water depth.

#### Ocean Expedition