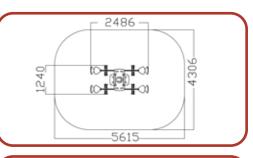

### Seesaws

### Seesaws

74

C

846 2054 5126 3988 0 **TPF-4296** -1551--3490-490 Hell 4551 **TPF-4287** 1500-

‡Н 2М