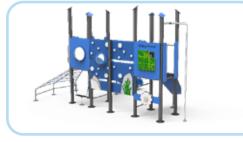

### **Ocean Expedition**

Standalone

Toddler

Preschool

Ocean Expedition takes you deep under the water surface to explore all its unfolding treasures. The gradient of blue colors enhances the feeling of water depth.

#### Ocean Expedition