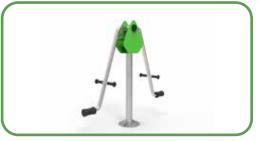

608





TPF-9609





# Freestanding

Playfab's Freestanding is a wide range of different play functions and materials. This collection is developed to easily complement and fit with all of our different systems.



# Talk Tubes







# Springers









#### TPF-4231



















#### TPF-4293

















TPF-4314





TPF-4295





TPF-4295-1



### Bamboo Play











TPF-4334-2





TPF-4351-3





TPF-4351-4



# **Bamboo Play**







66













TPF-4285

-1500-

































TPF-4333









### Seesaws













#### **TPF-4292**





#### **TPF-4255**







### Seesaws























74



C





846 2054 5126 3988 0 **TPF-4296** -1551--3490-490 Hell 4551 **TPF-4287** 1500-





‡Н 2М

### Carousels











#### TPF-4249





### TPF-4254





# Dog Play

Playfab's Dog Play Items offer a delightful range of play functions and materials designed for dogs of all sizes. This collection complements and integrates seamlessly with all our systems, providing a cohesive and enjoyable experience. Made from durable, pet-friendly materials, these items are perfect for parks, backyards, and dog daycare facilities, promoting exercise, mental stimulation, and endless fun for your furry friends.









TPF-G025





TPF-G030





TPF-G031

### Landscape

Our Landscape structures combine EPDM and play functions in a new and exciting way. The EPDM blends seamlessly into the ground through artificial hills carved with tunnels and slides for fun and engaging play.





### Landscape Items







### Sand Play



### Water Pla