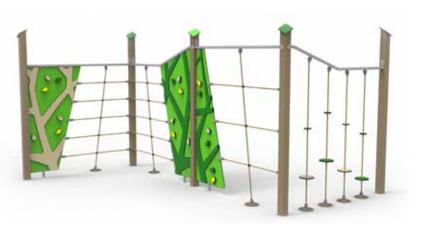

# Net-X

Net-X are thrilling climbing structures combining ropes and climbing walls. Use one of our predesigned Net-X combinations or choose your own layout. These can also be applied to any of our four different themes.