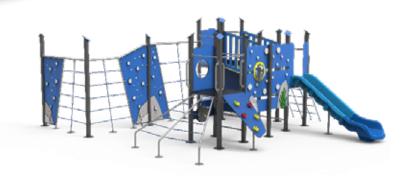

## Sky Walk

Inspiration was taken from the Virginia Pine tree and spider webs to create these sky tall play structures. Overcome your fear of heights or just enjoy the flying rush you'll feel when playing.