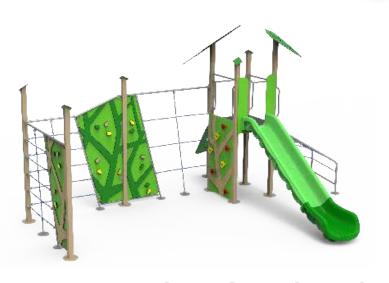

# Net-X

Net-X are thrilling climbing structures combining ropes and climbing walls. Use one of our predesigned Net-X combinations or choose your own layout. These can also be applied to any of our four different themes.