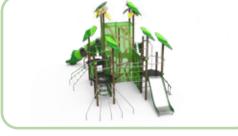

### Forest Kingdom

Preschool

Simplay

Forest Kingdom invites you to explore through a wild jungle of trees and bushes, and challenges you to an adventure full of climbing, jumping, running and sliding. The various contrasting colors perfectly mimic a real forest so that you are lost to its powers in a matter of seconds.