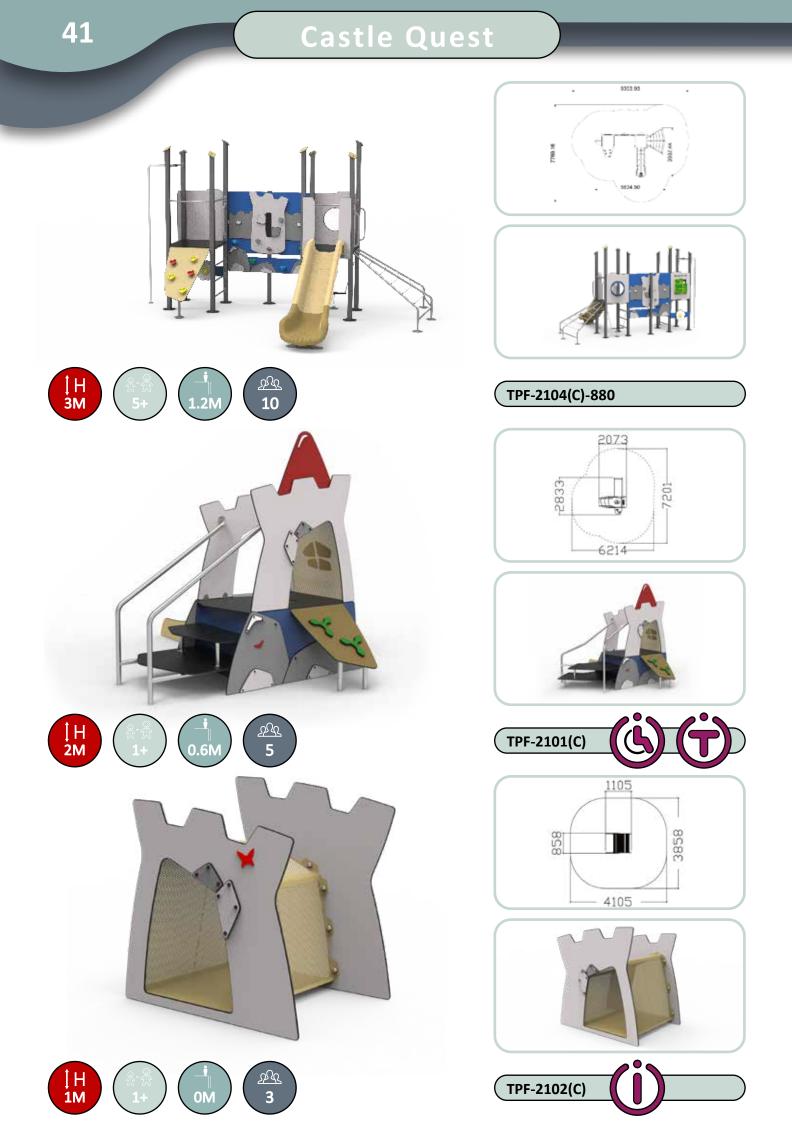

# Castle Quest

Castle Quest brings you back to a medieval time of castles and ruins, where your imagination can soar past the clouds. Run, climb and slide as you embark on your own daring adventure through beautiful castles surrounded by majestic waters.

### Castle Quest

TPF-2112(C)

#### TPF-2106(C)-880

#### TPF-2109(C)-880

TPF-2104(C)-880

∥ 1.2№

TPF-2114(C)