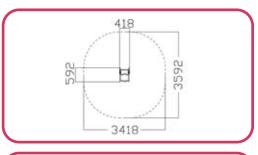

### Seesaws

74

C

846 2054 5126 3988 0 **TPF-4296** -1551--3490-490 Hell 4551 **TPF-4287** 1500-

‡Н 2М