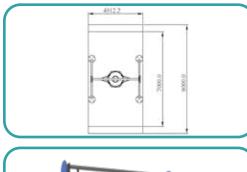

rdwood bamboo panels and stainless steel, Simplay Wood is an elegant solution that will fit in anywhere. It uses the same play functions across the Simplay system.



# Simplay Wood



**53** 



#### TPF-9601





#### TPF-9602















‡Η 4Μ







TPF-9608





TPF-9609





# Freestanding

Playfab's Freestanding is a wide range of different play functions and materials. This collection is developed to easily complement and fit with all of our different systems.



# Talk Tubes







# Springers









#### TPF-4231



















#### TPF-4293

















TPF-4314





TPF-4295





TPF-4295-1



### Bamboo Play











TPF-4334-2





TPF-4351-3





TPF-4351-4



# **Bamboo Play**







66













TPF-4285

-1500-

































TPF-4333









### Seesaws













#### **TPF-4292**





#### **TPF-4255**







### Seesaws























74



C





846 2054 5126 3988 0 **TPF-4296** -1551--3490-490 Hell 4551 **TPF-4287** 1500-





‡Н 2М

### Carousels











#### TPF-4249





### TPF-4254





# Dog Play

Playfab's Dog Play Items offer a delightful range of play functions and materials designed for dogs of all sizes. This collection complements and integrates seamlessly with all our systems, providing a cohesive and enjoyable experience. Made from durable, pet-friendly materials, these items are perfect for parks, backyards, and dog daycare facilities, promoting exercise, mental stimulation, and endless fun for your furry friends.









TPF-G025





TPF-G030





TPF-G031

### Landscape

Our Landsc