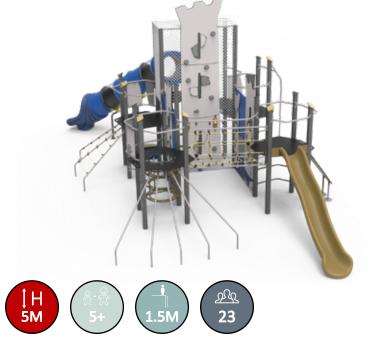

# Castle Quest

Castle Quest brings you back to a medieval time of castles and ruins, where your imagination can soar past the clouds. Run, climb and slide as you embark on your own daring adventure through beautiful castles surrounded by majestic waters.