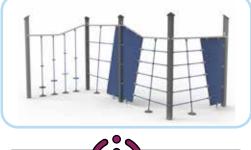

# Net-X

Net-X are thrilling climbing structures combining ropes and climbing walls. Use one of our predesigned Net-X combinations or choose your own layout. These can also be applied to any of our four different themes.