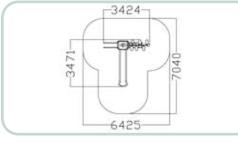

nd planets, beautiful moons and adventurous rockets.



Titans



Spinners



Springers







↓Н 3.6М

<u>ગ</u>રિ 10

2



TPF-2110(S)





TPF-2106(S)-880





TPF-2104(S)-880



### Space Odyssey











#### TPF-2109(S)-880





























**8** फुर



#### TPF-2107(S)-880





#### TPF-2114(S)







# Castle Quest



Castle Quest brings you back to a medieval time of castles and ruins, where your imagination can soar past the clouds. Run, climb and slide as you embark on your own daring adventure through beautiful castles surrounded by majestic waters.







Springers

### Castle Quest















TPF-2112(C)





#### TPF-2113(C)





















#### TPF-2106(C)-880





#### TPF-2109(C)-880





TPF-2104(C)-880















∥ 1.2№





TPF-2114(C)













# Simplay

Simplay is available in three different varieties: Value, Wood and Theming. This system focuses on high play value and efficiency – every platform offers at least three activity functions but can have as many as five. The wide variety of units maximizes play opportunity for all ages and abilities by making full and efficient use of the available space.



Simplay is a modular system based on square posts, available in both steel and wood. The platforms are constructed in HPL or wood, with an octagon shape that gives the floor an extra-large surface area, stretching beyond the posts and adding 57% more play. Not only is this unique shape a pleasant design feature, it also makes the structure more suitable for wheelchairs.

Simplay's unique design features include extended r