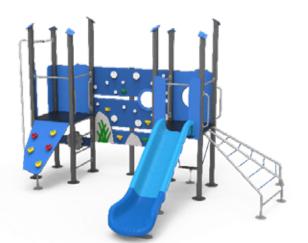

### **Ocean Expedition**

Standalone

Toddler

Preschool

Ocean Expedition takes you deep under the water surface to explore all its unfolding treasures. The gradient of blue colors enhances the feeling of water depth.

#### Ocean Expedition