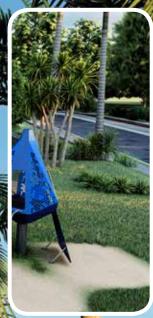

# Net-X

Net-X are thrilling climbing structures combining ropes and climbing walls. Use one of our predesigned Net-X combinations or choose your own layout. These can also be applied to any of our four different themes.