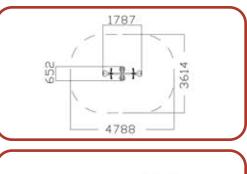

### Seesaws

74

C

846 2054 5126 3988 0 **TPF-4296** -1551--3490-490 Hell 4551 **TPF-4287** 1500-

‡Н 2М