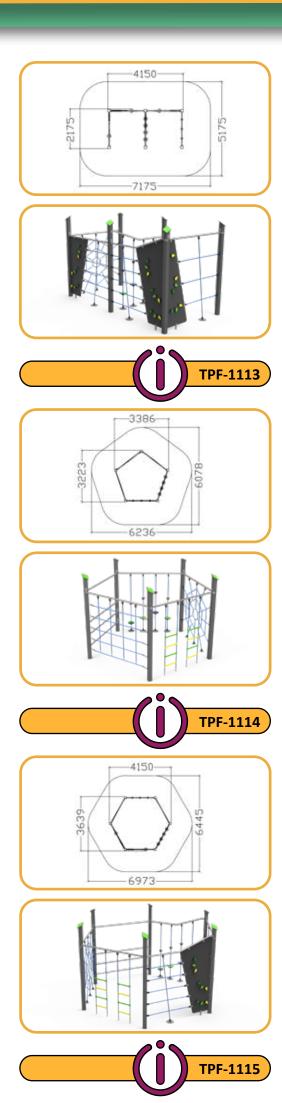

# Net-X

Net-X are thrilling climbing structures combining ropes and climbing walls. Use one of our predesigned Net-X combinations or choose your own layout. These can also be applied to any of our four different themes.