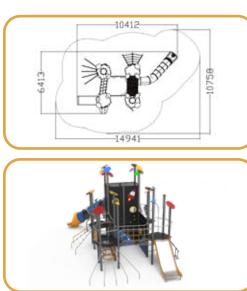

### Space Odyssey

Preschool

Simplay

Space Odyssey catapults you forward in time and light years into space, where you are surrounded by mysterious black holes and planets, beautiful moons and adventurous rockets.

### Space Odyssey