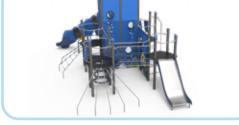

### **Ocean Expedition**

Standalone

Toddler

Preschool

Ocean Expedition takes you deep under the water surface to explore all its unfolding treasures. The gradient of blue colors enhances the feeling of water depth.

#### Ocean Expedition