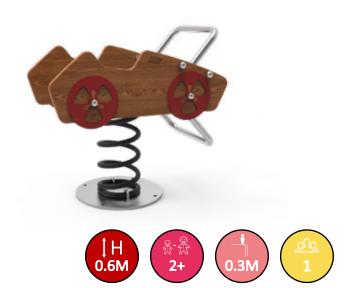

timum play for all ages and abilities.









# Simplay Value











<u>२</u>२९ **4** 





















# Simplay Value







# Simplay Wood







Simplay

Constructed from a beautiful blend of pine posts, hardwood bamboo panels and stainless steel, Simplay Wood is an elegant solution that will fit in anywhere. It uses the same play functions across the Simplay system.



# Simplay Wood



**53** 



#### TPF-9601





#### TPF-9602















‡Η 4Μ







TPF-9608





TPF-9609





# Freestanding

Playfab's Freestanding is a wide range of different play functions and materials. This collection is developed to easily complement and fit with all of our different systems.



# Talk Tubes







# Springers









#### TPF-4231



















#### TPF-4293

















TPF-4314





TPF-4295





TPF-4295-1



### Bamboo Play











TPF-4334-2





TPF-4351-3





TPF-4351-4



# **Bamboo Play**







66













TPF-4285

-1500-

































TPF-4333









### Seesaws













#### **TPF-4292**





#### **TPF-4255**







### Seesaws























74



C





846 2054 5126 3988 0 **TPF-4296** -1551--3490-490 Hell 4551 **TPF-4287** 1500-





‡Н 2М

### Carousels











#### TPF-4249





### TPF-4254





# Dog Play

Playfab's Dog Play Items offer a delightful range of play functions and materials designed for dogs of all sizes. This collection complements and integrates seamlessly with all our systems, providing a cohesive and enjoyable experience. Made from durable, pet-friendly materials, these