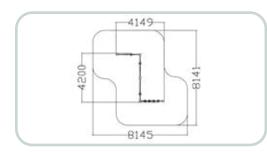

### **Ocean Expedition**

Standalone

Toddler

Preschool

Ocean Expedition takes you deep under the water surface to explore all its unfolding treasures. The gradient of blue colors enhances the feeling of water depth.

#### Ocean Expedition