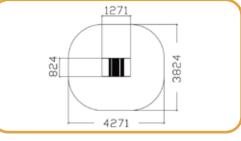

Titans

Spinners

Springers

↓Н 3.6М

<u>ગ</u>રિ 10

2

TPF-2110(S)

TPF-2106(S)-880