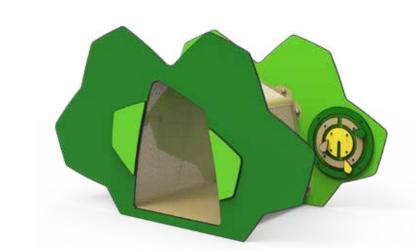

## Animal Farm

This beautiful nature park centers around three of our giant bamboo animal sculptures, which offer a combination of climbing, sliding and play houses. This inclusive playground is for everyone, from the age of one year old to teenagers, with wheelchair accessible features available.