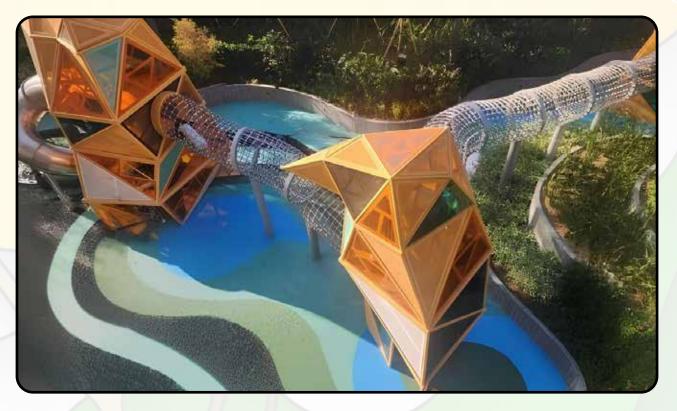

### **Ocean Expedition**

Standalone

Toddler

Preschool

Ocean Expedition takes you deep under the water surface to explore all its unfolding treasures. The gradient of blue colors enhances the feeling of water depth.

#### Ocean Expedition