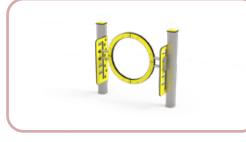

-1500-

































TPF-4333









### Seesaws













#### **TPF-4292**





#### **TPF-4255**







### Seesaws























74



C





846 2054 5126 3988 0 **TPF-4296** -1551--3490-490 Hell 4551 **TPF-4287** 1500-





‡Н 2М

### Carousels











#### TPF-4249





### TPF-4254





# Dog Play

Playfab's Dog Play Items offer a delightful range of play functions and materials designed for dogs of all sizes. This collection complements and integrates seamlessly with all our systems, providing a cohesive and enjoyable experience. Made from durable, pet-friendly materials, these items are perfect for parks, backyards, and dog daycare facilities, promoting exercise, mental stimulation, and endless fun for your furry friends.









TPF-G025





TPF-G030





TPF-G031

### Landscape

Our Landscape structures combine EPDM and play functions in a new and exciting way. The EPDM blends seamlessly into the ground through artificial hills carved with tunnels and slides for fun and engaging play.





### Landscape Items







### Sand Play



### Water Play



## Alpha Play

The Alpha Line features vibrant, rotomoulded panels with a bubbly, high-quality look and feel. This playful, durable collection stands out with its striking design and exceptional craftsmanship. Using the same play functions across the Alpha system, it creates a cohesive, exciting play experience that enhances any environment with both durability and visual appeal.

















TPF-5030





TPF-5022





### Alpha Play









87











### TPF-5001