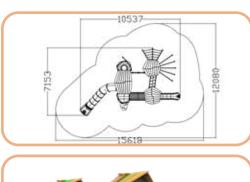

### **Ocean Expedition**

Standalone

Toddler

Preschool

Ocean Expedition takes you deep under the water surface to explore all its unfolding treasures. The gradient of blue colors enhances the feeling of water depth.

#### Ocean Expedition