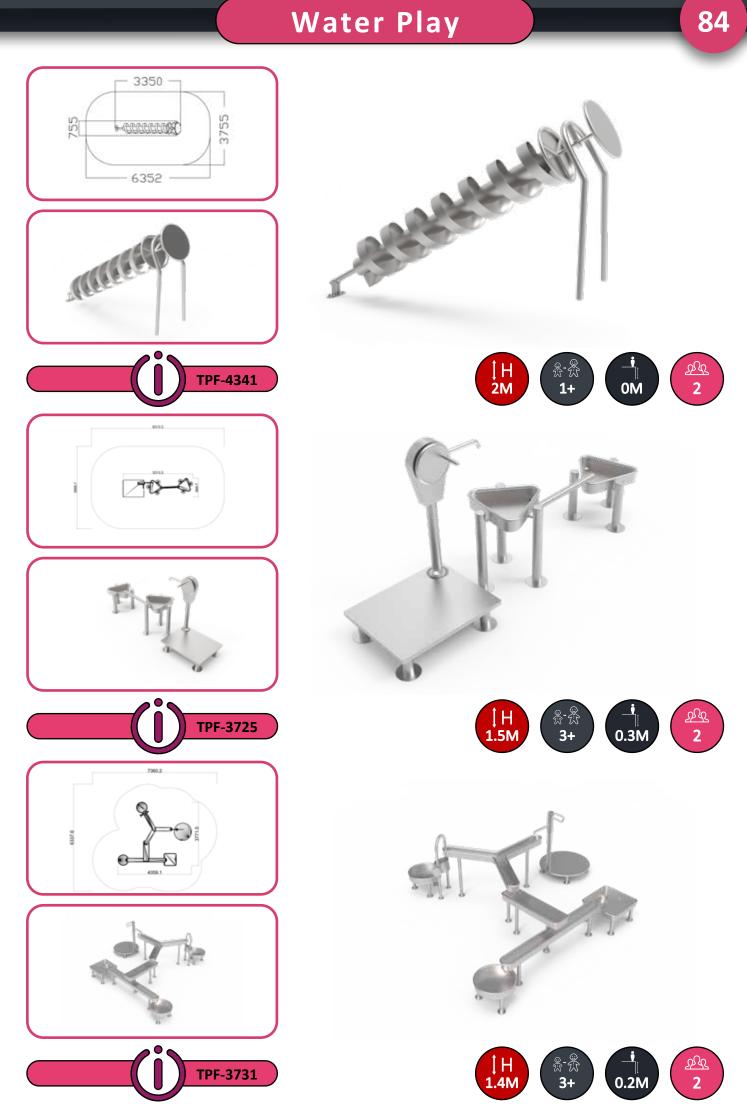

## TPF-4254





# Dog Play

Playfab's Dog Play Items offer a delightful range of play functions and materials designed for dogs of all sizes. This collection complements and integrates seamlessly with all our systems, providing a cohesive and enjoyable experience. Made from durable, pet-friendly materials, these items are perfect for parks, backyards, and dog daycare facilities, promoting exercise, mental stimulation, and endless fun for your furry friends.









TPF-G025





TPF-G030





TPF-G031

### Landscape

Our Landscape structures combine EPDM and play functions in a new and exciting way. The EPDM blends seamlessly into the ground through artificial hills carved with tunnels and slides for fun and engaging play.





### Landscape Items







### Sand Play



### Water Play



## Alpha Play

The Alpha Line features vibrant, rotomoulded panels with a bubbly, high-quality look and feel. This playful, durable collection stands out with its striking design and exceptional craftsmanship. Using the same play functions across the Alpha system, it creates a cohesive, exciting play experience that enhances any environment with both durability and visual appeal.

















TPF-5030





TPF-5022





### Alpha Play









87











### TPF-5001





### TPF-5002

















# Net-X

Net-X are thrilling climbing structures combining ropes and climbing walls. Use one of our predesigned Net-X combinations or choose your own layout. These can also be applied to any of our four different themes.















### Music Play

The playground is a great place