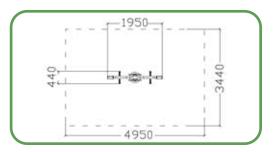

-9608





TPF-9609





# Freestanding

Playfab's Freestanding is a wide range of different play functions and materials. This collection is developed to easily complement and fit with all of our different systems.



# Talk Tubes







# Springers









#### TPF-4231



















#### TPF-4293

















TPF-4314





TPF-4295





TPF-4295-1



### Bamboo Play











TPF-4334-2





TPF-4351-3





TPF-4351-4



# **Bamboo Play**







66













TPF-4285

-1500-

































TPF-4333









### Seesaws













#### **TPF-4292**





#### **TPF-4255**







### Seesaws























74



C





846 2054 5126 3988 0 **TPF-4296** -1551--3490-490 Hell 4551 **TPF-4287** 1500-





‡Н 2М

### Carousels











#### TPF-4249





### TPF-4254





# Dog Play

Playfab's Dog Play Items offer a delightful range of play functions and materials designed for dogs of all sizes. This collection complements and integrates seamlessly with all our systems, providing a cohesive and enjoyable experience. Made from durable, pet-friendly materials, these items are perfect for parks, backyards, and dog daycare facilities, promoting exercise, mental stimulation, and endless fun for your furry friends.









TPF-G025





TPF-G030





TPF-G031

### Landscape

Our Landscape structures combine EPDM and play functions in a new and exciting way. The EPDM blends seamlessly into the ground through artificial hills carved with tunnels and slides for fun and engaging play.





### Landscape Items







### Sand Play



### Water P