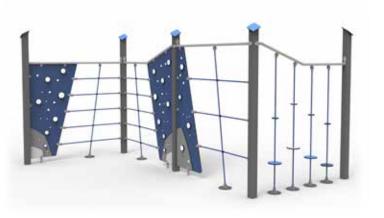

# Net-X

Net-X are thrilling climbing structures combining ropes and climbing walls. Use one of our predesigned Net-X combinations or choose your own layout. These can also be applied to any of our four different themes.