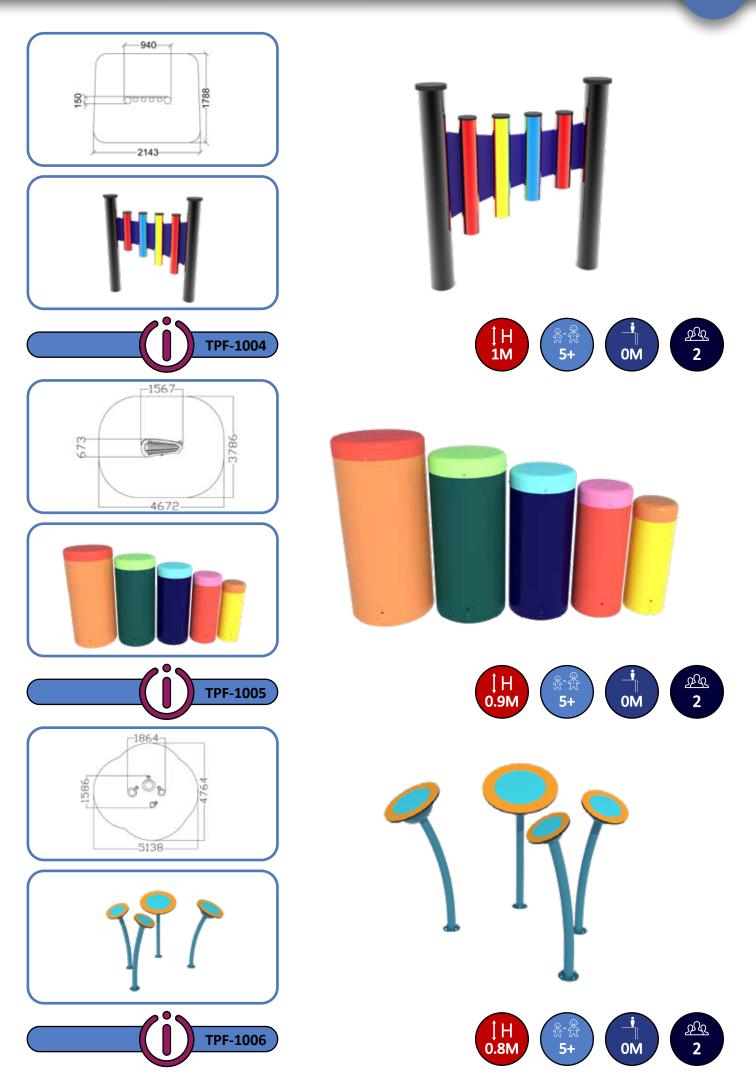

22





### Alpha Play









87











### TPF-5001





### TPF-5002

















# Net-X

Net-X are thrilling climbing structures combining ropes and climbing walls. Use one of our predesigned Net-X combinations or choose your own layout. These can also be applied to any of our four different themes.















### Music Play

The playground is a great place for children to discover the wonders of music and embark on a lifelong journey with musical instruments. Music is an important component on a playground, helping children develop their creative thinking abilities, working memory and fine motor skills. Children who continue learning music in a formal setting have also been found to show greater math, reading and language skills overall.





### **Music Play**



93





### Product Index

Theming



### Robinia



### Freestanding