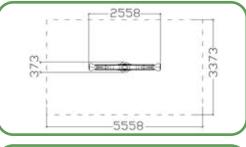

9





# Freestanding

Playfab's Freestanding is a wide range of different play functions and materials. This collection is developed to easily complement and fit with all of our different systems.



# Talk Tubes







# Springers









#### TPF-4231



















#### TPF-4293

















TPF-4314





TPF-4295





TPF-4295-1



### Bamboo Play











TPF-4334-2





TPF-4351-3





TPF-4351-4



# **Bamboo Play**







66













TPF-4285

-1500-

































TPF-4333









### Seesaws













#### **TPF-4292**





#### **TPF-4255**







### Seesaws























74



C





846 2054 5126 3988 0 **TPF-4296** -1551--3490-490 Hell 4551 **TPF-4287** 1500-





‡Н 2М

### Carousels











#### TPF-4249





### TPF-4254





# Dog Play

Playfab's Dog Play Items offer a delightful range of play functions and materials designed for dogs of all sizes. This collection complements and integrates seamlessly with all our systems, providing a cohesive and enjoyable experience. Made from durable, pet-friendly materials, these items are perfect for parks, backyards, and dog daycare facilities, promoting exercise, mental stimulation, and endless fun for your furry friends.









TPF-G025





TPF-G030





TPF-G031

### Landscape

Our Landscape structures combine EPDM and play functions in a new and exciting way. The EPDM blends seamlessly into the ground through artificial hills carved with tunnels and slides for fun and engaging play.





### Landscape Items







### Sand Play



### Water Play



## Alpha Pl