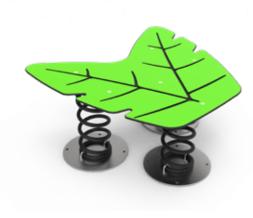

owing optimum play for all ages and abilities.









# Simplay Value











<u>२</u>२९ **4** 





















# Simplay Value







# Simplay Wood







Simplay

Constructed from a beautiful blend of pine posts, hardwood bamboo panels and stainless steel, Simplay Wood is an elegant solution that will fit in anywhere. It uses the same play functions across the Simplay system.



# Simplay Wood



**53** 



#### TPF-9601





#### TPF-9602















‡Η 4Μ







TPF-9608





TPF-9609





# Freestanding

Playfab's Freestanding is a wide range of different play functions and materials. This collection is developed to easily complement and fit with all of our different systems.



# Talk Tubes







# Springers









#### TPF-4231



















#### TPF-4293

















TPF-4314





TPF-4295





TPF-4295-1



### Bamboo Play











TPF-4334-2





TPF-4351-3





TPF-4351-4



# **Bamboo Play**







66













TPF-4285

-1500-

































TPF-4333









### Seesaws













#### **TPF-4292**





#### **TPF-4255**







### Seesaws























74



C





846 2054 5126 3988 0 **TPF-4296** -1551--3490-490 Hell 4551 **TPF-4287** 1500-





‡Н 2М

### Carousels











#### TPF-4249





### TPF-4254





# Dog Play

Playfab's Dog Play Items offer a delightful range of play functions and materials designed for dogs of all sizes. This collection complements and integrates seamlessly with all our systems, providing a cohesive and enjoyable experience. Made from durable, pet-friendly materials