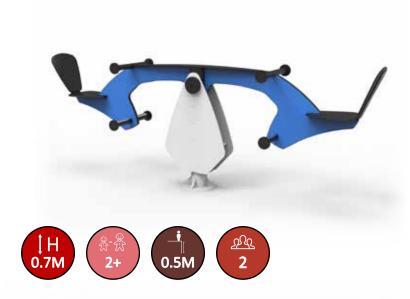

### Seesaws

#### **TPF-4292**

#### **TPF-4255**

### Seesaws

74

C

846 2054 5126 3988 0 **TPF-4296** -1551--3490-490 Hell 4551 **TPF-4287** 1500-

‡Н 2М