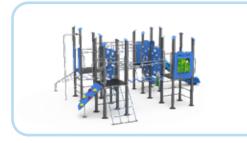

### Forest Kingdom

Preschool

Simplay

Forest Kingdom invites you to explore through a wild jungle of trees and bushes, and challenges you to an adventure full of climbing, jumping, running and sliding. The various contrasting colors perfectly mimic a real forest so that you are lost to its powers in a matter of seconds.

#### Forest Kingdom

5763

TPF-2102(F)