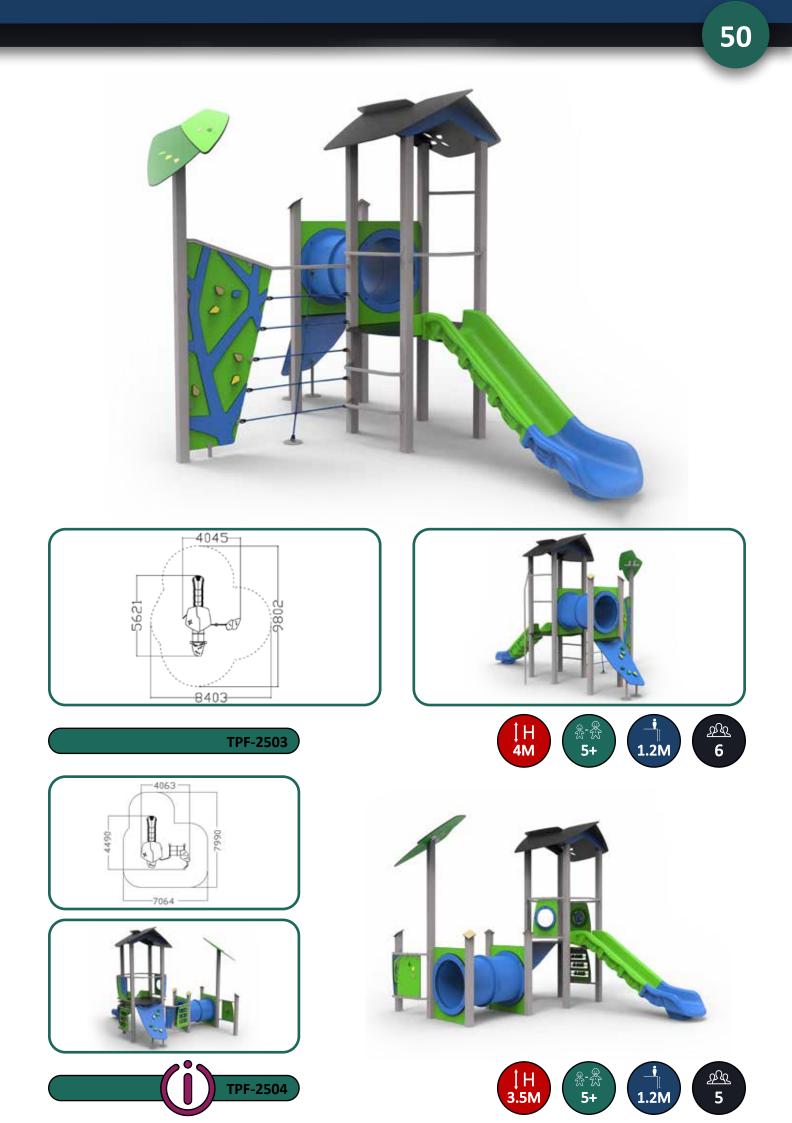

### Forest Kingdom

Preschool

Simplay

Forest Kingdom invites you to explore through a wild jungle of trees and bushes, and challenges you to an adventure full of climbing, jumping, running and sliding. The various contrasting colors perfectly mimic a real forest so that you are lost to its powers in a matter of seconds.

#### Forest Kingdom

5763

TPF-2102(F)