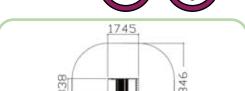

# Net-X

Net-X are thrilling climbing structures combining ropes and climbing walls. Use one of our predesigned Net-X combinations or choose your own layout. These can also be applied to any of our four different themes.