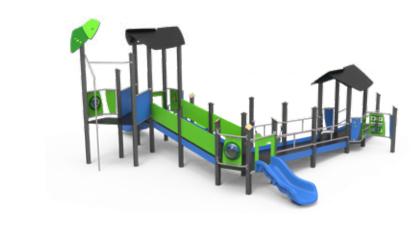

# Castle Quest

Castle Quest brings you back to a medieval time of castles and ruins, where your imagination can soar past the clouds. Run, climb and slide as you embark on your own daring adventure through beautiful castles surrounded by majestic waters.

### Castle Quest

TPF-2112(C)