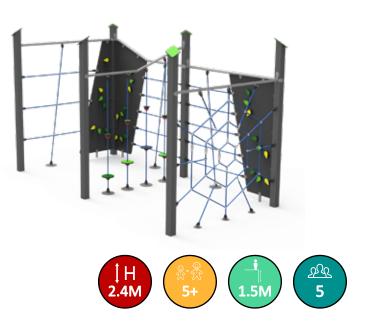

# Net-X

Net-X are thrilling climbing structures combining ropes and climbing walls. Use one of our predesigned Net-X combinations or choose your own layout. These can also be applied to any of our four different themes.