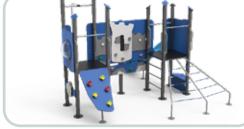

### **Ocean Expedition**

Standalone

Toddler

Preschool

Ocean Expedition takes you deep under the water surface to explore all its unfolding treasures. The gradient of blue colors enhances the feeling of water depth.

#### Ocean Expedition