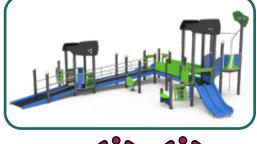

# Castle Quest

Castle Quest brings you back to a medieval time of castles and ruins, where your imagination can soar past the clouds. Run, climb and slide as you embark on your own daring adventure through beautiful castles surrounded by majestic waters.

### Castle Quest

TPF-2112(C)