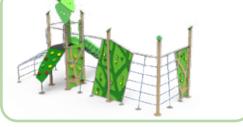

# Net-X

Net-X are thrilling climbing structures combining ropes and climbing walls. Use one of our predesigned Net-X combinations or choose your own layout. These can also be applied to any of our four different themes.