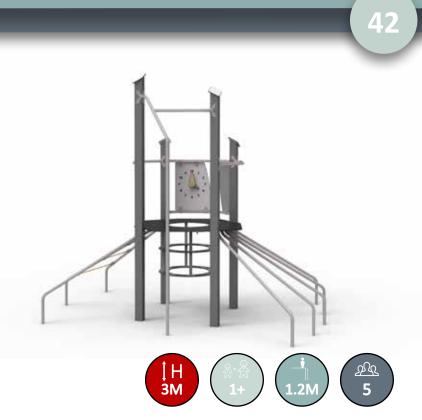

# Castle Quest

Castle Quest brings you back to a medieval time of castles and ruins, where your imagination can soar past the clouds. Run, climb and slide as you embark on your own daring adventure through beautiful castles surrounded by majestic waters.