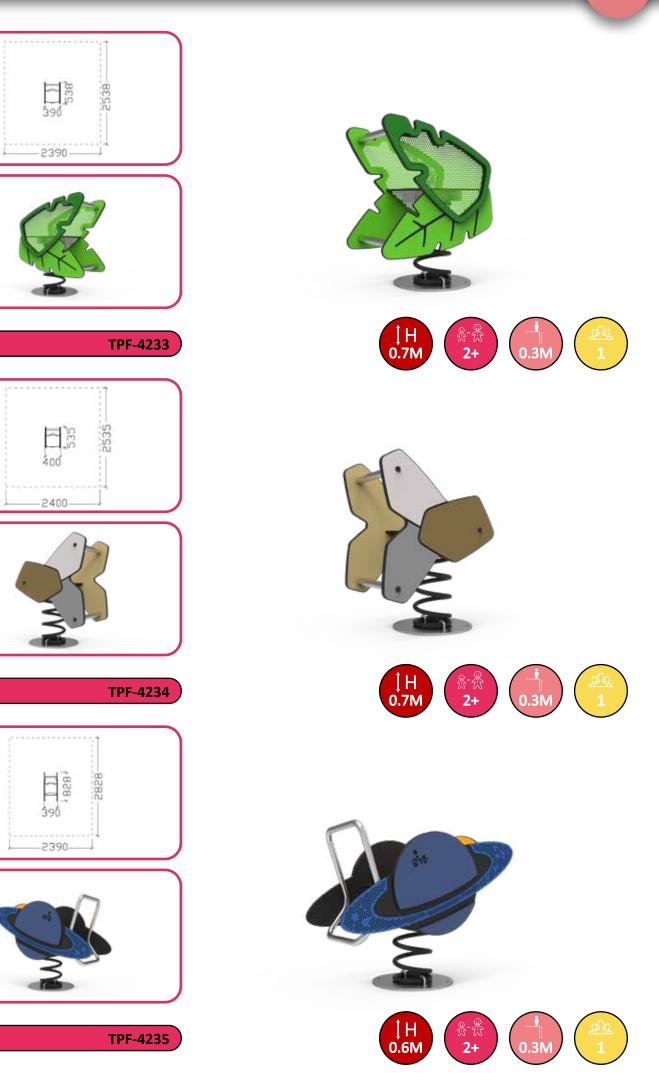

functions for every platform, allowing optimum play for all ages and abilities.









# Simplay Value











<u>२</u>२९ **4** 





















# Simplay Value







# Simplay Wood







Simplay

Constructed from a beautiful blend of pine posts, hardwood bamboo panels and stainless steel, Simplay Wood is an elegant solution that will fit in anywhere. It uses the same play functions across the Simplay system.



# Simplay Wood



**53** 



#### TPF-9601





#### TPF-9602















‡Η 4Μ







TPF-9608





TPF-9609





# Freestanding

Playfab's Freestanding is a wide range of different play functions and materials. This collection is developed to easily complement and fit with all of our different systems.



# Talk Tubes







# Springers









#### TPF-4231



















#### TPF-4293

















TPF-4314





TPF-4295





TPF-4295-1



### Bamboo Play











TPF-4334-2





TPF-4351-3





TPF-4351-4



# **Bamboo Play**







66













TPF-4285

-1500-

































TPF-4333









### Seesaws













#### **TPF-4292**





#### **TPF-4255**







### Seesaws























74



C





846 2054 5126 3988 0 **TPF-4296** -1551--3490-490 Hell 4551 **TPF-4287** 1500-





‡Н 2М

### Carousels











#### TPF-4249





### TPF-4254





# Dog Play

Playfab's Dog Play Items offer a delightful range of play functions and materials designed for dogs of all sizes. This collection complements and integrates seamlessly with all our systems, providing a cohesive and enjoyable experience. Made fro