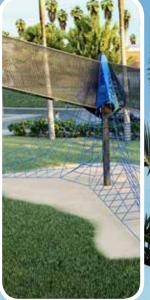

# Net-X

Net-X are thrilling climbing structures combining ropes and climbing walls. Use one of our predesigned Net-X combinations or choose your own layout. These can also be applied to any of our four different themes.