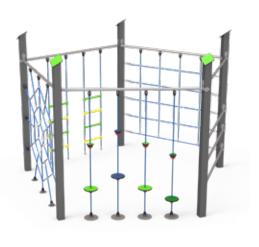

# Net-X

Net-X are thrilling climbing structures combining ropes and climbing walls. Use one of our predesigned Net-X combinations or choose your own layout. These can also be applied to any of our four different themes.