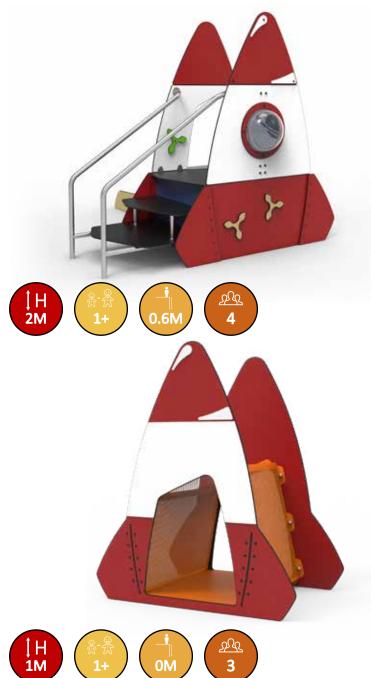

### Space Odyssey

Preschool

Simplay

Space Odyssey catapults you forward in time and light years into space, where you are surrounded by mysterious black holes and planets, beautiful moons and adventurous rockets.