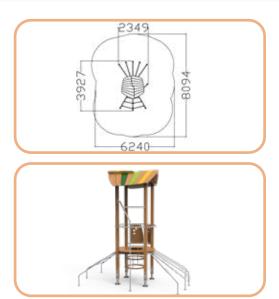

# Simplay Wood

Simplay

Constructed from a beautiful blend of pine posts, hardwood bamboo panels and stainless steel, Simplay Wood is an elegant solution that will fit in anywhere. It uses the same play functions across the Simplay system.

# Simplay Wood

**53** 