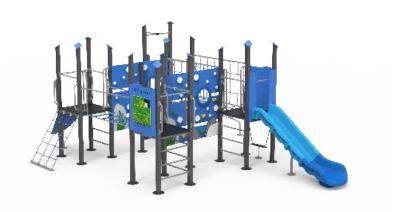

### **Ocean Expedition**

Standalone

Toddler

Preschool

Ocean Expedition takes you deep under the water surface to explore all its unfolding treasures. The gradient of blue colors enhances the feeling of water depth.

#### Ocean Expedition