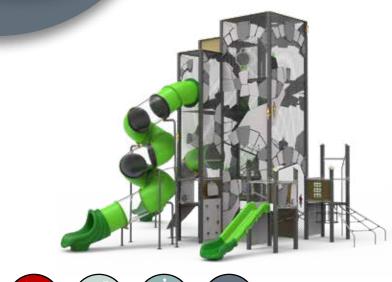

Titans

TPF-2110(W)

Titans

Spinners

Springers

↓Н 3.6М

<u>ગ</u>રિ 10

2

TPF-2110(S)

TPF-2106(S)-880