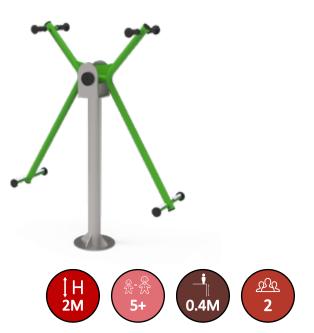

y functions across the Simplay system.



# Simplay Wood



**53** 



#### TPF-9601





#### TPF-9602















‡Η 4Μ







TPF-9608





TPF-9609





# Freestanding

Playfab's Freestanding is a wide range of different play functions and materials. This collection is developed to easily complement and fit with all of our different systems.



# Talk Tubes







# Springers









#### TPF-4231



















#### TPF-4293

















TPF-4314





TPF-4295





TPF-4295-1



### Bamboo Play











TPF-4334-2





TPF-4351-3





TPF-4351-4



# **Bamboo Play**







66













TPF-4285

-1500-

































TPF-4333









### Seesaws













#### **TPF-4292**





#### **TPF-4255**







### Seesaws























74



C





846 2054 5126 3988 0 **TPF-4296** -1551--3490-490 Hell 4551 **TPF-4287** 1500-





‡Н 2М

### Carousels











#### TPF-4249





### TPF-4254





# Dog Play

Playfab's Dog Play Items offer a delightful range of play functions and materials designed for dogs of all sizes. This collection complements and integrates seamlessly with all our systems, providing a cohesive and enjoyable experience. Made from durable, pet-friendly materials, these items are perfect for parks, backyards, and dog daycare facilities, promoting exercise, mental stimulation, and endless fun for your furry friends.









TPF-G025





TPF-G030





TPF-G031

### Landscape

Our Landscape structures combine EPDM and play functions in a new and exciting way. The EPDM blends seamlessly into the ground through