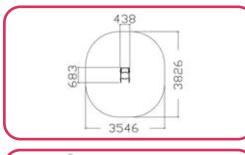

abilities.









# Simplay Value











<u>२</u>२९ **4** 





















# Simplay Value







# Simplay Wood







Simplay

Constructed from a beautiful blend of pine posts, hardwood bamboo panels and stainless steel, Simplay Wood is an elegant solution that will fit in anywhere. It uses the same play functions across the Simplay system.



# Simplay Wood



**53** 



#### TPF-9601





#### TPF-9602















‡Η 4Μ







TPF-9608





TPF-9609





# Freestanding

Playfab's Freestanding is a wide range of different play functions and materials. This collection is developed to easily complement and fit with all of our different systems.



# Talk Tubes







# Springers









#### TPF-4231



















#### TPF-4293

















TPF-4314





TPF-4295





TPF-4295-1



### Bamboo Play











TPF-4334-2





TPF-4351-3





TPF-4351-4



# **Bamboo Play**







66













TPF-4285

-1500-

































TPF-4333









### Seesaws













#### **TPF-4292**





#### **TPF-4255**







### Seesaws























74



C





846 2054 5126 3988 0 **TPF-4296** -1551--3490-490 Hell 4551 **TPF-4287** 1500-





‡Н 2М

### Carousels











#### TPF-4249





### TPF-4254





# Dog Play

Playfab's Dog Play Items offer a delightful range of play functions and materials designed for dogs of all sizes. This collection complements and integrates seamlessly with all our systems, providing a cohesive and enjoyable experience. Made from durable, pet-friendly materials, these items are perfect for parks,