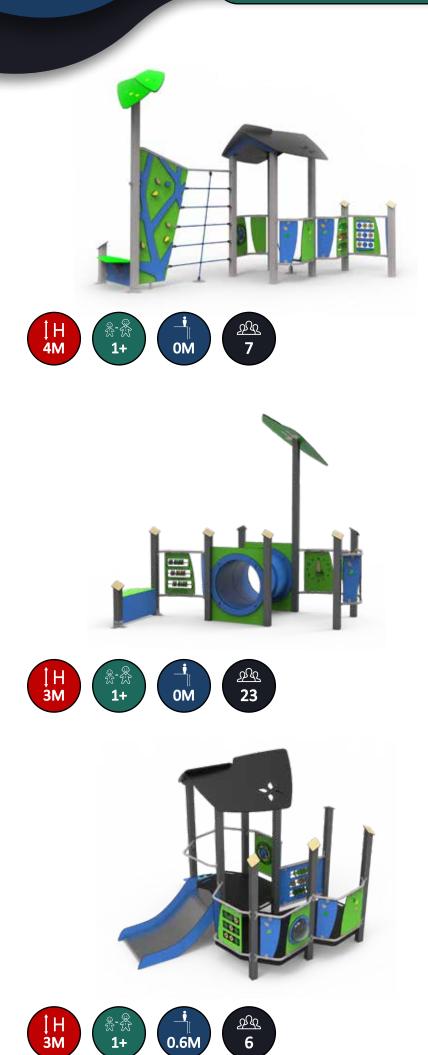

# Freestanding

Playfab's Freestanding is a wide range of different play functions and materials. This collection is developed to easily complement and fit with all of our different systems.