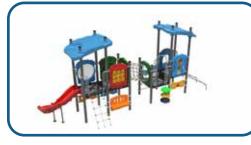

### **Ocean Expedition**

Standalone

Toddler

Preschool

Ocean Expedition takes you deep under the water surface to explore all its unfolding treasures. The gradient of blue colors enhances the feeling of water depth.

#### Ocean Expedition