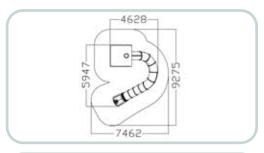

# Dragon

Measuring 24.5 meters long, this spectacular dragon is created with colors and shapes inspired by Asia and Europe. Battle or befriend this majestic beast while climbing and sliding at thrilling heights. The dragon reaches a total height of 5.2 meters.