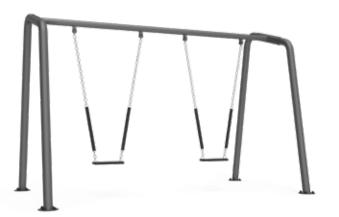

f pine posts, hardwood bamboo panels and stainless steel, Simplay Wood is an elegant solution that will fit in anywhere. It uses the same play functions across the Simplay system.



# Simplay Wood



**53** 



#### TPF-9601





#### TPF-9602















‡Η 4Μ







TPF-9608





TPF-9609





# Freestanding

Playfab's Freestanding is a wide range of different play functions and materials. This collection is developed to easily complement and fit with all of our different systems.



# Talk Tubes







# Springers









#### TPF-4231



















#### TPF-4293

















TPF-4314





TPF-4295





TPF-4295-1



### Bamboo Play











TPF-4334-2





TPF-4351-3





TPF-4351-4



# **Bamboo Play**







66













TPF-4285

-1500-

































TPF-4333









### Seesaws













#### **TPF-4292**





#### **TPF-4255**







### Seesaws























74



C





846 2054 5126 3988 0 **TPF-4296** -1551--3490-490 Hell 4551 **TPF-4287** 1500-





‡Н 2М

### Carousels











#### TPF-4249





### TPF-4254





# Dog Play

Playfab's Dog Play Items offer a delightful range of play functions and materials designed for dogs of all sizes. This collection complements and integrates seamlessly with all our systems, providing a cohesive and enjoyable experience. Made from durable, pet-friendly materials, these items are perfect for parks, backyards, and dog daycare facilities, promoting exercise, mental stimulation, and endless fun for your furry friends.









TPF-G025





TPF-G030





TPF-G031

### Lands