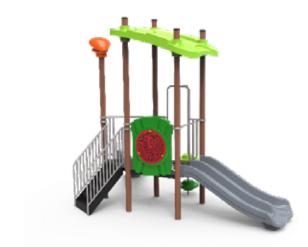

### **Ocean Expedition**

Standalone

Toddler

Preschool

Ocean Expedition takes you deep under the water surface to explore all its unfolding treasures. The gradient of blue colors enhances the feeling of water depth.

#### Ocean Expedition