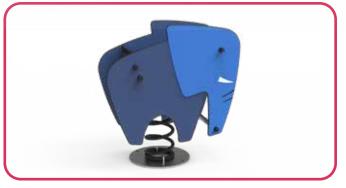

r every platform, allowing optimum play for all ages and abilities.









# Simplay Value











<u>२</u>२९ **4** 





















# Simplay Value







# Simplay Wood







Simplay

Constructed from a beautiful blend of pine posts, hardwood bamboo panels and stainless steel, Simplay Wood is an elegant solution that will fit in anywhere. It uses the same play functions across the Simplay system.



# Simplay Wood



**53** 



#### TPF-9601





#### TPF-9602















‡Η 4Μ







TPF-9608





TPF-9609





# Freestanding

Playfab's Freestanding is a wide range of different play functions and materials. This collection is developed to easily complement and fit with all of our different systems.



# Talk Tubes







# Springers









#### TPF-4231



















#### TPF-4293

















TPF-4314





TPF-4295





TPF-4295-1



### Bamboo Play











TPF-4334-2





TPF-4351-3





TPF-4351-4



# **Bamboo Play**







66













TPF-4285

-1500-

































TPF-4333









### Seesaws













#### **TPF-4292**





#### **TPF-4255**







### Seesaws























74



C





846 2054 5126 3988 0 **TPF-4296** -1551--3490-490 Hell 4551 **TPF-4287** 1500-





‡Н 2М

### Carousels











#### TPF-4249





### TPF-4254





# Dog Play

Playfab's Dog Play Items offer a delightful range of play functions and materials designed for dogs of all sizes. This collection complements and integrates seamlessly with all our systems, providing a cohesive and enjoyable experience. Made from durable, p