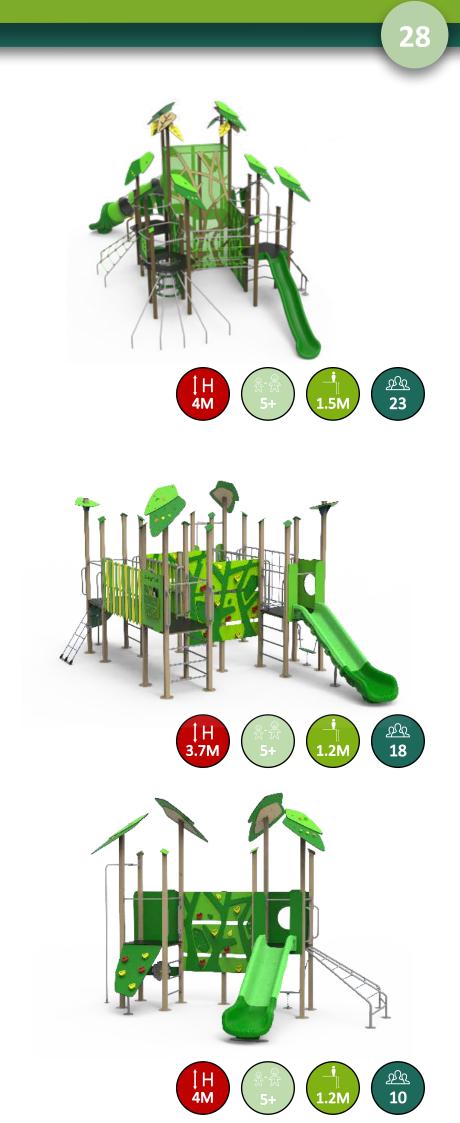

### Forest Kingdom

Preschool

Simplay

Forest Kingdom invites you to explore through a wild jungle of trees and bushes, and challenges you to an adventure full of climbing, jumping, running and sliding. The various contrasting colors perfectly mimic a real forest so that you are lost to its powers in a matter of seconds.