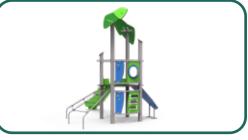

# Simplay

Simplay is available in three different varieties: Value, Wood and Theming. This system focuses on high play value and efficiency – every platform offers at least three activity functions but can have as many as five. The wide variety of units maximizes play opportunity for all ages and abilities by making full and efficient use of the available space.

Simplay is a modular system based on square posts, available in both steel and wood. The platforms are constructed in HPL or wood, with an octagon shape that gives the floor an extra-large surface area, stretching beyond the posts and adding 57% more play. Not only is this unique shape a pleasant design feature, it also makes the structure more suitable for wheelchairs.

Simplay's unique design features include extended roof heights for safety, transparency and visual proportions. The square posts are versatile and can be applied easily to different themes and custom units.

Simplay is a system that focuses on high play value. The Value line provides you with an option of up to 5 different activity functions for every platform, allowing optimum play for all ages and abilities.