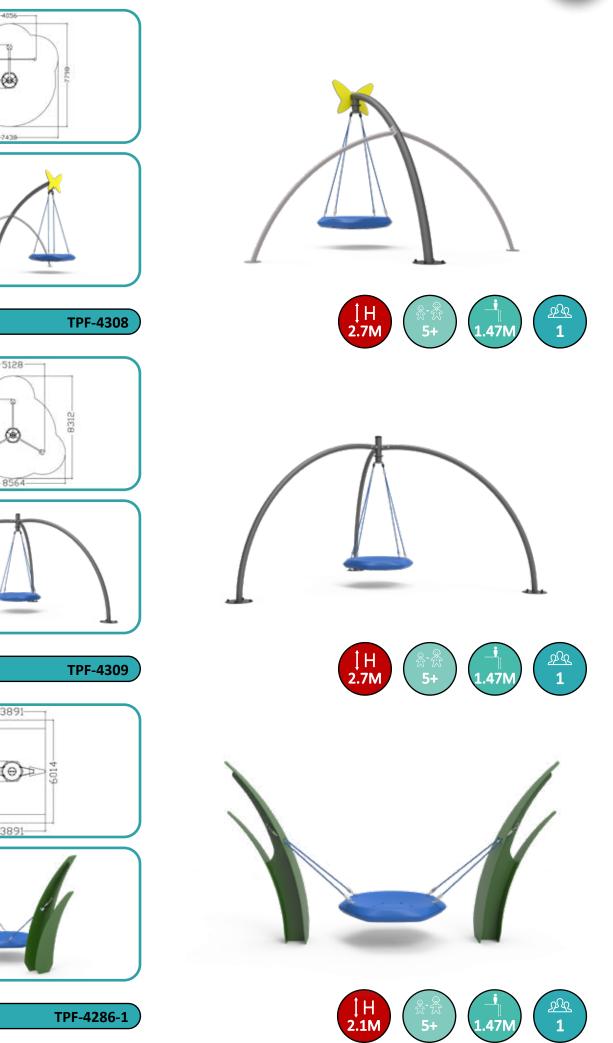

# Freestanding

Playfab's Freestanding is a wide range of different play functions and materials. This collection is developed to easily complement and fit with all of our different systems.