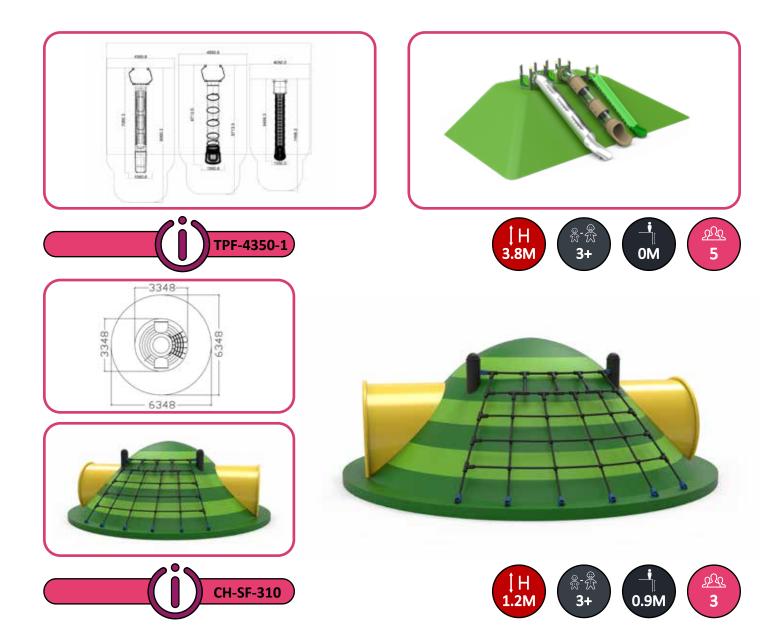

### Landscape

Our Landscape structures combine EPDM and play functions in a new and exciting way. The EPDM blends seamlessly into the ground through artificial hills carved with tunnels and slides for fun and engaging play.