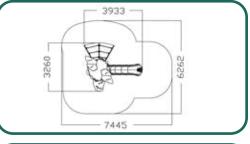

# Simplay

Simplay is available in three different varieties: Value, Wood and Theming. This system focuses on high play value and efficiency – every platform offers at least three activity functions but can have as many as five. The wide variety of units maximizes play opportunity for all ages and abilities by making full and efficient use of the available space.

Simplay is a modular system based on square posts, available in both steel and wood. The platforms are constructed in HPL or wood, with an octagon shape that gives the floor an extra-large surface area, stretching beyond the posts and adding 57% more play. Not only is this unique shape a pleasant design feature, it also makes the structure more suitable for wheelchairs.

Simplay's unique design features include extended roof heights for safety, transparency and visual proportions. The square posts are versatile and can be applied easily to different themes and custom units.

Simplay is a system that focuses on high play value. The Value line provides you with an option of up to 5 different activity functions for every platform, allowing optimum play for all ages and abilities.