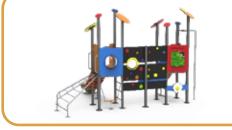

### **Ocean Expedition**

Standalone

Toddler

Preschool

Ocean Expedition takes you deep under the water surface to explore all its unfolding treasures. The gradient of blue colors enhances the feeling of water depth.

#### Ocean Expedition