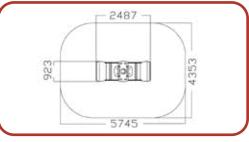

### Seesaws

### Seesaws

74

C

846 2054 5126 3988 0 **TPF-4296** -1551--3490-490 Hell 4551 **TPF-4287** 1500-

‡Н 2М