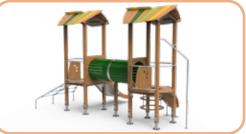

### Forest Kingdom

Preschool

Simplay

Forest Kingdom invites you to explore through a wild jungle of trees and bushes, and challenges you to an adventure full of climbing, jumping, running and sliding. The various contrasting colors perfectly mimic a real forest so that you are lost to its powers in a matter of seconds.