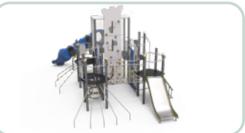

# Simplay

Simplay is available in three different varieties: Value, Wood and Theming. This system focuses on high play value and efficiency – every platform offers at least three activity functions but can have as many as five. The wide variety of units maximizes play opportunity for all ages and abilities by making full and efficient use of the available space.

Simplay is a modular system based on square posts, available in both steel and wood. The platforms are constructed in HPL or wood, with an octagon shape that gives the floor an extra-large surface area, stretching beyond the posts and adding 57% more play. Not only is this unique shape a pleasant design feature, it also makes the structure more suitable for wheelchairs.

Simplay's unique design features include extended roof heights for safety, transparency and visual proportions. The square posts are versatile and can be applied easily to different themes and custom units.