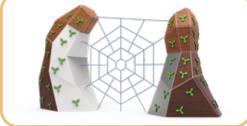

## Sky Walk

Inspiration was taken from the Virginia Pine tree and spider webs to create these sky tall play structures. Overcome your fear of heights or just enjoy the flying rush you'll feel when playing.