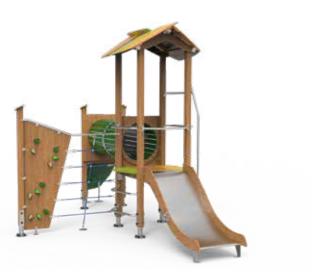

# Simplay Wood

Simplay

Constructed from a beautiful blend of pine posts, hardwood bamboo panels and stainless steel, Simplay Wood is an elegant solution that will fit in anywhere. It uses the same play functions across the Simplay system.