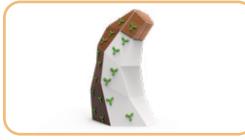

# Dragon

Measuring 24.5 meters long, this spectacular dragon is created with colors and shapes inspired by Asia and Europe. Battle or befriend this majestic beast while climbing and sliding at thrilling heights. The dragon reaches a total height of 5.2 meters.

\*Luke the Dragon is based on our Sky Walk system.