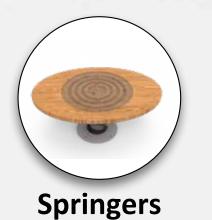

# Castle Quest

Castle Quest brings you back to a medieval time of castles and ruins, where your imagination can soar past the clouds. Run, climb and slide as you embark on your own daring adventure through beautiful castles surrounded by majestic waters.

### Castle Quest

TPF-2112(C)