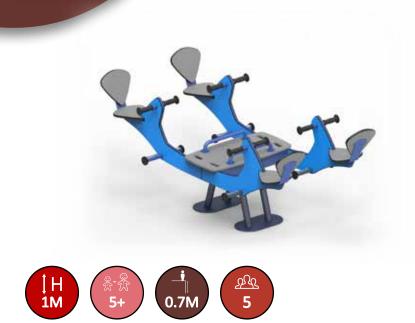

anywhere. It uses the same play functions across the Simplay system.



# Simplay Wood



**53** 



#### TPF-9601





#### TPF-9602















‡Η 4Μ







TPF-9608





TPF-9609





# Freestanding

Playfab's Freestanding is a wide range of different play functions and materials. This collection is developed to easily complement and fit with all of our different systems.



# Talk Tubes







# Springers









#### TPF-4231



















#### TPF-4293

















TPF-4314





TPF-4295





TPF-4295-1



### Bamboo Play











TPF-4334-2





TPF-4351-3





TPF-4351-4



# **Bamboo Play**







66













TPF-4285

-1500-

































TPF-4333









### Seesaws













#### **TPF-4292**





#### **TPF-4255**







### Seesaws























74



C





846 2054 5126 3988 0 **TPF-4296** -1551--3490-490 Hell 4551 **TPF-4287** 1500-





‡Н 2М

### Carousels











#### TPF-4249





### TPF-4254





# Dog Play

Playfab's Dog Play Items offer a delightful range of play functions and materials designed for dogs of all sizes. This collection complements and integrates seamlessly with all our systems, providing a cohesive and enjoyable experience. Made from durable, pet-friendly materials, these items are perfect for parks, backyards, and dog daycare facilities, promoting exercise, mental stimulation, and endless fun for your furry friends.









TPF-G025





TPF-G030





TPF-G031

### Landscape

Our Landscape structures combine EPDM and play functions in a new and exciting way. The EPDM blends seam