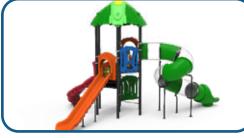

### Forest Kingdom

Preschool

Simplay

Forest Kingdom invites you to explore through a wild jungle of trees and bushes, and challenges you to an adventure full of climbing, jumping, running and sliding. The various contrasting colors perfectly mimic a real forest so that you are lost to its powers in a matter of seconds.

#### Forest Kingdom

5763

TPF-2102(F)