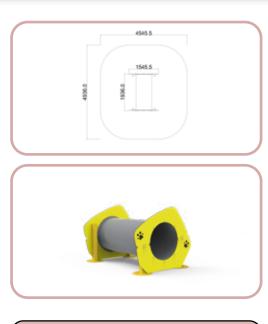

# Dog Play

Playfab's Dog Play Items offer a delightful range of play functions and materials designed for dogs of all sizes. This collection complements and integrates seamlessly with all our systems, providing a cohesive and enjoyable experience. Made from durable, pet-friendly materials, these items are perfect for parks, backyards, and dog daycare facilities, promoting exercise, mental stimulation, and endless fun for your furry friends.