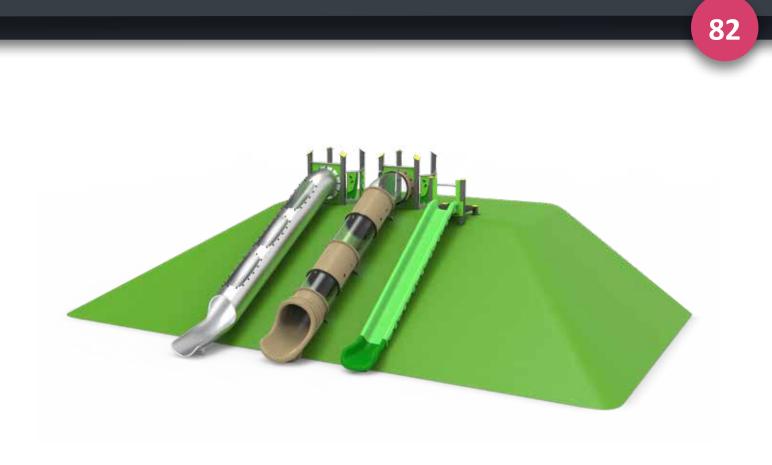

### Landscape

Our Landscape structures combine EPDM and play functions in a new and exciting way. The EPDM blends seamlessly into the ground through artificial hills carved with tunnels and slides for fun and engaging play.