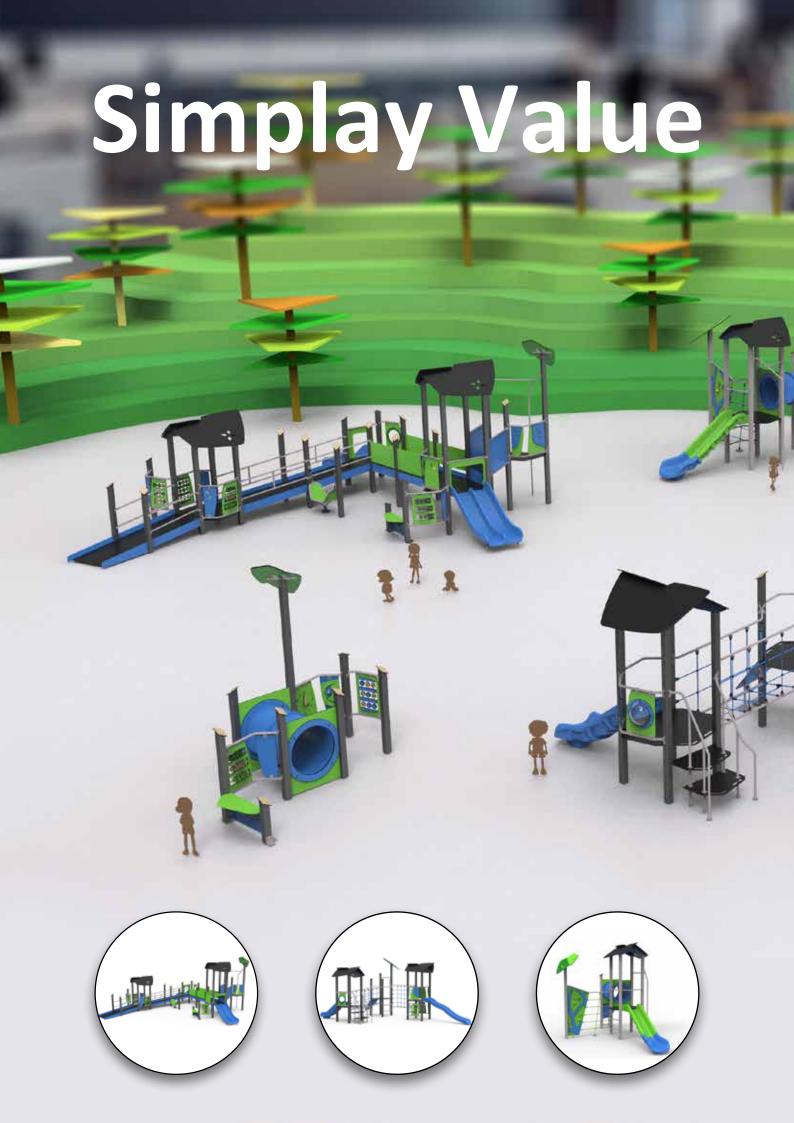

Simplay is a system that focuses on high play value. The Value line provides you with an option of up to 5 different activity functions for every platform, allowing optimum play for all ages and abilities.

# Simplay Value

<u>२</u>२९ **4** 

# Simplay Value