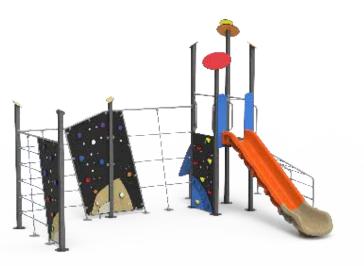

# Net-X

Net-X are thrilling climbing structures combining ropes and climbing walls. Use one of our predesigned Net-X combinations or choose your own layout. These can also be applied to any of our four different themes.