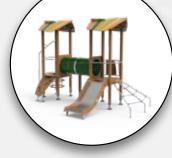

# Simplay

Simplay is available in three different varieties: Value, Wood and Theming. This system focuses on high play value and efficiency – every platform offers at least three activity functions but can have as many as five. The wide variety of units maximizes play opportunity for all ages and abilities by making full and efficient use of the available space.

Simplay is a modular system based on square posts, available in both steel and wood. The platforms are constructed in HPL or wood, with an octagon shape that gives the floor an extra-large surface area, stretching beyond the posts and adding 57% more play. Not only is this unique shape a pleasant design feature, it also makes the structure more suitable for wheelchairs.

Simplay's unique design features include extended roof heights for safety, transparency and visual proportions. The square posts are versatile and can be applied easily to different themes and custom units.