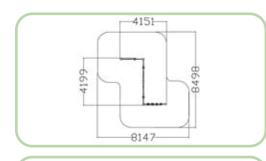

# Net-X

Net-X are thrilling climbing structures combining ropes and climbing walls. Use one of our predesigned Net-X combinations or choose your own layout. These can also be applied to any of our four different themes.