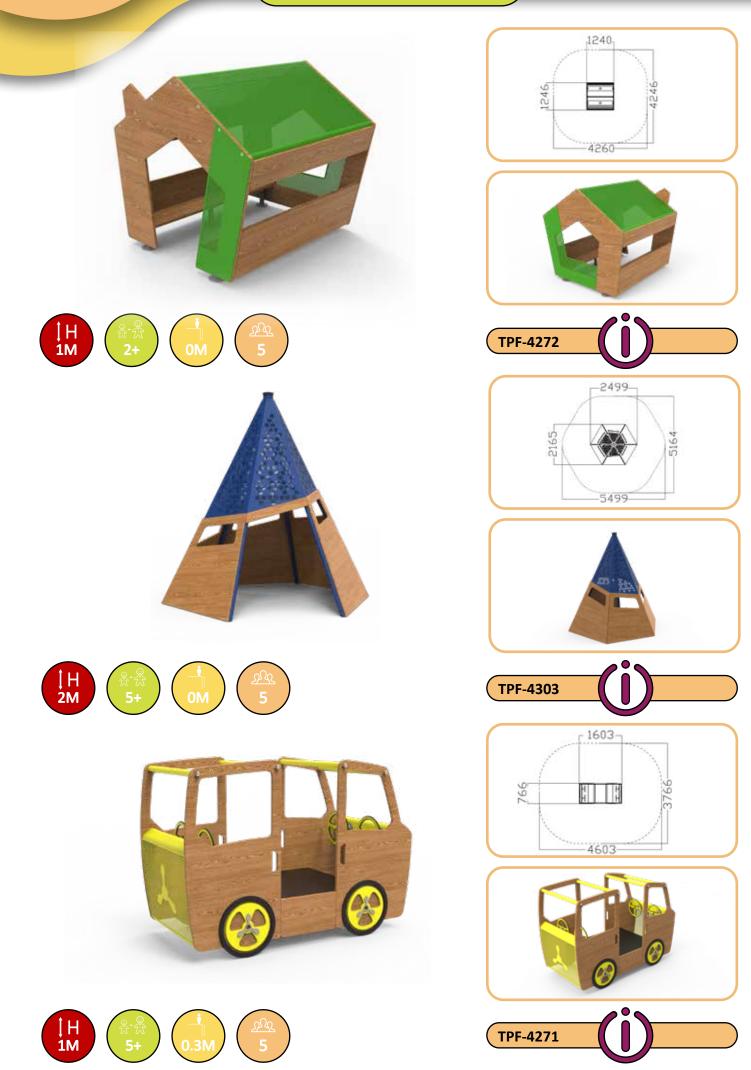

# Freestanding

Playfab's Freestanding is a wide range of different play functions and materials. This collection is developed to easily complement and fit with all of our different systems.

# Talk Tubes

# Springers

#### TPF-4231

#### TPF-4293

TPF-4314

TPF-4295

TPF-4295-1