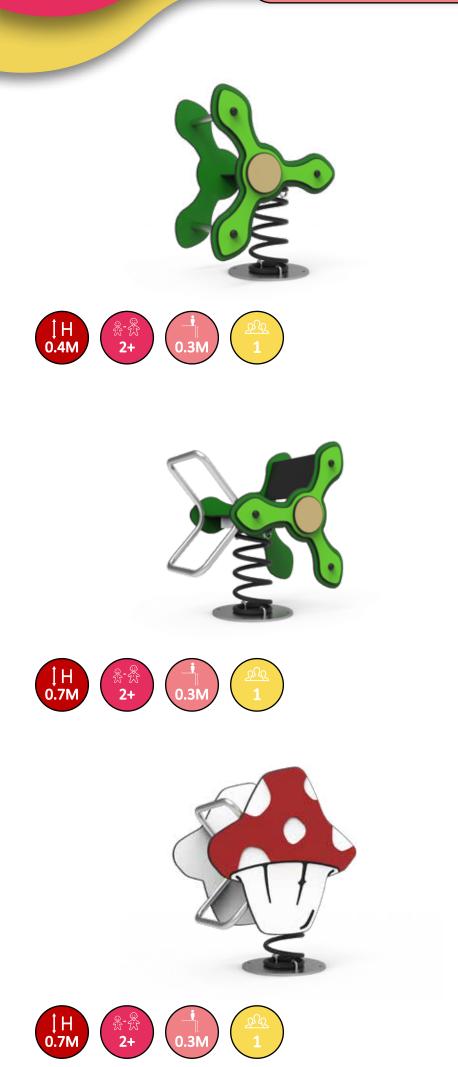

up to 5 different activity functions for every platform, allowing optimum play for all ages and abilities.









# Simplay Value











<u>२</u>२९ **4** 





















# Simplay Value







# Simplay Wood







Simplay

Constructed from a beautiful blend of pine posts, hardwood bamboo panels and stainless steel, Simplay Wood is an elegant solution that will fit in anywhere. It uses the same play functions across the Simplay system.



# Simplay Wood



**53** 



#### TPF-9601





#### TPF-9602















‡Η 4Μ







TPF-9608





TPF-9609





# Freestanding

Playfab's Freestanding is a wide range of different play functions and materials. This collection is developed to easily complement and fit with all of our different systems.



# Talk Tubes







# Springers









#### TPF-4231



















#### TPF-4293

















TPF-4314





TPF-4295





TPF-4295-1



### Bamboo Play











TPF-4334-2





TPF-4351-3





TPF-4351-4



# **Bamboo Play**







66













TPF-4285

-1500-

































TPF-4333









### Seesaws













#### **TPF-4292**





#### **TPF-4255**







### Seesaws























74



C





846 2054 5126 3988 0 **TPF-4296** -1551--3490-490 Hell 4551 **TPF-4287** 1500-





‡Н 2М

### Carousels











#### TPF-4249





### TPF-4254





# Dog Play

Playfab's Dog Play Items offer a delightful range of play functions and materials designed for dogs of all sizes. This collection complements and integrates seamlessly with all our systems, providing a cohesive and enj