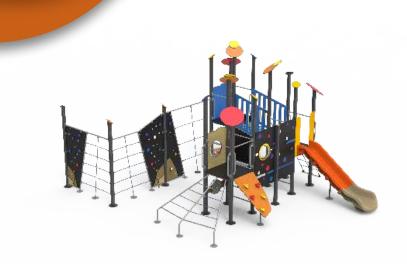

### Space Odyssey

Preschool

Simplay

Space Odyssey catapults you forward in time and light years into space, where you are surrounded by mysterious black holes and planets, beautiful moons and adventurous rockets.

### Space Odyssey