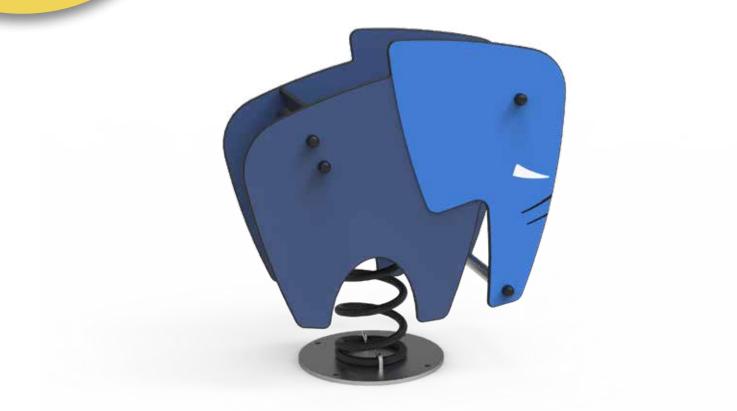

tions for every platform, allowing optimum play for all ages and abilities.









# Simplay Value











<u>२</u>२९ **4** 





















# Simplay Value







# Simplay Wood







Simplay

Constructed from a beautiful blend of pine posts, hardwood bamboo panels and stainless steel, Simplay Wood is an elegant solution that will fit in anywhere. It uses the same play functions across the Simplay system.



# Simplay Wood



**53** 



#### TPF-9601





#### TPF-9602















‡Η 4Μ







TPF-9608





TPF-9609





# Freestanding

Playfab's Freestanding is a wide range of different play functions and materials. This collection is developed to easily complement and fit with all of our different systems.



# Talk Tubes







# Springers









#### TPF-4231



















#### TPF-4293

















TPF-4314





TPF-4295





TPF-4295-1



### Bamboo Play











TPF-4334-2





TPF-4351-3





TPF-4351-4



# **Bamboo Play**







66













TPF-4285

-1500-

































TPF-4333









### Seesaws













#### **TPF-4292**





#### **TPF-4255**







### Seesaws























74



C





846 2054 5126 3988 0 **TPF-4296** -1551--3490-490 Hell 4551 **TPF-4287** 1500-





‡Н 2М

### Carousels











#### TPF-4249





### TPF-4254





# Dog Play

Playfab's Dog Play Items offer a delightful range of play functions and materials designed for dogs of all sizes. This collection complements and integrates seamlessly with all our systems, providing a cohesive and enjoyable experience. Made from du