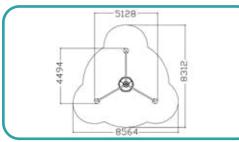

## Animal Farm

This beautiful nature park centers around three of our giant bamboo animal sculptures, which offer a combination of climbing, sliding and play houses. This inclusive playground is for everyone, from the age of one year old to teenagers, with wheelchair accessible features available.