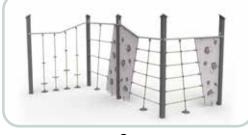

# Net-X

Net-X are thrilling climbing structures combining ropes and climbing walls. Use one of our predesigned Net-X combinations or choose your own layout. These can also be applied to any of our four different themes.