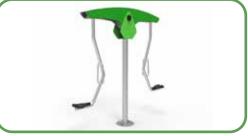

# Freestanding

Playfab's Freestanding is a wide range of different play functions and materials. This collection is developed to easily complement and fit with all of our different systems.



# Talk Tubes







# Springers









#### TPF-4231



















#### TPF-4293

















TPF-4314





TPF-4295





TPF-4295-1



### Bamboo Play











TPF-4334-2





TPF-4351-3





TPF-4351-4



# **Bamboo Play**







66













TPF-4285

-1500-

































TPF-4333









### Seesaws













#### **TPF-4292**





#### **TPF-4255**







### Seesaws























74



C





846 2054 5126 3988 0 **TPF-4296** -1551--3490-490 Hell 4551 **TPF-4287** 1500-





‡Н 2М

### Carousels











#### TPF-4249





### TPF-4254





# Dog Play

Playfab's Dog Play Items offer a delightful range of play functions and materials designed for dogs of all sizes. This collection complements and integrates seamlessly with all our systems, providing a cohesive and enjoyable experience. Made from durable, pet-friendly materials, these items are perfect for parks, backyards, and dog daycare facilities, promoting exercise, mental stimulation, and endless fun for your furry friends.









TPF-G025





TPF-G030





TPF-G031

### Landscape

Our Landscape structures combine EPDM and play functions in a new and exciting way. The EPDM blends seamlessly into the ground through artificial hills carved with tunnels and slides for fun and engaging play.





### Landscape Items







### Sand Play



### Water Play



## Alpha Play