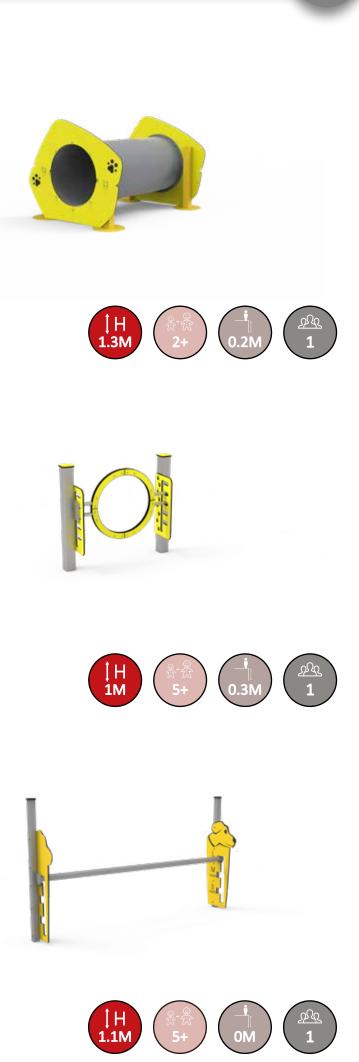

# Dog Play

Playfab's Dog Play Items offer a delightful range of play functions and materials designed for dogs of all sizes. This collection complements and integrates seamlessly with all our systems, providing a cohesive and enjoyable experience. Made from durable, pet-friendly materials, these items are perfect for parks, backyards, and dog daycare facilities, promoting exercise, mental stimulation, and endless fun for your furry friends.