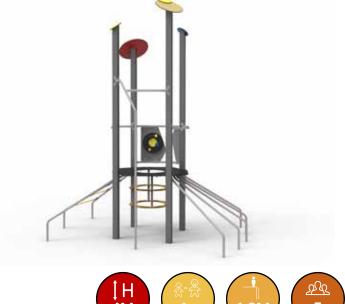

### **Ocean Expedition**

Standalone

Toddler

Preschool

Ocean Expedition takes you deep under the water surface to explore all its unfolding treasures. The gradient of blue colors enhances the feeling of water depth.

#### Ocean Expedition