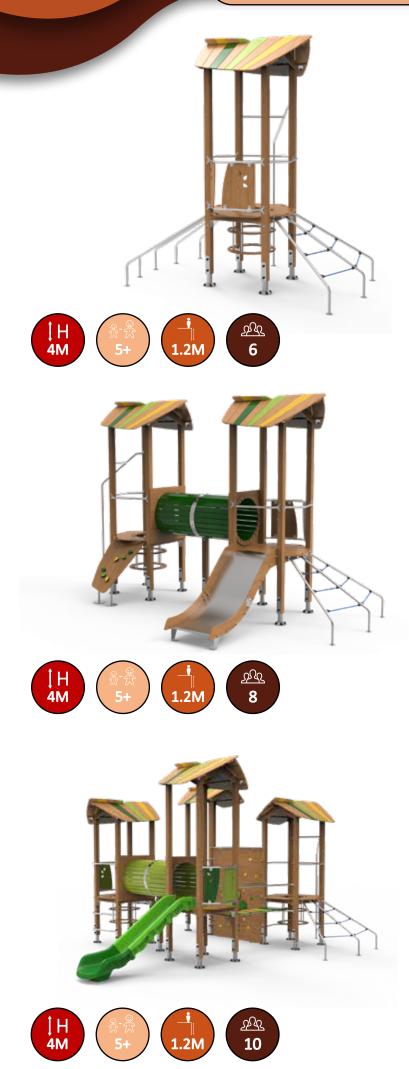

# Simplay Wood

Simplay

Constructed from a beautiful blend of pine posts, hardwood bamboo panels and stainless steel, Simplay Wood is an elegant solution that will fit in anywhere. It uses the same play functions across the Simplay system.

# Simplay Wood

**53** 

#### TPF-9601

#### TPF-9602

‡Η 4Μ

TPF-9608

TPF-9609