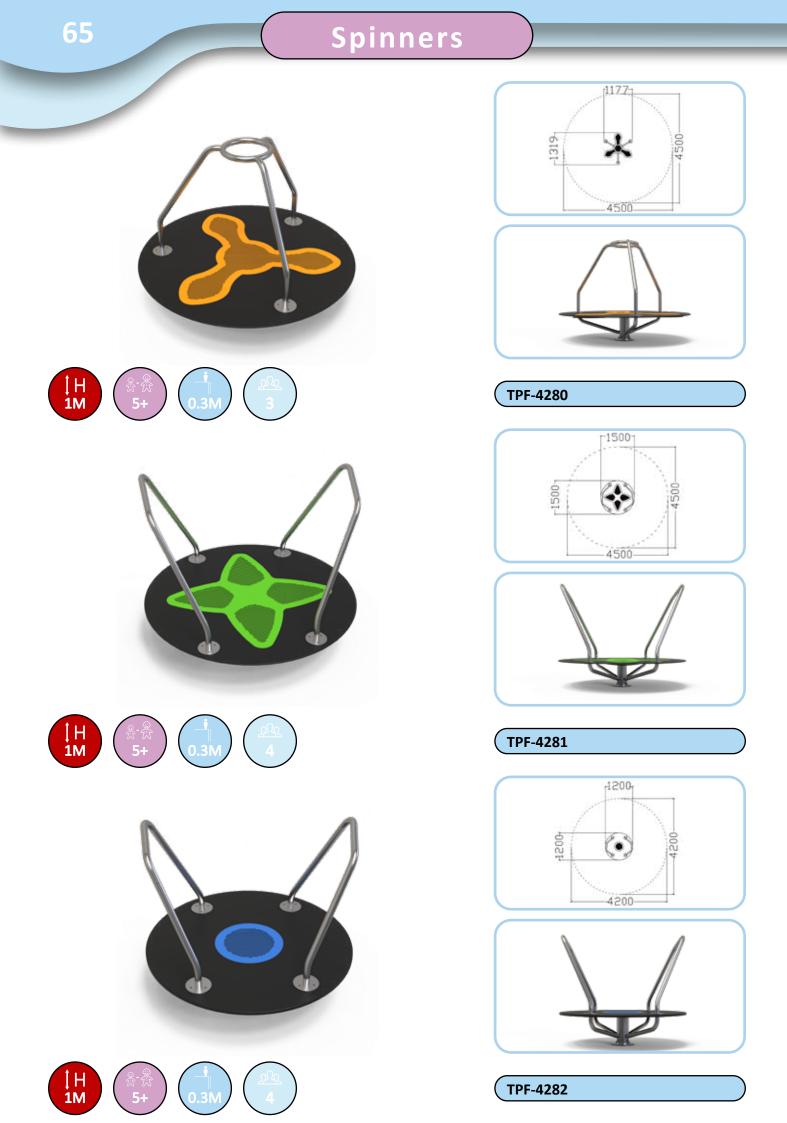

### Let There Be Light

Light up your imagination! Our spinners combine physical motion and light to fuel children's natural curiosity while improving their sense of balance. Spinners are a great way to enhance the playground with the additional element of light.