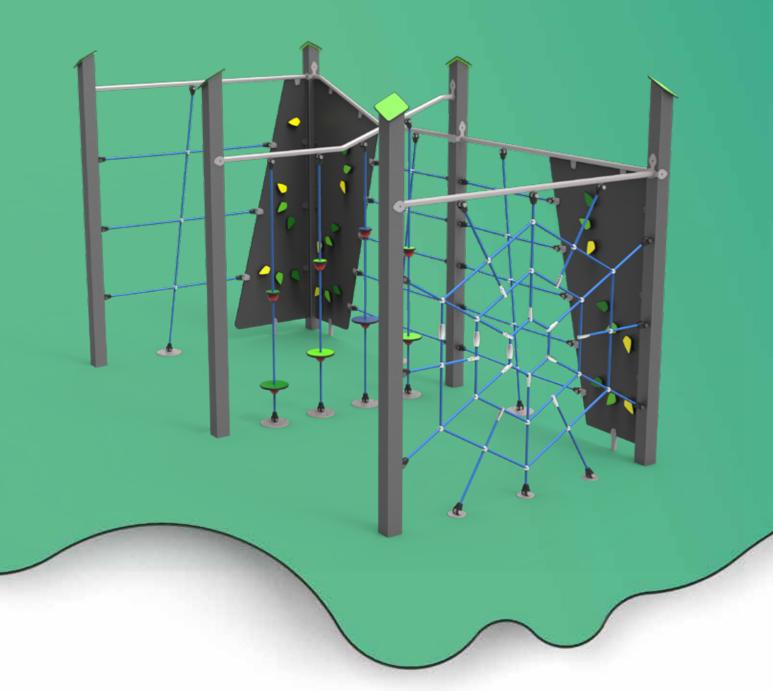

# Net-X

Net-X are thrilling climbing structures combining ropes and climbing walls. Use one of our predesigned Net-X combinations or choose your own layout. These can also be applied to any of our four different themes.