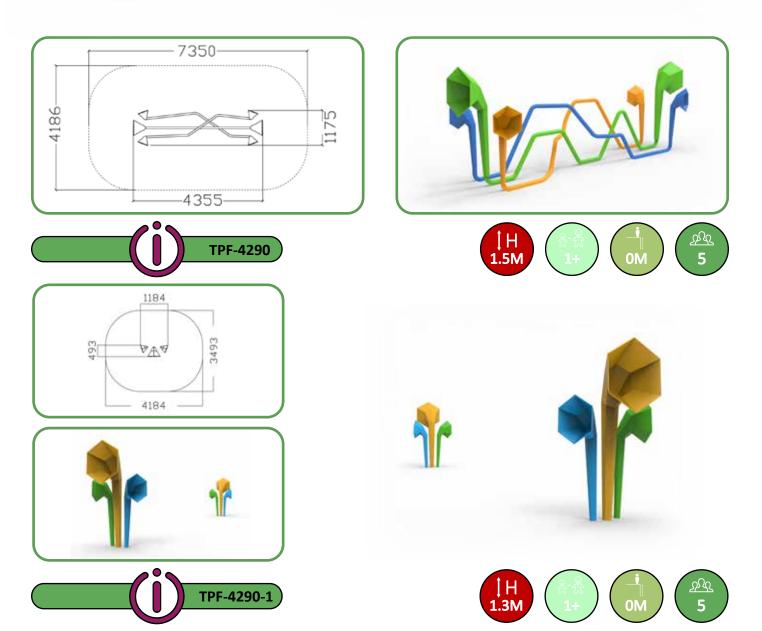

ith an option of up to 5 different activity functions for every platform, allowing optimum play for all ages and abilities.









# Simplay Value











<u>२</u>२९ **4** 





















# Simplay Value







# Simplay Wood







Simplay

Constructed from a beautiful blend of pine posts, hardwood bamboo panels and stainless steel, Simplay Wood is an elegant solution that will fit in anywhere. It uses the same play functions across the Simplay system.



# Simplay Wood



**53** 



#### TPF-9601





#### TPF-9602















‡Η 4Μ







TPF-9608





TPF-9609





# Freestanding

Playfab's Freestanding is a wide range of different play functions and materials. This collection is developed to easily complement and fit with all of our different systems.



# Talk Tubes







# Springers









#### TPF-4231



















#### TPF-4293

















TPF-4314





TPF-4295





TPF-4295-1



### Bamboo Play











TPF-4334-2





TPF-4351-3





TPF-4351-4



# **Bamboo Play**







66













TPF-4285

-1500-

































TPF-4333









### Seesaws













#### **TPF-4292**





#### **TPF-4255**







### Seesaws























74



C





846 2054 5126 3988 0 **TPF-4296** -1551--3490-490 Hell 4551 **TPF-4287** 1500-





‡Н 2М

### Carousels











#### TPF-4249





### TPF-4254





# Dog Play

Playfab's Dog Play Items offer a delightful range of play functions and materials designed for dogs of all sizes. This collection complements and integrates seamlessly with all our systems, providing a