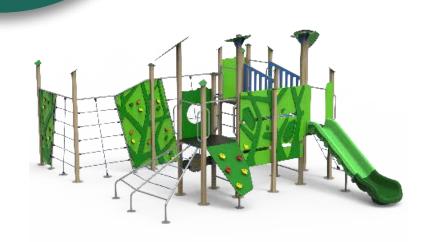

### **Towers Of Courage**

The adventurous Towers of Courage is not for the faint of heart. Scale your way to the top and glide down the tube slides, or dare to advance to the next tower.

MMM

Inc. of the