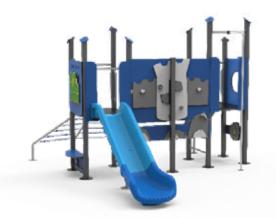

### Space Odyssey

Preschool

Simplay

Space Odyssey catapults you forward in time and light years into space, where you are surrounded by mysterious black holes and planets, beautiful moons and adventurous rockets.