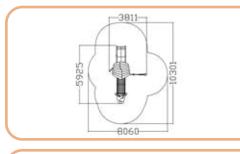

### **Ocean Expedition**

Standalone

Toddler

Preschool

Ocean Expedition takes you deep under the water surface to explore all its unfolding treasures. The gradient of blue colors enhances the feeling of water depth.

#### Ocean Expedition