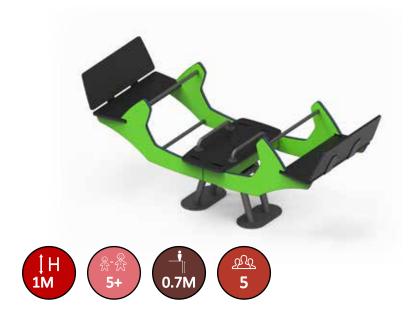

nywhere. It uses the same play functions across the Simplay system.



# Simplay Wood



**53** 



#### TPF-9601





#### TPF-9602















‡Η 4Μ







TPF-9608





TPF-9609





# Freestanding

Playfab's Freestanding is a wide range of different play functions and materials. This collection is developed to easily complement and fit with all of our different systems.



# Talk Tubes







# Springers









#### TPF-4231



















#### TPF-4293

















TPF-4314





TPF-4295





TPF-4295-1



### Bamboo Play











TPF-4334-2





TPF-4351-3





TPF-4351-4



# **Bamboo Play**







66













TPF-4285

-1500-

































TPF-4333









### Seesaws













#### **TPF-4292**





#### **TPF-4255**







### Seesaws























74



C





846 2054 5126 3988 0 **TPF-4296** -1551--3490-490 Hell 4551 **TPF-4287** 1500-





‡Н 2М

### Carousels











#### TPF-4249





### TPF-4254





# Dog Play

Playfab's Dog Play Items offer a delightful range of play functions and materials designed for dogs of all sizes. This collection complements and integrates seamlessly with all our systems, providing a cohesive and enjoyable experience. Made from durable, pet-friendly materials, these items are perfect for parks, backyards, and dog daycare facilities, promoting exercise, mental stimulation, and endless fun for your furry friends.









TPF-G025





TPF-G030





TPF-G031

### Landscape

Our Landscape structures combine EPDM and play functions in a new and exciting way. The EPDM blends seamle