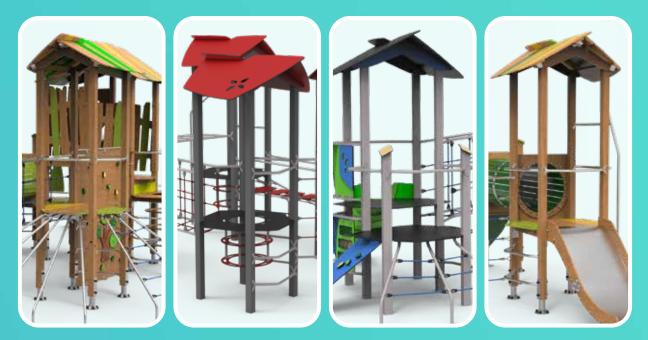

# Simplay

Simplay is available in three different varieties: Value, Wood and Theming. This system focuses on high play value and efficiency – every platform offers at least three activity functions but can have as many as five. The wide variety of units maximizes play opportunity for all ages and abilities by making full and efficient use of the available space.

Simplay is a system that focuses on high play value. The Value line provides you with an option of up to 5 different activity functions for every platform, allowing optimum play for all ages and abilities.