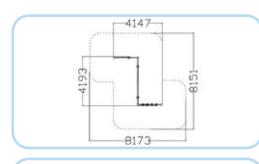

### Seesaws

74

C

846 2054 5126 3988 0 **TPF-4296** -1551--3490-490 Hell 4551 **TPF-4287** 1500-

‡Н 2М