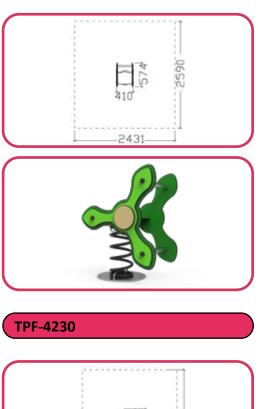

to 5 different activity functions for every platform, allowing optimum play for all ages and abilities.









# Simplay Value











<u>२</u>२९ **4** 





















# Simplay Value







# Simplay Wood







Simplay

Constructed from a beautiful blend of pine posts, hardwood bamboo panels and stainless steel, Simplay Wood is an elegant solution that will fit in anywhere. It uses the same play functions across the Simplay system.



# Simplay Wood



**53** 



#### TPF-9601





#### TPF-9602















‡Η 4Μ







TPF-9608





TPF-9609





# Freestanding

Playfab's Freestanding is a wide range of different play functions and materials. This collection is developed to easily complement and fit with all of our different systems.



# Talk Tubes







# Springers









#### TPF-4231



















#### TPF-4293

















TPF-4314





TPF-4295





TPF-4295-1



### Bamboo Play











TPF-4334-2





TPF-4351-3





TPF-4351-4



# **Bamboo Play**







66













TPF-4285

-1500-

































TPF-4333









### Seesaws













#### **TPF-4292**





#### **TPF-4255**







### Seesaws























74



C





846 2054 5126 3988 0 **TPF-4296** -1551--3490-490 Hell 4551 **TPF-4287** 1500-





‡Н 2М

### Carousels











#### TPF-4249





### TPF-4254





# Dog Play

Playfab's Dog Play Items offer a delightful range of play functions and materials designed for dogs of all sizes. This collection complements and integrates seamlessly with all our systems, providing a cohesive and enjoy