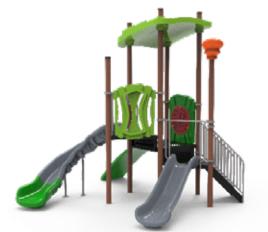

### **Ocean Expedition**

Standalone

Toddler

Preschool

Ocean Expedition takes you deep under the water surface to explore all its unfolding treasures. The gradient of blue colors enhances the feeling of water depth.

#### Ocean Expedition