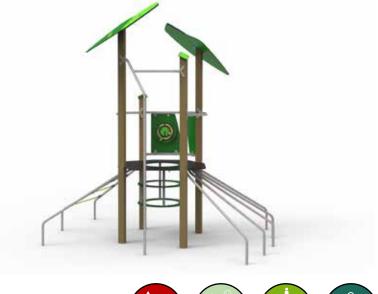

### **Ocean Expedition**

Standalone

Toddler

Preschool

Ocean Expedition takes you deep under the water surface to explore all its unfolding treasures. The gradient of blue colors enhances the feeling of water depth.

#### Ocean Expedition