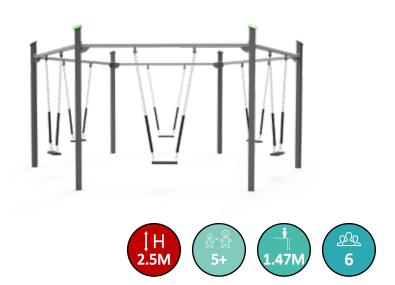

lend of pine posts, hardwood bamboo panels and stainless steel, Simplay Wood is an elegant solution that will fit in anywhere. It uses the same play functions across the Simplay system.



# Simplay Wood



**53** 



#### TPF-9601





#### TPF-9602















‡Η 4Μ







TPF-9608





TPF-9609





# Freestanding

Playfab's Freestanding is a wide range of different play functions and materials. This collection is developed to easily complement and fit with all of our different systems.



# Talk Tubes







# Springers









#### TPF-4231



















#### TPF-4293

















TPF-4314





TPF-4295





TPF-4295-1



### Bamboo Play











TPF-4334-2





TPF-4351-3





TPF-4351-4



# **Bamboo Play**







66













TPF-4285

-1500-

































TPF-4333









### Seesaws













#### **TPF-4292**





#### **TPF-4255**







### Seesaws























74



C





846 2054 5126 3988 0 **TPF-4296** -1551--3490-490 Hell 4551 **TPF-4287** 1500-





‡Н 2М

### Carousels











#### TPF-4249





### TPF-4254





# Dog Play

Playfab's Dog Play Items offer a delightful range of play functions and materials designed for dogs of all sizes. This collection complements and integrates seamlessly with all our systems, providing a cohesive and enjoyable experience. Made from durable, pet-friendly materials, these items are perfect for parks, backyards, and dog daycare facilities, promoting exercise, mental stimulation, and endless fun for your furry friends.









TPF-G025





TPF-G030





TPF-G031

###