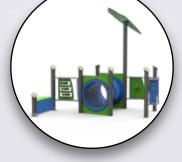

### **Ocean Expedition**

Standalone

Toddler

Preschool

Ocean Expedition takes you deep under the water surface to explore all its unfolding treasures. The gradient of blue colors enhances the feeling of water depth.

#### Ocean Expedition