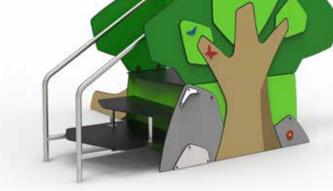

## Animal Farm

This beautiful nature park centers around three of our giant bamboo animal sculptures, which offer a combination of climbing, sliding and play houses. This inclusive playground is for everyone, from the age of one year old to teenagers, with wheelchair accessible features available.