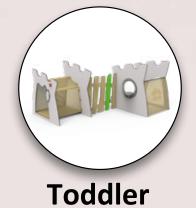

### **Ocean Expedition**

Standalone

Toddler

Preschool

Ocean Expedition takes you deep under the water surface to explore all its unfolding treasures. The gradient of blue colors enhances the feeling of water depth.