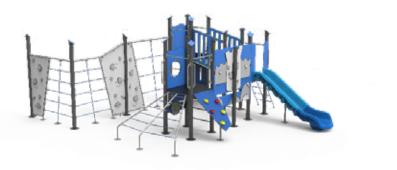

### Forest Kingdom

Preschool

Simplay

Forest Kingdom invites you to explore through a wild jungle of trees and bushes, and challenges you to an adventure full of climbing, jumping, running and sliding. The various contrasting colors perfectly mimic a real forest so that you are lost to its powers in a matter of seconds.