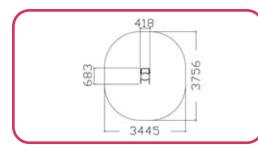

all ages and abilities.









# Simplay Value











<u>२</u>२९ **4** 





















# Simplay Value







# Simplay Wood







Simplay

Constructed from a beautiful blend of pine posts, hardwood bamboo panels and stainless steel, Simplay Wood is an elegant solution that will fit in anywhere. It uses the same play functions across the Simplay system.



# Simplay Wood



**53** 



#### TPF-9601





#### TPF-9602















‡Η 4Μ







TPF-9608





TPF-9609





# Freestanding

Playfab's Freestanding is a wide range of different play functions and materials. This collection is developed to easily complement and fit with all of our different systems.



# Talk Tubes







# Springers









#### TPF-4231



















#### TPF-4293

















TPF-4314





TPF-4295





TPF-4295-1



### Bamboo Play











TPF-4334-2





TPF-4351-3





TPF-4351-4



# **Bamboo Play**







66













TPF-4285

-1500-

































TPF-4333









### Seesaws













#### **TPF-4292**





#### **TPF-4255**







### Seesaws























74



C





846 2054 5126 3988 0 **TPF-4296** -1551--3490-490 Hell 4551 **TPF-4287** 1500-





‡Н 2М

### Carousels











#### TPF-4249





### TPF-4254





# Dog Play

Playfab's Dog Play Items offer a delightful range of play functions and materials designed for dogs of all sizes. This collection complements and integrates seamlessly with all our systems, providing a cohesive and enjoyable experience. Made from durable, pet-friendly materials, these items are perf