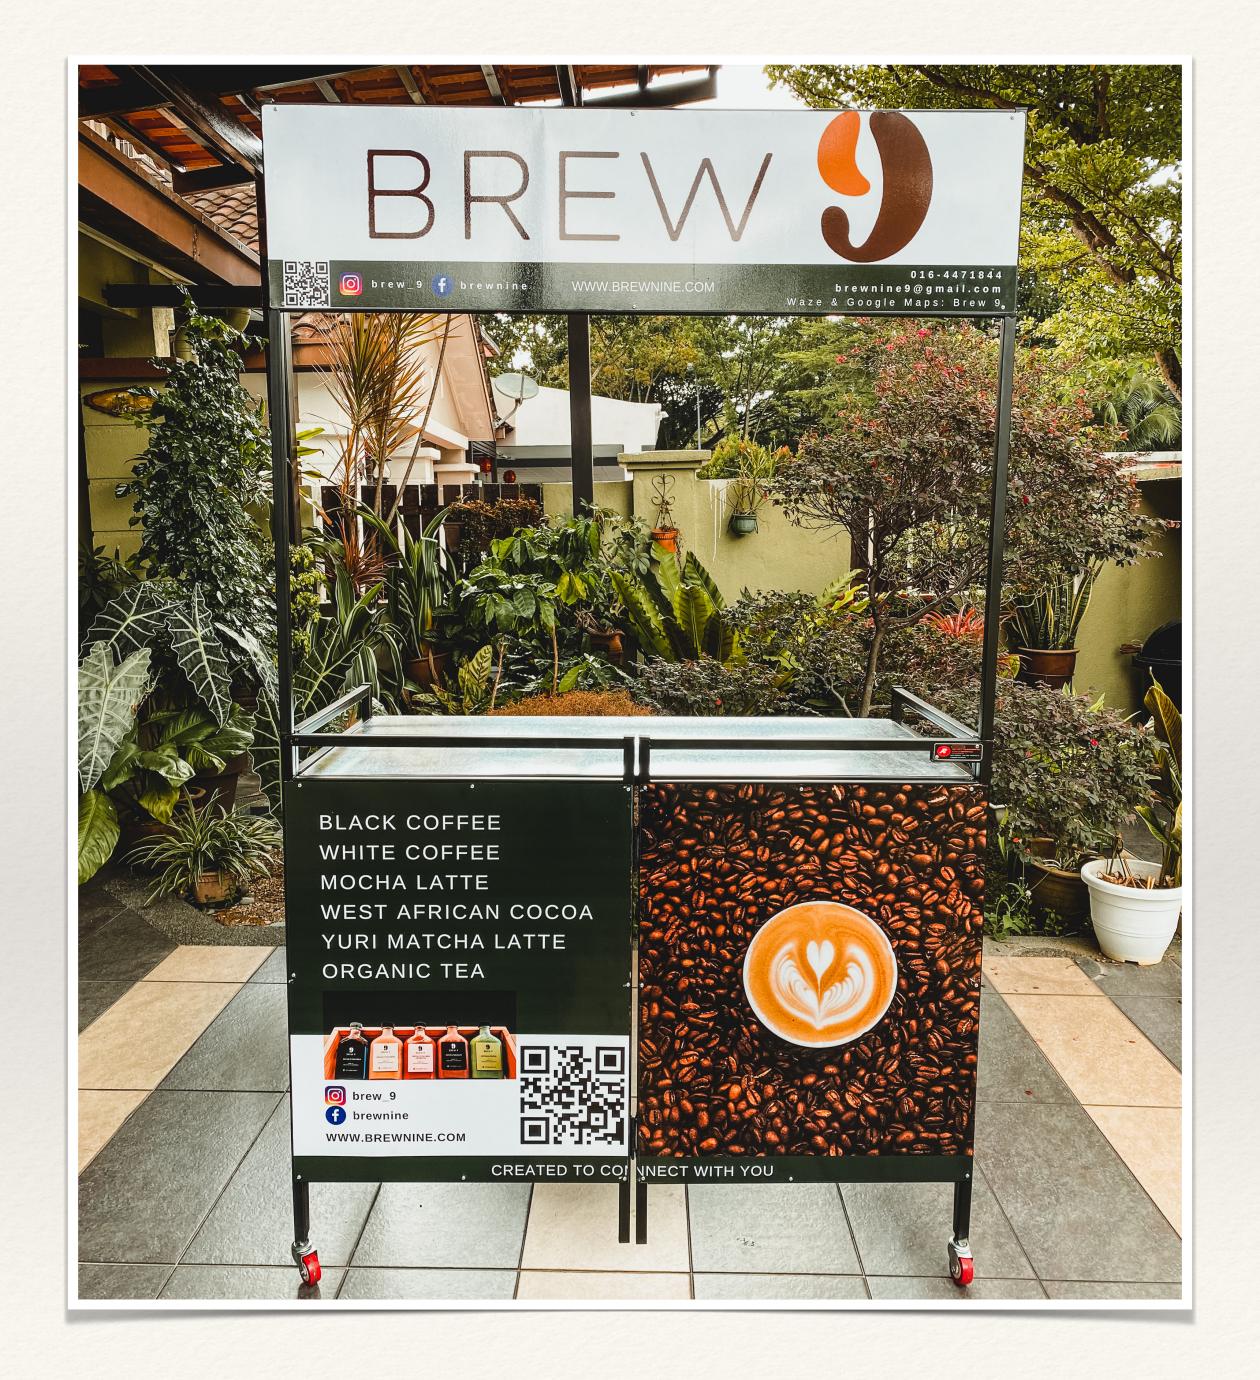

## Property Sales Gallery @ Scientex Cheras

120 cups for 6.5 hours

Customised Menu: Long Black, Caffe Latte, Cappuccino, Hazelnut Latte, Irish Cream Latte, Salted Caramel Latte, West African Cocoa, Yuri Matcha Latte

Customisation of Stencil for coffee art, Cup Sleeves & Coffee Cart