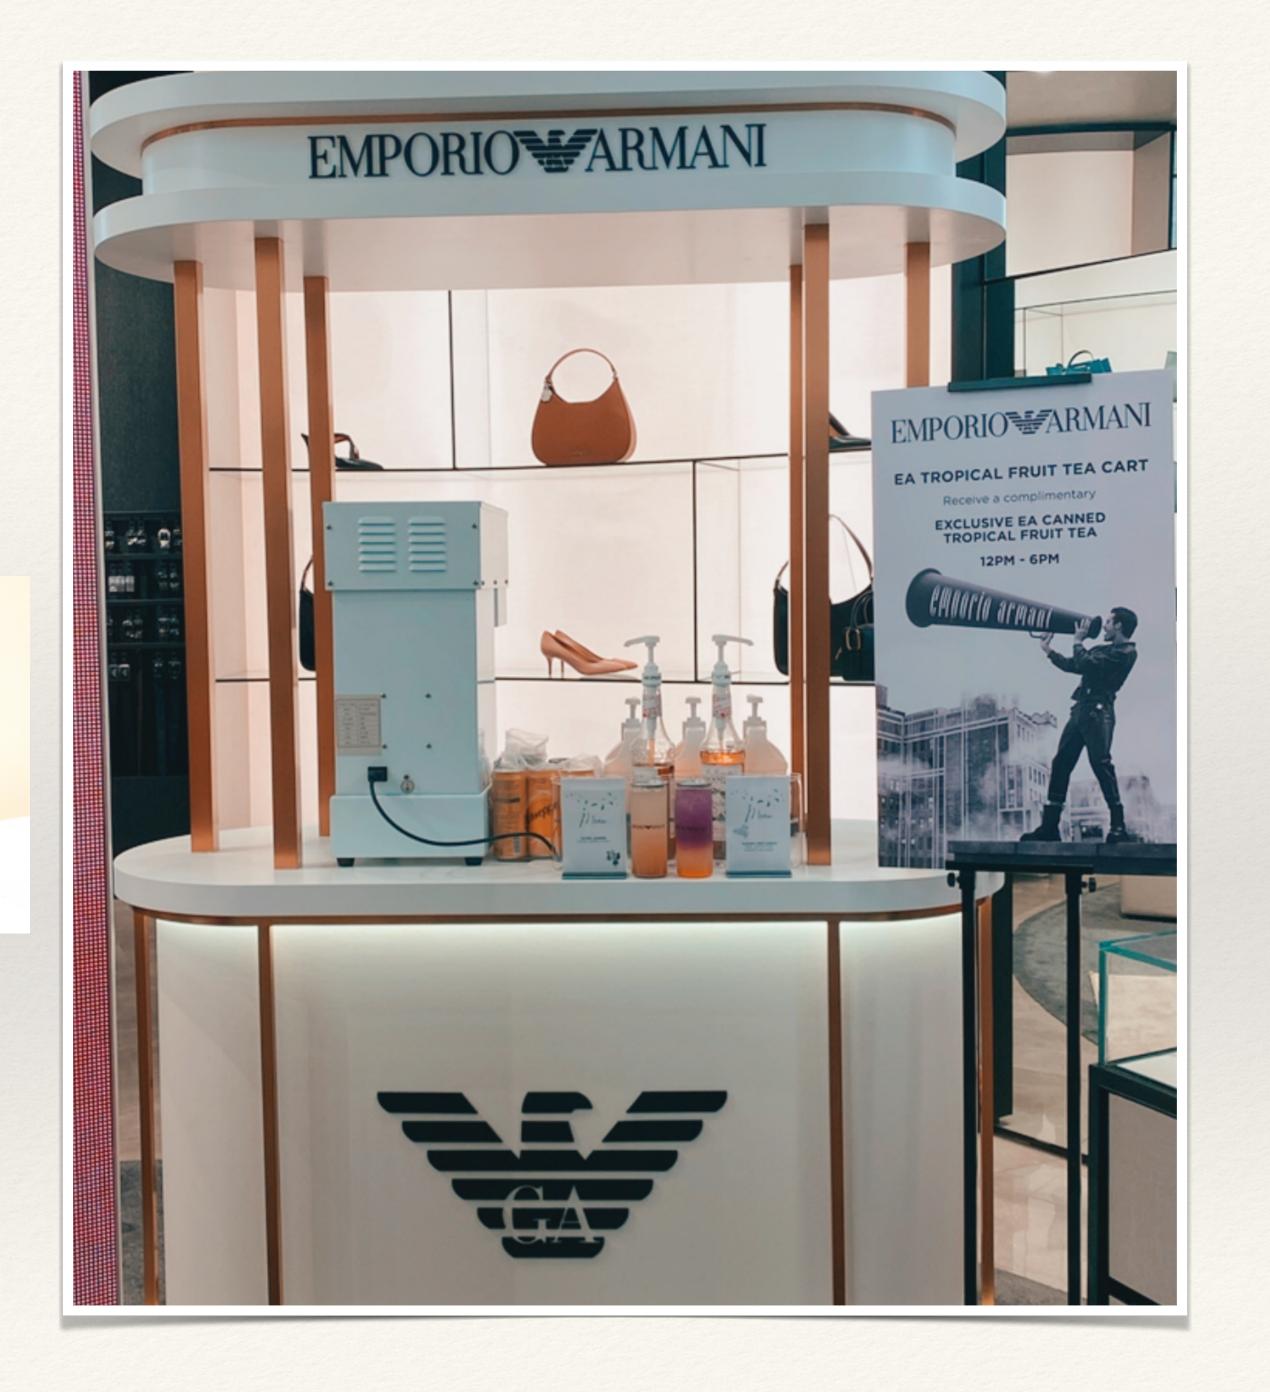

# Emporio Armani @ Pavilion Bukit Bintang, Garden's Mall & Singapore

8 days for 6 hours/day 200 cans/day

Customised Menu: Lychee Jasmine Flower Tea

Passionate Pea Flower Infused Tea

Curated Menu with R&D

Can Sealing Machine + Transparent Can + Die-cut Stickers