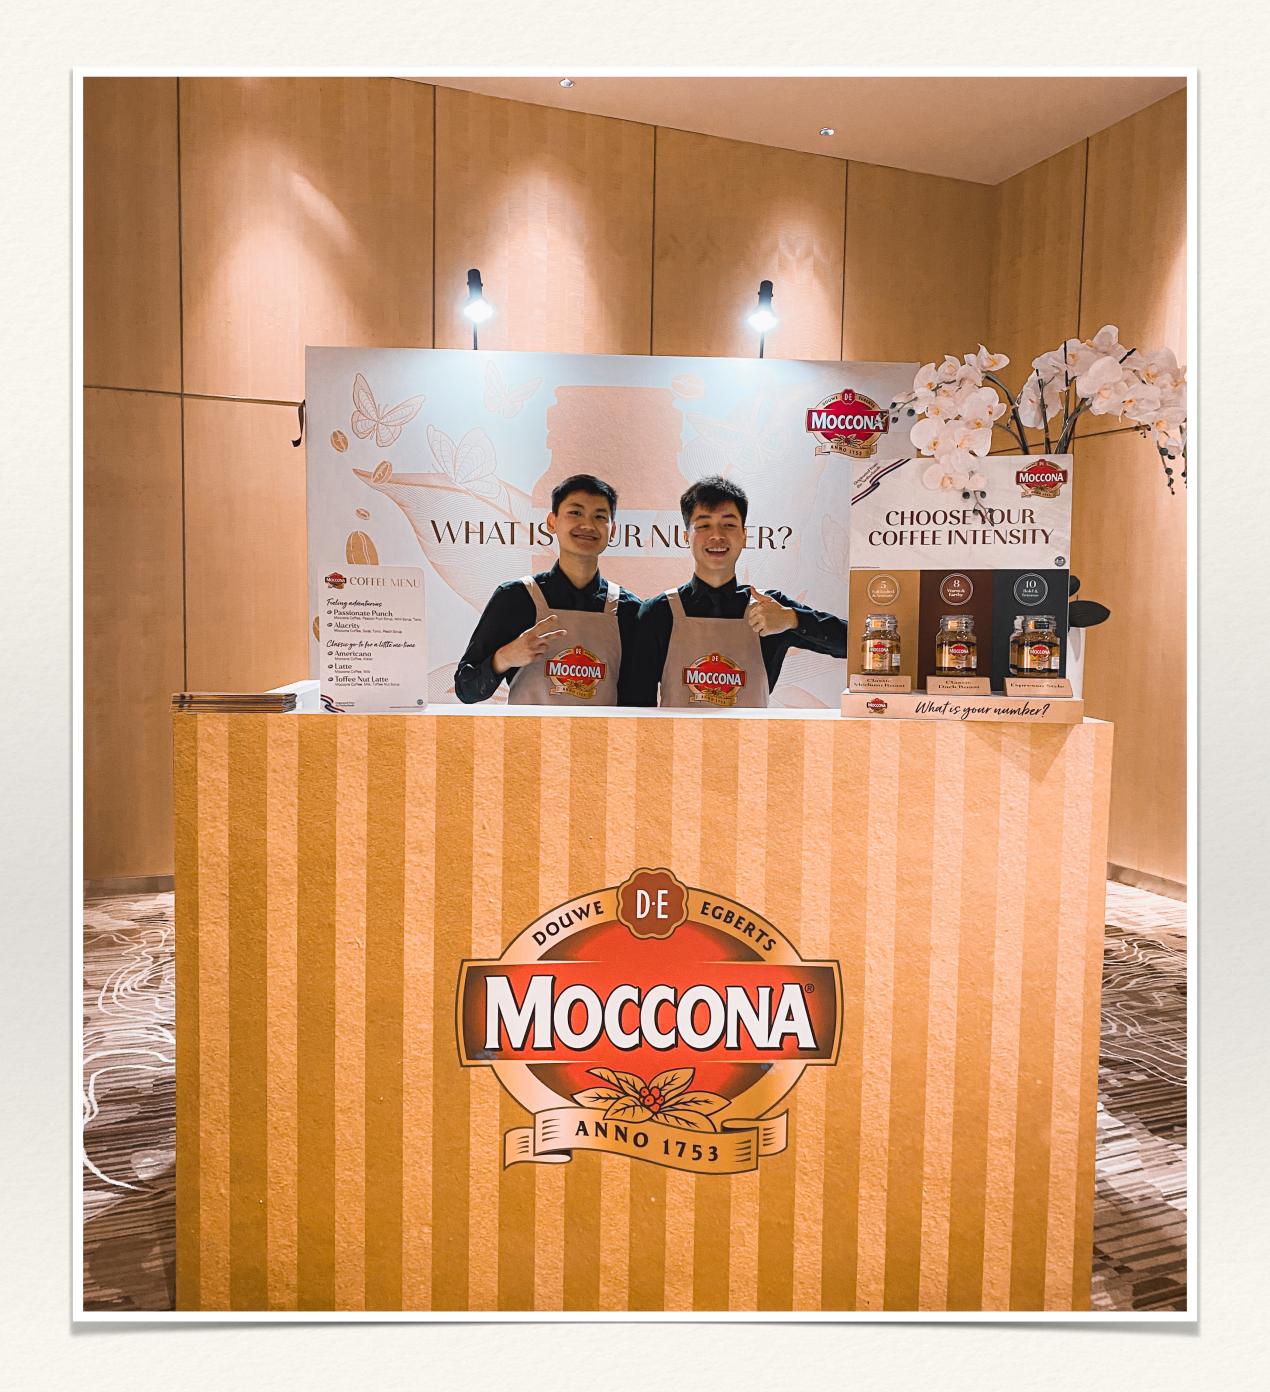

## Moccona for KL Fashion Week 2023 @ 8 locations

8 days for 12 hours/day 700 cups/day

Customised Menu: Passionate Punch Coffee Mocktail, Midsummer Coffee Mocktail, Americano, Caffe Latte, Toffee Nut Latte

Curated Menu with R&D Die-cut Stickers