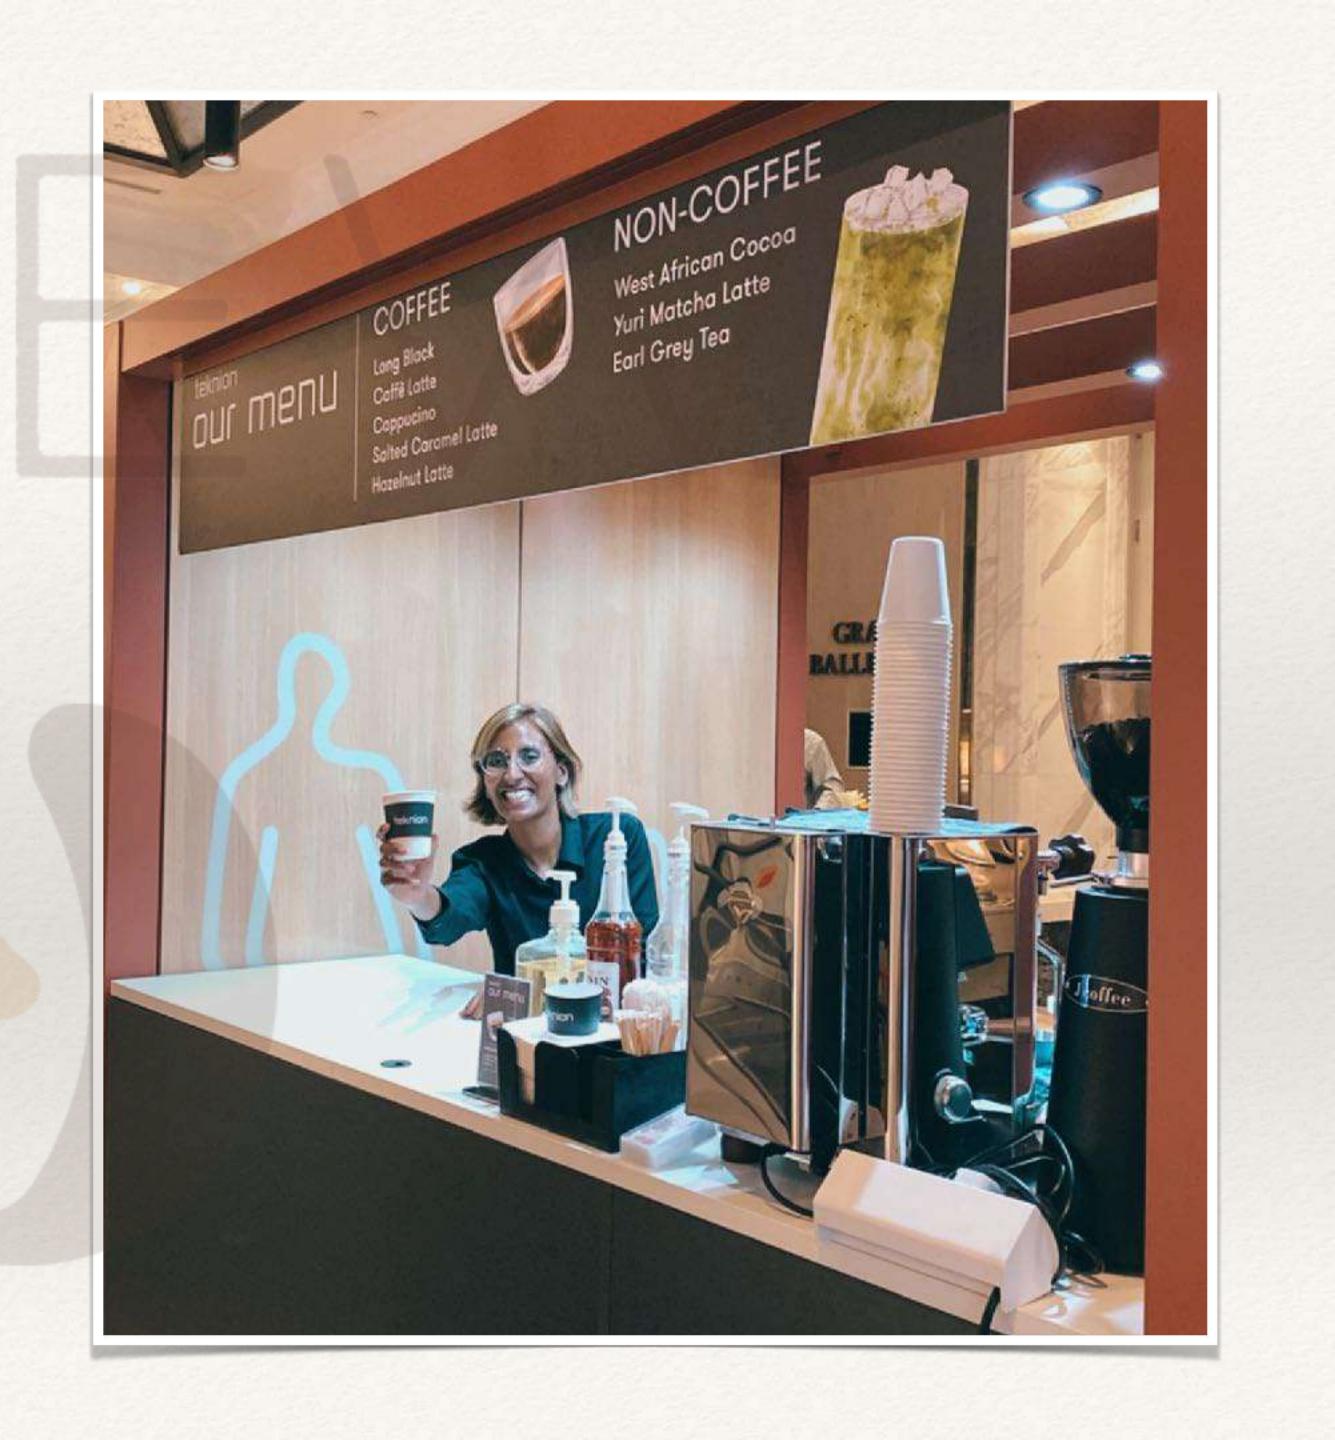

### Teknion @ St. Regis Hotel

3 days for 12 hours/day 300 cups/day

Menu: Long Black, Caffe Latte, Hazelnut Latte, Salted Caramel Latte, West African Cocoa, Matcha Latte, Earl Grey Tea

Only biodegradable paper cups & wooden stirrers used for hot and iced beverages Cup Sleeves customisation