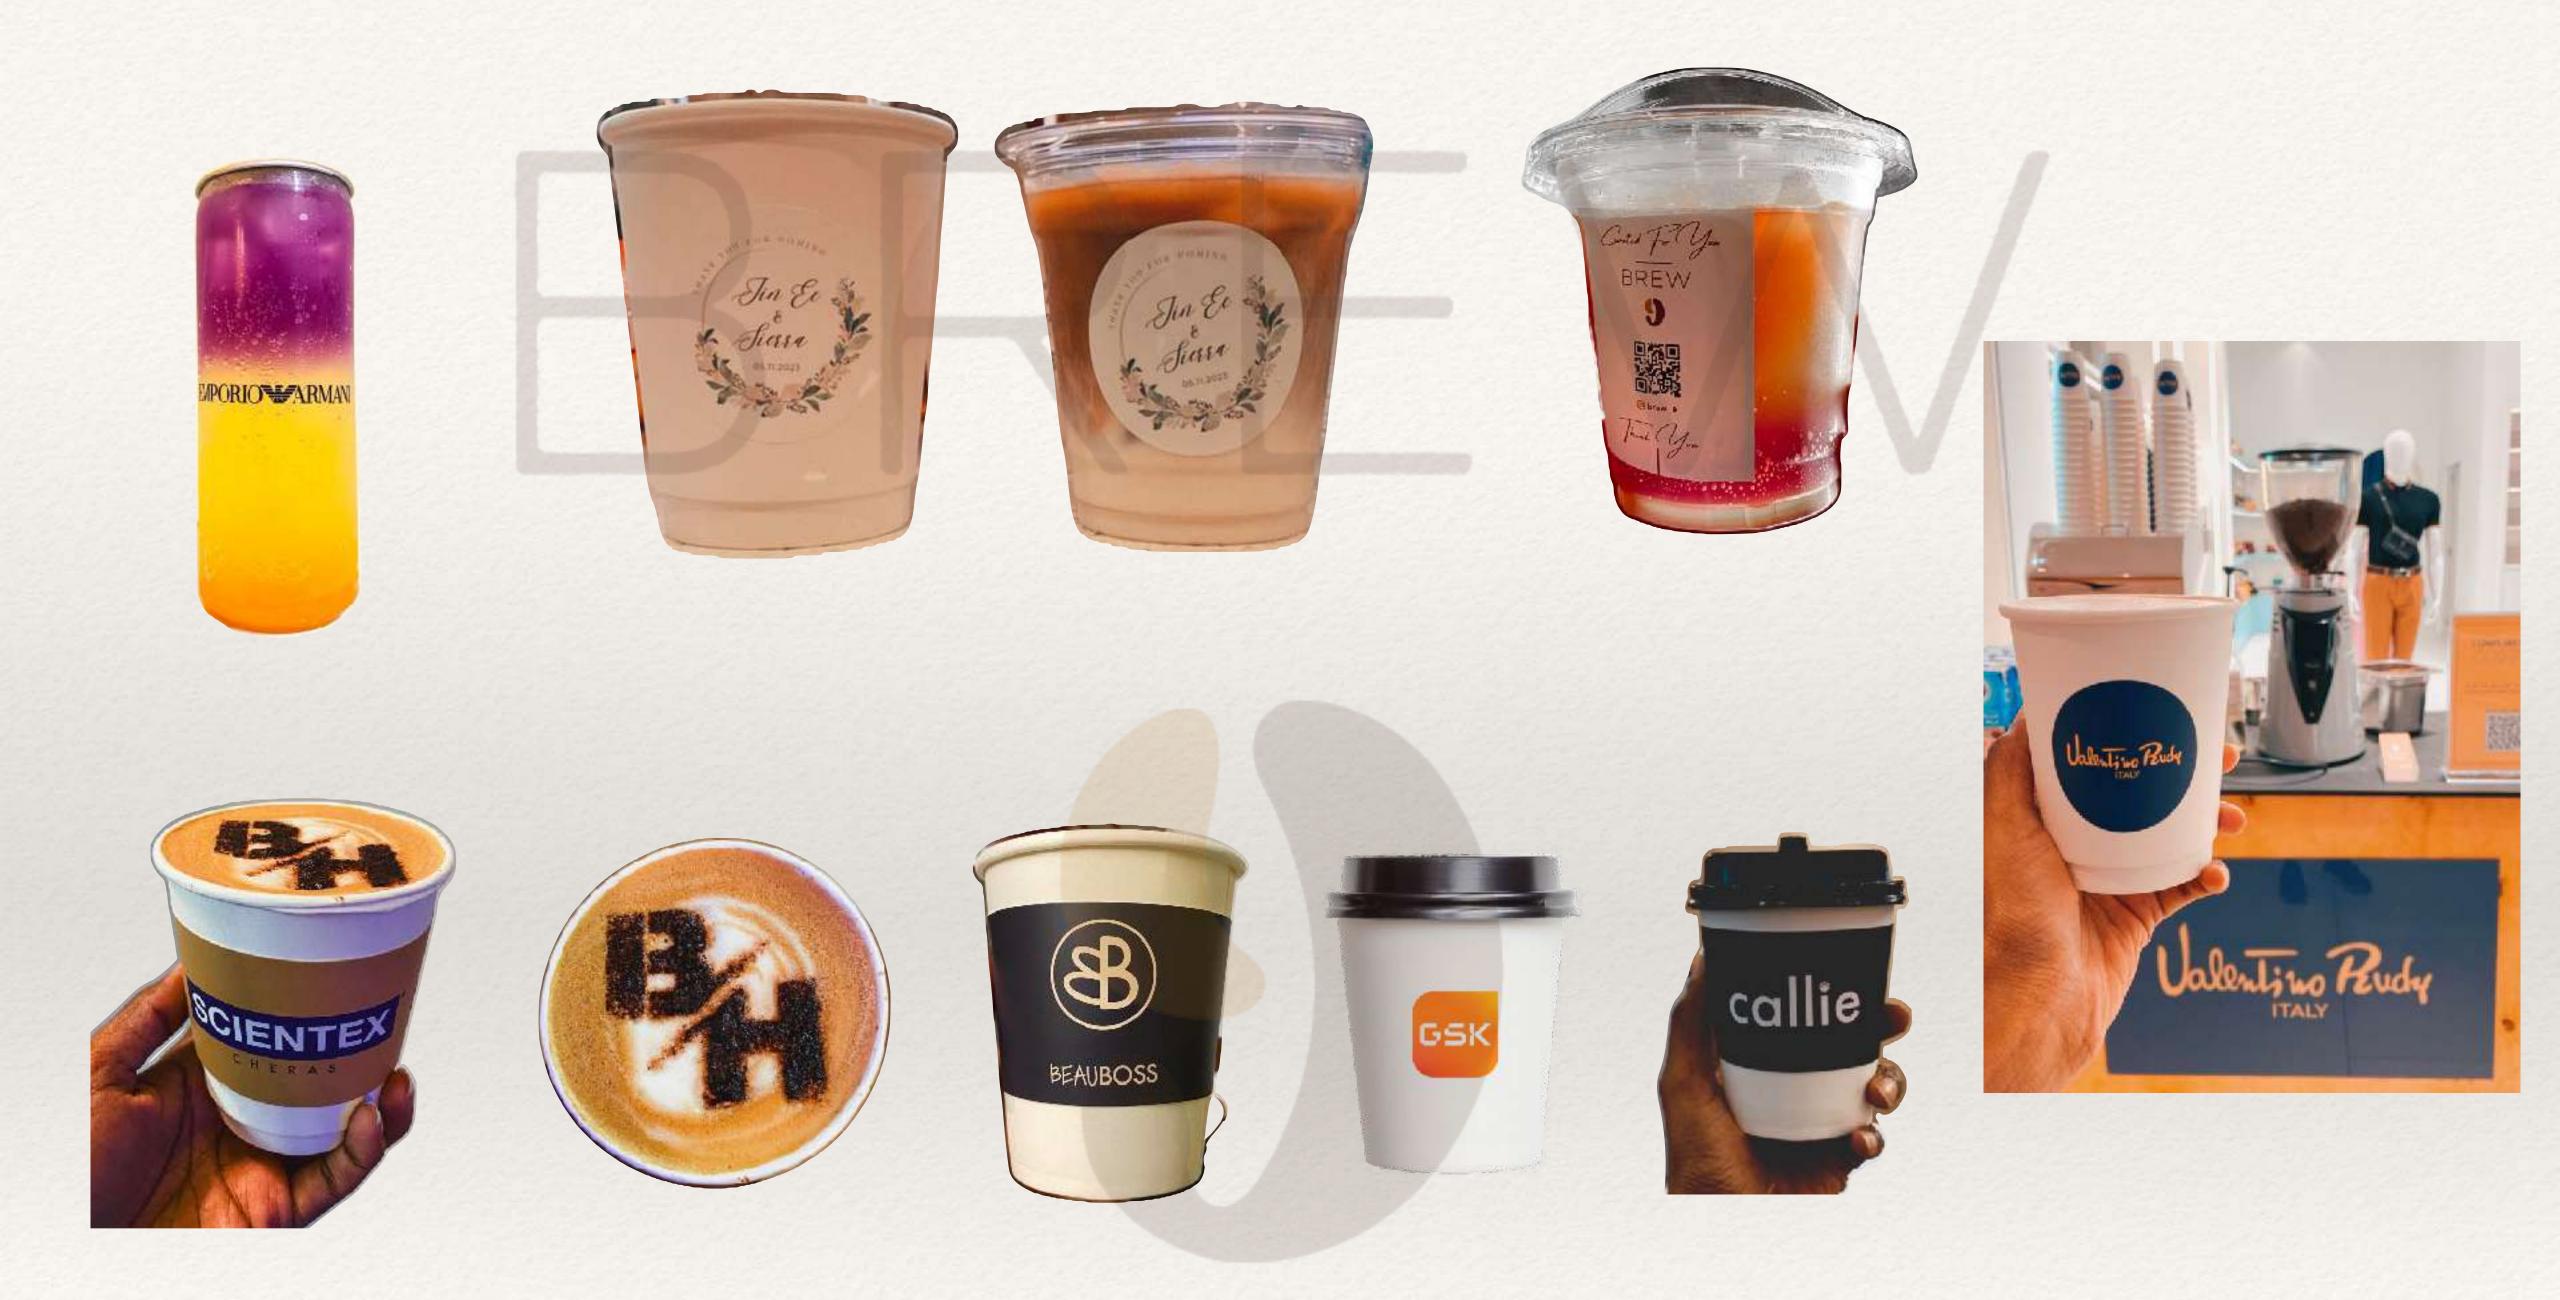

# Experience & Requirements

- •Experienced in being a vendor at many events in Brunei and Malaysia since 2015
- •Served over 100,000 cups at events
- •Covered over 100 catering events
- •Beverage menu uses Specialty Coffee, Matcha from Uji, Kyoto, Japan and Cocoa from West Africa
- •We cater for Weddings, Roadshows, Exhibitions, Corporate Events, Birthday Parties and Gatherings
- cart must be placed under a shed or indoors to avoid machine from overheating and malfunctioning

# Coffee Cart - 100 cups

Long Black - hot & iced

Flat White / Caffe Latte / Cappuccino - hot & ic

Flavoured Latte - hot & iced (Salted Caramel /

Butterscotch / Hazelnut)

Non-Coffee - hot & iced (Chocolate & Matcha I

Tea (English Breakfast Tea / Earl Grey / Pepper

|                  | Unit Price (RM)<br>>100 cups |
|------------------|------------------------------|
|                  | 12                           |
| ced              | 12                           |
| Irish Cream /    | 12                           |
| Latte)           | 12                           |
| rmint Tea) - hot | 12                           |

# Coffee Cart - 300 cups

Long Black - hot & iced

Flat White / Caffe Latte / Cappuccino - hot & ic

Flavoured Latte - hot & iced (Salted Caramel /

Butterscotch / Hazelnut)

Non-Coffee - hot & iced (Chocolate & Matcha I

Tea (English Breakfast Tea / Earl Grey / Pepper

|                  | Unit Price (RM)<br>>250 cups |
|------------------|------------------------------|
|                  | 10                           |
| ced              | 10                           |
| Irish Cream /    | 10                           |
| Latte)           | 10                           |
| rmint Tea) - hot | 10                           |

# Coffee Cart - 500 cups

Long Black - hot & iced

Flat White / Caffe Latte / Cappuccino - hot & ic

Flavoured Latte - hot & iced (Salted Caramel /

Butterscotch / Hazelnut)

Non-Coffee - hot & iced (Chocolate & Matcha I

Tea (English Breakfast Tea / Earl Grey / Pepper

|                  | Unit Price (RM)<br>>500 cups |
|------------------|------------------------------|
|                  | 8                            |
| ced              | 8                            |
| Irish Cream /    | 8                            |
| Latte)           | 8                            |
| rmint Tea) - hot | 8                            |

### Emporio Armani @ Pavilion Bukit Bintang, Garden's Mall & Singapore

8 days for 6 hours/day 200 cans/day PPERCTARMAN

Customised Menu: Lychee Jasmine Flower Tea Passionate Pea Flower Infused Tea

Curated Menu with R&D Can Sealing Machine + Transparent Can + Die-cut Stickers

### Moccona for KL Fashion Week 2023 @ 8 locations

8 days for 12 hours/day 700 cups/day

Customised Menu: Passionate Punch Coffee Mocktail, Midsummer Coffee Mocktail, Americano, Caffe Latte, Toffee Nut Latte

### Moccona for KL Fashion Week 2024 @ KLCC

7 days for 10 hours/day 700 cups/day

Customised Menu: Winter Sonata Mocktail, Fizzy Lychee Sunrise Mocktail, Americano, Caffe Latte, Toffee Nut Latte

Curated Menu with R&D Die-cut Stickers