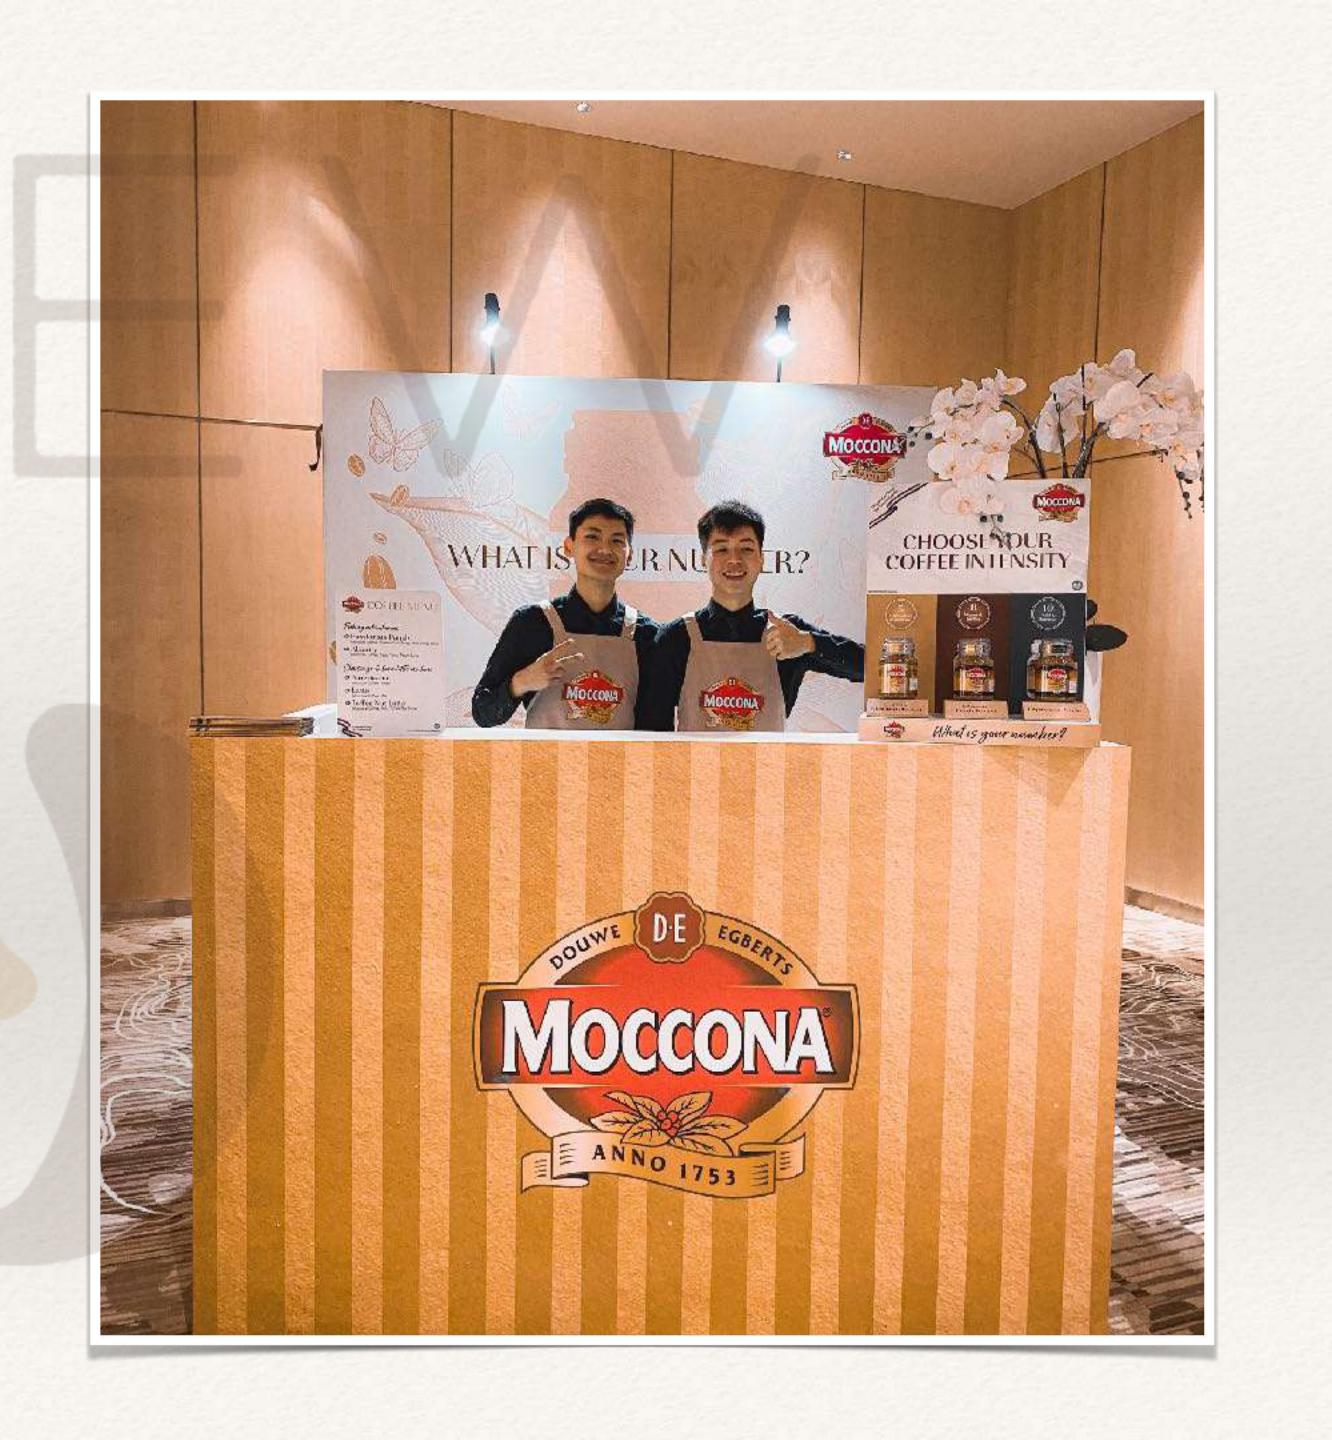

### Moccona for KL Fashion Week 2023 @ 8 locations

8 days for 12 hours/day 700 cups/day

Customised Menu: Passionate Punch Coffee Mocktail, Midsummer Coffee Mocktail, Americano, Caffe Latte, Toffee Nut Latte

Curated Menu with R&D Die-cut Stickers

### Moccona for KL Fashion Week 2024 @ KLCC

7 days for 10 hours/day 700 cups/day

Customised Menu: Winter Sonata Mocktail, Fizzy Lychee Sunrise Mocktail, Americano, Caffe Latte, Toffee Nut Latte

Curated Menu with R&D Die-cut Stickers