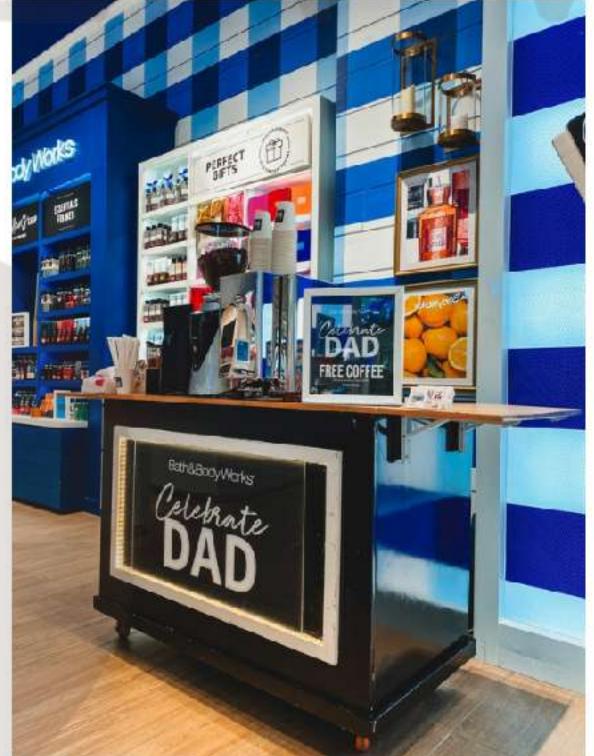

### Bath & Body Works @ TRX & Mid Valley

3 days for 8 hours/day 100 cups/day

Menu: Long Black, Caffe Latte, Salted Caramel Latte, West African Cocoa, Matcha Latte

Customisation of Coffee Cart & Cup Stickers

### BATH & BODY WORKS

### - TRX & MID VALLEY

Bath&BodyWorks