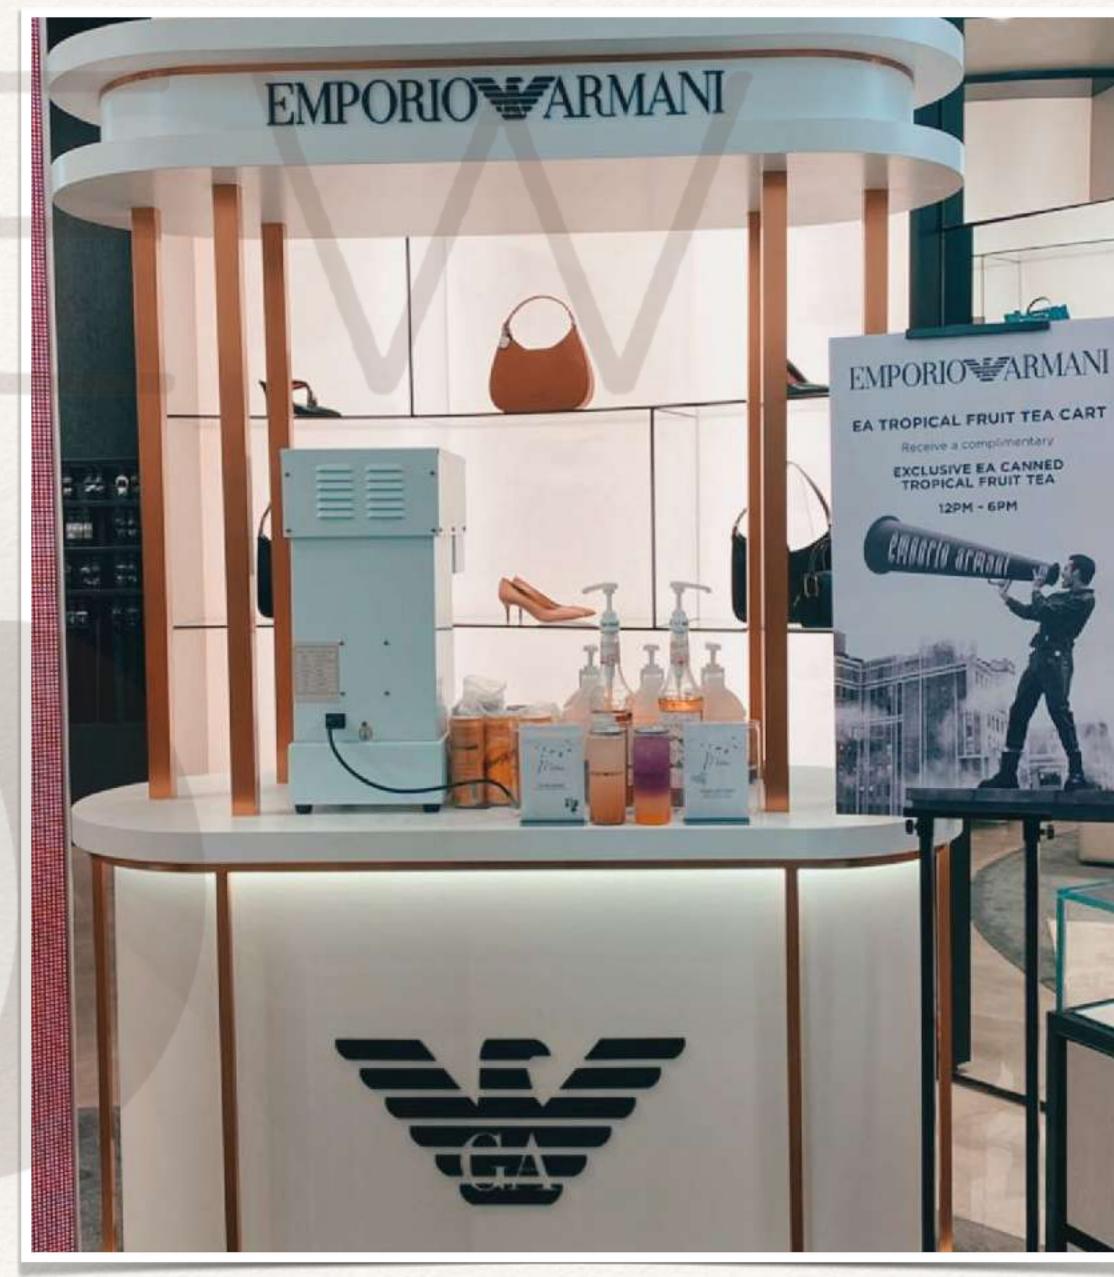

### Emporio Armani @ Pavilion Bukit Bintang, Garden's Mall & Singapore

8 days for 6 hours/day 200 cans/day PPERCTARMAN

Customised Menu: Lychee Jasmine Flower Tea Passionate Pea Flower Infused Tea

Curated Menu with R&D Can Sealing Machine + Transparent Can + Die-cut Stickers

# EMPORIO ARMANI