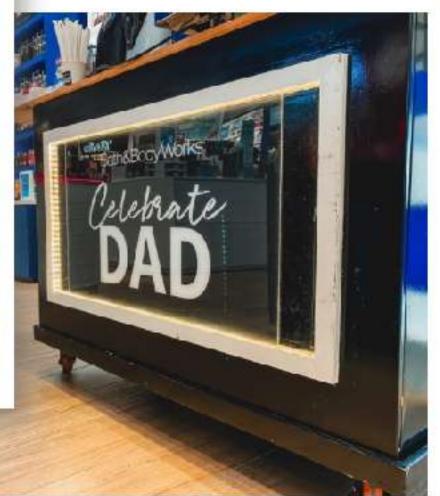

### Bath & Body Works @ TRX & Mid Valley

3 days for 8 hours/day 100 cups/day

Menu: Long Black, Caffe Latte, Salted Caramel Latte, West African Cocoa, Matcha Latte

Customisation of Coffee Cart & Cup Stickers

### BATH & BODY WORKS

### - TRX & MID VALLEY

Bath&BodyWorks