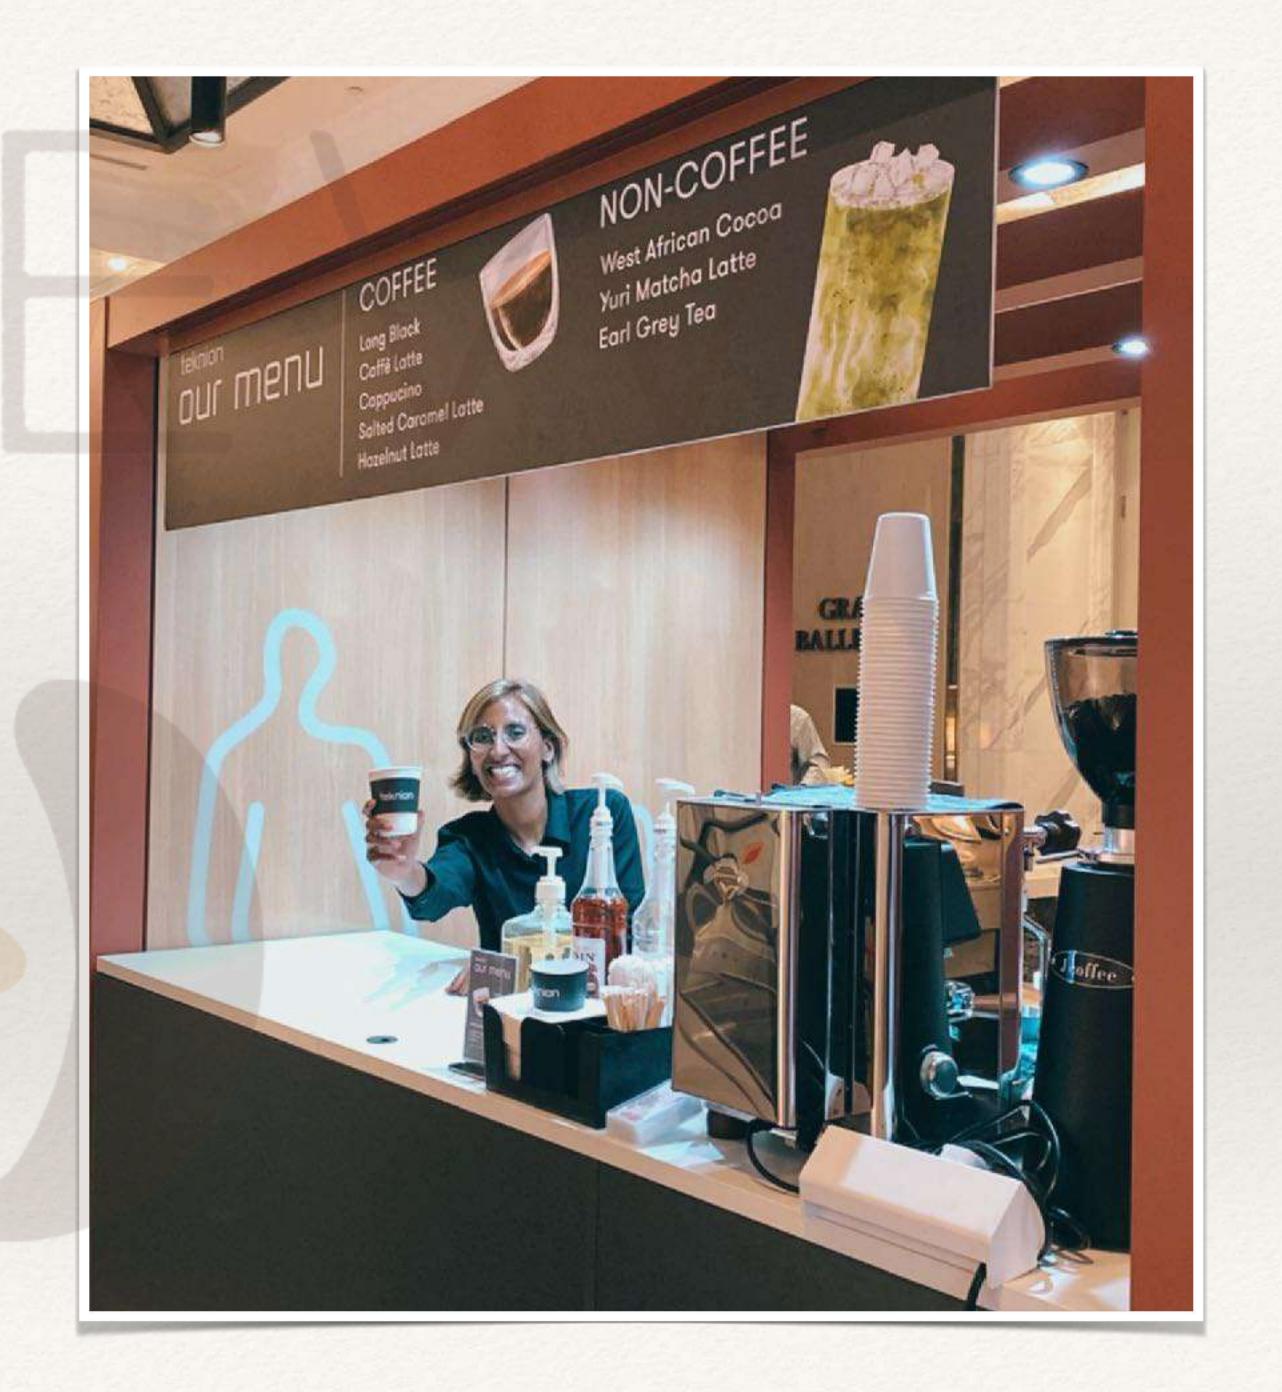

### Teknion @ St. Regis Hotel

3 days for 12 hours/day 300 cups/day

Example 2

Menu: Long Black, Caffe Latte, Hazelnut Latte, Salted Caramel Latte, West African Cocoa, Matcha Latte, Earl Grey Tea

Only biodegradable paper cups & wooden stirrers used for hot and iced beverages
Cup Sleeves customisation