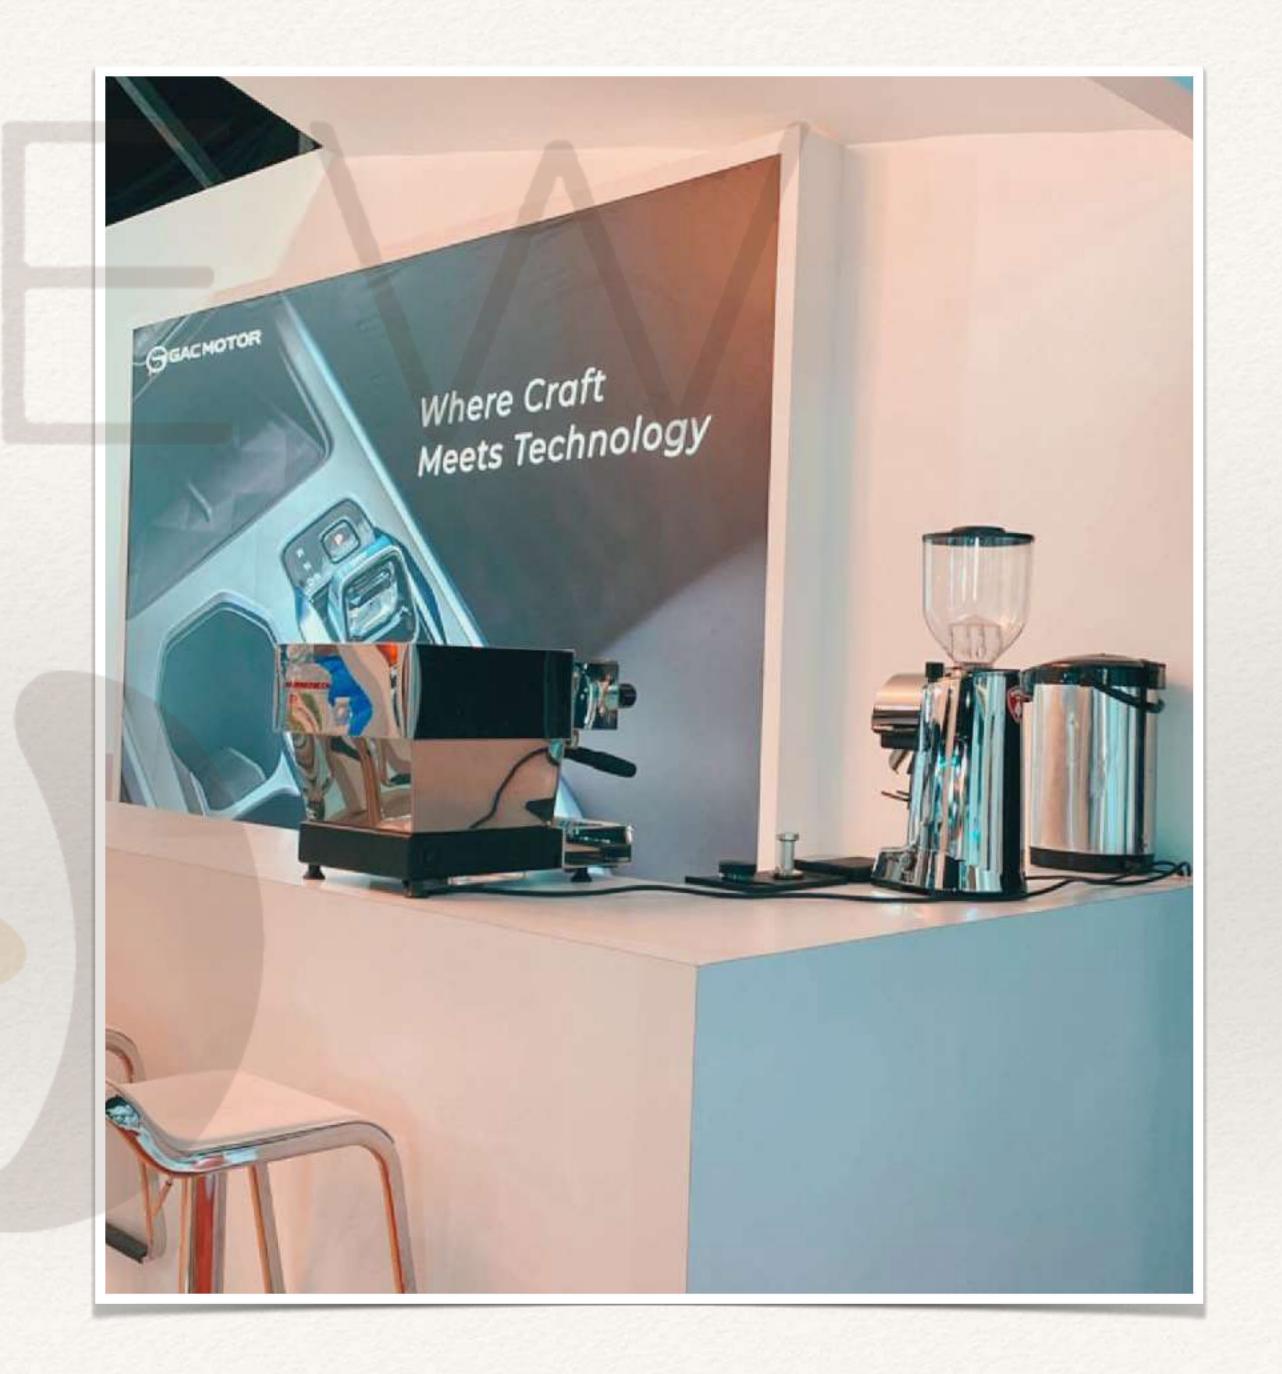

# GAC Motor @ Autoshow Malaysia 2024

7 days for 8 hours/day 650 cups/day

Menu: Long Black, Caffe Latte, Hazelnut Latte, Salted Caramel Latte, West African Cocoa, Matcha Latte

Only biodegradable paper cups & paper straws used for hot and iced beverages