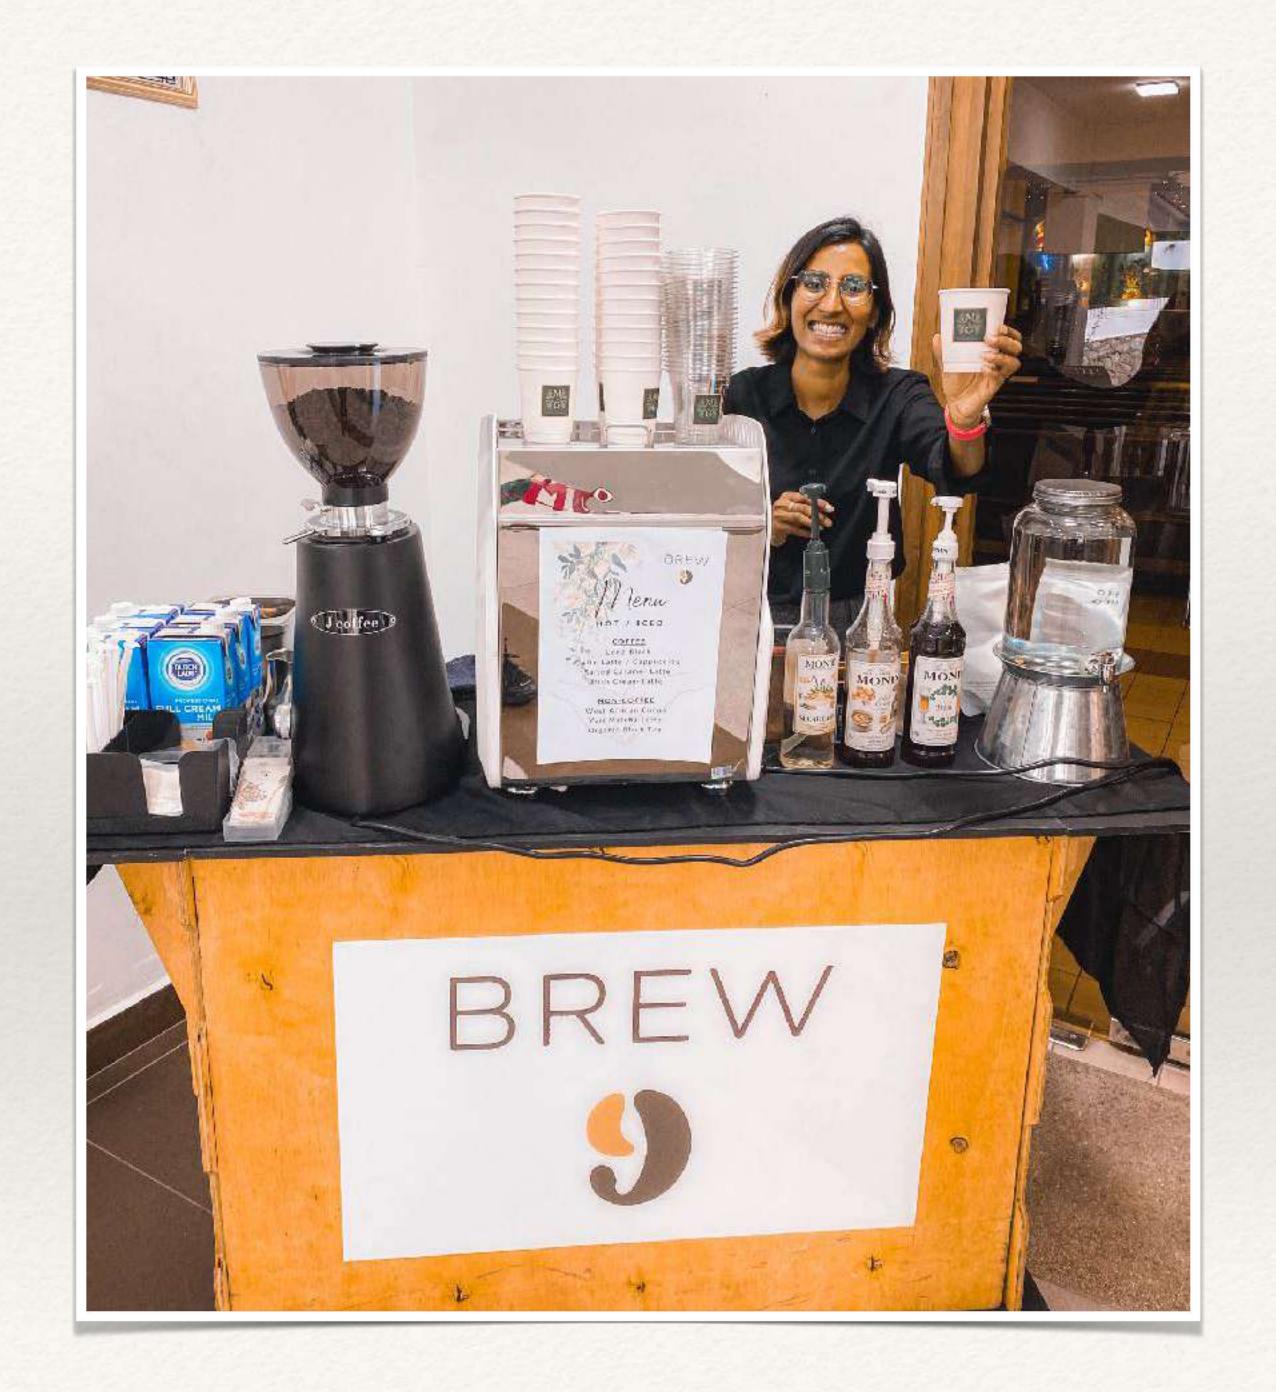

#### Solution

Customised a foldable coffee cart that brings joy to guests at events

Our foldable coffee cart serves both functionality and mobility for events

## Experience & Requirements

- Experienced in being a vendor at many events in Brunei and Malaysia since 2015
- •Served over 100,000 cups at events
- Covered over 100 catering events
- •Beverage menu uses Specialty Coffee, Matcha from Uji, Kyoto, Japan and Cocoa from West Africa
- •We cater for Weddings, Roadshows, Exhibitions, Corporate Events, Birthday Parties and Gatherings
- •We require a minimum of 2 direct plug points, 8ft x 6ft space for coffee cart setup & movement, garbage bin to be placed nearby, coffee cart must be placed under a shed or indoors to avoid machine from overheating and malfunctioning