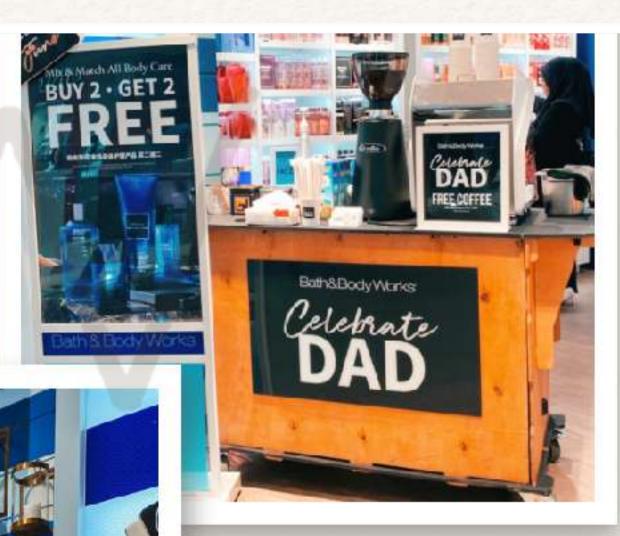

# Bath & Body Works @ TRX & Mid Valley

3 days for 8 hours/day 100 cups/day

Menu: Long Black, Caffe Latte, Salted Caramel Latte, West African Cocoa, Matcha Latte

Customisation of Coffee Cart & Cup Stickers

# BATH & BODY WORKS