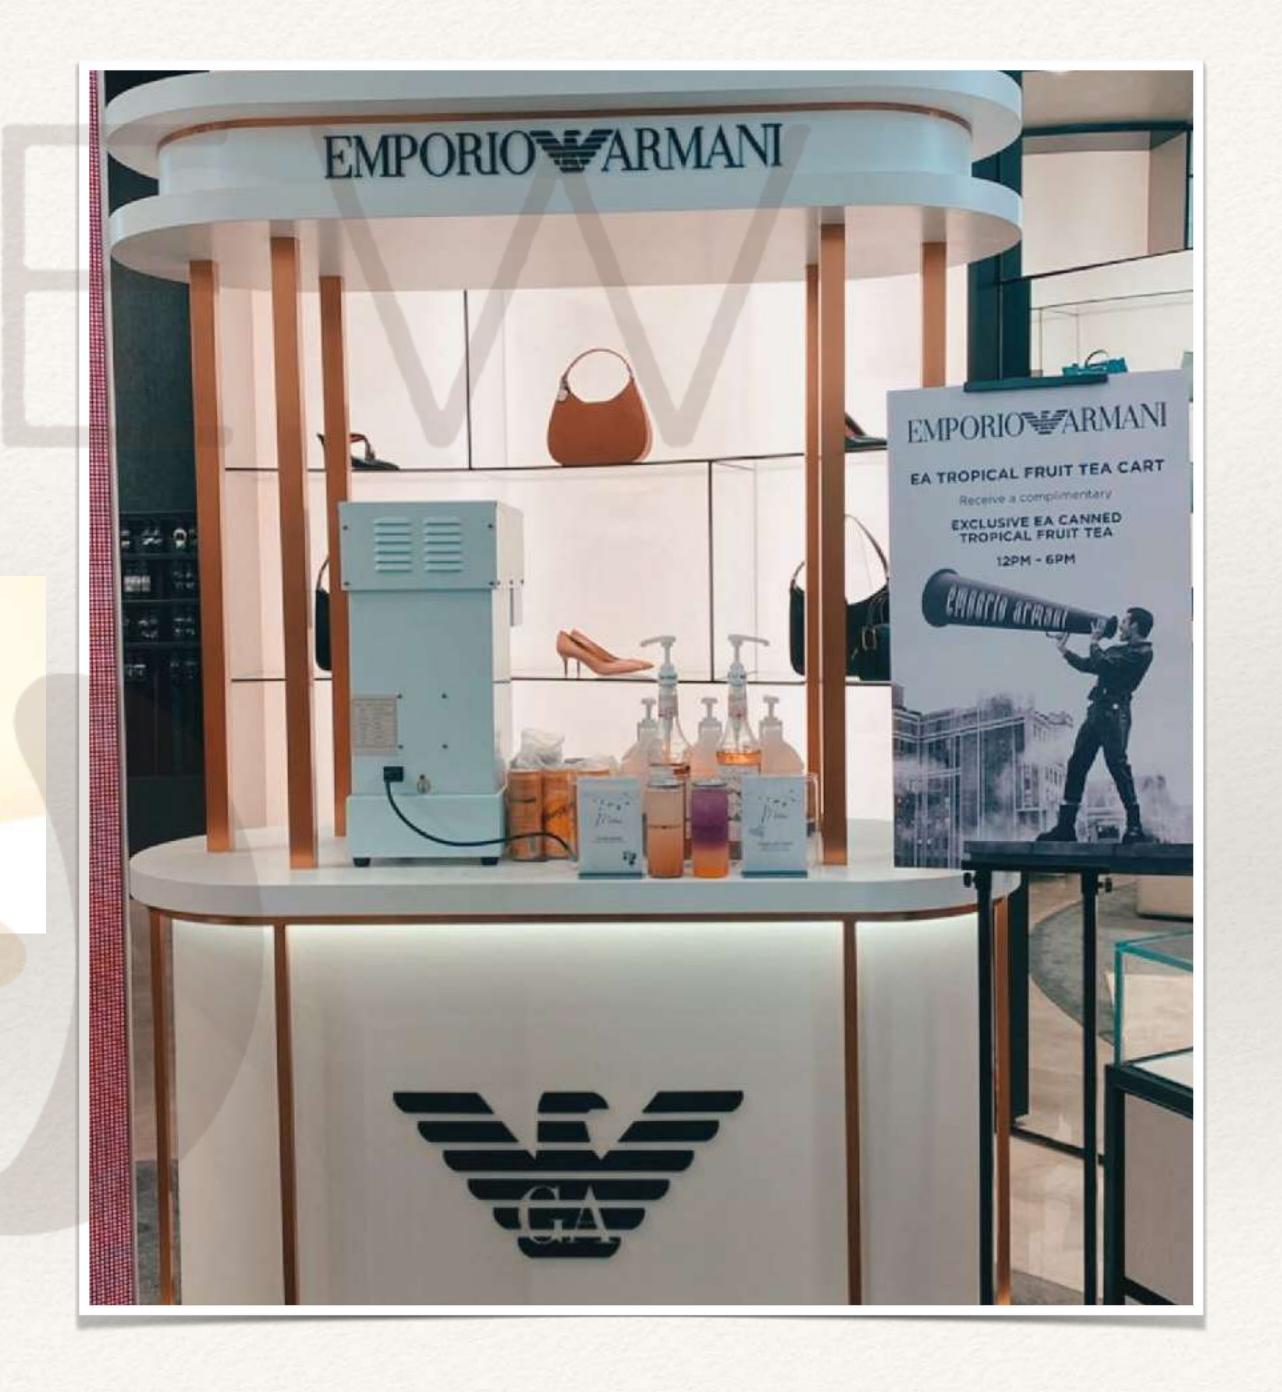

#### Emporio Armani @ Pavilion Bukit Bintang, Garden's Mall & Singapore

8 days for 6 hours/day 200 cans/day

Customised Menu: Lychee Jasmine Flower Tea

Passionate Pea Flower Infused Tea

Curated Menu with R&D

Can Sealing Machine + Transparent Can + Die-cut Stickers