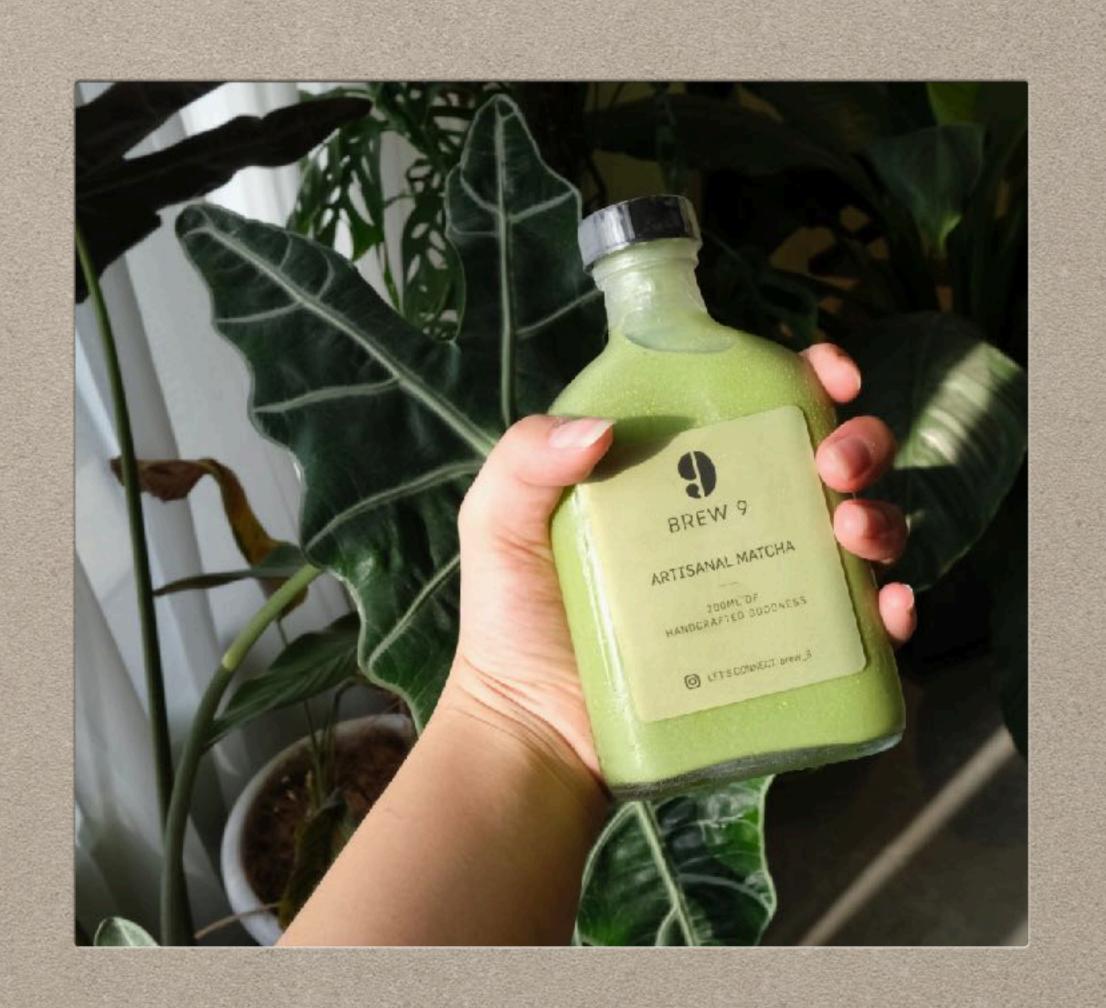

#### COLD BREW MATCHA WHITE

- Yuri Matcha from Nikonekomatcha
  - With cane sugar steeped to its perfect combination for every matcha lover