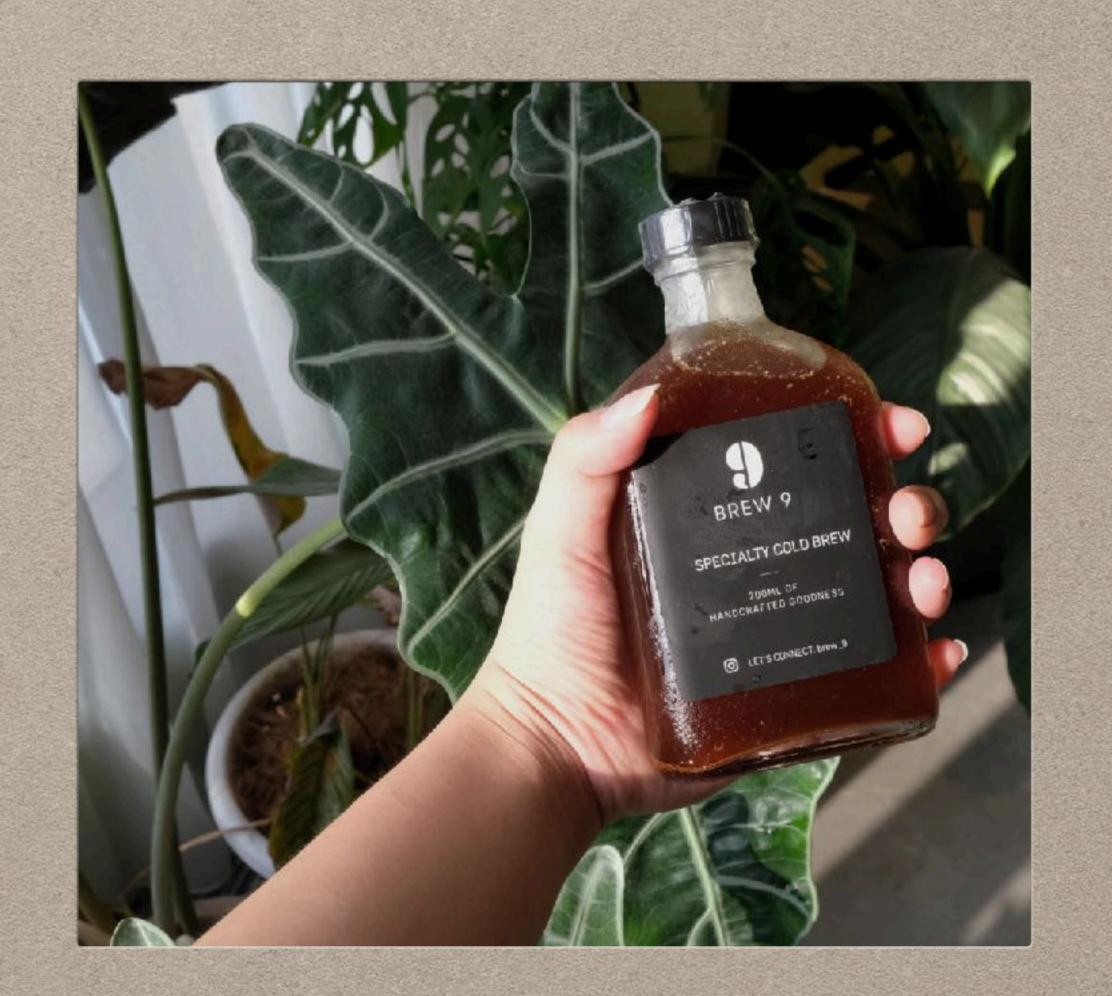

#### COLD BREW BLACK COFFEE

- Specialty Brazilian Coffee (natural)
  - Dark Chocolate, Caramel
- Specialty Ethiopian Coffee (washed)
  - Floral, Berries, Honey
     Suckle