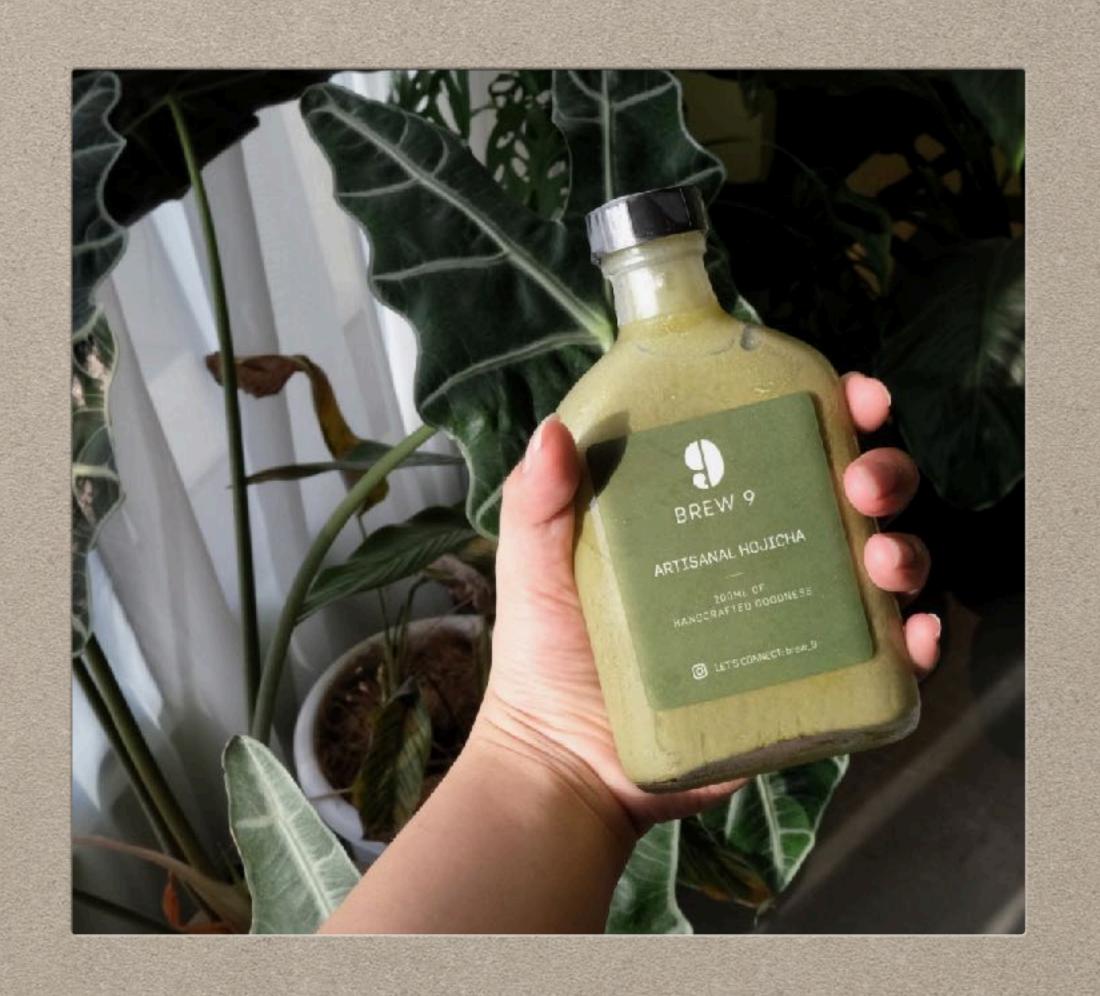

#### COLD BREW HOUJICHA

- Tsubaki Houjicha from Nikonekomatcha
  - With a nutty taste to the Houjicha flavour