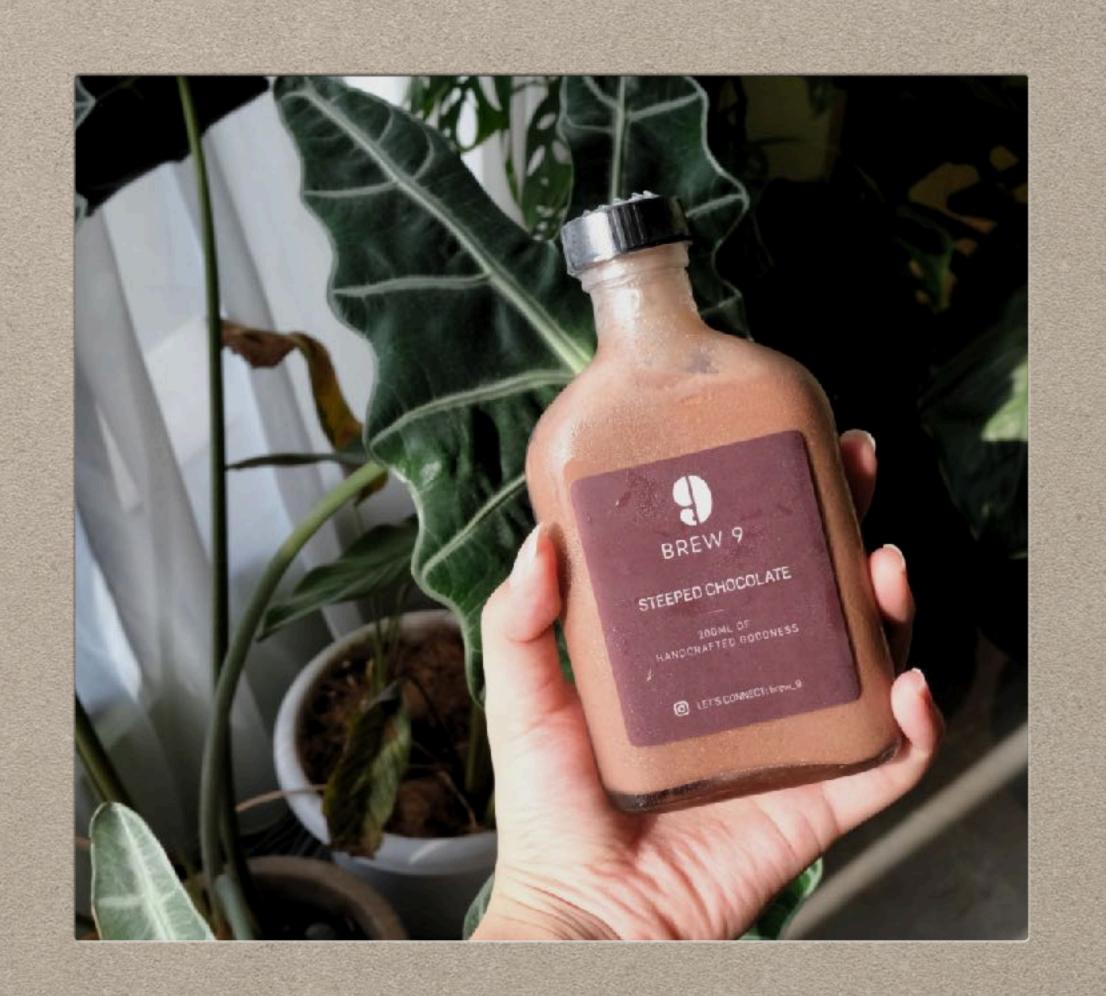

#### COLD STEEPED CHOCOLATE

- A combination of dark cocoa from West Africa
  - With a pinch of Sea Salt which makes the perfect kickstart for every chocolate lover