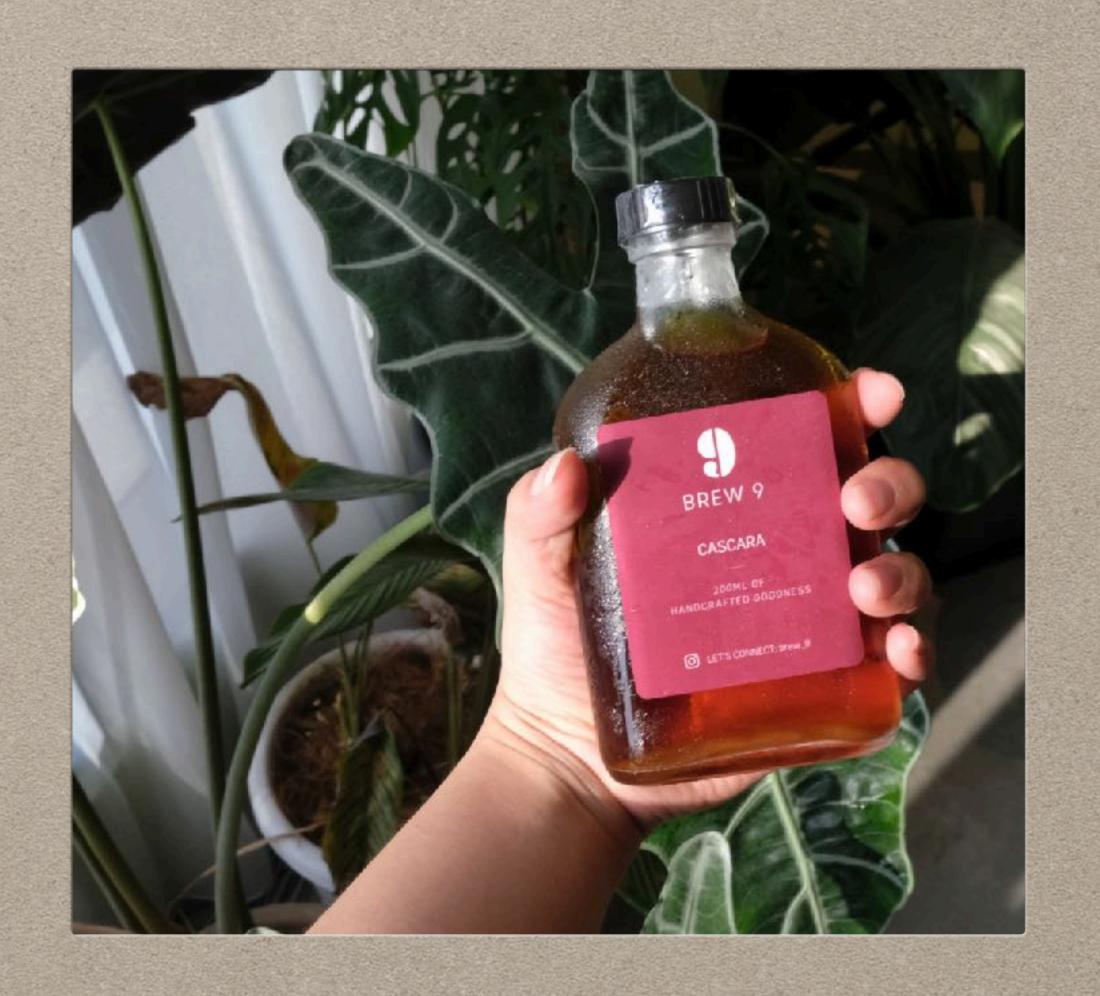

#### COLD BREW CASCARA

- Specialty Cascara Cold Brew made from the skin of Specialty Coffee cherry from Market Lane in Australia
  - Tea-like and a kombuchalike taste with dried plum and prune flavours