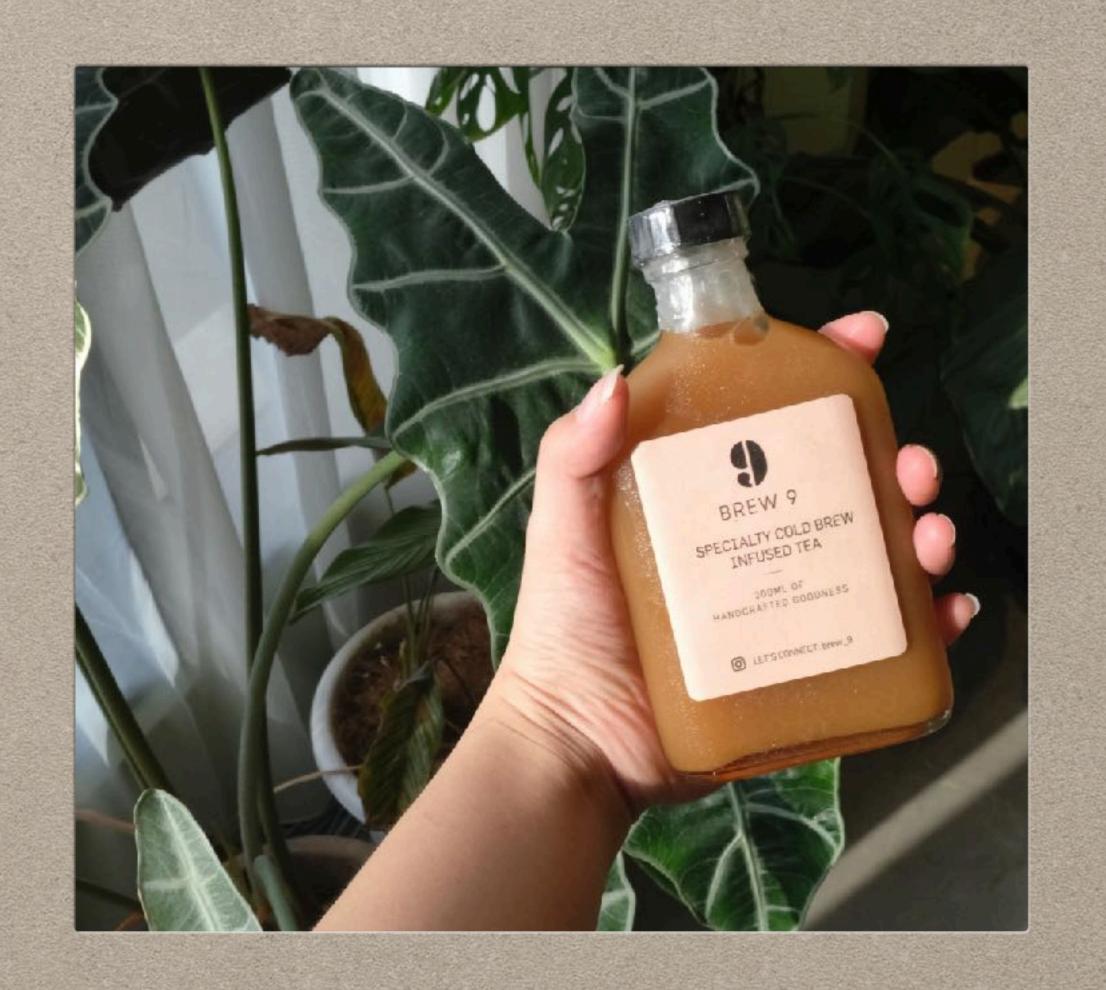

#### COLD BREW PEACH INFUSED TEA

- Organic English Breakfast Tea with Peach fruit
  - A refreshing twist, juicy and sweet