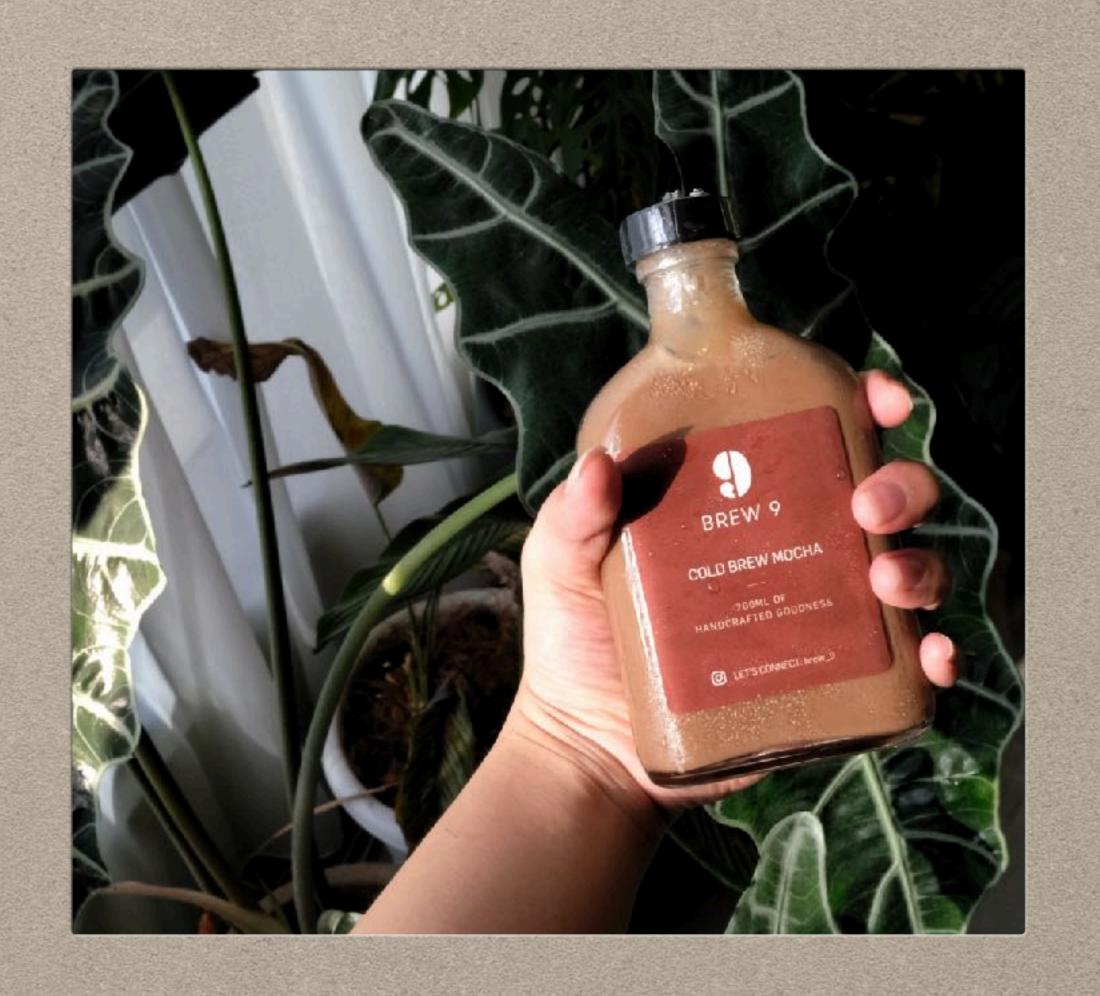

#### COLD BREW MOCHA

- Specialty Coffee using Brew 9's House Blend mixed with West African premium cocoa and organic cane sugar
  - Bold and creamy