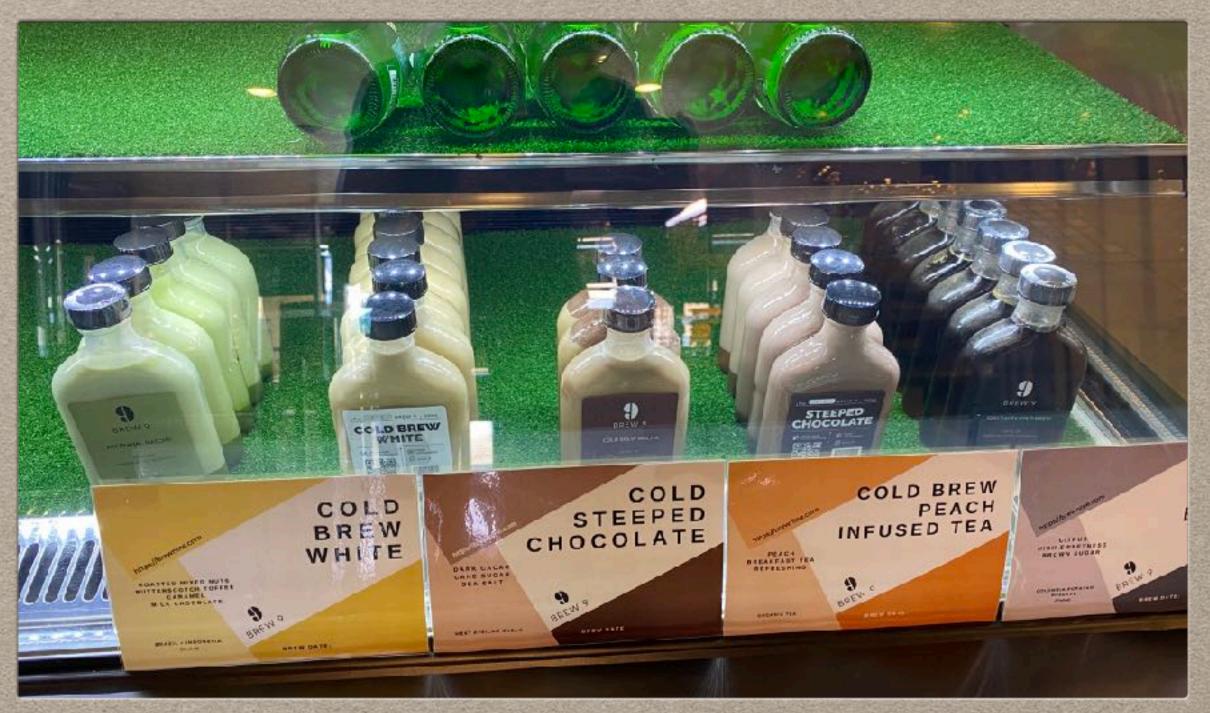

#### COLD BREW WHITE

- Specialty Coffee using Brew 9's House Blend
  - Mouthful creamy Cold
     Brew White Coffee
  - Bold, Dark Chocolate,
     Sweet Caramel

#### COLD STEEPED CHOCOLATE

- A combination of dark cocoa from West Africa
  - With a pinch of Sea Salt which makes the perfect kickstart for every chocolate lover

#### COLD BREW PEACH INFUSED TEA

- Organic English Breakfast Tea with Peach fruit
  - A refreshing twist, juicy and sweet