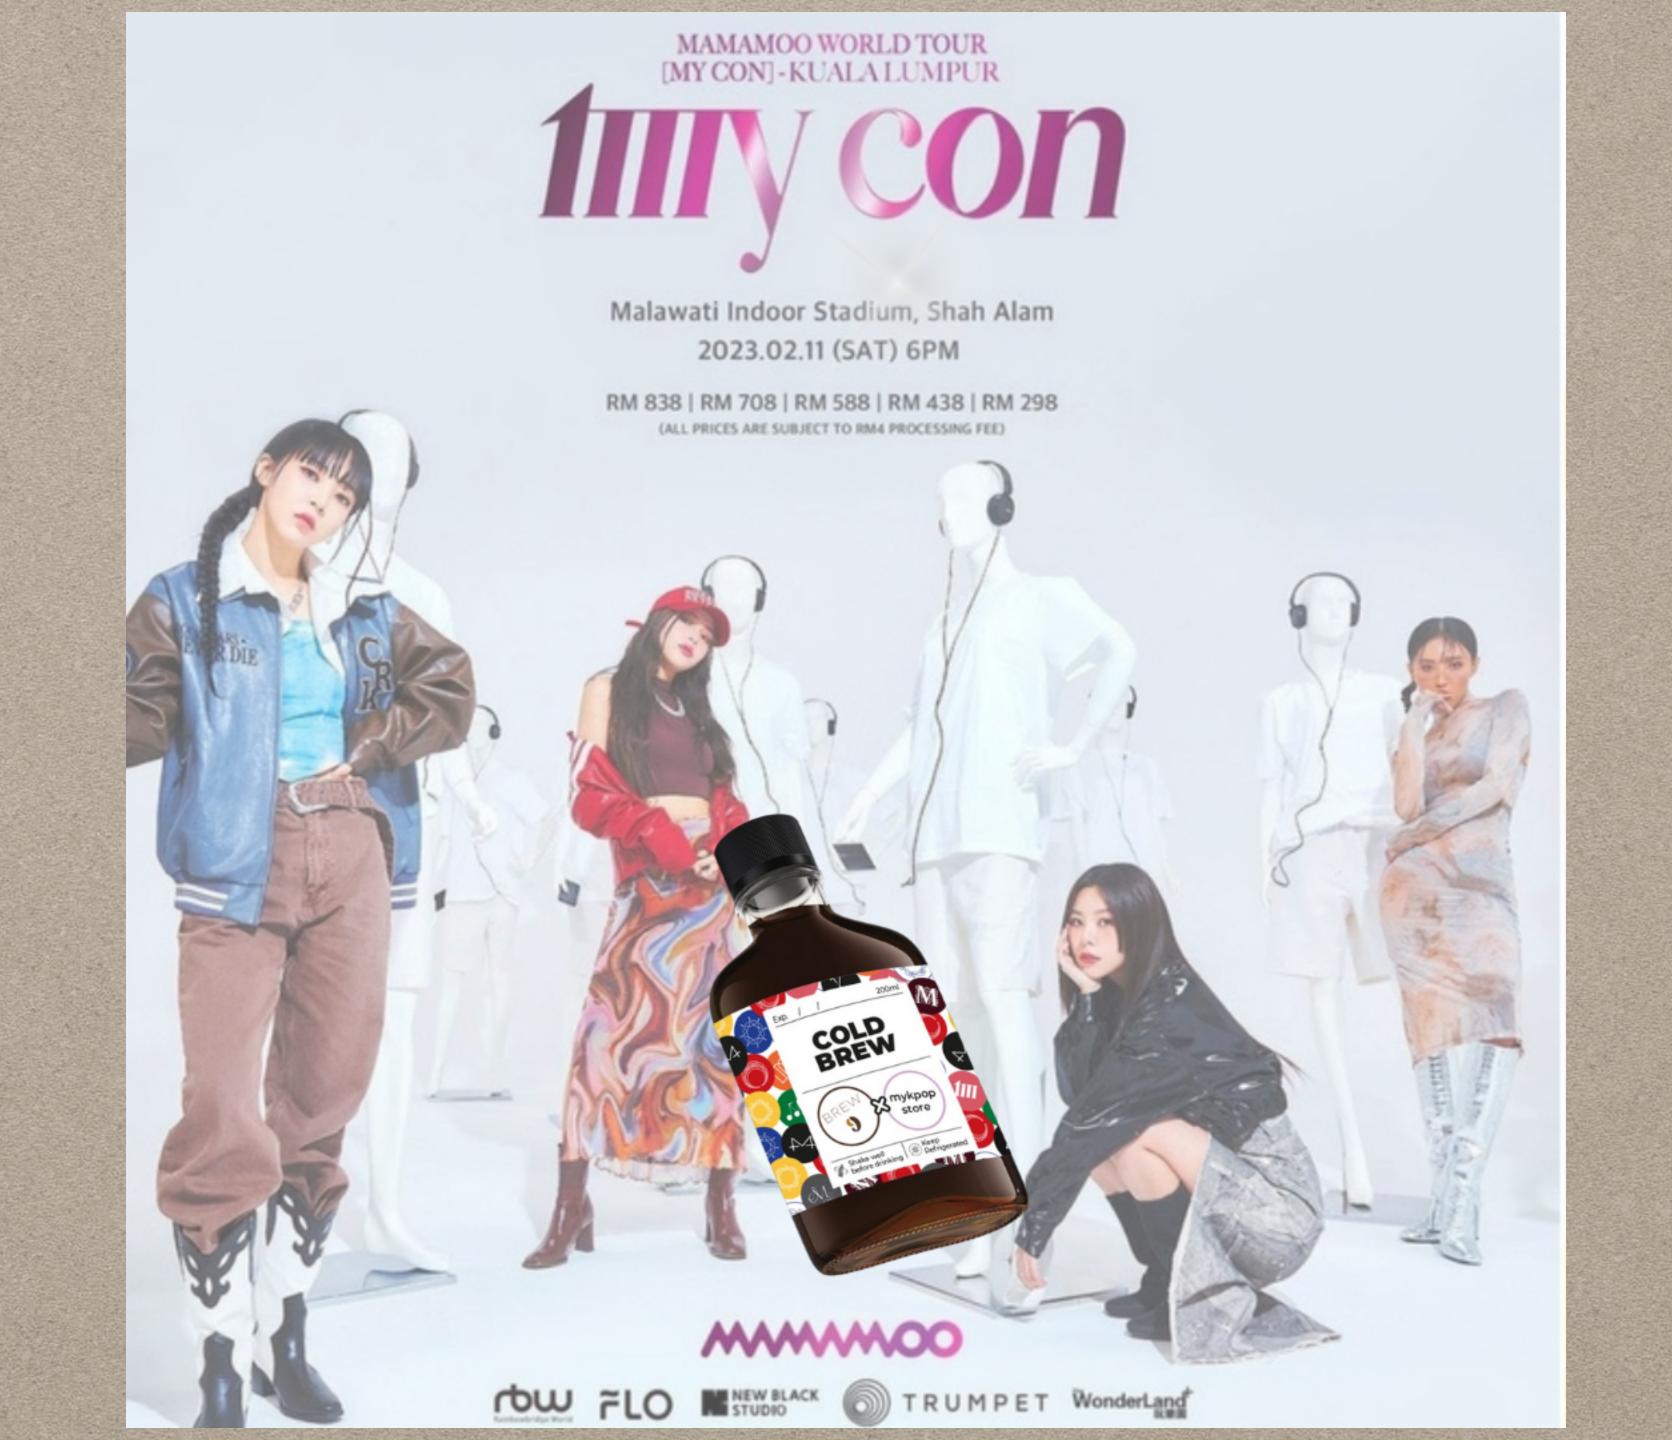

#### MAMAGO KPOP CONCERT MERCHANDISE

5,000 BOTTLES WITH A UNIQUE DESIGN ON EACH BOTTLE