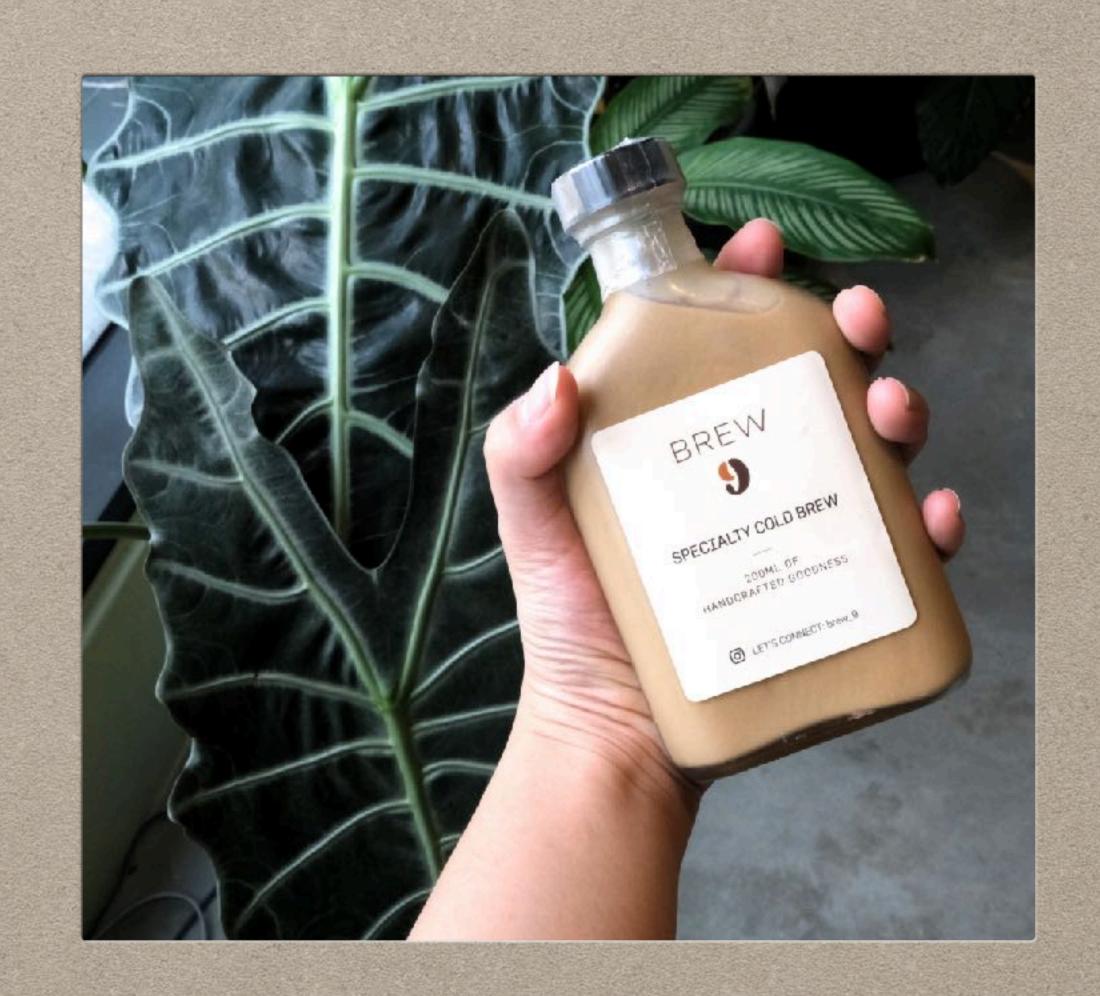

#### COLD BREW WHITE

- Specialty Coffee using Brew 9's House Blend
  - Mouthful creamy Cold
     Brew White Coffee
  - Bold, Dark Chocolate,
     Sweet Caramel