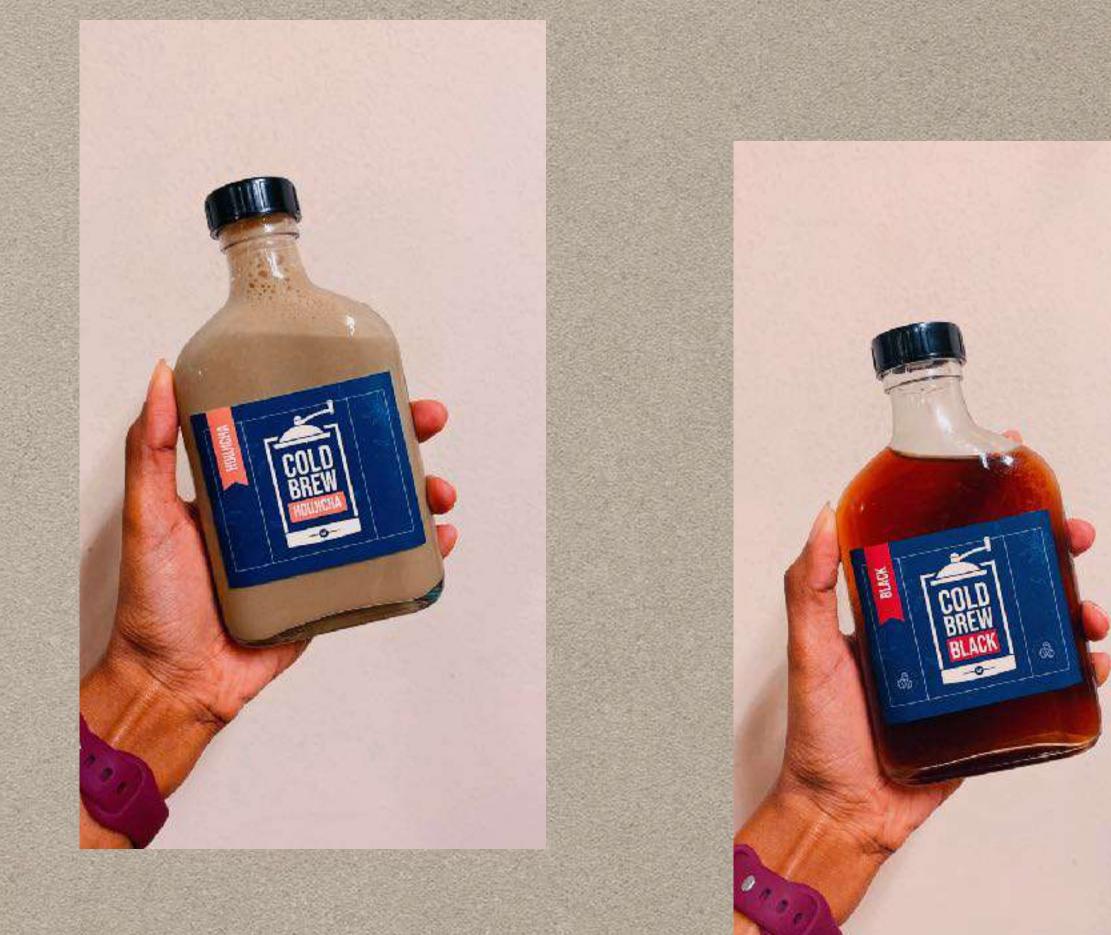

## **COLD BREW HOUJICHA**

- Premium grade Houjicha from Uji, Kyoto, Japan
  - With a nutty, smokey and roasty flavour

- Cold Brew Black Coffee: 3 months
- Cold Brew White Coffee: 2 weeks
- Cold Brew Mocha: 2 weeks
- Cold Brew Cascara: 3 months
- Cold Brew Matcha White: 2 weeks
- Cold Brew Houjicha Coconut: 2 weeks
- Cold Steeped Chocolate: 2 weeks
- Cold Brew Peach Infused Tea: 3 months

### **COLD BREW BLACK COFFEE**