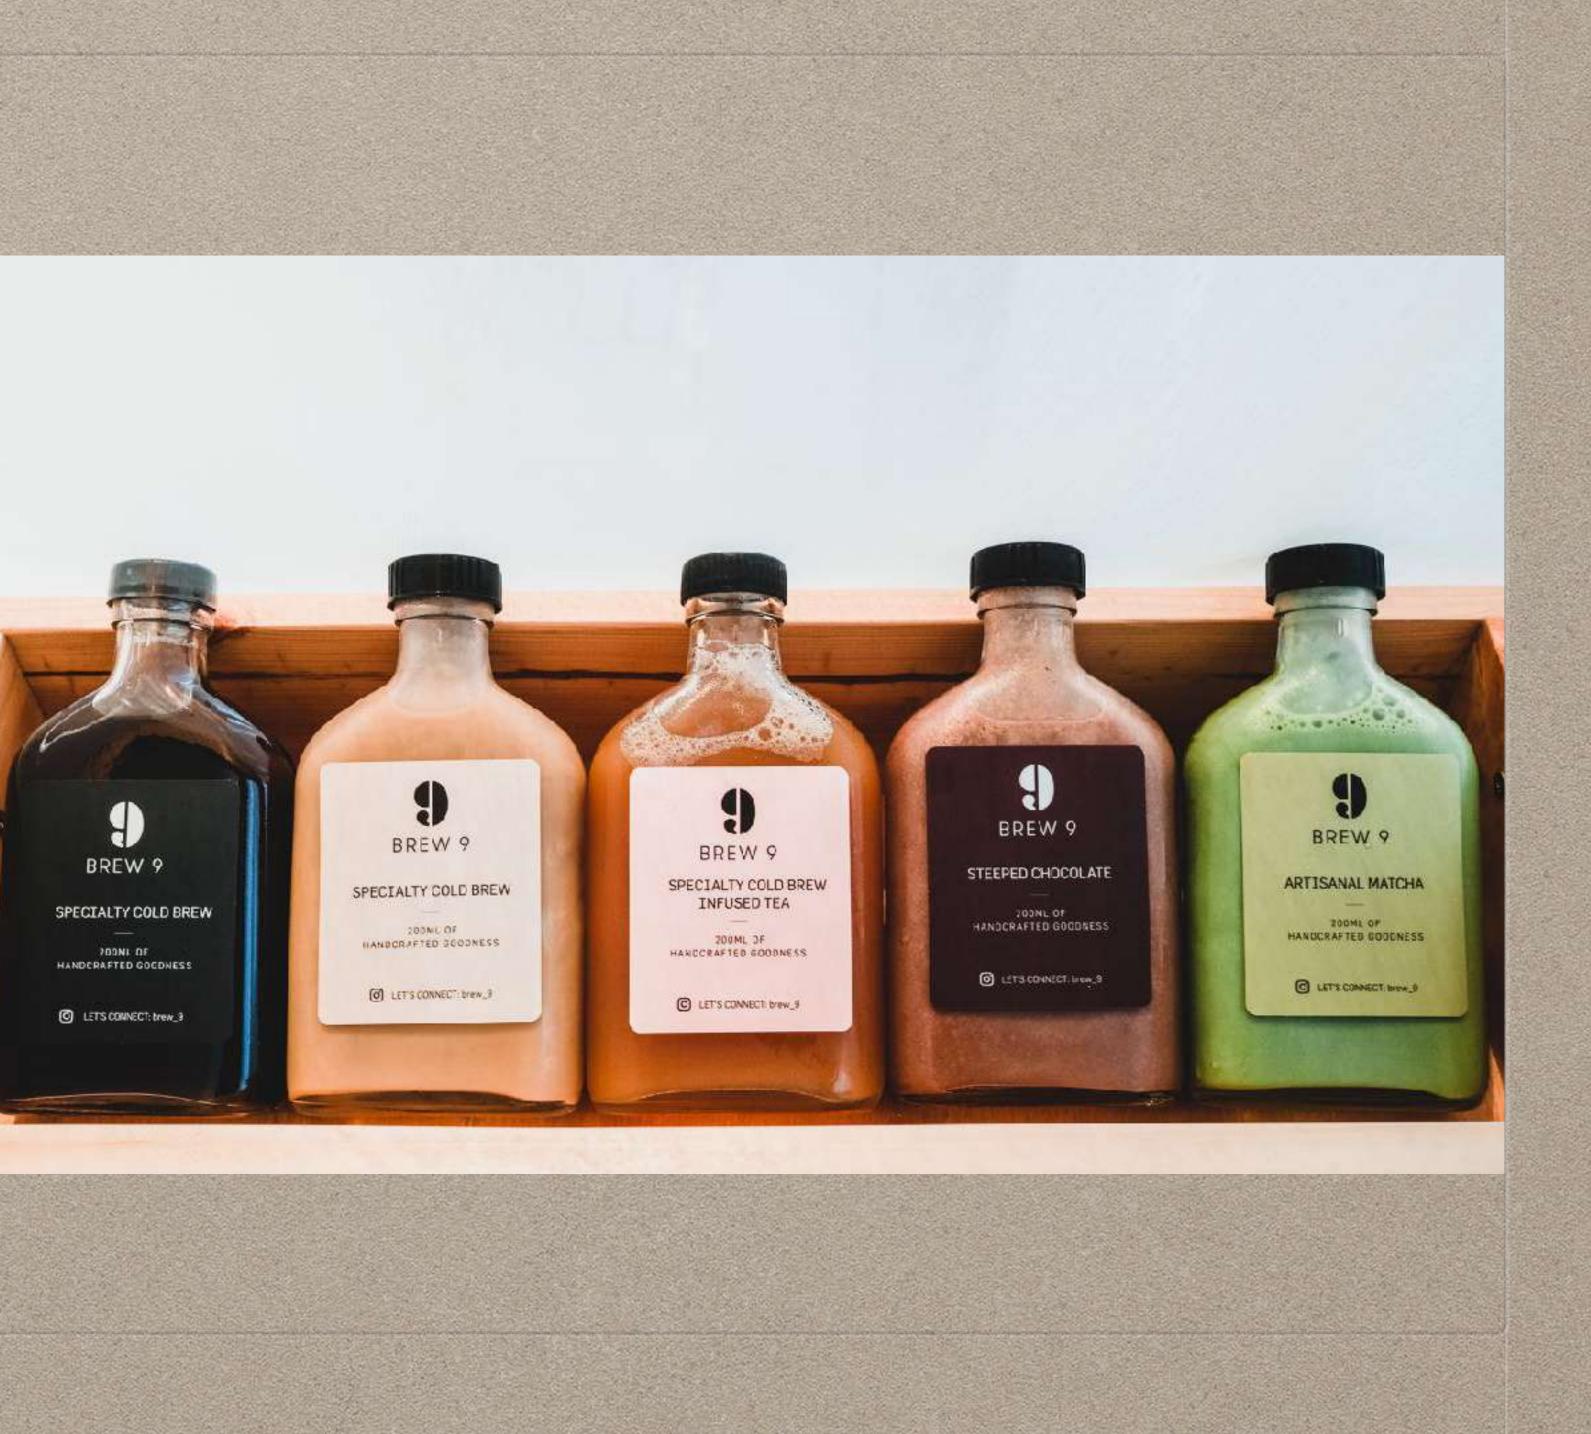

### **COLD BREW BLACK COFFEE**

# COLD BREW WHITE

- Specialty Coffee using Brew 9's House Blend
  - Mouthful creamy Cold
    Brew White Coffee
  - Bold, Dark Chocolate,
    Sweet Caramel

# COLD BREW MOCHA

 Specialty Coffee using Brew 9's House Blend mixed with West African premium cocoa and organic cane sugar

Bold and creamy

# COLD STEEPED CHOCOLATE

- A combination of dark cocoa from West Africa
  - With a pinch of Sea Salt which makes the perfect kickstart for every chocolate lover

• Premium ceremonial grade matcha from Uji, Kyoto, Japan

## **COLD BREW MATCHA WHITE**