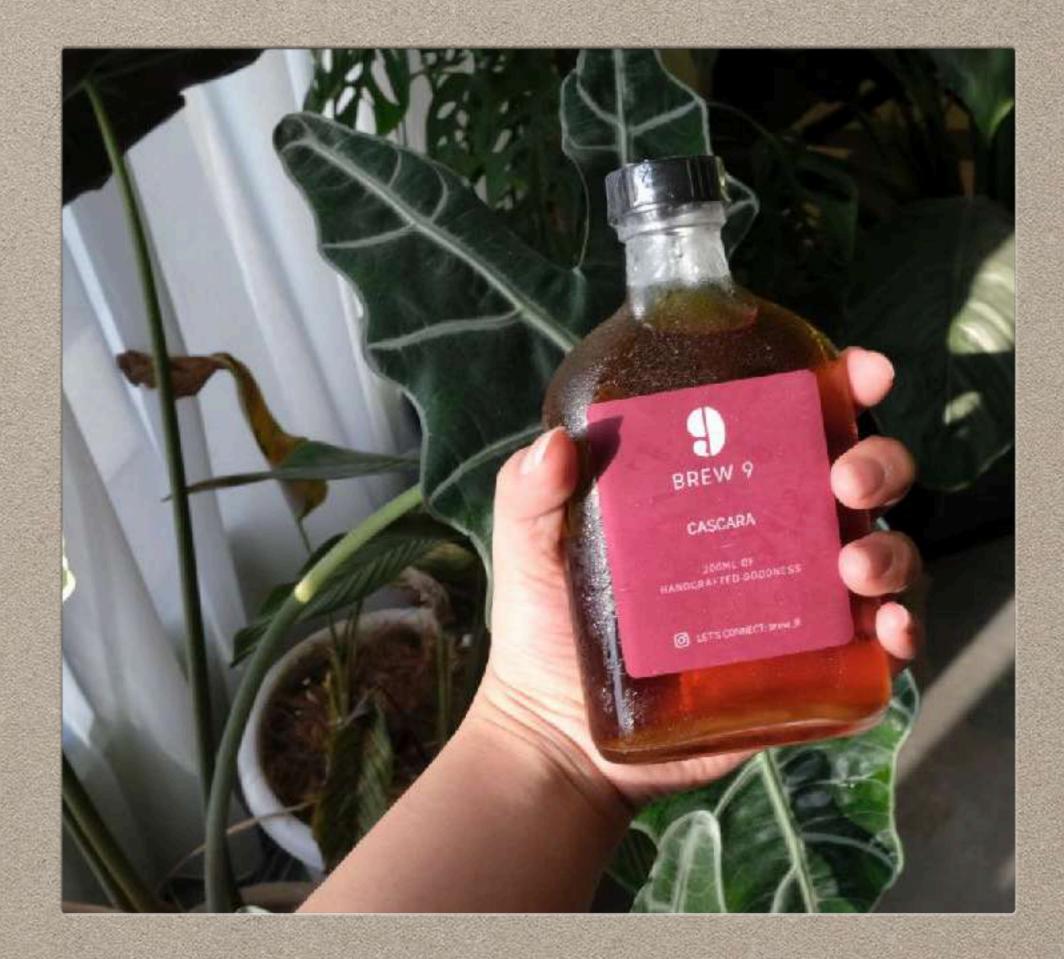

# COLD BREW CASCARA

- Specialty Cascara Cold Brew made from the skin of Specialty Coffee cherry from Market Lane in Australia
  - Tea-like and a kombuchalike taste with dried plum and prune flavours