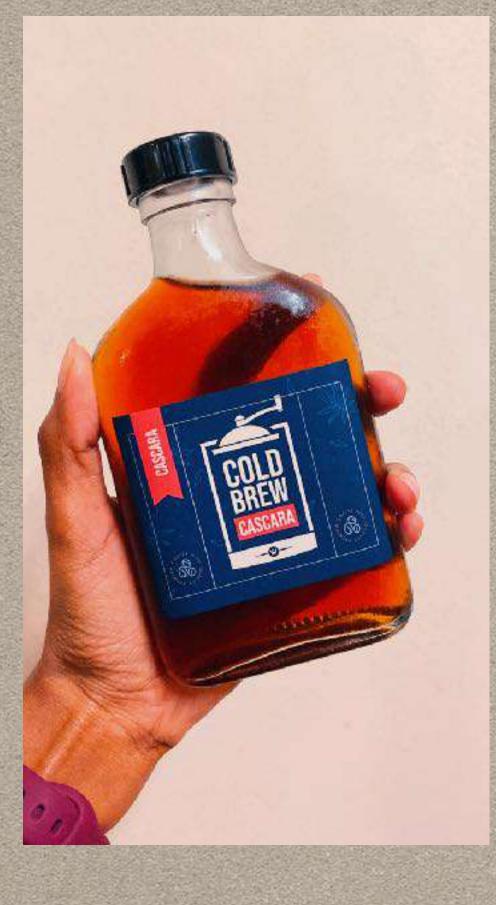

# COLD BREW CASCARA

- Specialty Cascara Cold Brew made from the skin of Specialty Coffee cherry from Market Lane in Australia
  - Tea-like and a kombuchalike taste with dried plum and prune flavours