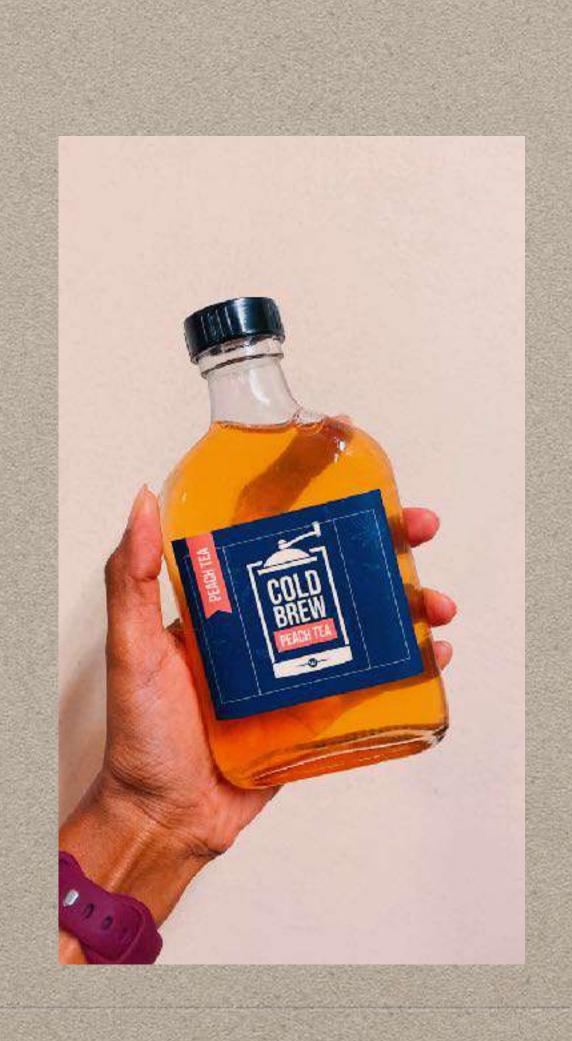

#### COLD BREW INFUSED TEA PEACH / PASSION FRUIT / POMEGRANATE

 Organic English Breakfast Tea + fruit flavours

> A fizzy refreshing twist, juicy and sweet