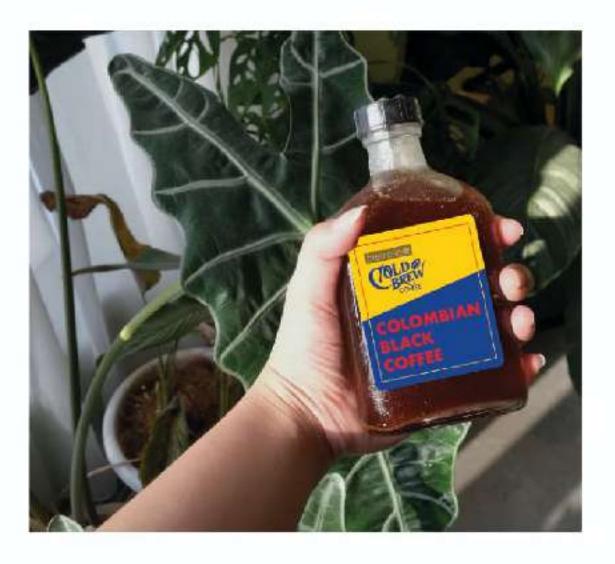

REW EXPERT** Founder of Brew 9



#### BEST BOTTLED **COFFEE IN KLANG VALLEY** reviewed by Tatler Asia 2020 & 2023





COVER Photo: Brew 9



#### WHERE & WHAT TO EAT: KOTA KEMUNING, SHAH ALAM

reviewed by Tatler Asia



DINING | DIGEST

Where & What to Eat: Kota Kemuning, Shah Alam

#### Brew 9







#### BREW 9: TURNING A HOME INTO A CAFE AND SANCTUARY IN TROUBLED TIMES

reviewed by Eat Drink KL

#### Eat Drink KL

Kuala Lumpur's essential restaurant reviews

Brew 9: Turning a home into a cafe and sanctuary in troubled times





























### **OEM / PRIVATE LABELLING**





# 5,000 BOTTLES WITH A UNIQUE DESIGN ON EACH BOTTLE





#### WEDDING DOOR GIFT





#### SUPERDRY





#### **RENAISSANCE & FOUR POINTS SHERATON**









#### **GRAND MILLENIUM HOTEL & RESORTS**



#### **CORPORATE EVENT BY SLEEKFLOW**



- WESTERN CAFES
- PREMIUM HOTEL RESTAURANTS NEIGHBOURHOOD GROCERS

GYMS / FITNESS CENTRES

CO-WORKING SPACES

#### WE SUPPLY TO

# PREMIUM BRAND CAR SHOWROOMS

#### DOOR GIFTS FOR CORPORATE & PRIVATE EVENTS







 Specialty Brazilian Coffee • Dark Chocolate, Caramel Specialty Seasonal Coffee • Fruity, Higher sweetness

### **COLD BREW BLACK COFFEE**





# COLD BREW WHITE

- Specialty Coffee using Brew 9's House Blend
  - Mouthful creamy Cold
    Brew White Coffee
  - Bold, Dark Chocolate,
    Sweet Caramel





# COLD BREW MOCHA

 Specialty Coffee using Brew 9's House Blend mixed with West African premium cocoa and organic cane sugar

Bold and creamy





# COLD BREW CASCARA

- Specialty Cascara Cold Brew made from the skin of Specialty Coffee c