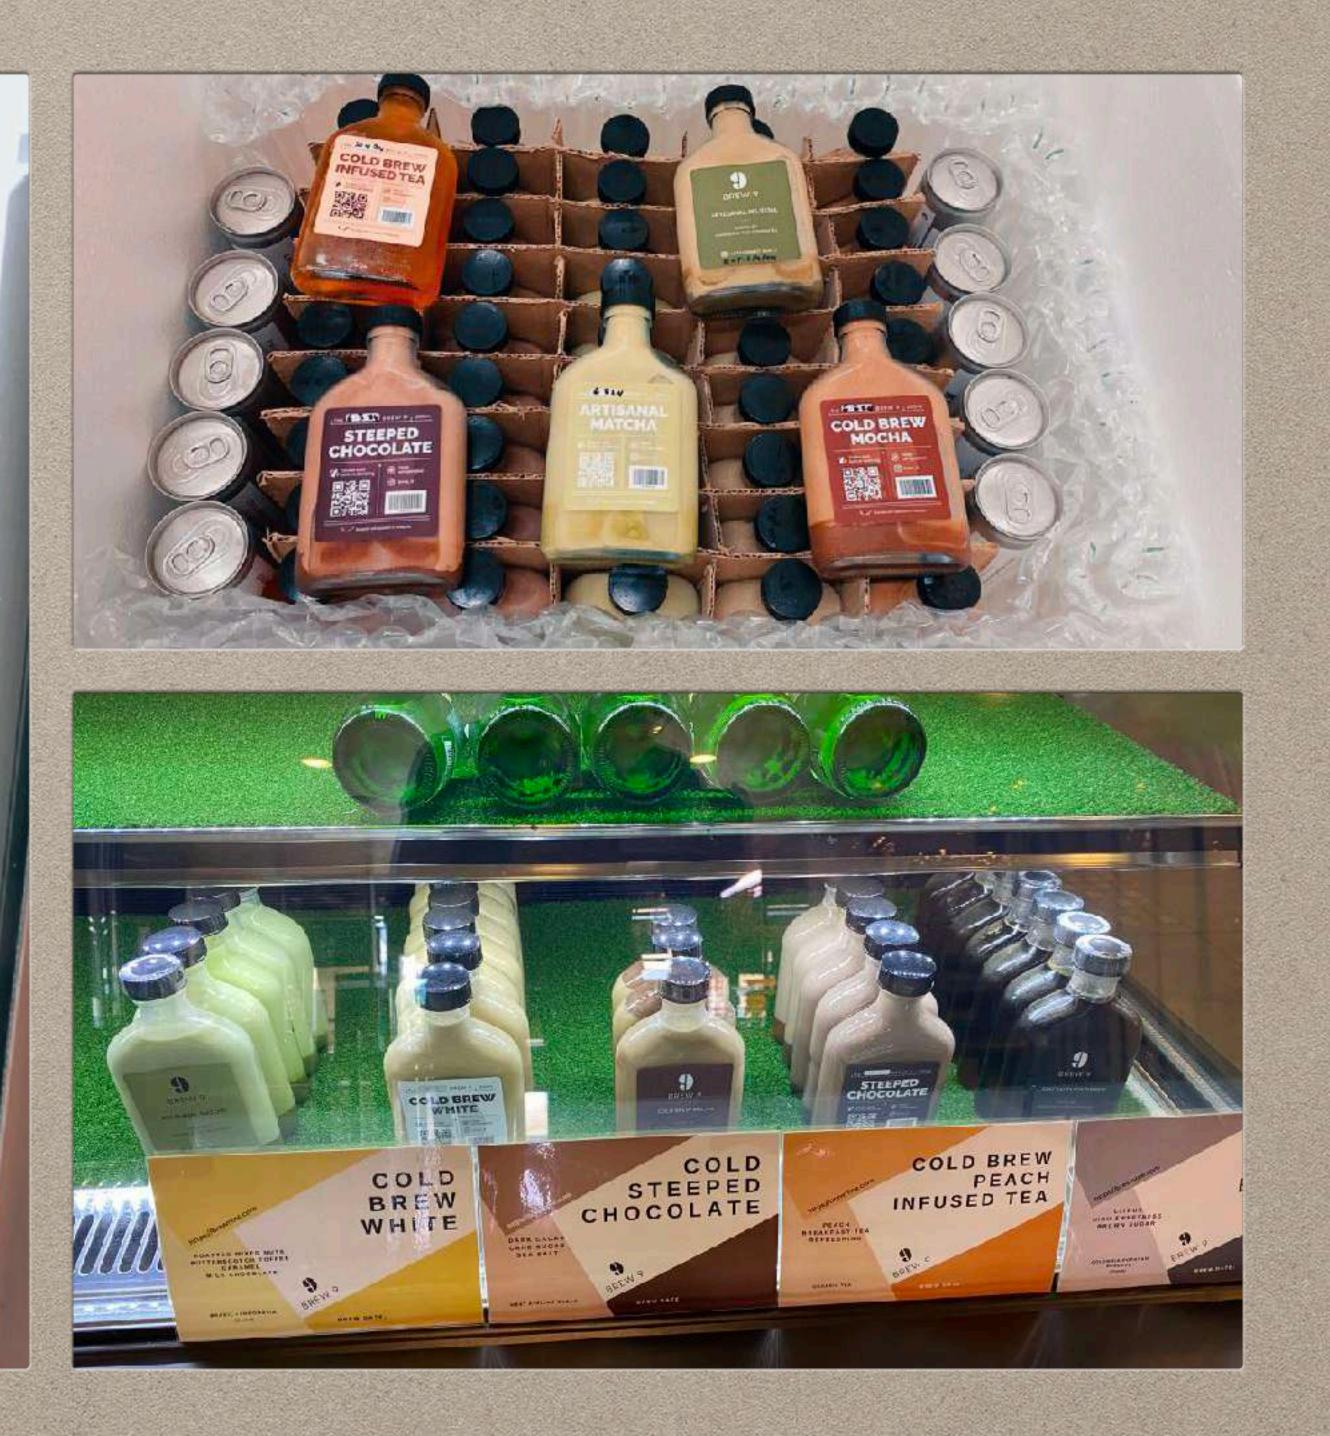

#### DOOR GIFTS FOR CORPORATE & PRIVATE EVENTS

 Specialty Brazilian Coffee • Dark Chocolate, Caramel Specialty Seasonal Coffee • Fruity, Higher sweetness

### **COLD BREW BLACK COFFEE**

# COLD BREW WHITE

- Specialty Coffee using Brew 9's House Blend
  - Mouthful creamy Cold
    Brew White Coffee
  - Bold, Dark Chocolate,
    Sweet Caramel

#### COLD BREW INFUSED TEA PEACH / PASSION FRUIT / POMEGRANATE

 Organic English Breakfast Tea + fruit flavours

> A fizzy refreshing twist, juicy and sweet

# COLD STEEPED CHOCOLATE

- A combination of dark cocoa from West Africa
  - With a pinch of Sea Salt which makes the perfect kickstart for every chocolate lover

• Premium ceremonial grade matcha from Uji, Kyoto, Japan

> • Steeped to its perfect combination for every matcha lover