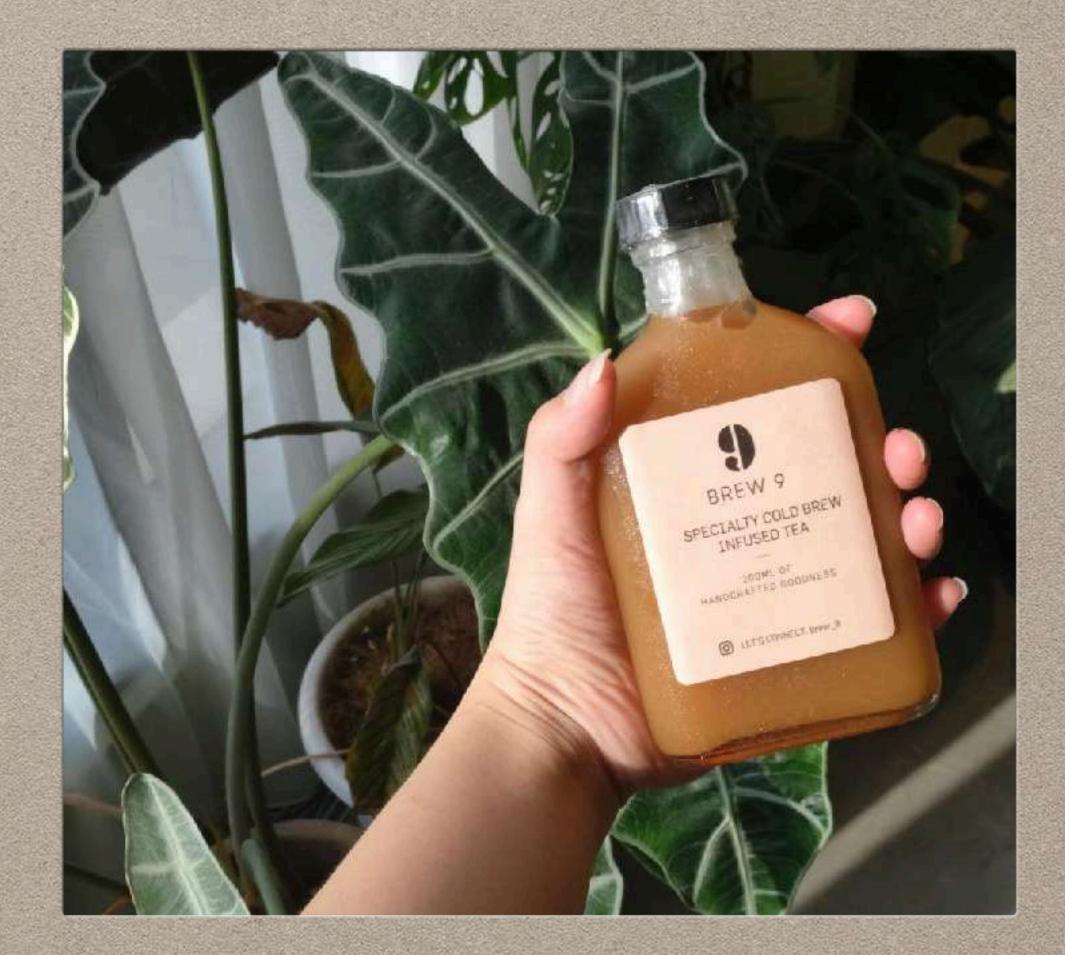

#### COLD BREW INFUSED TEA PEACH / PASSION FRUIT / POMEGRANATE

 Organic English Breakfast Tea + fruit flavours

> A fizzy refreshing twist, juicy and sweet