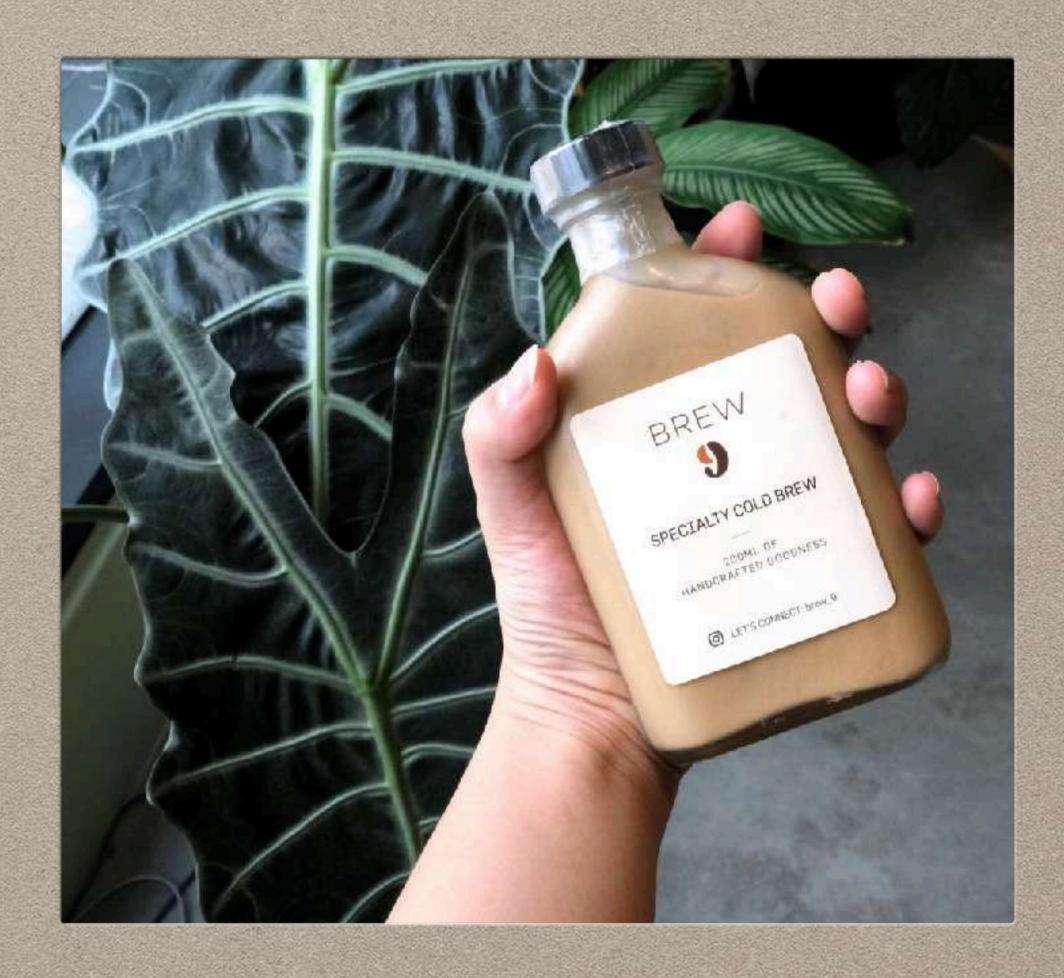

# COLD BREW WHITE

- Specialty Coffee using Brew 9's House Blend
  - Mouthful creamy Cold
    Brew White Coffee
  - Bold, Dark Chocolate,
    Sweet Caramel