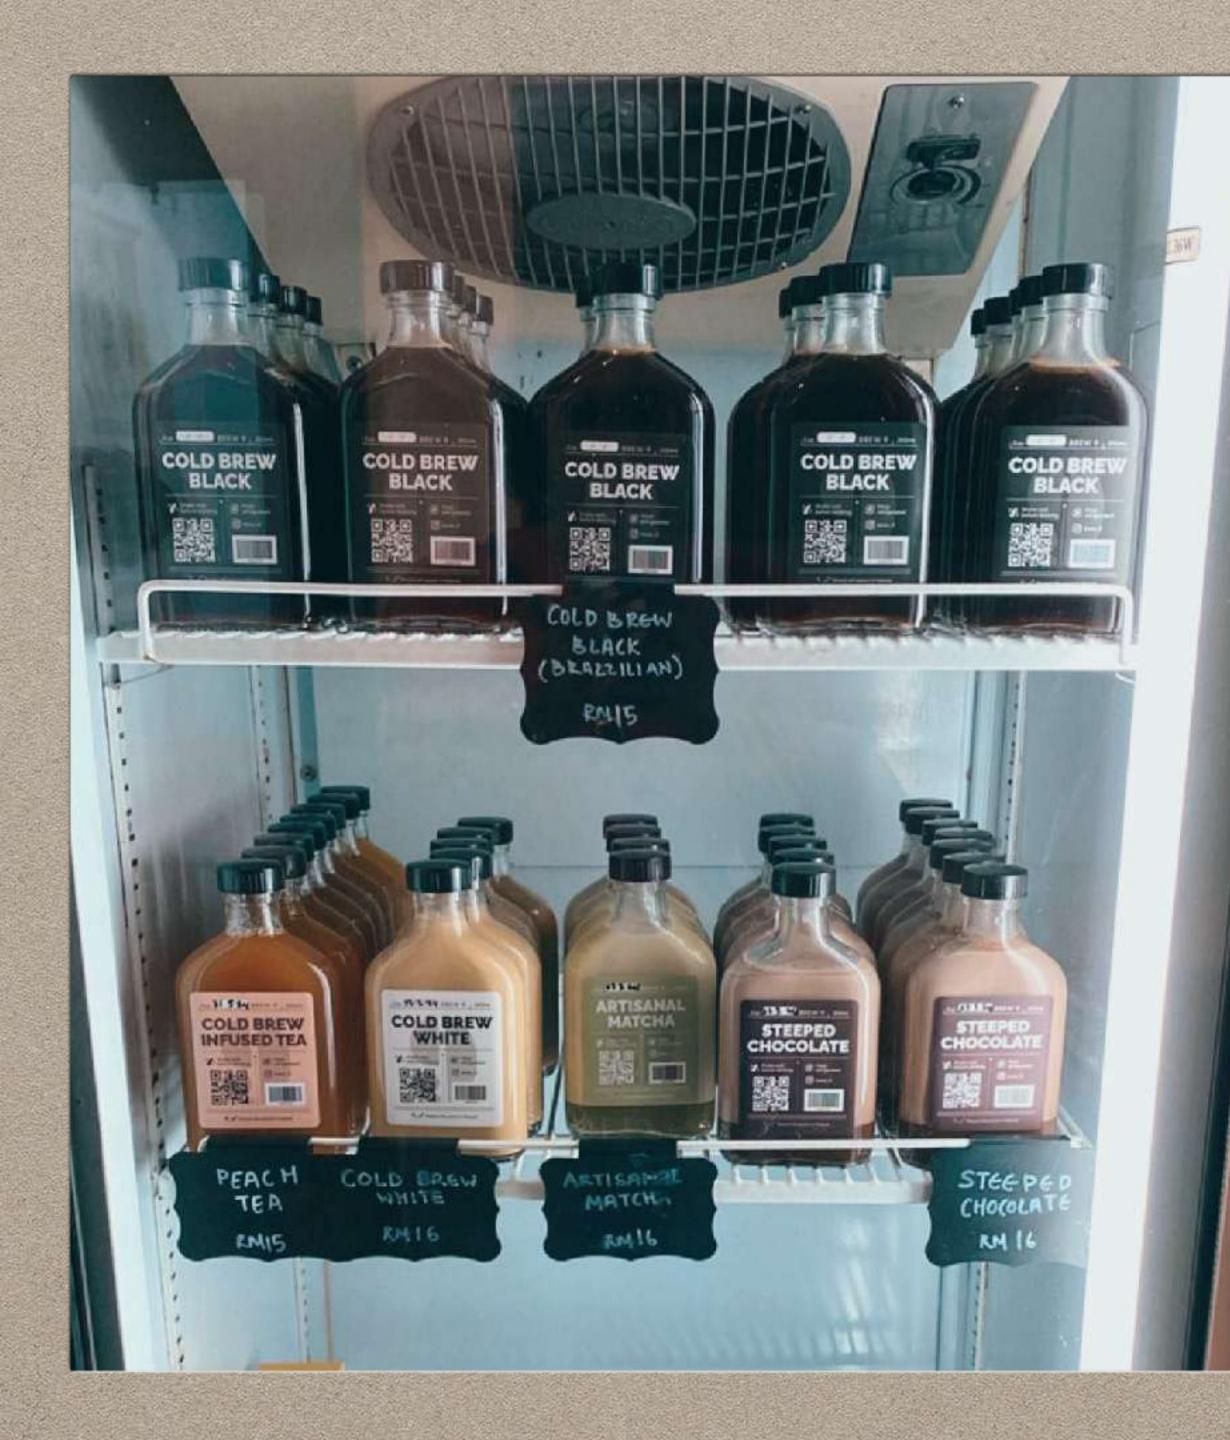

#### DOOR GIFTS FOR CORPORATE & PRIVATE EVENTS

 Specialty Brazilian Coffee • Dark Chocolate, Caramel Specialty Seasonal Coffee • Fruity, Higher sweetness

### **COLD BREW BLACK COFFEE**

# COLD BREW WHITE

- Specialty Coffee using Brew 9's House Blend
  - Mouthful creamy Cold
    Brew White Coffee
  - Bold, Dark Chocolate,
    Sweet Caramel

#### COLD BREW INFUSED TEA PEACH / PASSION FRUIT / POMEGRANATE

 Organic English Breakfast Tea + fruit flavours

> A fizzy refreshing twist, juicy and sweet

# COLD STEEPED CHOCOLATE

- A combination of dark cocoa from West Africa
  - With a pinch of Sea Salt which makes the perfect kickstart for every chocolate lover

• Premium ceremonial grade matcha from Uji, Kyoto, Japan

> • Steeped to its perfect combination for every matcha lover