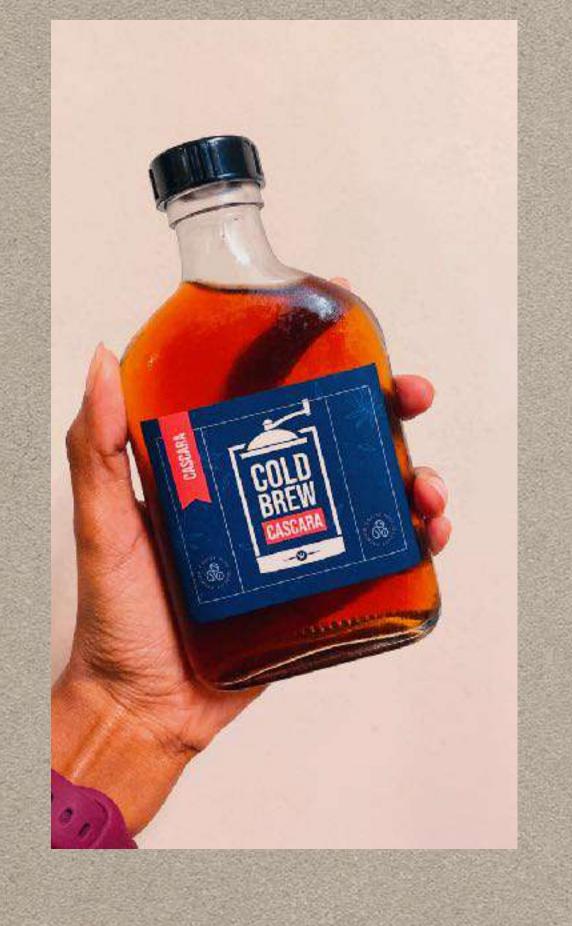

#### COLD BREW CASCARA

- Specialty Cascara Cold Brew made from the skin of Specialty Coffee cherry from Market Lane in Australia
  - Tea-like and a kombuchalike taste with dried plum and prune flavours