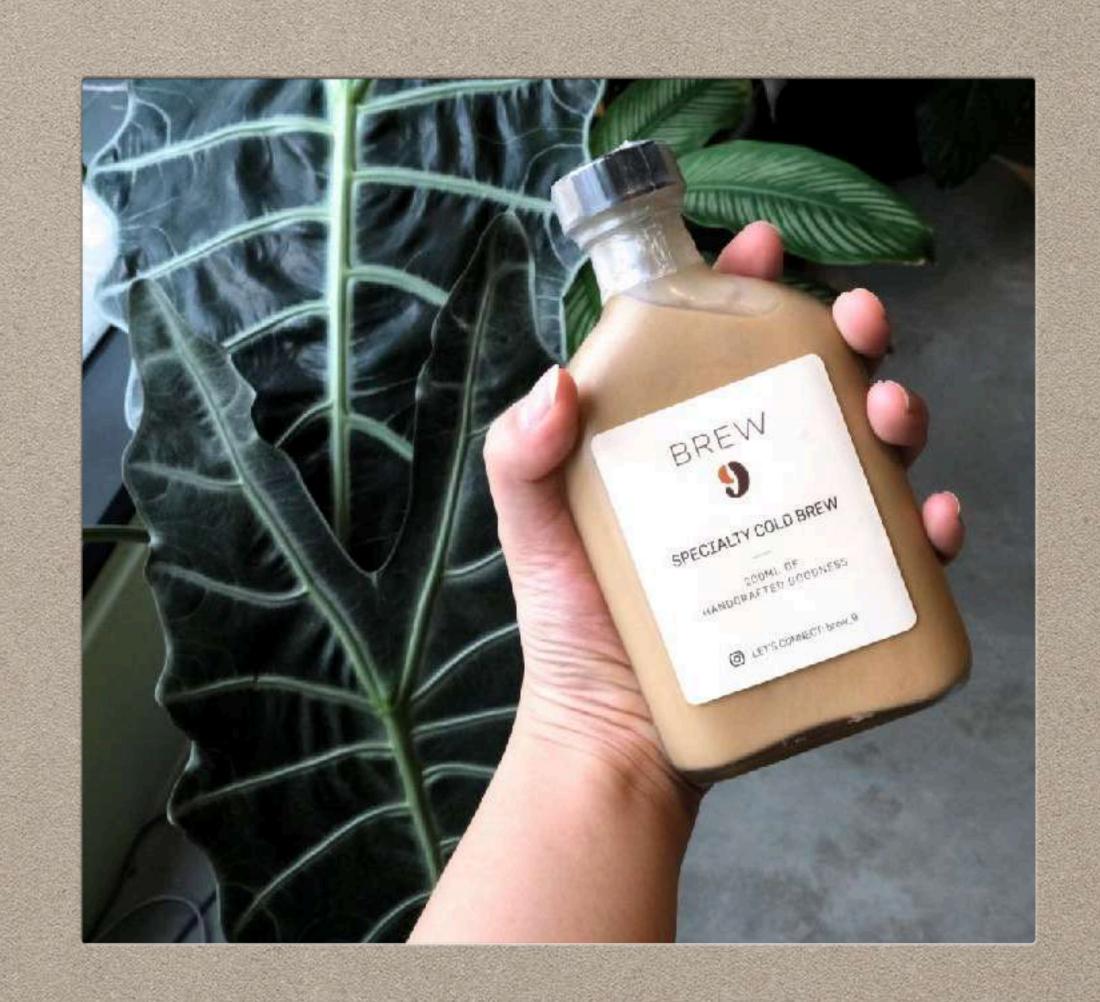

#### COLD BREW WHITE

- Specialty Coffee using Brew 9's House Blend
  - Mouthful creamy Cold
     Brew White Coffee
  - Bold, Dark Chocolate,
     Sweet Caramel