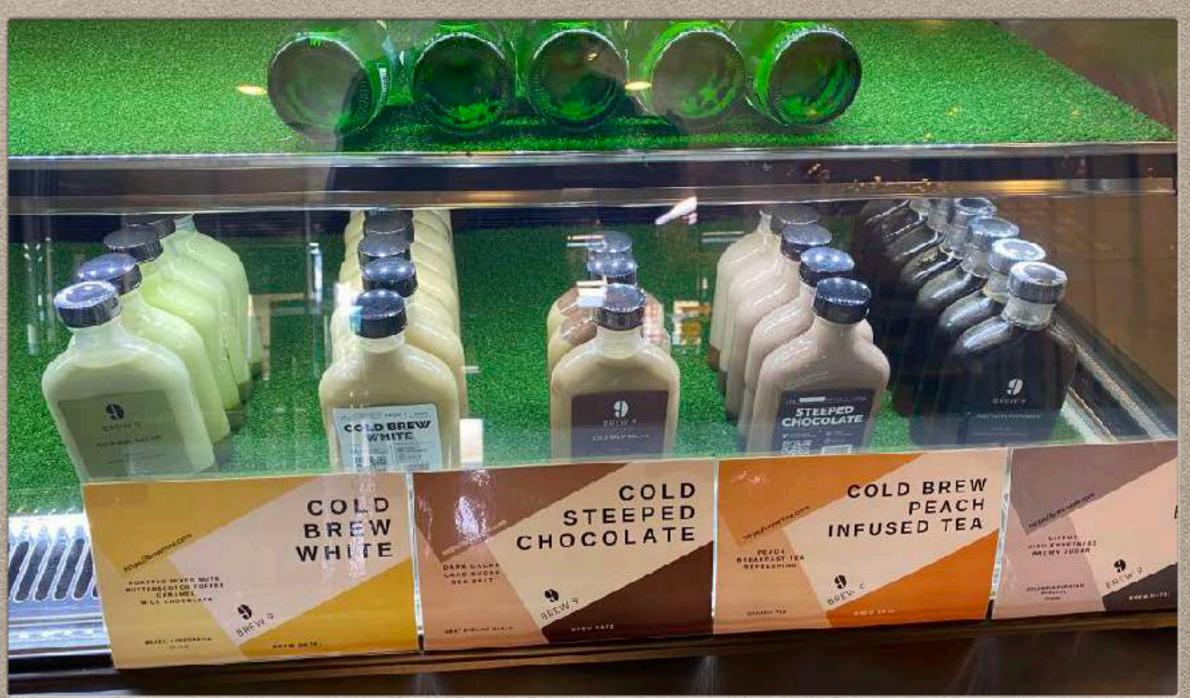

#### COLD BREW BLACK COFFEE

- Specialty Brazilian Coffee
  - Dark Chocolate, Caramel
- Specialty Seasonal Coffee
  - Fruity, Higher sweetness

#### COLD BREW WHITE

- Specialty Coffee using Brew 9's House Blend
  - Mouthful creamy Cold
     Brew White Coffee
  - Bold, Dark Chocolate,
     Sweet Caramel

### COLD BREW INFUSED TEA PEACH / PASSION FRUIT / POMEGRANATE

- Organic English Breakfast Tea + fruit flavours
  - A fizzy refreshing twist, juicy and sweet

#### COLD STEEPED CHOCOLATE

- A combination of dark cocoa from West Africa
  - With a pinch of Sea Salt
     which makes the perfect
     kickstart for every
     chocolate lover