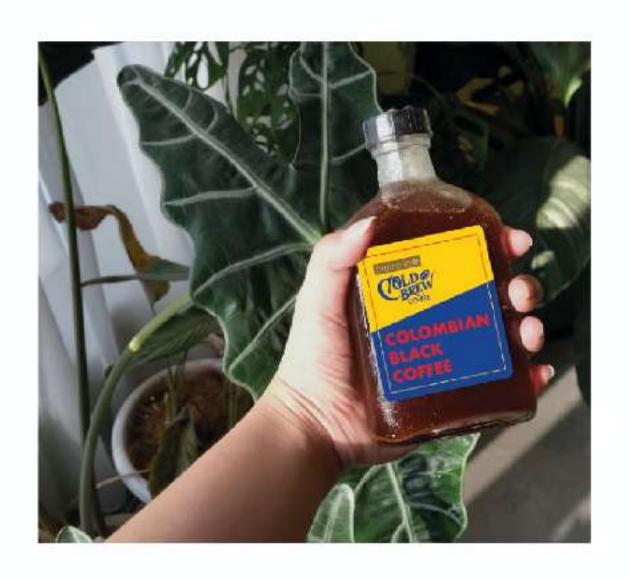

#### COLD BREW BLACK COFFEE

- Specialty Brazilian Coffee
  - Dark Chocolate, Caramel
- Specialty Seasonal Coffee
  - Fruity, Higher sweetness