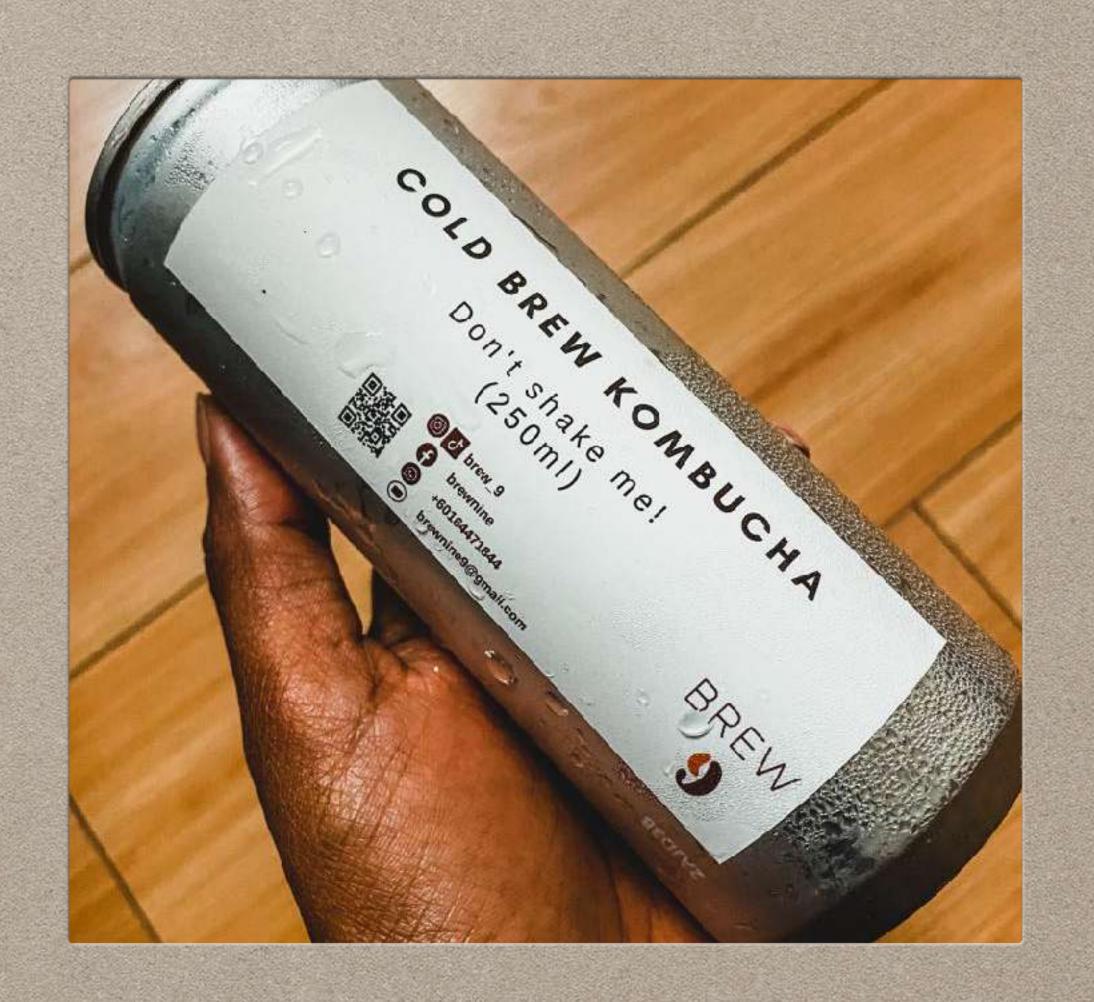

#### COLD BREW BLACK KOMBUCHA

- Specialty Brazilian coffee beans
  - INGREDIENTS: Cold Brew Coffee, Black Tea, Water & Sugar

• pH: 2.8

• Brix: 3%

• ABV: 0.15%