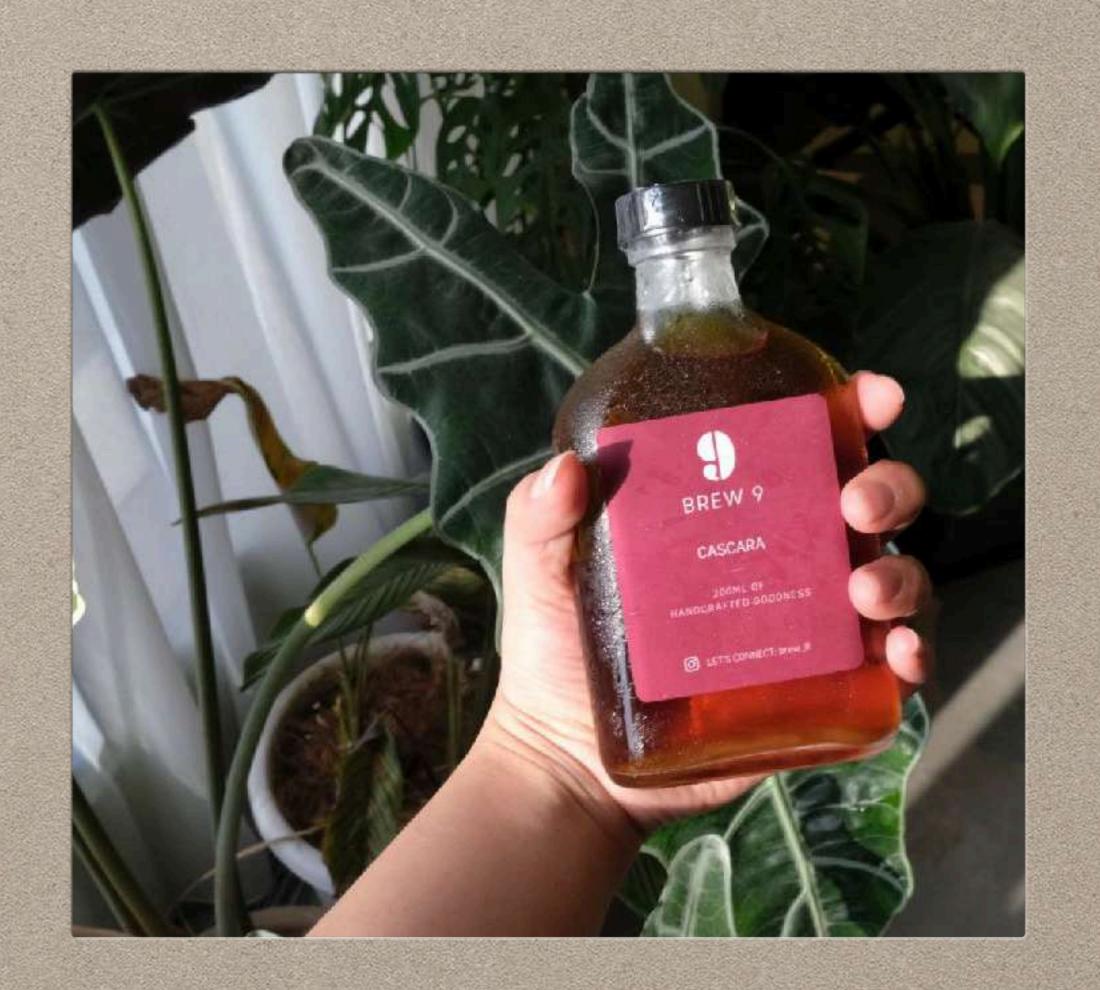

#### COLD BREW CASCARA

- Specialty Cascara Cold Brew made from the skin of Specialty Coffee cherry from Market Lane in Australia
  - Tea-like and a kombuchalike taste with dried plum and prune flavours