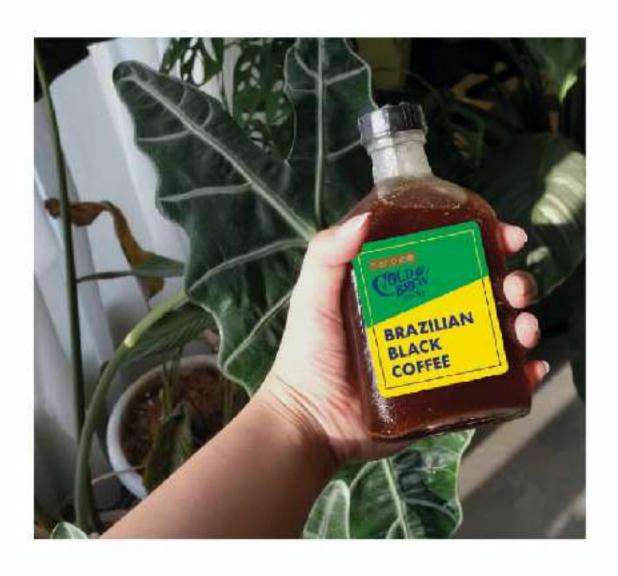

#### COLD BREW BLACK COFFEE

- Specialty Brazilian Coffee
  - Dark Chocolate, Caramel
- Specialty Seasonal Coffee
  - Fruity, Higher sweetness