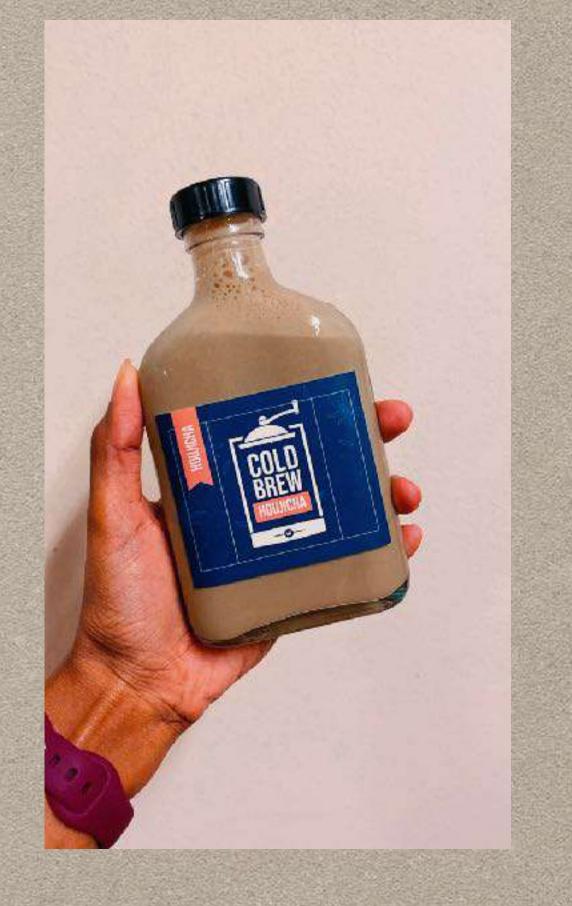

#### COLD BREW HOUJICHA

- Tsubaki Houjicha from Niko Neko Matcha
  - With a nutty taste to the Houjicha flavour