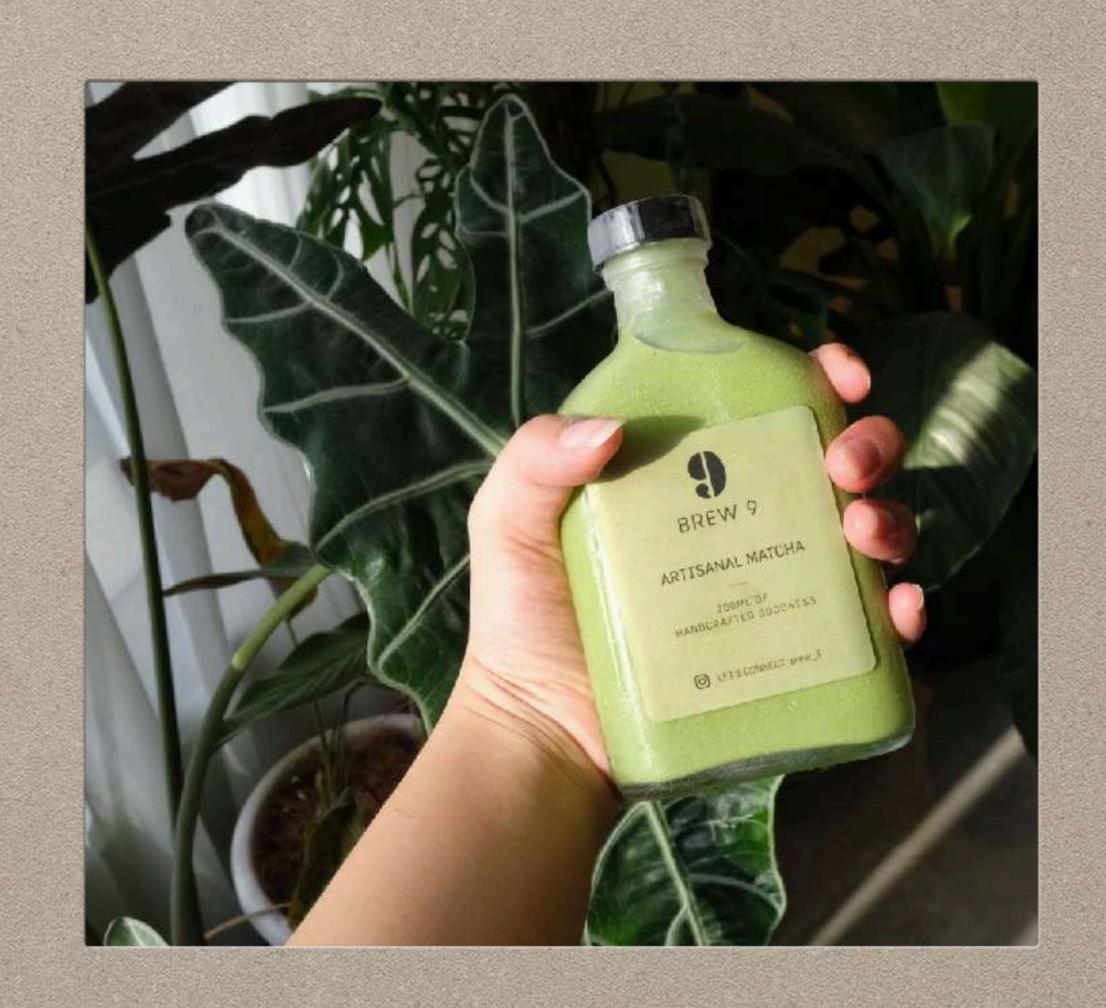

#### COLD BREW MATCHA WHITE

- Yuri Matcha from Niko Neko Matcha
  - With cane sugar steeped to its perfect combination for every matcha lover