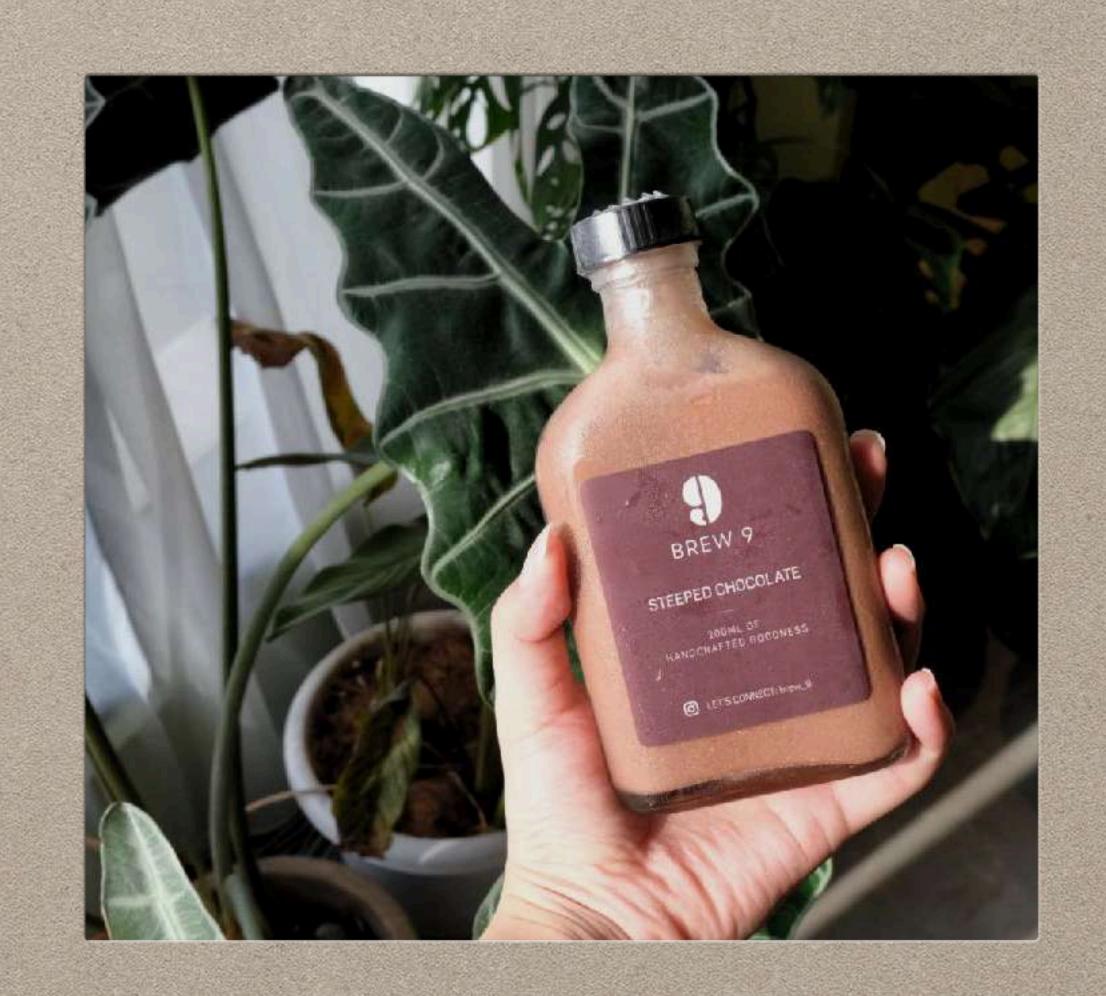

#### COLD STEEPED CHOCOLATE

- A combination of dark cocoa from West Africa
  - With a pinch of Sea Salt
     which makes the perfect
     kickstart for every
     chocolate lover