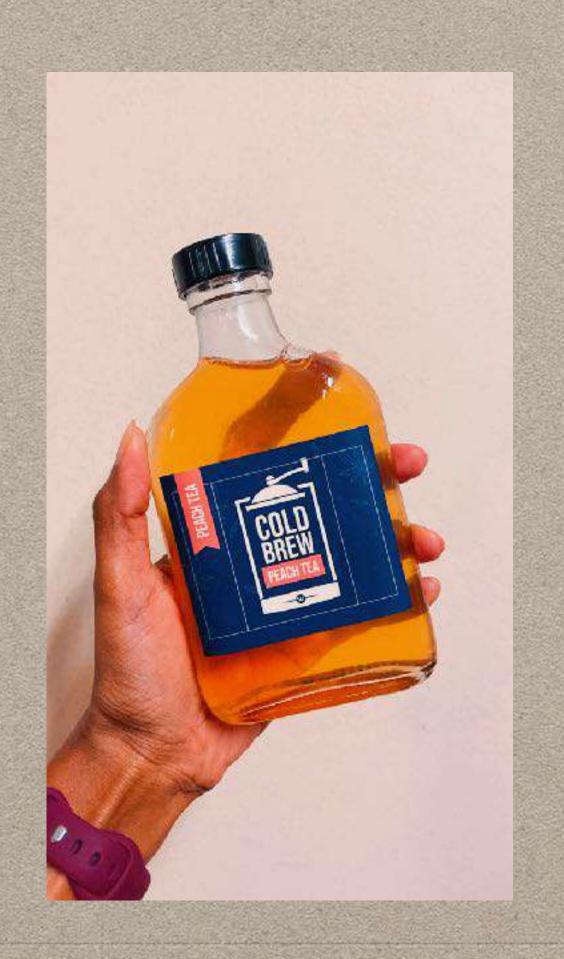

### COLD BREW INFUSED TEA PEACH / PASSION FRUIT / POMEGRANATE

- Organic English Breakfast Tea + fruit flavours
  - A fizzy refreshing twist, juicy and sweet