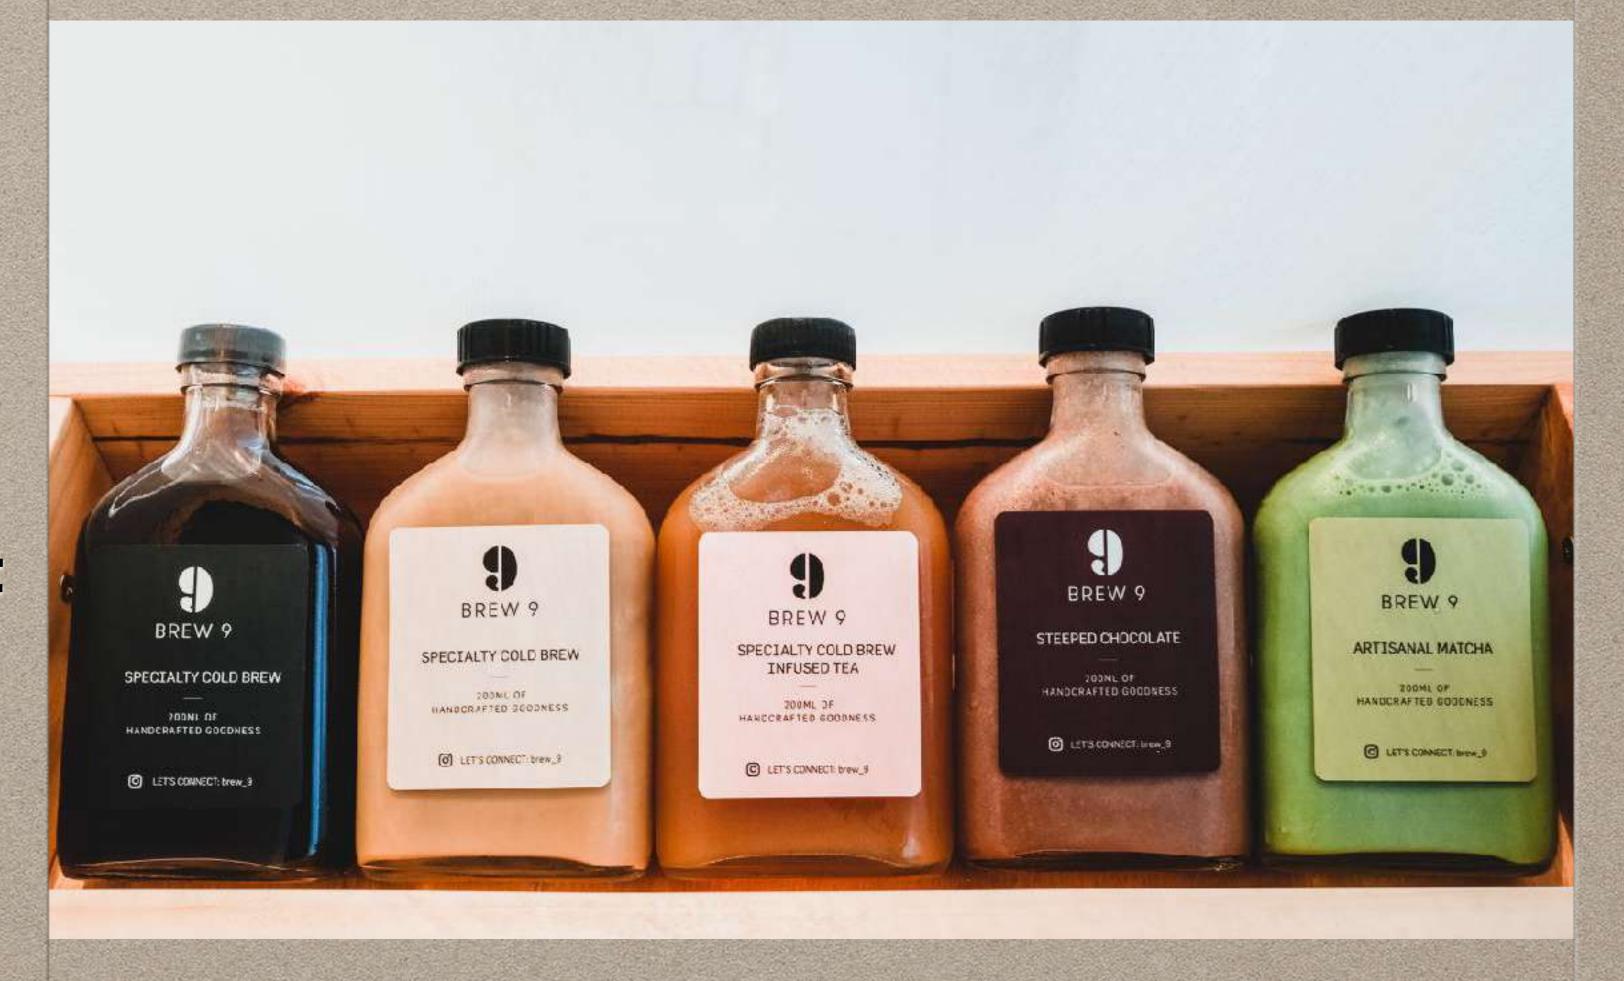

#### COLD BREW BLACK KOMBUCHA

- Specialty Brazilian coffee beans
  - INGREDIENTS: Cold Brew Coffee, Black Tea, Water & Sugar

• pH: 2.8

• Brix: 3%

• ABV: 0.15%

#### COLD BREW BLACK COFFEE

- Specialty Brazilian Coffee
  - Dark Chocolate, Caramel
- Specialty Seasonal Coffee
  - Fruity, Higher sweetness

#### COLD BREW WHITE

- Specialty Coffee using Brew 9's House Blend
  - Mouthful creamy Cold
     Brew White Coffee
  - Bold, Dark Chocolate,
     Sweet Caramel

#### COLD BREW MOCHA

- Specialty Coffee using Brew 9's House Blend mixed with West African premium cocoa and organic cane sugar
  - Bold and creamy

#### COLD BREW CASCARA

- Specialty Cascara Cold Brew made from the skin of Specialty Coffee cherry from Market Lane in Australia
  - Tea-like and a kombuchalike taste with dried plum and prune flavours

### COLD BREW INFUSED TEA PEACH / PASSION FRUIT / POMEGRANATE

- Organic English Breakfast Tea + fruit flavours
  - A fizzy refreshing twist, juicy and sweet

#### COLD STEEPED CHOCOLATE

- A combination of dark cocoa from West Africa
  - With a pinch of Sea Salt
     which makes the perfect
     kickstart for every
     chocolate lover

#### COLD BREW MATCHA WHITE

- Yuri Matcha from Niko Neko Matcha
  - With cane sugar steeped to its perfect combination for every matcha lover

#### COLD BREW HOUJICHA

- Tsubaki Houjicha from Niko Neko Matcha
  - With a nutty taste to the Houjicha flavour