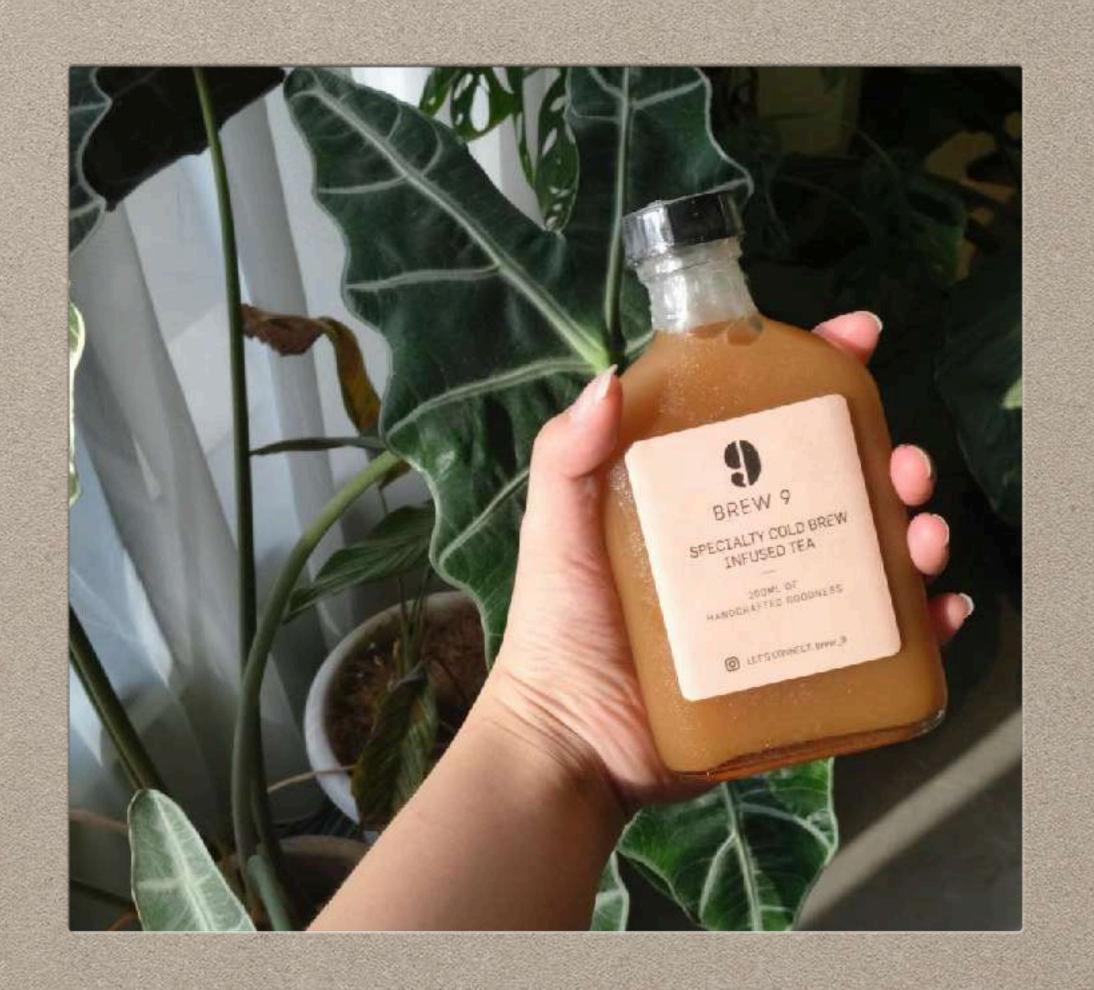

### COLD BREW INFUSED TEA PEACH / PASSION FRUIT / POMEGRANATE

- Organic English Breakfast Tea + fruit flavours
  - A fizzy refreshing twist, juicy and sweet