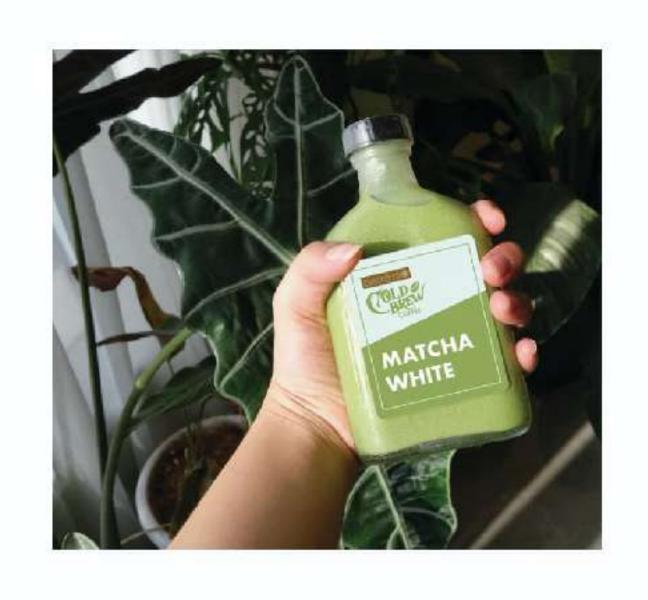

#### COLD BREW MATCHA WHITE

- Yuri Matcha from Niko Neko Matcha
  - With cane sugar steeped to its perfect combination for every matcha lover