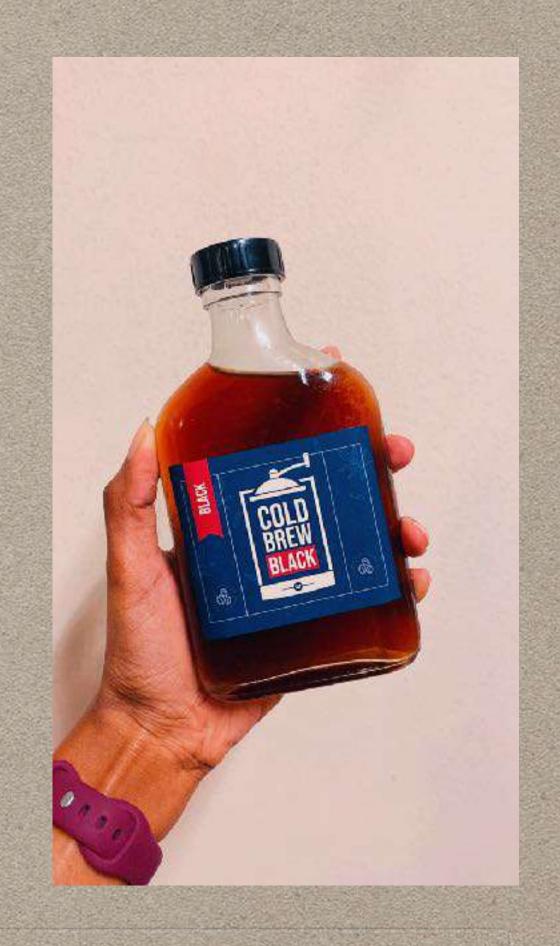

#### COLD BREW BLACK COFFEE

- Specialty Brazilian Coffee
  - Dark Chocolate, Caramel
- Specialty Seasonal Coffee
  - Fruity, Higher sweetness