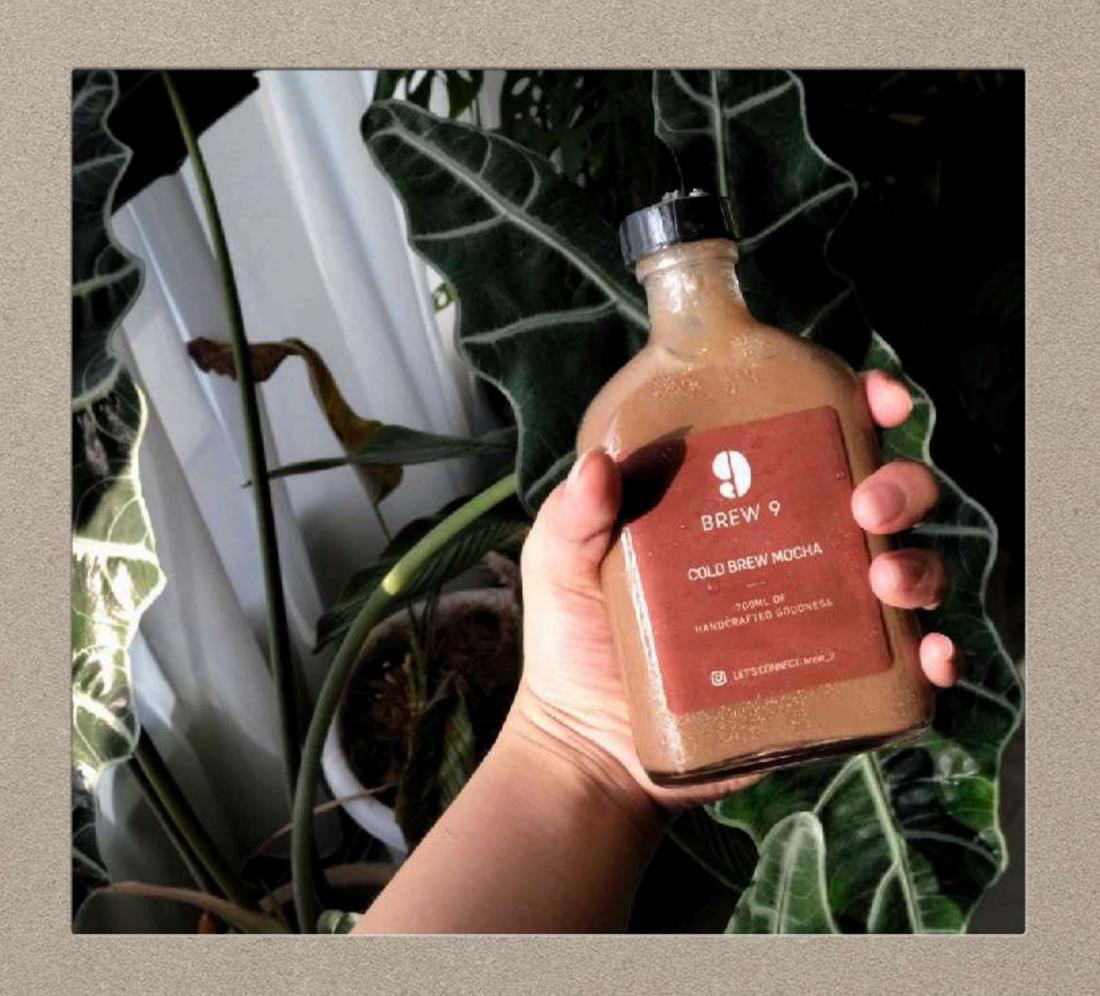

#### COLD BREW MOCHA

- Specialty Coffee using Brew 9's House Blend mixed with West African premium cocoa and organic cane sugar
  - Bold and creamy