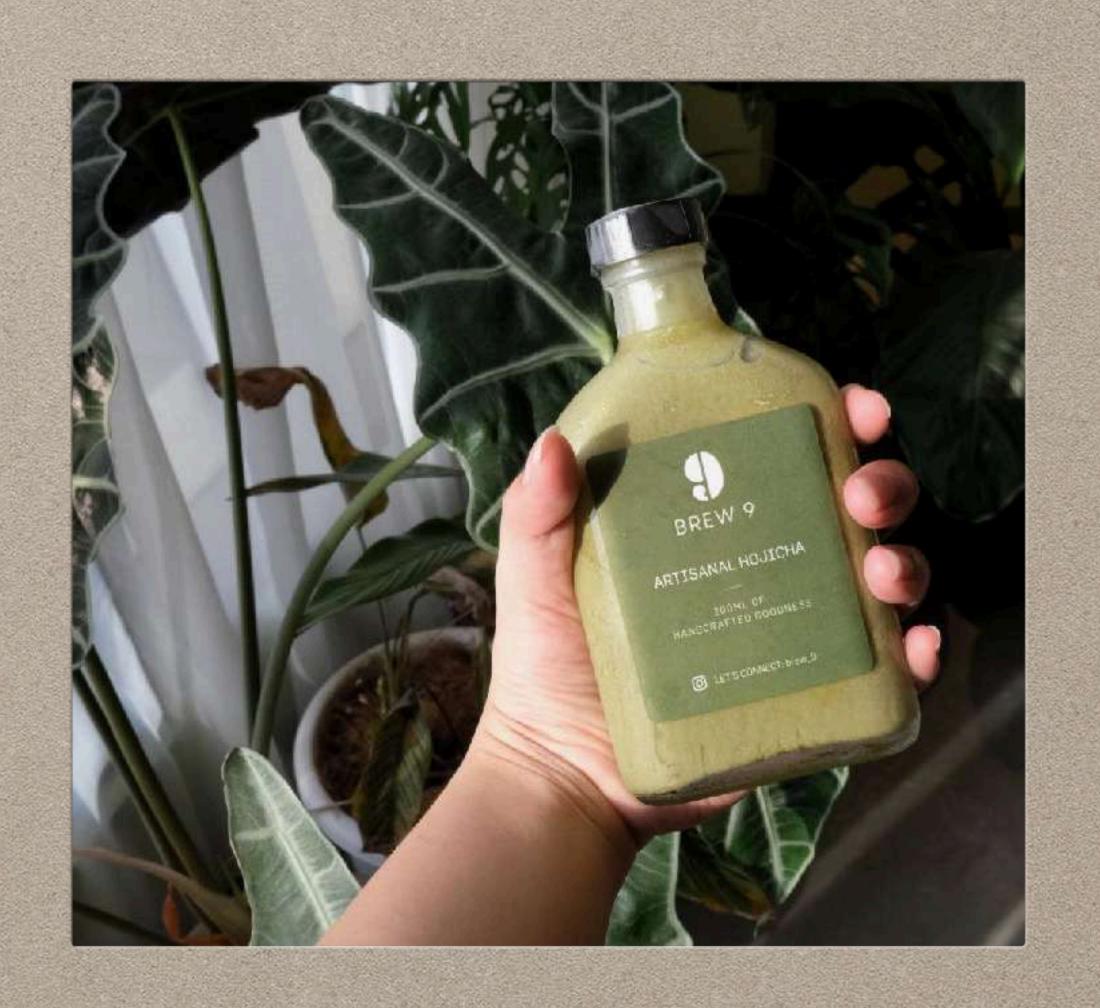

#### COLD BREW HOUJICHA

- Tsubaki Houjicha from Niko Neko Matcha
  - With a nutty taste to the Houjicha flavour