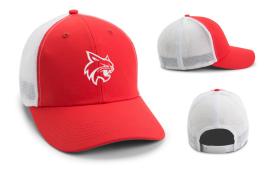

## **X210SM** The Original Sport Mesh

Performance polyester fabric Soft mesh side and back panels Structured mid-crown profile Plastic snap closure