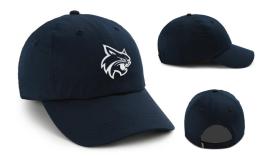

#### X210Z Zero Lightweight Cotton

Lightweight Cotton Twill Fabric Soft Structured Low-Sweep Profile Micro-Velcro Closure