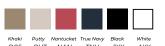

#### **L210P** Small Fit Performance

Performance Polyester Fabric
Lightweight, Breathable, and Moisture Wicking
Small Fit Cap, Fits Sizes 6 3/4 – 7 1/8
Micro-Velcro Elastic Loop Closure with Garage Tuck- In