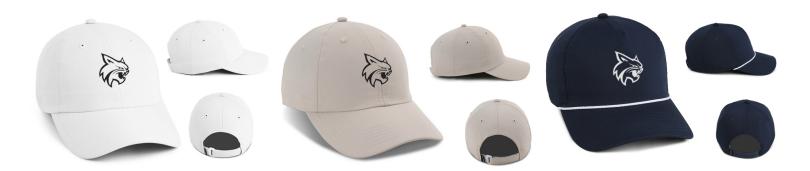

### **X210P** Original Performance

Performance polyester fabric Lightweight, breathable, and moisture-wicking Unstructured low-sweep profile Micro hook and loop elastic loop closure with garage tuck-in