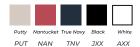

### 5054 The Wrightson

Performance poly fabric 5 panel 'retro fit' Woven rope along base of front panel Adjustable plastic snap closure