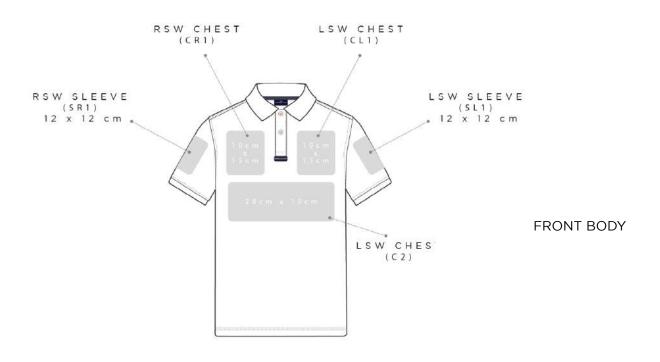

# TEAM BRANDING OPTIONS

Henri-Lloyd's team kit is meticulously crafted with the intention of providing corporate and team customers with a wide array of branding options, ensuring your unique identity stands out from the crowd.

#### CHEST LOGO POSITIONS

```
CR1: Chest position - right side - logo position 1
CR2: Chest position - right side - logo position 2
CR3: Chest position - right side - logo position 3

CL1: Chest position - left side - logo position 1
CL2: Chest position - left side - logo position 2
CL3: Chest position - left side - logo position 3
```

#### SLEEVES LOGO POSITIONS

```
SR1: Sleeve position - right side - logo position 1
SR2: Sleeve position - right side - logo position 2
SR3: Sleeve position - right side - logo position 3

SL1: Sleeve position - left side - logo position 1
SL2: Sleeve position - left side - logo position 2
SL3: Sleeve position - left side - logo position 3
```

#### BACK LOGO POSITIONS

```
B1: Back position - logo position 1
B2: Back position - logo position 2
B3: Back position - logo position 3
B4: Back position - logo position 4
```

## MEN'S POLO LOGO PLACEMENT GUIDE DRI FAST POLO - A241155001