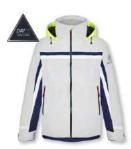

ELITE JACKET P241101001

DRI PRO 3 Laver. 20k WP

S-XXXL

ELITE JACKET P241101001

S-XXXL

DRI PRO 3 Laver, 20k WP

POWER ORANGE

ELITE HI FIT P241110001

DRI PRO 3 Laver, 20k WP

S-XXXL

ELITE HI FIT P241110001

DRI PRO 3 Laver, 20k WP

S-XXXL

POWER ORANGE

ELITE DRY TOP P241111001

DRI PRO 3 Laver, 20k WP