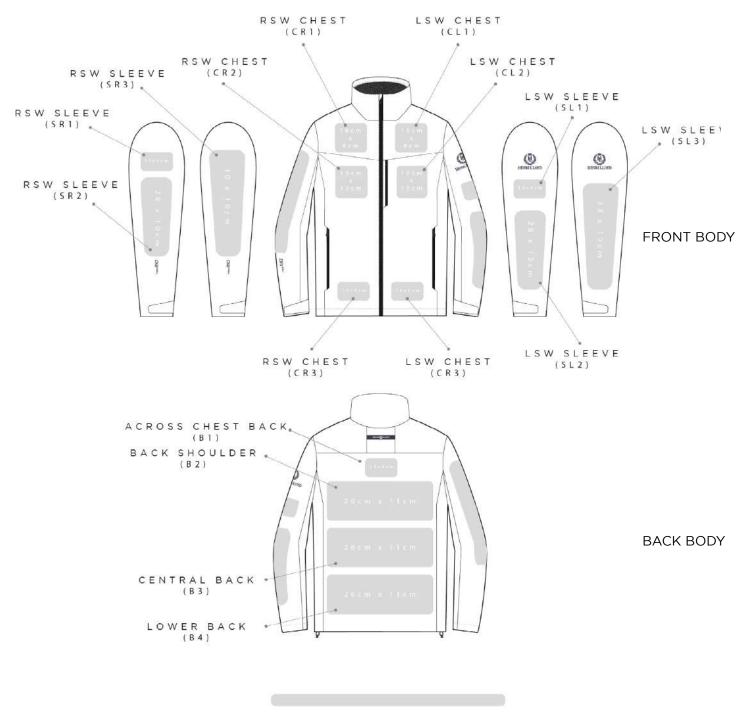

# TEAM BRANDING OPTIONS

Henri-Lloyd's team kit is meticulously crafted with the intention of providing corporate and team customers with a wide array of branding options, ensuring your unique identity stands out from the crowd.

#### CHEST LOGO POSITIONS

```
CR1: Chest position - right side - logo position 1
CR2: Chest position - right side - logo position 2
CR3: Chest position - right side - logo position 3

CL1: Chest position - left side - logo position 1
CL2: Chest position - left side - logo position 2
CL3: Chest position - left side - logo position 3
```

#### SLEEVES LOGO POSITIONS

```
SR1: Sleeve position - right side - logo position 1
SR2: Sleeve position - right side - logo position 2
SR3: Sleeve position - right side - logo position 3

SL1: Sleeve position - left side - logo position 1
SL2: Sleeve position - left side - logo position 2
SL3: Sleeve position - left side - logo position 3
```

#### BACK LOGO POSITIONS

```
B1: Back position - logo position 1
B2: Back position - logo position 2
B3: Back position - logo position 3
B4: Back position - logo position 4
```

## WOMEN'S JACKET LOGO PLACEMENT GUIDE M-PRO JACKET 3.0 - P241201007