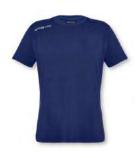

DRI FAST SS TEE

**A241155002** S-XXXL

100% Polyester (Recycled)

NAV

DRI FAST SS TEE

A241155002

S-XXXL

100% Polyester (Recycled)

WHITE

WOMENS DRI FAST SS TEE

A241255002

100% Polyester (Recycled)

NAVY

WOMENS DRI FAST SS TEE A241255002 XS-XXL

100% Polyester (Recycled)

WHITE

The Dri Fast Tees are high performance everyday essentials. Extremely comfortable, quick drying with added UV protection, they are designed to perform for long days in the sun on or off shore. They can be used as a single layer on warmer, active days, or as a base layer to combine with a complete layering system.