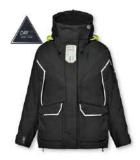

ELITE JACKET P241101001

DRI PRO 3 Laver. 20k WP

S-XXXL

ELITE JACKET P241101001

S-XXXL

DRI PRO 3 Laver, 20k WP

POWER ORANGE

ELITE HI FIT P241110001

Born out of six decades of cutting edge product and fabric development, the Elite range has been engineered from our 3 layer DRI PRO Fabric. It meets the demands of sailing professionals and serious enthusiasts and will excel in extended and extreme sailing conditions.