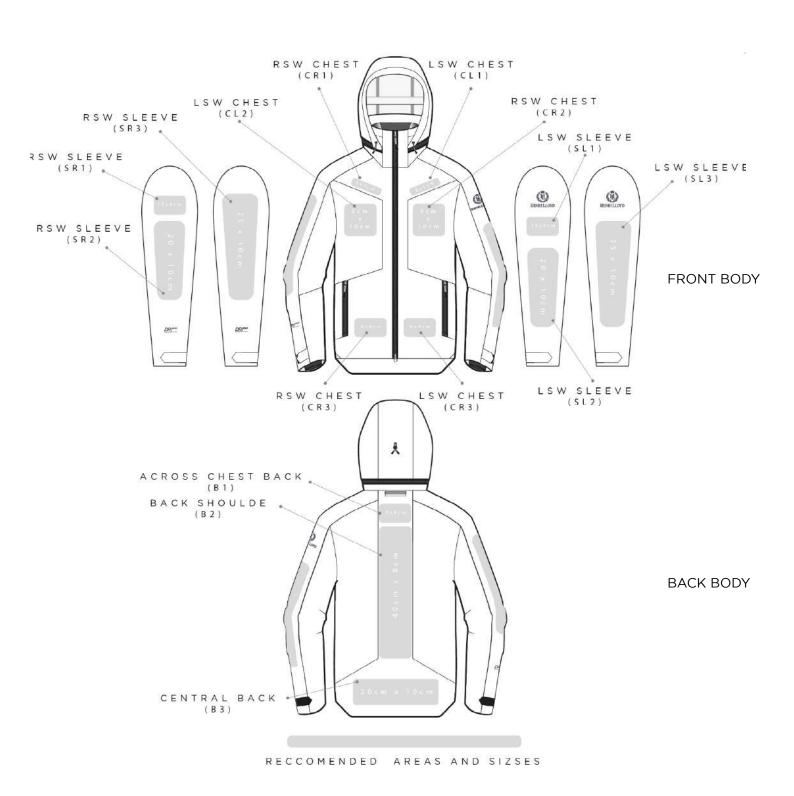

#### CHEST LOGO POSITIONS

```
CR1: Chest position - right side - logo position 1
CR2: Chest position - right side - logo position 2
CR3: Chest position - right side - logo position 3

CL1: Chest position - left side - logo position 1
CL2: Chest position - left side - logo position 2
CL3: Chest position - left side - logo position 3
```

#### SLEEVES LOGO POSITIONS

```
SR1: Sleeve position - right side - logo position 1
SR2: Sleeve position - right side - logo position 2
SR3: Sleeve position - right side - logo position 3

SL1: Sleeve position - left side - logo position 1
SL2: Sleeve position - left side - logo position 2
SL3: Sleeve position - left side - logo position 3
```

#### BACK LOGO POSITIONS

```
B1: Back position - logo position 1
B2: Back position - logo position 2
B3: Back position - logo position 3
B4: Back position - logo position 4
```

## WOMEN'S JACKET LOGO PLACEMENT GUIDE M-PRO JACKET 3.0 - P241201007