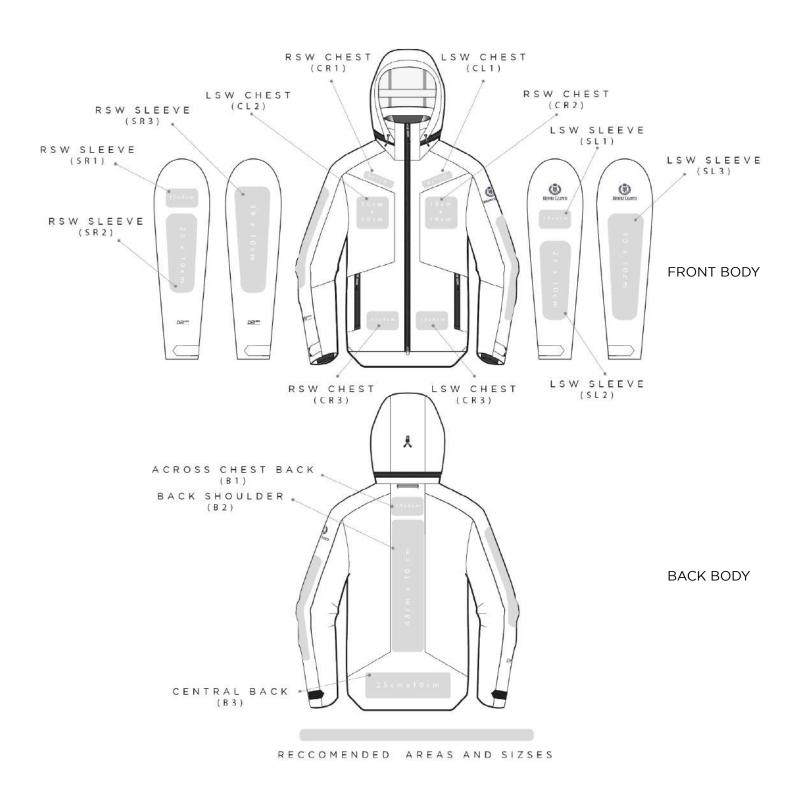

#### CHEST LOGO POSITIONS

```
CR1: Chest position - right side - logo position 1
CR2: Chest position - right side - logo position 2
CR3: Chest position - right side - logo position 3

CL1: Chest position - left side - logo position 1
CL2: Chest position - left side - logo position 2
CL3: Chest position - left side - logo position 3
```

#### SLEEVES LOGO POSITIONS

```
SR1: Sleeve position - right side - logo position 1
SR2: Sleeve position - right side - logo position 2
SR3: Sleeve position - right side - logo position 3

SL1: Sleeve position - left side - logo position 1
SL2: Sleeve position - left side - logo position 2
SL3: Sleeve position - left side - logo position 3
```

#### BACK LOGO POSITIONS

```
B1: Back position - logo position 1
B2: Back position - logo position 2
B3: Back position - logo position 3
B4: Back position - logo position 4
```

## MEN'S JACKET LOGO PLACEMENT GUIDE M-PRO JACKET 3.0 - P241101008