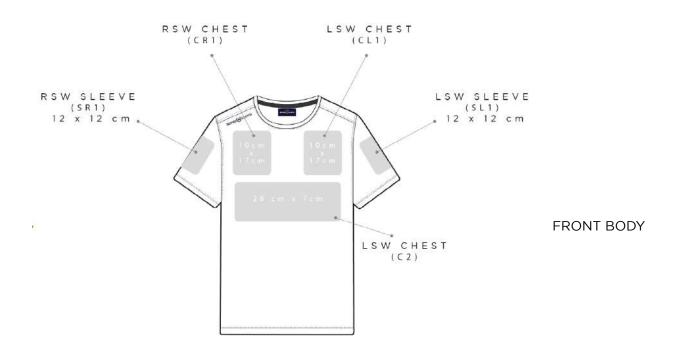

# TEAM BRANDING OPTIONS

Henri-Lloyd's team kit is meticulously crafted with the intention of providing corporate and team customers with a wide array of branding options, ensuring your unique identity stands out from the crowd.

#### CHEST LOGO POSITIONS

```
CR1: Chest position - right side - logo position 1
CR2: Chest position - right side - logo position 2
CR3: Chest position - right side - logo position 3

CL1: Chest position - left side - logo position 1
CL2: Chest position - left side - logo position 2
CL3: Chest position - left side - logo position 3
```

#### SLEEVES LOGO POSITIONS

```
SR1: Sleeve position - right side - logo position 1
SR2: Sleeve position - right side - logo position 2
SR3: Sleeve position - right side - logo position 3

SL1: Sleeve position - left side - logo position 1
SL2: Sleeve position - left side - logo position 2
SL3: Sleeve position - left side - logo position 3
```

#### BACK LOGO POSITIONS

```
B1: Back position - logo position 1
B2: Back position - logo position 2
B3: Back position - logo position 3
B4: Back position - logo position 4
```

## MEN'S TEE LOGO PLACEMENT GUIDE DRI FAST SS TEE - A241155002