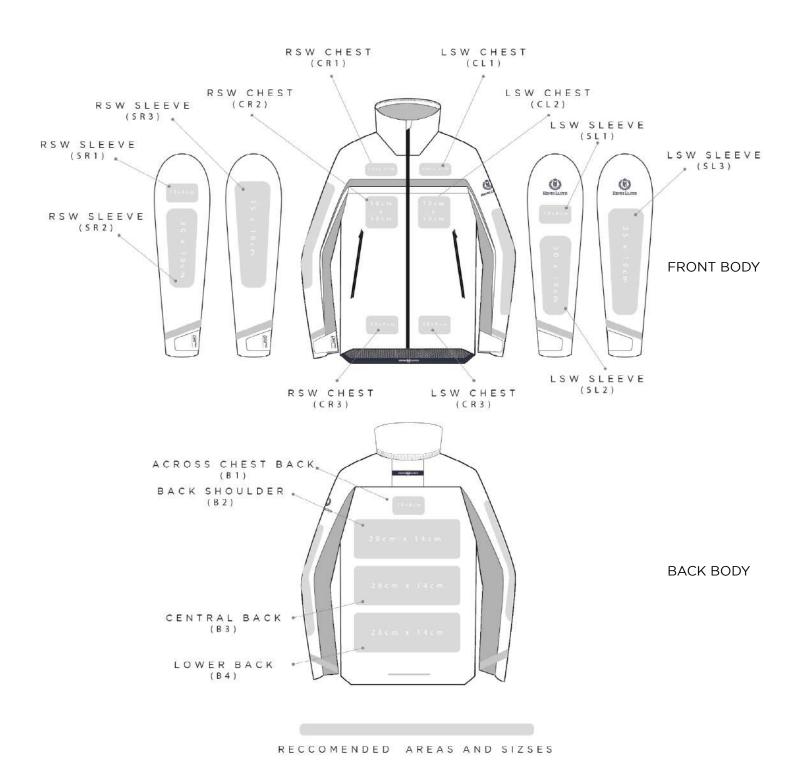

# TEAM BRANDING OPTIONS

Henri-Lloyd's team kit is meticulously crafted with the intention of providing corporate and team customers with a wide array of branding options, ensuring your unique identity stands out from the crowd.

#### CHEST LOGO POSITIONS

```
CR1: Chest position - right side - logo position 1
CR2: Chest position - right side - logo position 2
CR3: Chest position - right side - logo position 3

CL1: Chest position - left side - logo position 1
CL2: Chest position - left side - logo position 2
CL3: Chest position - left side - logo position 3
```

#### SLEEVES LOGO POSITIONS

```
SR1: Sleeve position - right side - logo position 1
SR2: Sleeve position - right side - logo position 2
SR3: Sleeve position - right side - logo position 3

SL1: Sleeve position - left side - logo position 1
SL2: Sleeve position - left side - logo position 2
SL3: Sleeve position - left side - logo position 3
```

#### BACK LOGO POSITIONS

```
B1: Back position - logo position 1
B2: Back position - logo position 2
B3: Back position - logo position 3
B4: Back position - logo position 4
```

#### MEN'S JACKET LOGO PLACEMENT GUIDE ELITE JACKET - P241101001