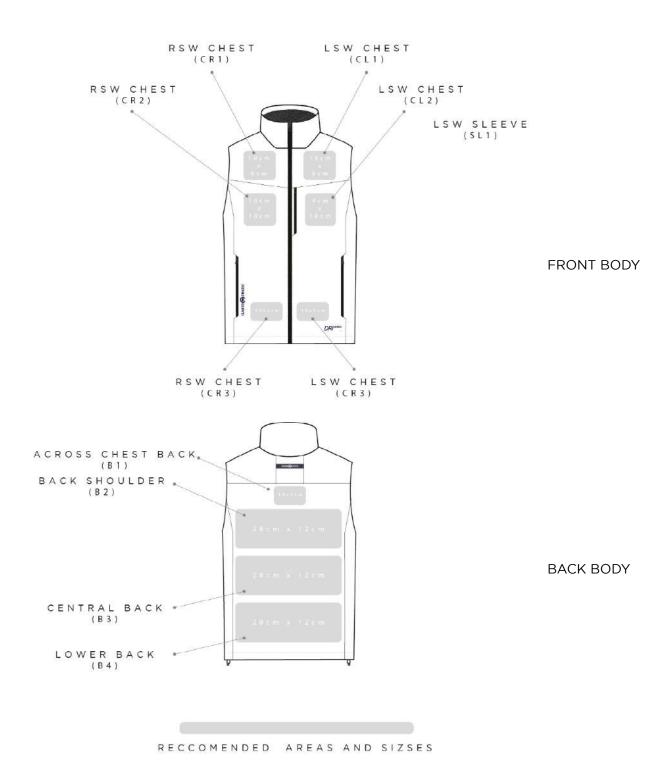

# TEAM BRANDING OPTIONS

Henri-Lloyd's team kit is meticulously crafted with the intention of providing corporate and team customers with a wide array of branding options, ensuring your unique identity stands out from the crowd.

#### CHEST LOGO POSITIONS

```
CR1: Chest position - right side - logo position 1
CR2: Chest position - right side - logo position 2
CR3: Chest position - right side - logo position 3

CL1: Chest position - left side - logo position 1
CL2: Chest position - left side - logo position 2
CL3: Chest position - left side - logo position 3
```

#### SLEEVES LOGO POSITIONS

```
SR1: Sleeve position - right side - logo position 1
SR2: Sleeve position - right side - logo position 2
SR3: Sleeve position - right side - logo position 3

SL1: Sleeve position - left side - logo position 1
SL2: Sleeve position - left side - logo position 2
SL3: Sleeve position - left side - logo position 3
```

#### BACK LOGO POSITIONS

```
B1: Back position - logo position 1
B2: Back position - logo position 2
B3: Back position - logo position 3
B4: Back position - logo position 4
```

#### MEN'S JACKET LOGO PLACEMENT GUIDE BREEZE GILET - P241101006