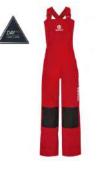

M-PRO JACKET 3.0

S-XXXL P241101008

DRI PRO 3 Laver, 20k WP

M-PRO JACKET 3.0

P241101008 S-XXXL

DRI PRO 3 Laver, 20k WP

M-PRO SALOPETTE 3.0 S-XXXL

P241109001

DRI PRO 3 Laver, 20k WP

M-PRO SALOPETTE 3.0

P241109001 S-XXXL

DRI PRO 3 Laver, 20k WP

TITANIUM

M-PRO SMOCK 3.0 P241101007

DRI PRO 3 Layer, 20k WP

M-PRO SMOCK 3.0