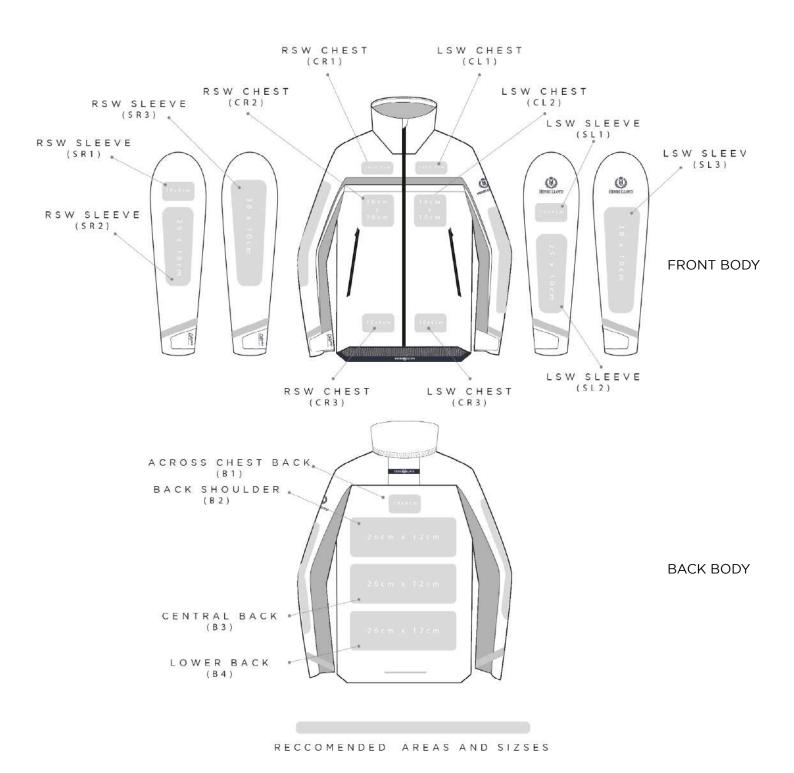

# TEAM BRANDING OPTIONS

Henri-Lloyd's team kit is meticulously crafted with the intention of providing corporate and team customers with a wide array of branding options, ensuring your unique identity stands out from the crowd.

#### CHEST LOGO POSITIONS

```
CR1: Chest position - right side - logo position 1
CR2: Chest position - right side - logo position 2
CR3: Chest position - right side - logo position 3

CL1: Chest position - left side - logo position 1
CL2: Chest position - left side - logo position 2
CL3: Chest position - left side - logo position 3
```

#### SLEEVES LOGO POSITIONS

```
SR1: Sleeve position - right side - logo position 1
SR2: Sleeve position - right side - logo position 2
SR3: Sleeve position - right side - logo position 3

SL1: Sleeve position - left side - logo position 1
SL2: Sleeve position - left side - logo position 2
SL3: Sleeve position - left side - logo position 3
```

#### BACK LOGO POSITIONS

```
B1: Back position - logo position 1
B2: Back position - logo position 2
B3: Back position - logo position 3
B4: Back position - logo position 4
```

#### WOMEN'S JACKET LOGO PLACEMENT GUIDE ELITE JACKET - P241201005