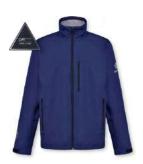

WOMENS BREEZE

JACKET

P241201003 XS-XXL

DRI SHELL 2 Layer, 10k WP

WOMENS BREEZE JACKET

P241201003 XS-XXL DRI SHELL 2 Layer, 10k WP

WOMENS BREEZE

**JACKET** 

P241201003 XS-XXL DRI SHELL 2 Layer, 10k WP

WHITE

WOMENS BREEZE **JACKET** 

P241201003

XS-XXL DRI SHELL 2 Layer, 10k WP

A global favourite for the everyday sailor, race crew and boating enthusiast. Designed for warmer days when needing protection from ocean spray and afternoon sea breezes.