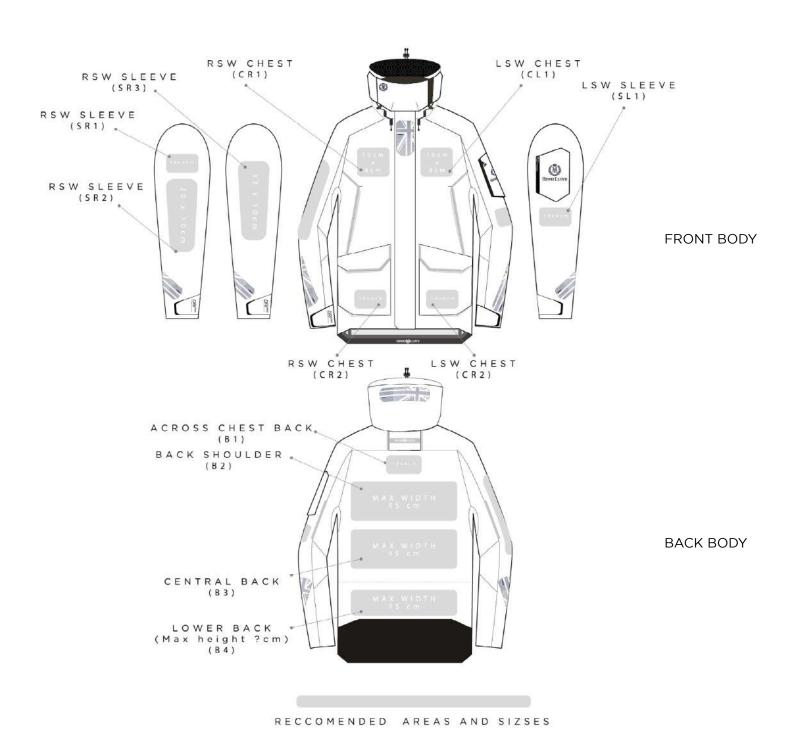

#### CHEST LOGO POSITIONS

```
CR1: Chest position - right side - logo position 1
CR2: Chest position - right side - logo position 2
CR3: Chest position - right side - logo position 3

CL1: Chest position - left side - logo position 1
CL2: Chest position - left side - logo position 2
CL3: Chest position - left side - logo position 3
```

#### SLEEVES LOGO POSITIONS

```
SR1: Sleeve position - right side - logo position 1
SR2: Sleeve position - right side - logo position 2
SR3: Sleeve position - right side - logo position 3

SL1: Sleeve position - left side - logo position 1
SL2: Sleeve position - left side - logo position 2
SL3: Sleeve position - left side - logo position 3
```

#### BACK LOGO POSITIONS

```
B1: Back position - logo position 1
B2: Back position - logo position 2
B3: Back position - logo position 3
B4: Back position - logo position 4
```

#### MEN'S JACKET LOGO PLACEMENT GUIDE ELITE JACKET - P241101001