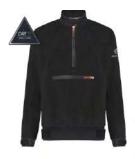

#### **SMART THERM**

SMART THERM JACKET A231351002

SMART THERM GILET XS-XXL

The Smart-Therm mid-layer is an essential part of your performance clothing system. This mid-layer is designed to provide exceptional targeted warmth, wicking and ventilation through advanced body mapping that mirrors how your body performs.