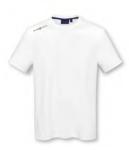

DRI FAST SS TEE

**A241155002** S-XXXL

100% Polyester (Recycled)

NAV

DRI FAST SS TEE

A241155002

S-XXXL

100% Polyester (Recycled)

WHITE

WOMENS DRI FAST SS TEE

A241255002

100% Polyester (Recycled)

NAVY

WOMENS DRI FAST SS TEE A241255002 XS-XXL

100% Polyester (Recycled)

WHITE

The Dri Fast Tees are high performance everyday essentials. Extremely comfortable, quick drying with added UV protection, they are designed to perform for long days in the sun on or off shore. They can be used as a single layer on warmer, active days, or as a base layer to combine with a complete layering system.