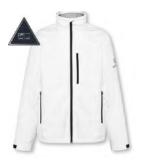

P241201004 XS-XXL DRI SHELL 2 Layer, 10k WP

TITANIUM

BREEZE JACKET

P241101004 S-XXXL

DRI SHELL 2 Laver, 10k WP

WHITE

BREEZE JACKET P241101004

S-XXXL

P241201003 XS-XXL DRI SHELL 2 Layer, 10k WP

WHITE

WOMENS BREEZE **JACKET** 

P241201003

XS-XXL DRI SHELL 2 Layer, 10k WP

A global favourite for the everyday sailor, race crew and boating enthusiast. Designed for warmer days when needing protection from ocean spray and afternoon sea breezes.