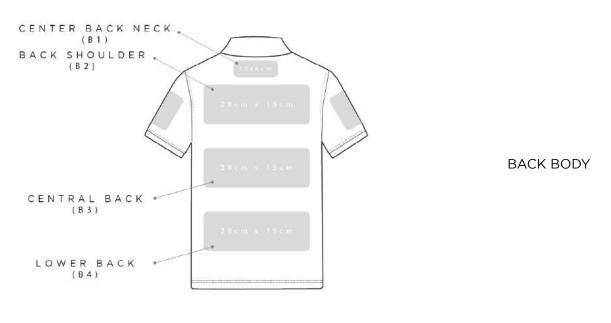

# TEAM BRANDING OPTIONS

Henri-Lloyd's team kit is meticulously crafted with the intention of providing corporate and team customers with a wide array of branding options, ensuring your unique identity stands out from the crowd.

#### CHEST LOGO POSITIONS

```
CR1: Chest position - right side - logo position 1
CR2: Chest position - right side - logo position 2
CR3: Chest position - right side - logo position 3

CL1: Chest position - left side - logo position 1
CL2: Chest position - left side - logo position 2
CL3: Chest position - left side - logo position 3
```

#### SLEEVES LOGO POSITIONS

```
SR1: Sleeve position - right side - logo position 1
SR2: Sleeve position - right side - logo position 2
SR3: Sleeve position - right side - logo position 3

SL1: Sleeve position - left side - logo position 1
SL2: Sleeve position - left side - logo position 2
SL3: Sleeve position - left side - logo position 3
```

#### BACK LOGO POSITIONS

```
B1: Back position - logo position 1
B2: Back position - logo position 2
B3: Back position - logo position 3
B4: Back position - logo position 4
```

## MEN'S POLO LOGO PLACEMENT GUIDE DRI FAST POLO - A241155001