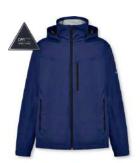

TAPED SEAMS

**BISCAY JACKET** P241101002

DRI PRO 2 Laver, 15k WP

**BISCAY JACKET** P241101002

DRI PRO 2 Laver, 15k WP

S-XXXL

WOMENS BISCAY JACKET P241201001 XS-XXL

DRI PRO 2 Laver, 15k WP

NAVY BLUE

WOMENS BISCAY JACKET P241201001 XS-XXL

DRI PRO 2 Laver, 15k WP

S-XXXL

Born out of the original market leading Biscay jacket, this product is a true coastal / offshore companion, built to withstand all conditions. The Biscay Jacket is feature packed ensuring comfort and protection for longer days at sea, whilst further away from safe harbour.