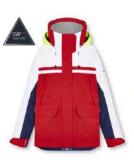

ELITE JACKET P241101001

DRI PRO 3 Laver. 20k WP

S-XXXL

ELITE JACKET P241101001

S-XXXL

DRI PRO 3 Laver, 20k WP

POWER ORANGE

ELITE HI FIT P241110001

DRI PRO 3 Laver, 20k WP

S-XXXL

ELITE HI FIT P241110001

DRI PRO 3 Laver, 20k WP

S-XXXL

POWER ORANGE

ELITE DRY TOP P241111001

DRI PRO 3 Laver, 20k WP