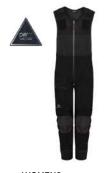

M-PRO JACKET 3.0

S-XXXL P241101008

DRI PRO 3 Laver, 20k WP

M-PRO JACKET 3.0

P241101008 S-XXXL

DRI PRO 3 Laver, 20k WP

M-PRO SALOPETTE 3.0 S-XXXL

P241109001

DRI PRO 3 Laver, 20k WP

M-PRO SALOPETTE 3.0

P241109001 S-XXXL

DRI PRO 3 Laver, 20k WP

TITANIUM

M-PRO SMOCK 3.0 P241101007

DRI PRO 3 Layer, 20k WP

M-PRO SMOCK 3.0