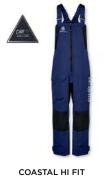

#### **COASTAL with DRI PRO TECHNOLOGY**

P241110002

DRI PRO 2 Layer, 15k WP

P241110002

DRI PRO 2 Layer, 15k WP

WOMENS COASTAL HI FIT P241210001 XS-XXL

DRI PRO 2 Layer, 15k WP

WOMENS COASTAL HI FIT P241210001

DRI PRO 2 Layer, 15k WP

S-XXXL

A Hi-Fit you can trust and designed to used with either the Biscay or Sail Jackets. Engineered for all-round protection during coastal and inshore sailing.