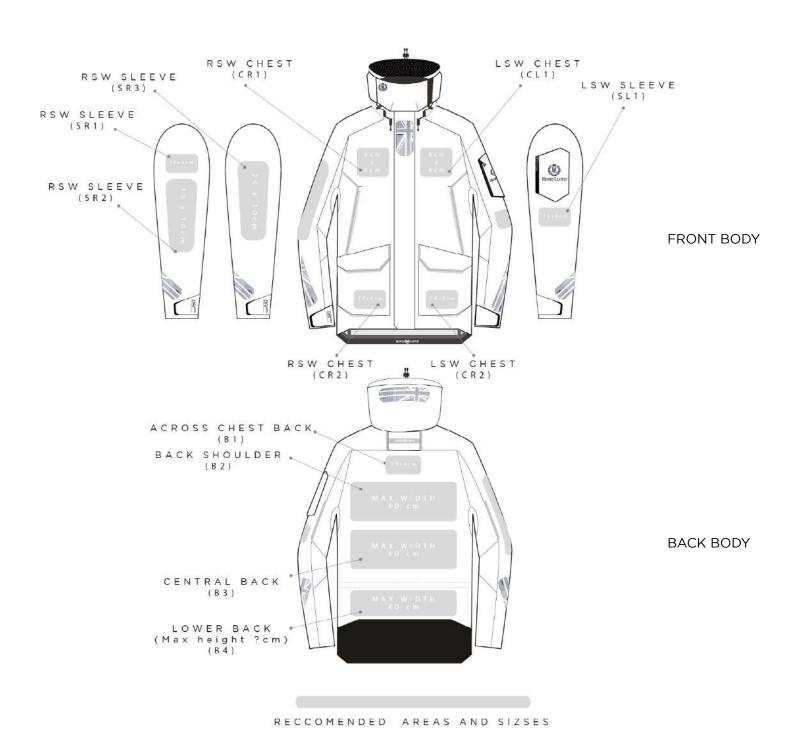

#### CHEST LOGO POSITIONS

```
CR1: Chest position - right side - logo position 1
CR2: Chest position - right side - logo position 2
CR3: Chest position - right side - logo position 3

CL1: Chest position - left side - logo position 1
CL2: Chest position - left side - logo position 2
CL3: Chest position - left side - logo position 3
```

#### SLEEVES LOGO POSITIONS

```
SR1: Sleeve position - right side - logo position 1
SR2: Sleeve position - right side - logo position 2
SR3: Sleeve position - right side - logo position 3

SL1: Sleeve position - left side - logo position 1
SL2: Sleeve position - left side - logo position 2
SL3: Sleeve position - left side - logo position 3
```

#### BACK LOGO POSITIONS

```
B1: Back position - logo position 1
B2: Back position - logo position 2
B3: Back position - logo position 3
B4: Back position - logo position 4
```

#### WOMEN'S JACKET LOGO PLACEMENT GUIDE ELITE JACKET - P241201005