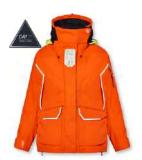

ELITE JACKET P241101001

DRI PRO 3 Laver. 20k WP

S-XXXL

ELITE JACKET P241101001

S-XXXL

DRI PRO 3 Laver, 20k WP

POWER ORANGE

ELITE HI FIT P241110001

Born out of six decades of cutting edge product and fabric development, the Elite range has been engineered from our 3 layer DRI PRO Fabric. It meets the demands of sailing professionals and serious enthusiasts and will excel in extended and extreme sailing conditions.