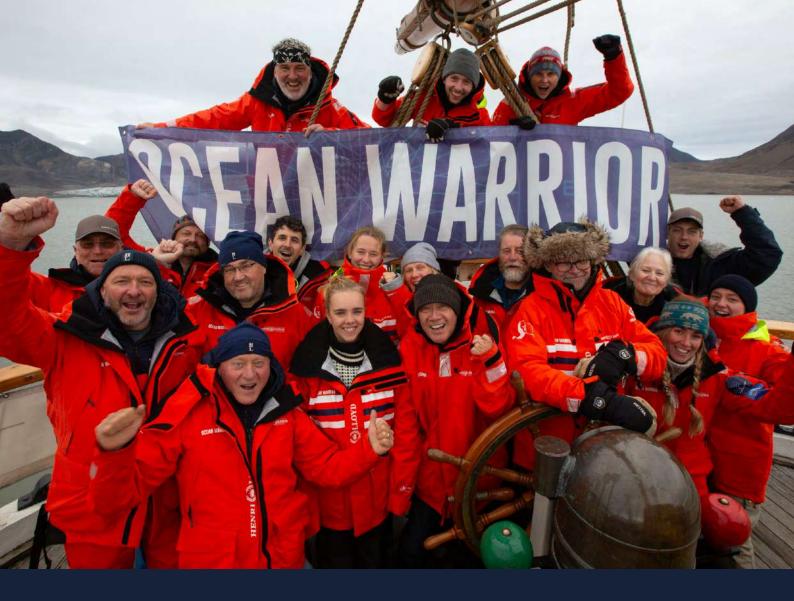

Jenson Button and Brawn GP became the winners of the 2009 Formula One Constructors' and Drivers' Championships.

Henri-Lloyd Partners with British Explorer Jim McNeill and Ocean Warrior Project to support vital research on 'The Pulse of the Planet'.