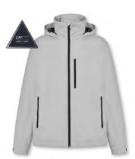

#### SAIL with DRI PRO TECHNOLOGY

SAIL JACKET P241101003

DRI PRO 2 Layer, 15k WP

S-XXXL

SAIL JACKET P241101003

S-XXXL

DRI PRO 2 Layer, 15k WP

SAIL JACKET P241101003

DRI PRO 2 Layer, 15k WP

S-XXXL

ICE

WOMENS SAIL JACKET P241201002 XS-XXL

DRI PRO 2 Layer, 15k WP

WOMENS SAIL JACKET P241201002

DRI PRO 2 Layer, 15k WP

BISCAY RED

WOMENS SAIL JACKET P241201002

DRI PRO 2 Layer, 15k WP

ICE

Inspired by the original market leading Henri-Lloyd jacket, Sail is the perfect choice for inshore and coastal sailing. Set to become your trusted waterproof all rounder not only on water but for all pursuits on land as well.