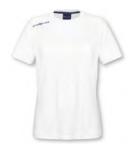

WHITE

WOMENS DRI FAST SS TEE

A241255002

100% Polyester (Recycled)

NAVY

WOMENS DRI FAST SS TEE A241255002 XS-XXL

100% Polyester (Recycled)

WHITE

The Dri Fast Tees are high performance everyday essentials. Extremely comfortable, quick drying with added UV protection, they are designed to perform for long days in the sun on or off shore. They can be used as a single layer on warmer, active days, or as a base layer to combine with a complete layering system.