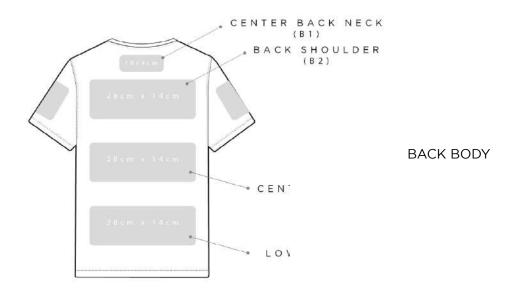

#### BACK LOGO POSITIONS

```
B1: Back position - logo position 1
B2: Back position - logo position 2
B3: Back position - logo position 3
B4: Back position - logo position 4
```

## MEN'S TEE LOGO PLACEMENT GUIDE DRI FAST SS TEE - A241155002

## WOMEN'S TEE LOGO PLACEMENT GUIDE DRI FAST SS TEE - A241255002

For all enquiries - team@henrilloyd.com

Henri-Lloyd - WeWork, 29 John Dalton Street Manchester - M2 6FW

henrilloyd.com