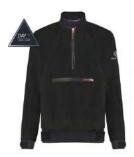

#### **SMART THERM**

SMART THERM JACKET A231351002

SMART THERM GILET XS-XXL

The Smart-Therm mid-layer is an essential part of your performance clothing system. This mid-layer is designed to provide exceptional targeted warmth, wicking and ventilation through advanced body mapping that mirrors how your body performs.