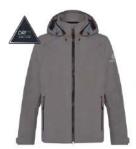

TAPED SEAMS

**BISCAY JACKET** P241101002

DRI PRO 2 Laver, 15k WP

**BISCAY JACKET** P241101002

DRI PRO 2 Laver, 15k WP

S-XXXL

WOMENS BISCAY JACKET P241201001 XS-XXL

DRI PRO 2 Laver, 15k WP

NAVY BLUE

WOMENS BISCAY JACKET P241201001 XS-XXL

DRI PRO 2 Laver, 15k WP

S-XXXL

Born out of the original market leading Biscay jacket, this product is a true coastal / offshore companion, built to withstand all conditions. The Biscay Jacket is feature packed ensuring comfort and protection for longer days at sea, whilst further away from safe harbour.