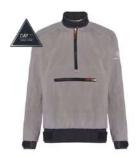

#### **SMART THERM**

SMART THERM JACKET A231351002

SMART THERM GILET XS-XXL

The Smart-Therm mid-layer is an essential part of your performance clothing system. This mid-layer is designed to provide exceptional targeted warmth, wicking and ventilation through advanced body mapping that mirrors how your body performs.