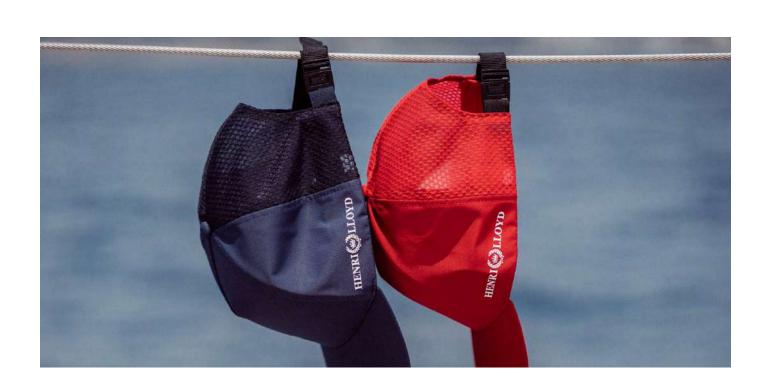

#### **ACCESSORIES**

A241357002 ONE SIZE

100% Polyester (Recycled)

TITANIUM

SAIL TEC CAP

A241357002 ONE SIZE

100% Polyester (Recycled)

SAIL TEC CAP

A241357002 ONE SIZE

100% Polyester (Recycled)

SAIL TEC CAP

ONE SIZE A241357002

100% Polyester (Recycled)

OPTICAL WHITE

SAIL TEC CAP

A241357002 ONE SIZE