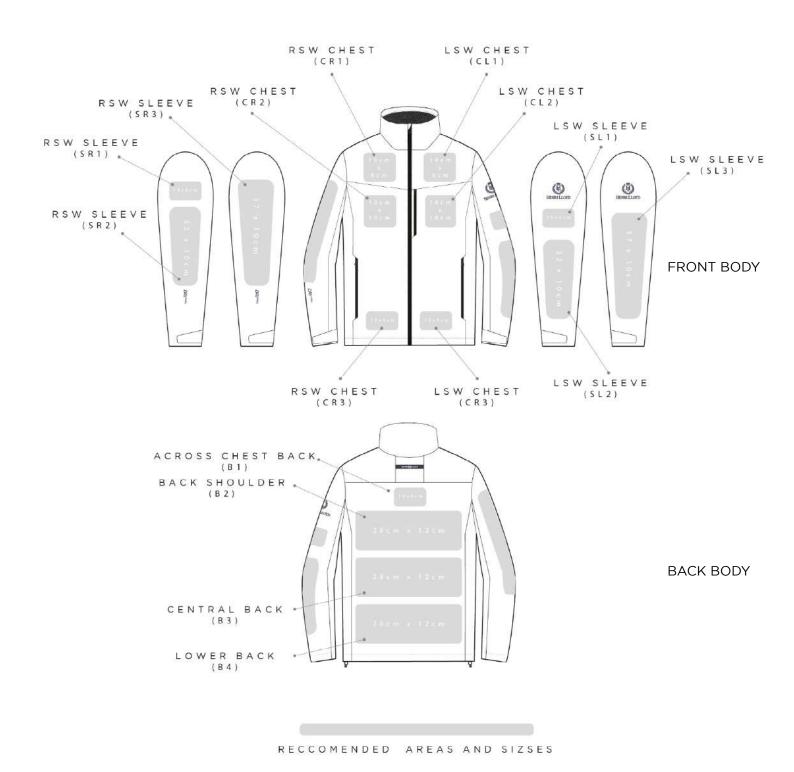

# TEAM BRANDING OPTIONS

Henri-Lloyd's team kit is meticulously crafted with the intention of providing corporate and team customers with a wide array of branding options, ensuring your unique identity stands out from the crowd.

#### CHEST LOGO POSITIONS

```
CR1: Chest position - right side - logo position 1
CR2: Chest position - right side - logo position 2
CR3: Chest position - right side - logo position 3

CL1: Chest position - left side - logo position 1
CL2: Chest position - left side - logo position 2
CL3: Chest position - left side - logo position 3
```

#### SLEEVES LOGO POSITIONS

```
SR1: Sleeve position - right side - logo position 1
SR2: Sleeve position - right side - logo position 2
SR3: Sleeve position - right side - logo position 3

SL1: Sleeve position - left side - logo position 1
SL2: Sleeve position - left side - logo position 2
SL3: Sleeve position - left side - logo position 3
```

#### BACK LOGO POSITIONS

```
B1: Back position - logo position 1
B2: Back position - logo position 2
B3: Back position - logo position 3
B4: Back position - logo position 4
```

## MEN'S JACKET LOGO PLACEMENT GUIDE M-PRO JACKET 3.0 - P241101008