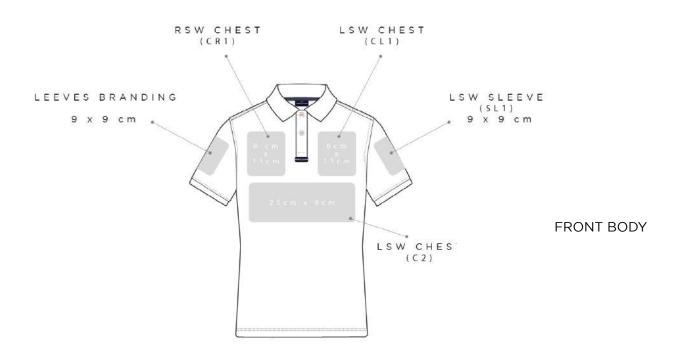

#### CHEST LOGO POSITIONS

```
CR1: Chest position - right side - logo position 1
CR2: Chest position - right side - logo position 2
CR3: Chest position - right side - logo position 3

CL1: Chest position - left side - logo position 1
CL2: Chest position - left side - logo position 2
CL3: Chest position - left side - logo position 3
```

#### SLEEVES LOGO POSITIONS

```
SR1: Sleeve position - right side - logo position 1
SR2: Sleeve position - right side - logo position 2
SR3: Sleeve position - right side - logo position 3

SL1: Sleeve position - left side - logo position 1
SL2: Sleeve position - left side - logo position 2
SL3: Sleeve position - left side - logo position 3
```

## MEN'S POLO LOGO PLACEMENT GUIDE DRI FAST POLO - A241155001

## WOMEN'S POLO LOGO PLACEMENT GUIDE DRI FAST POLO - A241255001