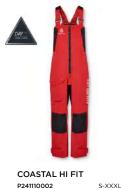

#### **COASTAL with DRI PRO TECHNOLOGY**

P241110002

DRI PRO 2 Layer, 15k WP

P241110002

DRI PRO 2 Layer, 15k WP

WOMENS COASTAL HI FIT P241210001 XS-XXL

DRI PRO 2 Layer, 15k WP

WOMENS COASTAL HI FIT P241210001

DRI PRO 2 Layer, 15k WP

S-XXXL

A Hi-Fit you can trust and designed to used with either the Biscay or Sail Jackets. Engineered for all-round protection during coastal and inshore sailing.