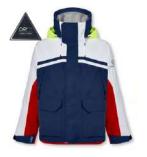

ELITE JACKET P241101001

DRI PRO 3 Laver. 20k WP

S-XXXL

ELITE JACKET P241101001

S-XXXL

DRI PRO 3 Laver, 20k WP

POWER ORANGE

ELITE HI FIT P241110001

Born out of six decades of cutting edge product and fabric development, the Elite range has been engineered from our 3 layer DRI PRO Fabric. It meets the demands of sailing professionals and serious enthusiasts and will excel in extended and extreme sailing conditions.