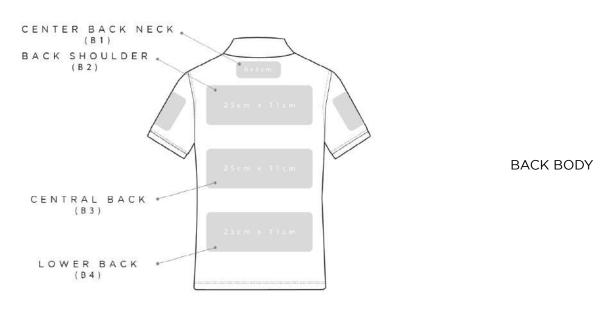

#### BACK LOGO POSITIONS

```
B1: Back position - logo position 1
B2: Back position - logo position 2
B3: Back position - logo position 3
B4: Back position - logo position 4
```

## MEN'S TEE LOGO PLACEMENT GUIDE DRI FAST SS TEE - A241155002

## WOMEN'S TEE LOGO PLACEMENT GUIDE DRI FAST SS TEE - A241255002

For all enquiries - team@henrilloyd.com

Henri-Lloyd - WeWork, 29 John Dalton Street Manchester - M2 6FW

henrilloyd.com