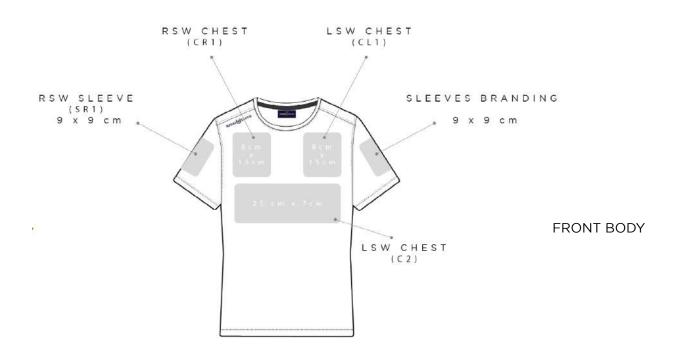

#### CHEST LOGO POSITIONS

```
CR1: Chest position - right side - logo position 1
CR2: Chest position - right side - logo position 2
CR3: Chest position - right side - logo position 3

CL1: Chest position - left side - logo position 1
CL2: Chest position - left side - logo position 2
CL3: Chest position - left side - logo position 3
```

#### SLEEVES LOGO POSITIONS

```
SR1: Sleeve position - right side - logo position 1
SR2: Sleeve position - right side - logo position 2
SR3: Sleeve position - right side - logo position 3

SL1: Sleeve position - left side - logo position 1
SL2: Sleeve position - left side - logo position 2
SL3: Sleeve position - left side - logo position 3
```

## MEN'S POLO LOGO PLACEMENT GUIDE DRI FAST POLO - A241155001

## WOMEN'S POLO LOGO PLACEMENT GUIDE DRI FAST POLO - A241255001