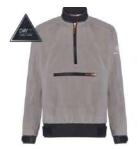

#### **SMART THERM**

SMART THERM JACKET A231351002

SMART THERM GILET XS-XXL

The Smart-Therm mid-layer is an essential part of your performance clothing system. This mid-layer is designed to provide exceptional targeted warmth, wicking and ventilation through advanced body mapping that mirrors how your body performs.