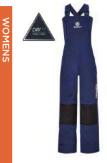

**WOMENS** M-PRO SALOPETTE 3.0

P241209001 XS-XXL DRI PRO 3 Layer, 20k WP

WOMENS M-PRO SALOPETTE 3.0

P241209001 XS-XXL DRI PRO 3 Layer, 20k WP

TITANIUM

WOMENS

M-PRO SMOCK 3.0 P241201006 XS-XXL

DRI PRO 3 Layer, 20k WP