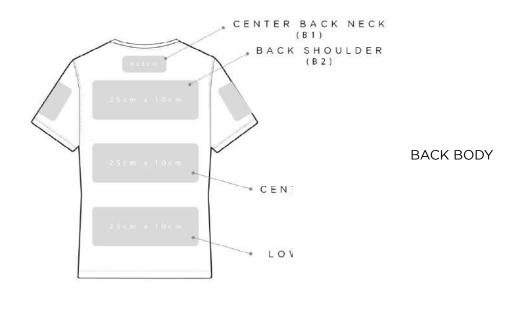

#### BACK LOGO POSITIONS

```
B1: Back position - logo position 1
B2: Back position - logo position 2
B3: Back position - logo position 3
B4: Back position - logo position 4
```