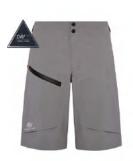

P241101007 S-XXXL

DRI PRO 3 Layer, 20k WP

TITANIUM

MAV-WP SHORTS 3.0

P241105001 S-XXXL

DRI PRO 3 Layer, 20k WP

MAV-WP SHORTS 3.0 P241105001

DRI PRO 3 Layer, 20k WP