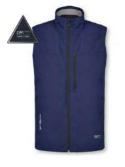

DRI SHELL 2 Laver, 10k WP

BREEZE GILET

P241101006

DRI SHELL 2 Layer, 10k WP

S-XXXL

BREEZE GILET

S-XXXL P241101006

DRI SHELL 2 Layer, 10k WP