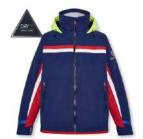

M-PRO JACKET 3.0

S-XXXL P241101008

DRI PRO 3 Laver, 20k WP

M-PRO JACKET 3.0

P241101008 S-XXXL

DRI PRO 3 Laver, 20k WP

M-PRO SALOPETTE 3.0 S-XXXL

P241109001

DRI PRO 3 Laver, 20k WP

M-PRO SALOPETTE 3.0

P241109001 S-XXXL

DRI PRO 3 Laver, 20k WP

TITANIUM

M-PRO SMOCK 3.0 P241101007

DRI PRO 3 Layer, 20k WP

M-PRO SMOCK 3.0

WOMENS M-PRO SMOCK 3.0

P241201006 XS-XXL

DRI PRO 3 Layer, 20k WP

TITANIUM

Made for Speed, Made to Race, Made to Win. A Born to Race 100% waterproof, highly breathable shell, designed for hi-octane racing. It's no compromise durable yet lightweight construction lets you forget about your gear and focus on winning.