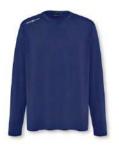

DRI FAST LS TEE

**A241155003** S-XX

100% Polyester (Recycled)

NAV

DRI FAST LS TEE A241155003

41155003 S-

100% Polyester (Recycled)

WHITE

The Dri Fast Tees are high performance everyday essentials. Extremely comfortable, quick drying with added UV protection, they are designed to perform for long days in the sun on or off shore. They can be used as a single layer on warmer, active days, or as a base layer to combine with a complete layering system.