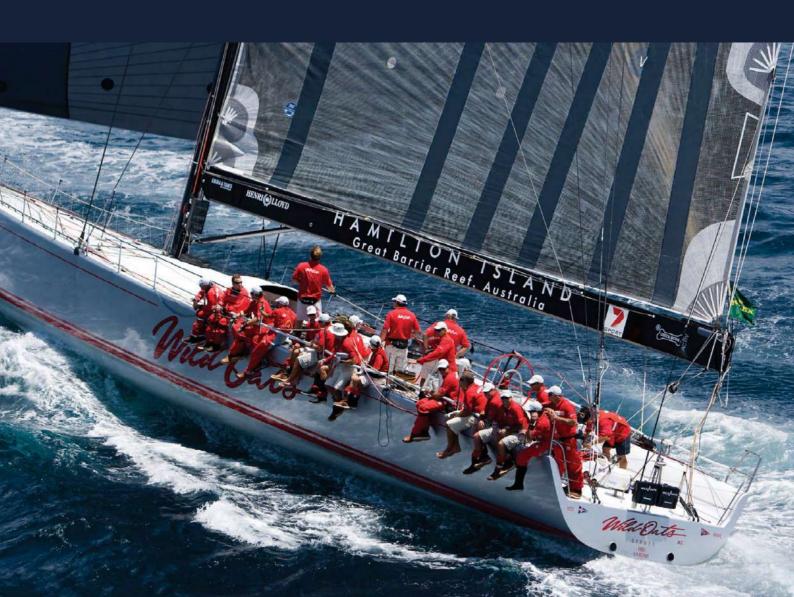

# Willal Dato

When the crew of SuperMaxi Wild Oats XI look for new wet weather gear they demand the latest in technology and the best in performance.

Over a decade long partnership with Wild Oats, Henri-Lloyd wet weather gear was there to protect the crew right across their eight wins.