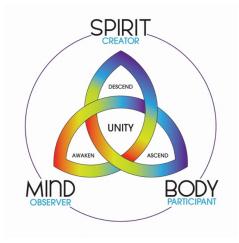

4. HEART – EMPRESS
PLANET EARTH AND VENUS
METAL - COPPER

Solitude. Introspection EMBRACING OPPOSITES

Heart and Mind coming together.

**Becoming Unified** 

Merging of conscious and unconscious

STAGE - CONJUCTION