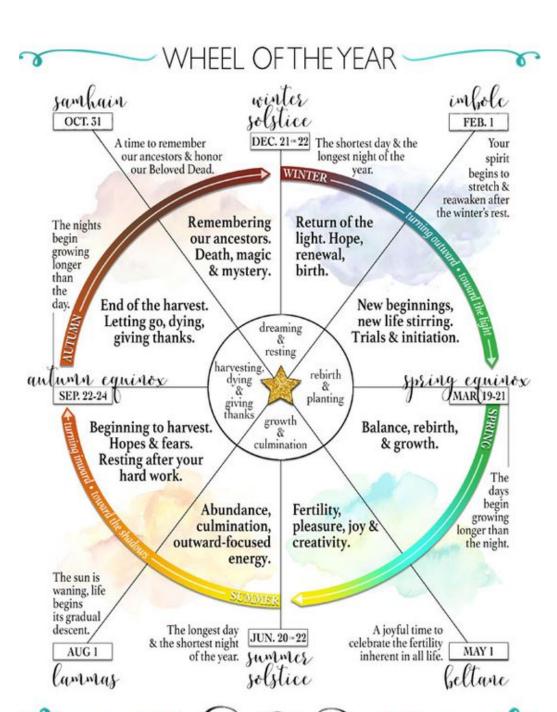

\*\*

Direction: North Element: Earth Quality: Physical

Season: Winter

Ritual: W. Solstice Age: Elderly Animal: Bear Magical Tool: Lia Fail City: Falias

Guardian: Morfessa

Direction: East

Element: Air

Quality : Mental

Season: Spring

Ritual: S. Equinox

Age: Youth

Animal: Hawk

Magical Tool: Spear

City: Gorias

Guardian: Esras

Centre Spirit (nwyvre/neart)

Direction: West Element: Water Quality: Emotional Season: Autumn Ritual: A. Equinox Age: Maturity Animal: Salmon Magical Tool: Cauldron

City: Murias Guardian: Semias

Direction: South Element: Fire Quality: Vitality Season: Summer Ritual: S. Solstice Age: Adulthood Animal: Stag Magical Tool: Sword

City: Finias Guardian: Uscias

The Sri Yantra depicted in Hindu & Buddhist mandalas is a tetrahedral 3D structure, which completed is a Flower of Life that has the chakratic Tree of Life to represent the 5 pointed Star of David inside the tetrahedral merkaba. When the rainbow body of enlightenment is activated, this black hole emitting out of your heart chakra depicted as auratic metta circles & halos accessed from within your consciousness spins in a golden spiral to propel you into your desires parallel reality, dimension, & activate dormant 6th senses unique to your DNA that matches the frequency you previously emitted out into the universe back to you the creator as reflected projections to be experienced in a series of NOW moments. Many spiritual traditions use sacred geometry as symbolic records explaining basic metaphysics (quantum physics). Art is an encrypted record keeping tool hidden in plain sight that supersedes egocentric consciousness. You can see the big picture & instructions when you go above semantics of duality consciousness (moon/sun, yin/yang) & unify similarities in all relevant traditions.