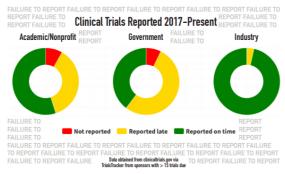

#### In a time where evidence-based medicine is critical, this widespread noncompliance is indicative of a faulty system.

After the "Binal Rule," trial sponsors are required to rabmit results and data within one year of a trial's completion. Pharmacoctic companies and some universities that a results and the results and companies and some universities that a results improved their exporting, rate, but other genomes, including the NIII Itaelf, were considerably below the mark. More than 80% off the 4,700 clinical trials liveredgated by Science Magnities had imbunited to heir results later or not at all lais last september of 2019. It is a limitation to had sent fine results for trials due, but 80 of them never submitted a single cost of language in the sent of the se

The trials full under a wide range of medical fields and them appears to be no trend with the type of clinical test, which is trum also effects a larger seep of patients. Series duggline gives an example of a two year late trial comparing immunotherapy with conventional themotherapy in 60 patients with the regard burge care. Healthcare providers and patients rely on this public site, which is viewed an average of 21 is million times a month, for vital information that affects current clinical decisions. It into 1 if the data are unavailable, or results that the trial protuces insulp have to be uploaded to the website. Making upstones in the large process as baseles—mancemany or results that the trial protuces insulp his revolve and the size of the services of journals are more important resource.