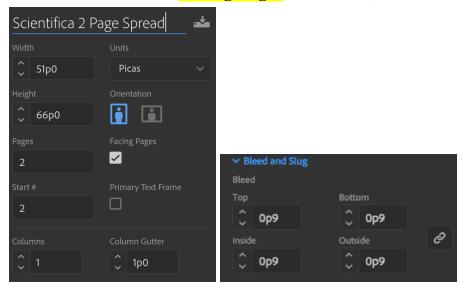

## **SETTING UP INDESIGN FILE:**

- Download InDesign and open a new Document and set the **Bleed to 0p9**
- If it is a half spread, open 1 page, if it is a full spread make it 2 pages.
- Make sure that "Facing Pages" is checked, and that the page Start # is 2.

When you open the document it should look like: