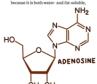

Caffeine works well inside the body

Contrary to popular belief, criffeine Intell' works differently than what we normally consider a stimulant. Rather, if disables the pairly natural believe systems. Structurally, the molecule is similar to a naturally concurring molecule called adenosine. But whereas adenosine is produced throughout the day and lock is into adenosine receptors in the brain to trigger feelings of tirecheas, affeitine works by blocking the adenosine receptors, speeding up nerve activity, and heaving the drinker are for a few boars. As a second of the second of the second heaving the drinker are for a few boars. In addition to this, the brain start and the second than the produce a derealities, andered stimulant. In addition to this, the brain startral stimulant like dopamine work more effectively when the adenosine receptors are blocked, boosting the feeling of alertness. This conocction of chemicals in the brain effectively keeps a person awake and alert, sometimes to the point of anxiety. With consistent use, cuffeine can negatively affect one's candiouscular pairs. These candiouscular starts, as well as occasional arrhythmiss. A constant and regular intakes of