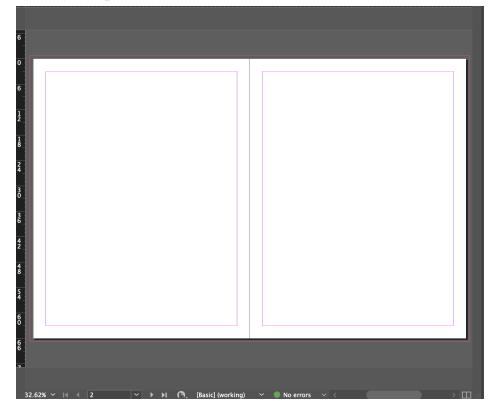

ooks nice, and keep in mind, design doesn't always have to be <u>directly</u> correlated to the article topic!

If you have any questions feel free to text or email Meera Patel (mnp59@miami.edu) or Megan Piller (mep233@miami.edu)!

#### **CONTENTS**

- Pg 2 Setting up an InDesign File
- Pg 3 Set up a Document Grid & Spacing
- Pg 4 Spread Requirements
- Pg 5 Bleeds
- Pg 6 Title Design
- Pg 7 Fonts & Text Wraps
- Pg 8 Photography
- Pg 9 Exporting a Spread
- Pg 10 Design Inspiration

## **SETTING UP INDESIGN FILE:**

- Download InDesign and open a new Document and set the **Bleed to 0p9**
- If it is a half spread, open 1 page, if it is a full spread make it 2 pages.
- Make sure that "Facing Pages" is checked, and that the page Start # is 2.



When you open the document it should look like:



### **SET UP DOCUMENT GRID**



#### **SPACING**

• Text boxes should be spaced apart 2 little boxes which can be seen with the document grid:



- All photos must go to the red/pink bleed line
- Text must be on the purple/blue line

### **REQUIREMENTS**

### **Body Text:**

- The text should not go outside the blue and pink lines
- Body text should be 10 point "Neuton" font.
  - o Download off of Google Fonts here
- The first letter of every issue is 20 point "Neuton: Italic," with a drop cap of 2. (shown below.)





- Be sure that the body text color is black.
- Be sure to de-hyphenate body text (under the paragraph tab):



The paragraph indent should always be 1p5



• Beginning of articles should look similar to:

magine working in the bustling ER of Jackson Memorial Hospital late