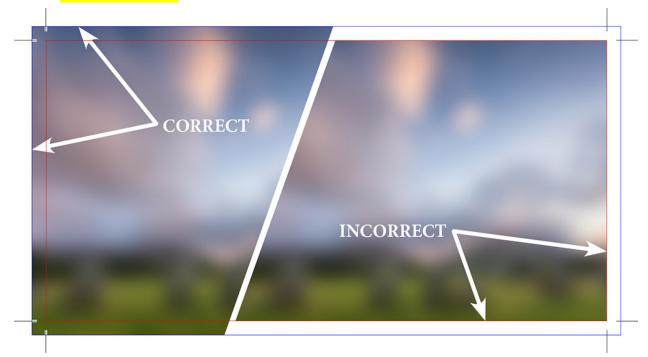

## **BLEEDS**

• Any and ALL images need to be extended **ONE BOX PAST the RED BLEED LINE.** 

When you are finished designing, MAKE A LARGE WHITE (PAPER)
 RECTANGLE around the WHOLE spread ONE BOX PAST the RED
 BLEED LINE and SEND TO BACK