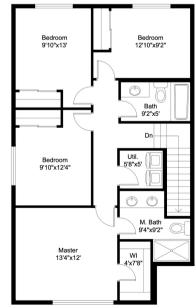

### THE COOPER 4 BEDS | 2.5 BATHS | 1,710 SQ. FT.

Scan for our interactive plat.

LOWER LEVEL FLOOR PLAN

MAIN LEVEL FLOOR PLAN

UPPER LEVEL FLOOR PLAN

WILLCUTS

COMPANY

REALTORS