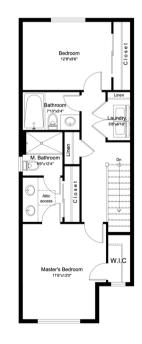

### THE MILLER Rear-Garage 2 BEDS | 2.5 BATHS | 1,420 SQ. FT.

MILLER E

UPPER LEVEL FLOOR PLAN

MAIN LEVEL FLOOR PLAN

LOWER LEVEL FLOOR PLAN

### THE MILLER Rear-Garage 2 BEDS | 2.5 BATHS | 1,437 SQ. FT.

WILLCUTS COMPANY REALTORS

LISTED BY MATT WILLCUTS | (503) 807-8008