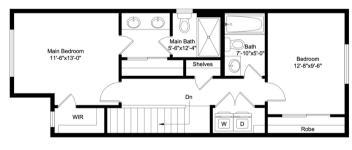

### THE MILLER Rear-Garage 2 BEDS | 2.5 BATHS | 1,420 SQ. FT.

MILLER E

UPPER LEVEL FLOOR PLAN

MAIN LEVEL FLOOR PLAN

LOWER LEVEL FLOOR PLAN