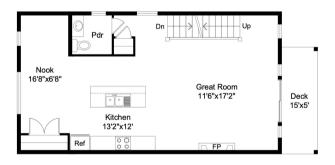

### THE MILLER Rear-Garage 2 BEDS | 2.5 BATHS | 1,420 SQ. FT.

MILLER E

UPPER LEVEL FLOOR PLAN

MAIN LEVEL FLOOR PLAN

LOWER LEVEL FLOOR PLAN

### THE MILLER Rear-Garage 2 BEDS | 2.5 BATHS | 1,437 SQ. FT.

WILLCUTS COMPANY REALTORS

LISTED BY MATT WILLCUTS | (503) 807-8008