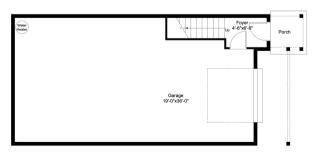

### THE COOPER 4 BEDS | 2.5 BATHS | 1,710 SQ. FT.

Scan for our interactive plat.

LOWER LEVEL FLOOR PLAN

MAIN LEVEL FLOOR PLAN

UPPER LEVEL FLOOR PLAN

WILLCUTS

COMPANY

REALTORS