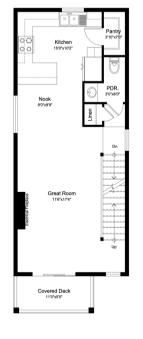

### THE MILLER Rear-Garage 2 BEDS | 2.5 BATHS | 1,420 SQ. FT.

MILLER E

UPPER LEVEL FLOOR PLAN

MAIN LEVEL FLOOR PLAN

LOWER LEVEL FLOOR PLAN

### THE MILLER Rear-Garage 2 BEDS | 2.5 BATHS | 1,437 SQ. FT.

WILLCUTS COMPANY REALTORS

LISTED BY MATT WILLCUTS | (503) 807-8008