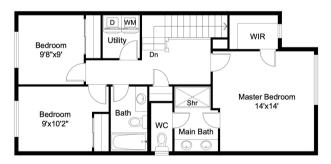

### THE MILLER 2 BEDS | 2.5 BATHS | 1,232 SQ. FT.

Scan for our interactive plat.

**MILLER NW** 

GROUND FLOOR PLAN

SECOND FLOOR PLAN

THIRD FLOOR PLAN

LISTED BY MATT WILLCUTS | (503) 807-8008