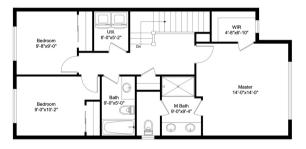

### THE COOPER 4 BEDS | 2.5 BATHS | 1,710 SQ. FT.

Scan for our interactive plat.

LOWER LEVEL FLOOR PLAN

MAIN LEVEL FLOOR PLAN

UPPER LEVEL FLOOR PLAN

WILLCUTS

COMPANY

REALTORS