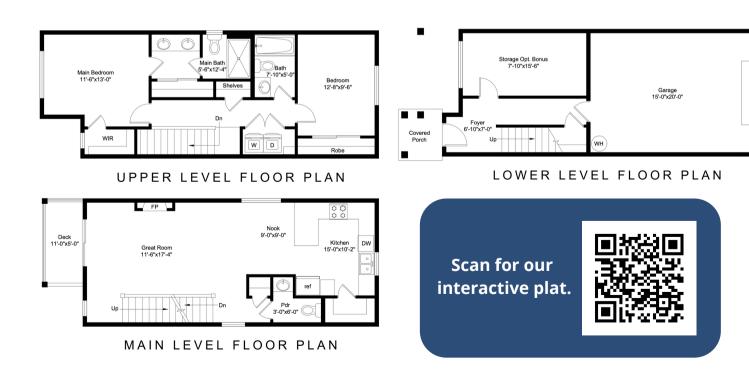

### THE MILLER Rear-Garage 2 BEDS | 2.5 BATHS | 1,420 SQ. FT.

MILLER E

UPPER LEVEL FLOOR PLAN

MAIN LEVEL FLOOR PLAN

LOWER LEVEL FLOOR PLAN

### THE MILLER Rear-Garage 2 BEDS | 2.5 BATHS | 1,437 SQ. FT.

WILLCUTS COMPANY REALTORS

LISTED BY MATT WILLCUTS | (503) 807-8008