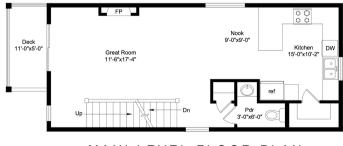

### THE MILLER Rear-Garage 2 BEDS | 2.5 BATHS | 1,420 SQ. FT.

MILLER E

UPPER LEVEL FLOOR PLAN

MAIN LEVEL FLOOR PLAN

LOWER LEVEL FLOOR PLAN