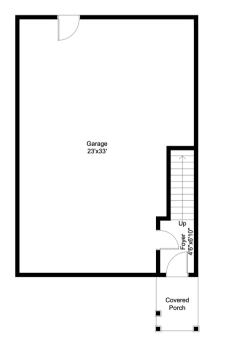

### THE COOPER 4 BEDS | 2.5 BATHS | 1,710 SQ. FT.

Scan for our interactive plat.

LOWER LEVEL FLOOR PLAN

MAIN LEVEL FLOOR PLAN

UPPER LEVEL FLOOR PLAN

WILLCUTS

COMPANY

REALTORS