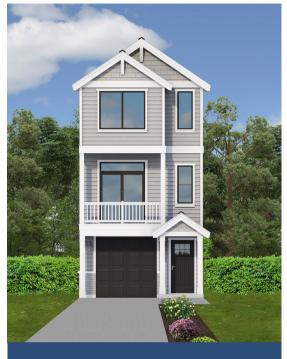

### THE MILLER Rear-Garage 2 BEDS | 2.5 BATHS | 1,420 SQ. FT.

MILLER E

UPPER LEVEL FLOOR PLAN

MAIN LEVEL FLOOR PLAN

LOWER LEVEL FLOOR PLAN