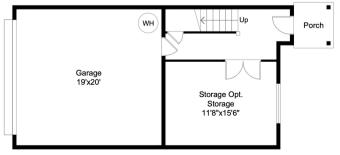

### THE MILLER 2 BEDS | 2.5 BATHS | 1,232 SQ. FT.

Scan for our interactive plat.

**MILLER NW** 

GROUND FLOOR PLAN

SECOND FLOOR PLAN

THIRD FLOOR PLAN

LISTED BY MATT WILLCUTS | (503) 807-8008