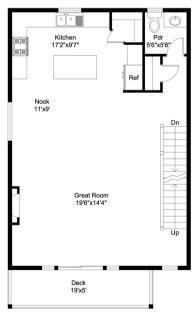

### THE COOPER 4 BEDS | 2.5 BATHS | 1,710 SQ. FT.

Scan for our interactive plat.

LOWER LEVEL FLOOR PLAN

MAIN LEVEL FLOOR PLAN

UPPER LEVEL FLOOR PLAN

WILLCUTS

COMPANY

REALTORS