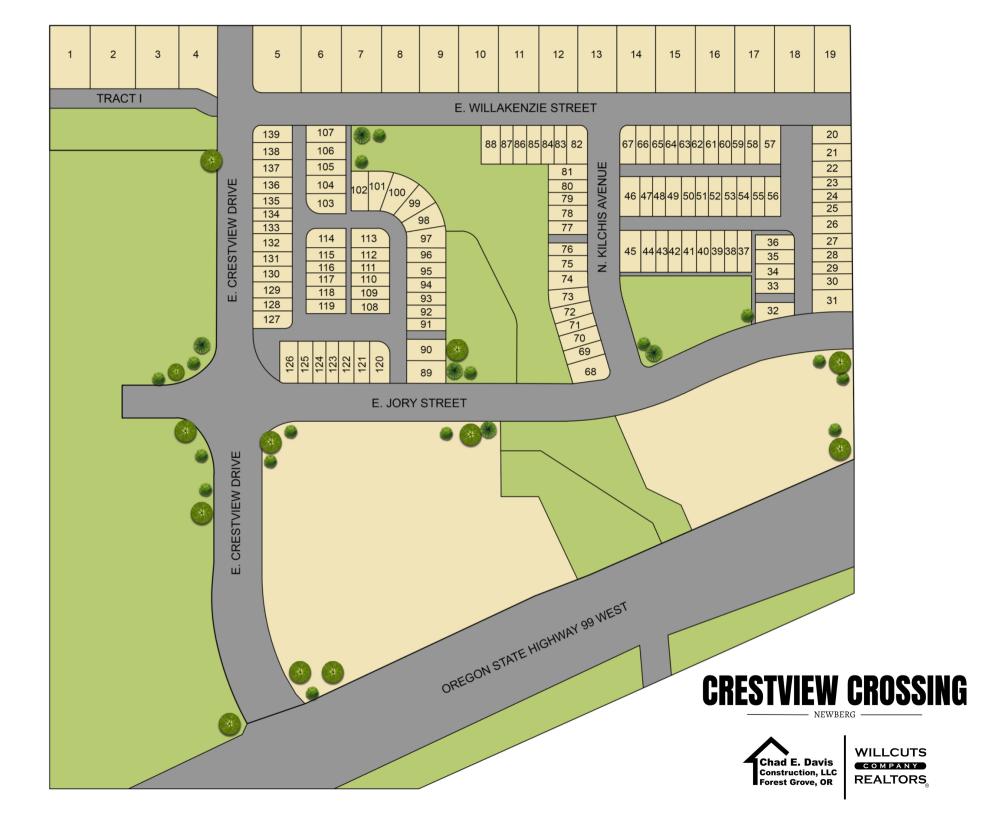

### THE MILLER 2 BEDS | 2.5 BATHS | 1,232 SQ. FT.

Scan for our interactive plat.

**MILLER NW** 

GROUND FLOOR PLAN

SECOND FLOOR PLAN

THIRD FLOOR PLAN

LISTED BY MATT WILLCUTS | (503) 807-8008