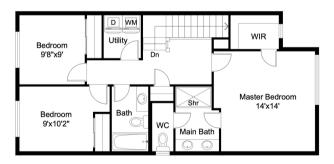

### THE MILLER 2 BEDS | 2.5 BATHS | 1,232 SQ. FT.

Scan for our interactive plat.

**MILLER NW** 

GROUND FLOOR PLAN

SECOND FLOOR PLAN

THIRD FLOOR PLAN

LISTED BY MATT WILLCUTS | (503) 807-8008