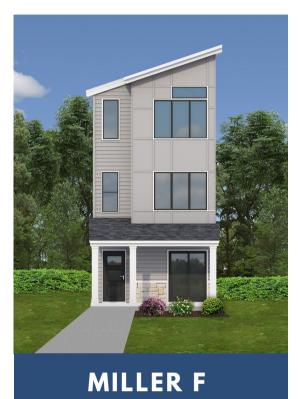

### THE MILLER Rear-Garage 2 BEDS | 2.5 BATHS | 1,420 SQ. FT.

MILLER E

UPPER LEVEL FLOOR PLAN

MAIN LEVEL FLOOR PLAN

LOWER LEVEL FLOOR PLAN