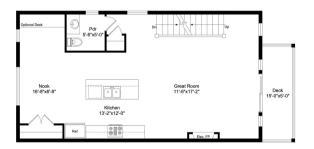

### THE COOPER 4 BEDS | 2.5 BATHS | 1,710 SQ. FT.

Scan for our interactive plat.

LOWER LEVEL FLOOR PLAN

MAIN LEVEL FLOOR PLAN

UPPER LEVEL FLOOR PLAN

WILLCUTS

COMPANY

REALTORS