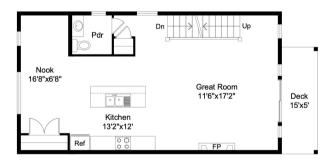

### THE MILLER Rear-Garage 2 BEDS | 2.5 BATHS | 1,420 SQ. FT.

MILLER E

UPPER LEVEL FLOOR PLAN

MAIN LEVEL FLOOR PLAN

LOWER LEVEL FLOOR PLAN

### THE MILLER Rear-Garage 2 BEDS | 2.5 BATHS | 1,437 SQ. FT.

WILLCUTS COMPANY REALTORS

LISTED BY MATT WILLCUTS | (503) 807-8008