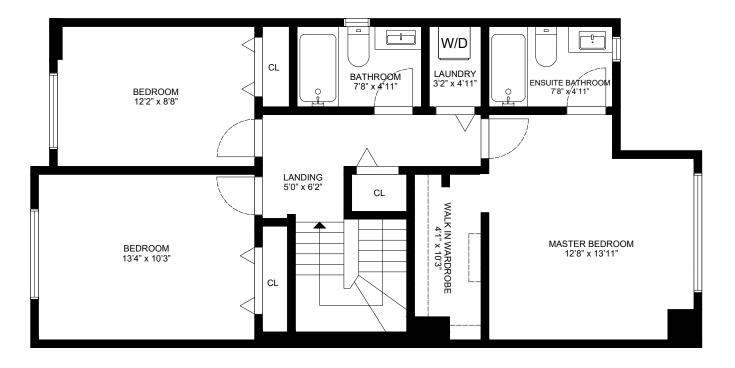

ABOVE FLOOR

|                              |                                                                          | i          |       |                                                     | 1                                                                                                                   |
|------------------------------|--------------------------------------------------------------------------|------------|-------|-----------------------------------------------------|---------------------------------------------------------------------------------------------------------------------|
| AGENT NAME :<br>PRESENTED BY | Allie Lau<br>Allie Lau Realty Ltd.<br>604-328-3332<br>allie@allielau.com | ADDRESS    |       | AREA CALCULATIONE                                   | PLEASE NO<br>USED AS A<br>ENGINEERIN<br>ACCURACY<br>DEVELOPME<br>SPECIFICAIT<br>PLACEMENT<br>DRAWING F<br>MEANSUREN |
|                              |                                                                          | ABOVE FLO  |       | MAIN FLOOR: 508 sq. ft.<br>ABOVE FLOOR: 750 sq. ft. |                                                                                                                     |
|                              | Almond Tree<br>Media Inc.                                                | DATED      | SCALE | TOTAL LIVING AREA: 1258 sq. ft.                     | SOURCES<br>VERIFICATIO<br>FOR ITS AC                                                                                |
|                              |                                                                          | 16-06-2021 | N.T.S |                                                     |                                                                                                                     |