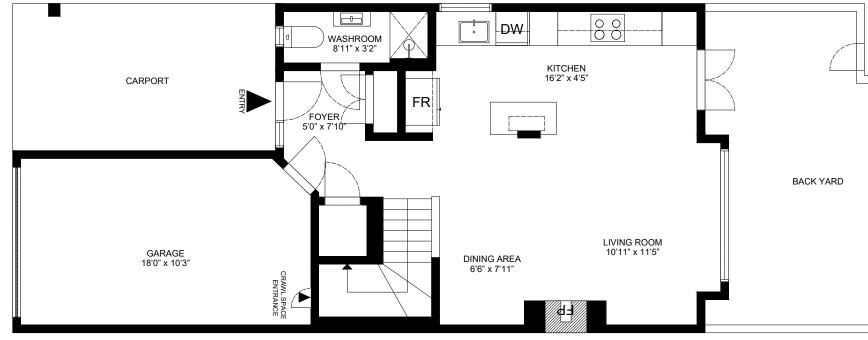

ABOVE FLOOR

|                              |                                                                          | i          |       |                                                     | 1                                                                                                                   |
|------------------------------|--------------------------------------------------------------------------|------------|-------|-----------------------------------------------------|---------------------------------------------------------------------------------------------------------------------|
| AGENT NAME :<br>PRESENTED BY | Allie Lau<br>Allie Lau Realty Ltd.<br>604-328-3332<br>allie@allielau.com | ADDRESS    |       | AREA CALCULATIONE                                   | PLEASE NO<br>USED AS A<br>ENGINEERIN<br>ACCURACY<br>DEVELOPME<br>SPECIFICAIT<br>PLACEMENT<br>DRAWING F<br>MEANSUREN |
|                              |                                                                          | ABOVE FLO  |       | MAIN FLOOR: 508 sq. ft.<br>ABOVE FLOOR: 750 sq. ft. |                                                                                                                     |
|                              | Almond Tree<br>Media Inc.                                                | DATED      | SCALE | TOTAL LIVING AREA: 1258 sq. ft.                     | SOURCES<br>VERIFICATIO<br>FOR ITS AC                                                                                |
|                              |                                                                          | 16-06-2021 | N.T.S |                                                     |                                                                                                                     |