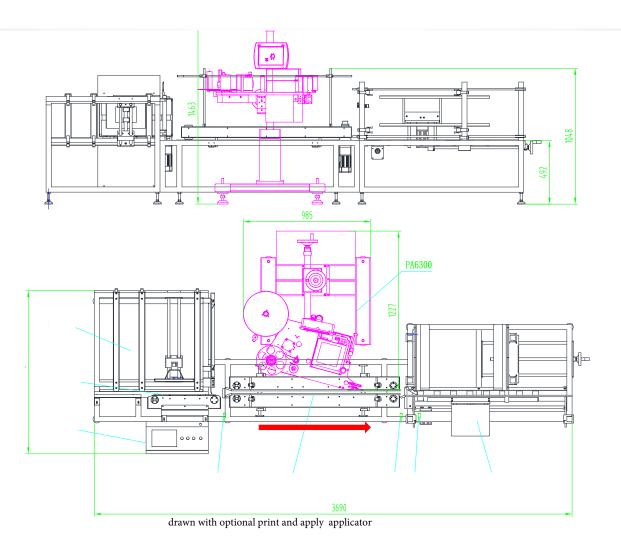

## A751LC Vertical Case Transport System

An off-line platform for labeling & coding on folded cases

- Vertical feeding and transport
  - Large hopper capacity
  - Ergonomic comfort
  - · Processing two sides of the case in one pass
  - Continuous operation no need to stop process for material loading and unloading
- Modular design
  - Flexibility
  - Easy for customization
- Stainless steel and aluminum structure
  - · Easy to clean
  - Robust
- Integrated control with process components

## Colamark

A751LC is a transport platform designed for offline processing of large flat cartons for labeling and inkjet printing. Vertical operation offers the benefits of large capacity supply, labeling and coding on both sides of the flat cartons in the same pass. Inspection system can be added for data verification with optional rejection mechanism.