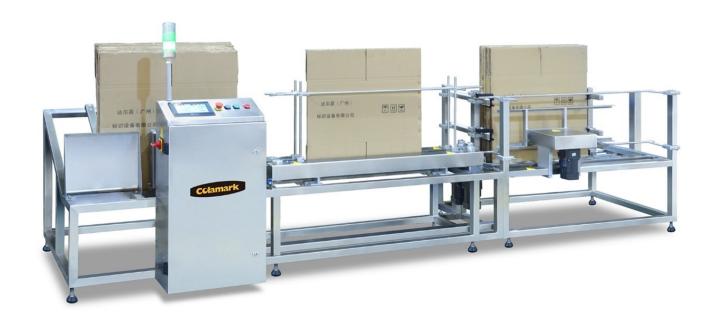

## A751LC Vertical Case Transport System

An off-line platform for labeling & coding on folded cases

- Vertical feeding and transport
  - Large hopper capacity
  - Ergonomic comfort
  - · Processing two sides of the case in one pass
  - Continuous operation no need to stop process for material loading and unloading
- Modular design
  - Flexibility
  - Easy for customization
- Stainless steel and aluminum structure
  - · Easy to clean
  - Robust
- Integrated control with process components

## Colamark

A751LC is a transport platform designed for offline processing of large flat cartons for labeling and inkjet printing. Vertical operation offers the benefits of large capacity supply, labeling and coding on both sides of the flat cartons in the same pass. Inspection system can be added for data verification with optional rejection mechanism.