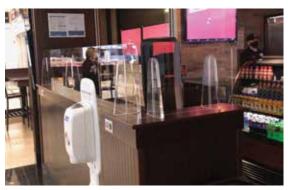

Legacy ClearlySafe Bar Top Partitions are designed to aide in social distancing within public drinking spaces. Our Transparent systems will provide your customers with the confidence to return to their active, social lifestyle at places such as the bars, cafes and retail locations. The applications are practically endless. ClearlySafe Partitions are simple to assemble, cleanable, functional and easy to store.

## **Features & Benefits**

- Free Standing
- Quick Setup and Breakdown
- No Tools Required
- Lightweight
- Accessible to Servers
- Quick and Easy Alteration of size to Configure for multiple patrons.
- Ability to Mount Sanitizers and Wipe Dispensers.
- Clear Panels can be Decorated with Graphics.