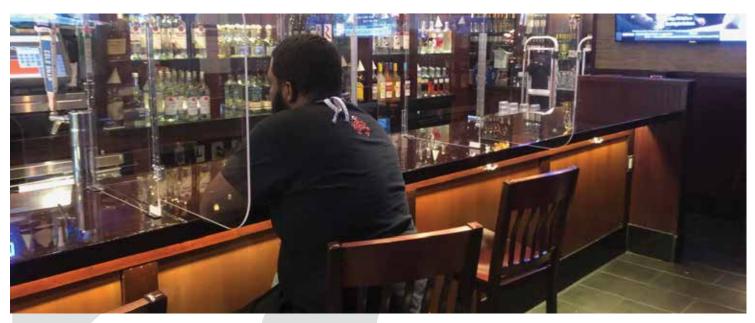

Legacy ClearlySafe Bar Top Partitions are designed to aide in social distancing within public drinking spaces. Our Transparent systems will provide your customers with the confidence to return to their active, social lifestyle at places such as the bars, cafes and retail locations. The applications are practically endless. ClearlySafe Partitions are simple to assemble, cleanable, functional and easy to store.

## **Features & Benefits**

- Free Standing
- Quick Setup and Breakdown
- No Tools Required
- Lightweight
- Accessible to Servers
- Quick and Easy Alteration of size to Configure for multiple patrons.
- Ability to Mount Sanitizers and Wipe Dispensers.
- Clear Panels can be Decorated with Graphics.