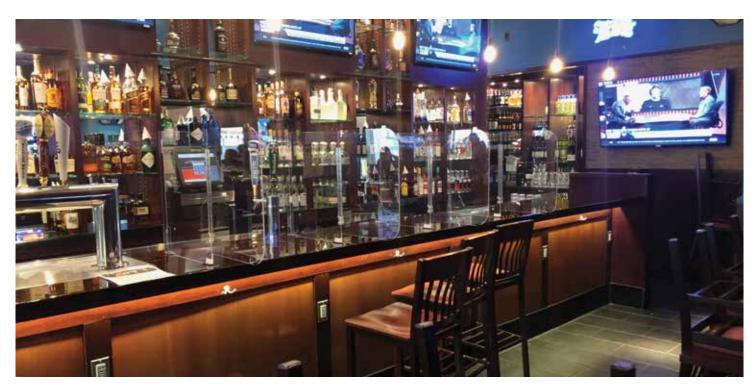

Legacy ClearlySafe Bar Top Partitions are designed to aide in social distancing within public drinking spaces. Our Transparent systems will provide your customers with the confidence to return to their active, social lifestyle at places such as the bars, cafes and retail locations. The applications are practically endless. ClearlySafe Partitions are simple to assemble, cleanable, functional and easy to store.

## **Features & Benefits**

- Free Standing
- Quick Setup and Breakdown
- No Tools Required
- Lightweight
- Accessible to Servers
- Quick and Easy Alteration of size to Configure for multiple patrons.
- Ability to Mount Sanitizers and Wipe Dispensers.
- Clear Panels can be Decorated with Graphics.