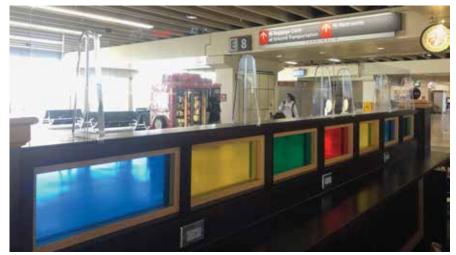

Legacy ClearlySafe Bar Top Partitions are designed to aide in social distancing within public drinking spaces. Our Transparent systems will provide your customers with the confidence to return to their active, social lifestyle at places such as the bars, cafes and retail locations. The applications are practically endless. ClearlySafe Partitions are simple to assemble, cleanable, functional and easy to store.

## **Features & Benefits**

- Free Standing
- Quick Setup and Breakdown
- No Tools Required
- Lightweight
- Accessible to Servers
- Quick and Easy Alteration of size to Configure for multiple patrons.
- Ability to Mount Sanitizers and Wipe Dispensers.
- Clear Panels can be Decorated with Graphics.