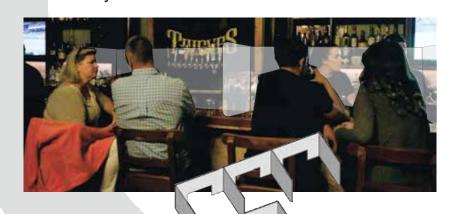

Legacy ClearlySafe Bar Top Partitions are designed to aide in social distancing within public drinking spaces. Our Transparent systems will provide your customers with the confidence to return to their active, social lifestyle at places such as the bars, cafes and retail locations. The applications are practically endless. ClearlySafe Partitions are simple to assemble, cleanable, functional and easy to store.

## **Features & Benefits**

- Free Standing
- Quick Setup and Breakdown
- No Tools Required
- Lightweight
- Accessible to Servers
- Quick and Easy Alteration of size to Configure for multiple patrons.
- Ability to Mount Sanitizers and Wipe Dispensers.
- Clear Panels can be Decorated with Graphics.