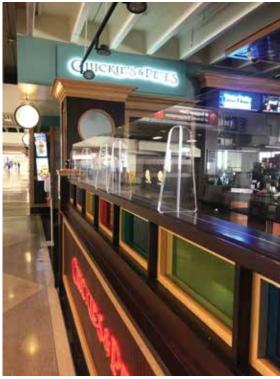

Legacy ClearlySafe Bar Top Partitions are designed to aide in social distancing within public drinking spaces. Our Transparent systems will provide your customers with the confidence to return to their active, social lifestyle at places such as the bars, cafes and retail locations. The applications are practically endless. ClearlySafe Partitions are simple to assemble, cleanable, functional and easy to store.

## **Features & Benefits**

- Free Standing
- Quick Setup and Breakdown
- No Tools Required
- Lightweight
- Accessible to Servers
- Quick and Easy Alteration of size to Configure for multiple patrons.
- Ability to Mount Sanitizers and Wipe Dispensers.
- Clear Panels can be Decorated with Graphics.