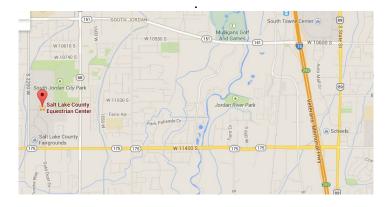

#### Directions to Bastian Argricultral Center (Formerly Salt Lake County Equestrian Park) 2100 West 11400 South South Jordan, Utah

Exit I-15 on #292 - 11400 South. Head west approximately 3 miles. The park is 2 blocks west of Redwood Road, on the right side of the road.