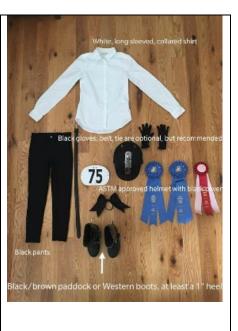

M/SEI or USEF\*\* approved **helmet must be worn in under saddle Classes**. In showmanship, hat/helmet are optional, but if worn, should correspond with the style the horse & handler are showing in. (Hunter style or Western Style)

#### Tack Specifications

- 1. Tack must be conservatively colored (brown or black) and in good repair.
- Black or Brown nylon or synthetic tack may be used. Show tack is not required.
   Training aids may not be used. Exception: Running Martingales may be used with a snaffle bit only.
- Whips may be carried in Showmanship and Hunter disciplines, but must be of legal length according to USEF\*\* rules
- 5. Whips may not be carried in Western classes.
- 6. English classes riders and tack for horses may be Hunt Seat or Saddle Seat and will be judged accordingly.



#### **Class Specifications**

#### 1. These are not AHA or USEF sanctioned classes.

- 2. All ACTS classes are to be judged on the ability of the rider to control and show their horse to its best advantage, and upon the riding skills of the rider.
  - a. Equitation classes (on the rail, no pattern) should be judged on the rider's basic equitation and horsemanship skills suited to the class discipline, with emphasis placed on the rider's ability to control the horse at all times. Riders should be able to identify correct diagonals and convey the impression of good posture, hand placement, leg placement, balance, and effective control while commanding proper speed of gaits and show ring placement.
  - b. Horsemanship Pleasure is meant to differ from the equitation class in that it is judg