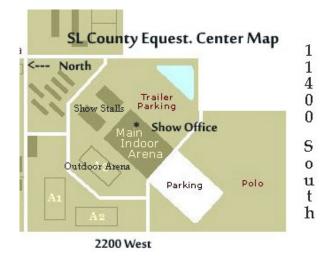

#### Directions to Bastian Argricultral Center (Formerly Salt Lake County Equestrian Park) 2100 West 11400 South South Jordan, Utah

Exit I-15 on #292 - 11400 South. Head west approximately 3 miles. The park is 2 blocks west of Redwood Road, on the right side of the road.