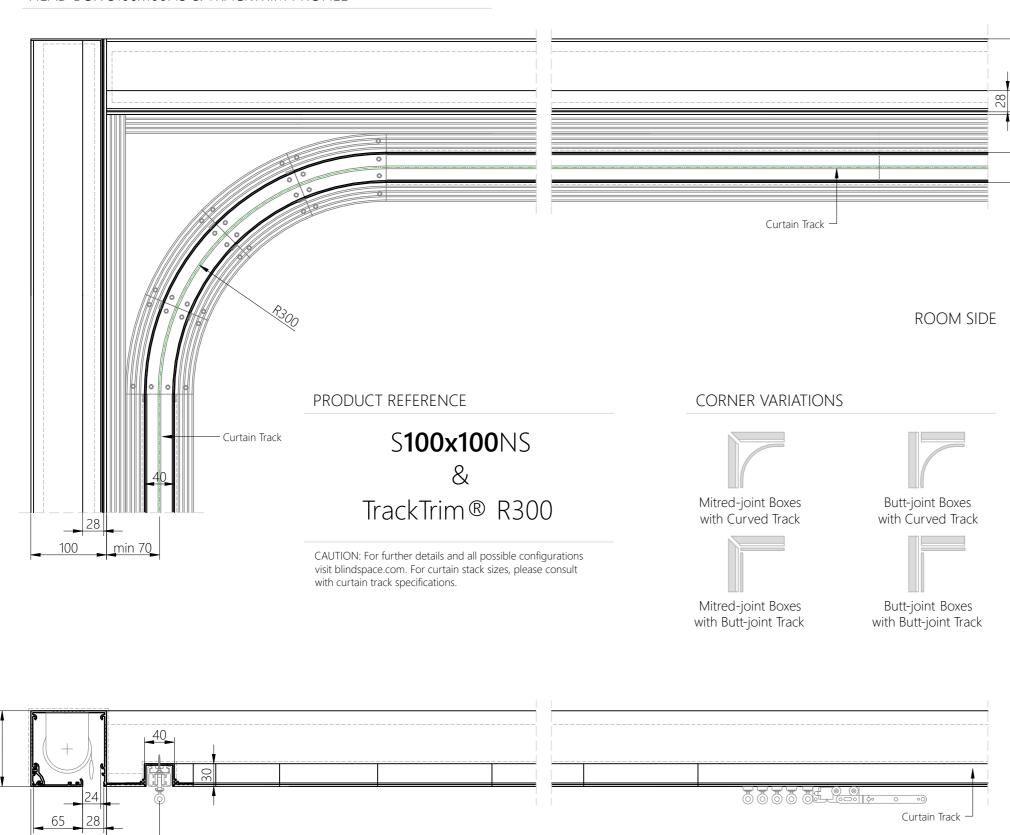

## Blindspace® S100x100NS with TrackTrim®

Corner with Butted Boxes and Curved Curtain Tracks

## HEAD BOX S100x100NS & TRACKTRIM PROFILE

| Product                     | Blindspace S100x100NS,<br>& TrackTrim®                                                                                                                                                                                                                                                                                                                                                         |
|-----------------------------|------------------------------------------------------------------------------------------------------------------------------------------------------------------------------------------------------------------------------------------------------------------------------------------------------------------------------------------------------------------------------------------------|
| Description                 | Recessed box with optional flanges and hinged cover to conceal blinds flush with wall or ceiling finished surface & recessed profiles to house curtain tracks.                                                                                                                                                                                                                                 |
| Blind<br>& curtain<br>sizes | Please see size chart and supplier details for blind & curtain sizes such as max. width, height and area.                                                                                                                                                                                                                                                                                      |
| Finishes                    | Provided in RAL 9016 (white) Optional powder coating to other RAL colours available.                                                                                                                                                                                                                                                                                                           |
| Material                    | Box - Powder Coated Aluminium,<br>EN 6063 T6<br>TT - PETG                                                                                                                                                                                                                                                                                                                                      |
| Optional accessories        | End cap Splice pin (to align boxes) Splice plate (to align covers) Chain guide (for manual blinds) Covers in various widths                                                                                                                                                                                                                                                                    |
| Box length                  | 6000mm Cut to size for shorter lengths. Spliced together for longer lengths.                                                                                                                                                                                                                                                                                                                   |
| Installation                | Boxes to be fixed with countersunk screws every 200mm through back (and both flanges when available) into appropriate backing. Scrim tape to be used on flanges. Finished plaster level to be flush with cover. Allow 3mm recess space for ease of installation, shown in dash line around boxes. Please refer to Sample Installation Drawings available both in PDF and DWG at blindspace.com |
| Print date                  | 2024/01/09                                                                                                                                                                                                                                                                                                                                                                                     |
| Page size                   | ISO A3 420x297                                                                                                                                                                                                                                                                                                                                                                                 |
| Print file                  | blindspace s100x100ns corner with butted boxes and curved curtain tracks.dwg                                                                                                                                                                                                                                                                                                                   |