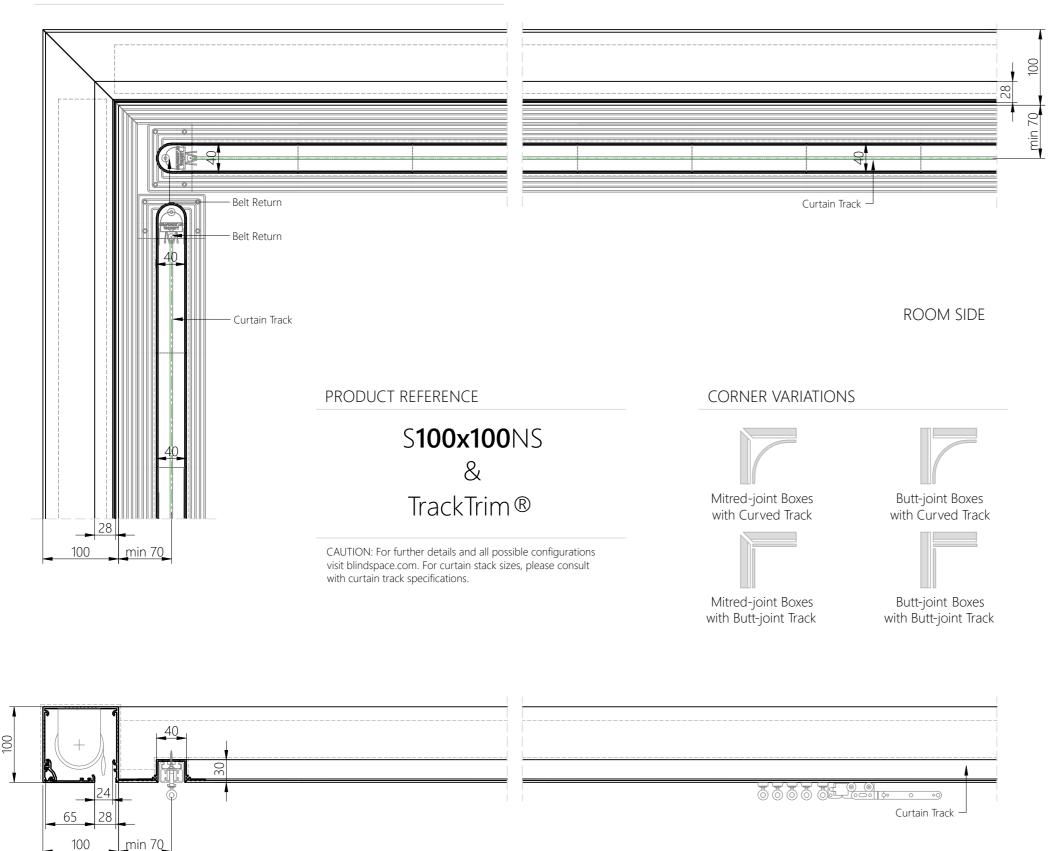

## Blindspace<sup>®</sup> S100x100NS with TrackTrim<sup>®</sup>

Corner with Mitred Boxes and Butted Curtain Tracks

## HEAD BOX S100x100NS & TRACKTRIM PROFILE

| Product                     | Blindspace S100x100NS,<br>& TrackTrim®                                                                                                                                                                                                                                                                                                                                                                                          |
|-----------------------------|---------------------------------------------------------------------------------------------------------------------------------------------------------------------------------------------------------------------------------------------------------------------------------------------------------------------------------------------------------------------------------------------------------------------------------|
| Description                 | Recessed box with optional<br>flanges and hinged cover<br>to conceal blinds flush with wall<br>or ceiling finished surface & recessed<br>profiles to house curtain tracks.                                                                                                                                                                                                                                                      |
| Blind<br>& curtain<br>sizes | Please see size chart and supplier details for blind & curtain sizes such as max. width, height and area.                                                                                                                                                                                                                                                                                                                       |
| Finishes                    | Provided in RAL 9016 (white)<br>Optional powder coating to<br>other RAL colours available.                                                                                                                                                                                                                                                                                                                                      |
| Material                    | Box - Powder Coated Aluminium,<br>EN 6063 T6<br>TT - PETG                                                                                                                                                                                                                                                                                                                                                                       |
| Optional<br>accessories     | End cap<br>Splice pin (to align boxes)<br>Splice plate (to align covers)<br>Chain guide (for manual blinds)<br>Covers in various widths                                                                                                                                                                                                                                                                                         |
| Box length                  | 6000mm<br>Cut to size for shorter lengths.<br>Spliced together for longer<br>lengths.                                                                                                                                                                                                                                                                                                                                           |
| Installation                | Boxes to be fixed with countersunk<br>screws every 200mm through back<br>(and both flanges when available)<br>into appropriate backing.<br>Scrim tape to be used on flanges.<br>Finished plaster level to be flush<br>with cover. Allow 3mm recess<br>space for ease of installation,<br>shown in dash line around boxes.<br>Please refer to Sample Installation<br>Drawings available both in PDF and<br>DWG at blindspace.com |
| Print date                  | 2024/01/09                                                                                                                                                                                                                                                                                                                                                                                                                      |
| Page size                   | ISO A3 420x297                                                                                                                                                                                                                                                                                                                                                                                                                  |
| Print file                  | blindspace s100x100ns corner with mitred boxes and butted curtain tracks.dwg                                                                                                                                                                                                                                                                                                                                                    |