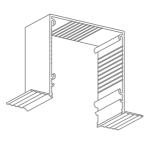

## Blindspace® S100x100SS

Future-proof with slot

HEAD BOX S100x100SS

SIDE BOX S100x50SS (OPTIONAL)

HEM BAR BOX S100x50SS (OPTIONAL)

PRODUCT REFERENCE

S**100x100**SS

SERIES SIZE CORNERS

FRAME DESIGN OPTIONS

Head Box

Head Box + Side Boxes

Head Box

- + Side Boxes
- + Hem Bar Box

**BOX VARIATIONS** 

S100x100NN No Flanges

S100x100NS Skim Coat Flange on one side (reversible)

S100x100SS Skim Coat Flange on both sides

**COVER HINGE** to hold cover plate, installed on either side

| Product                 | Blindspace S100x100SS,<br>S100x50SS                                                                                                                                                                                                                                                              |
|-------------------------|--------------------------------------------------------------------------------------------------------------------------------------------------------------------------------------------------------------------------------------------------------------------------------------------------|
| Description             | Recessed box with optional flanges and hinged cover to conceal blinds flush with wall or ceiling finished surface.                                                                                                                                                                               |
| Blind sizes             | Please see size chart and supplier details for blind sizes such as max. width, height and area.                                                                                                                                                                                                  |
| Finishes                | Provided in RAL 9016 (white) Optional powder coating to other RAL colours available.                                                                                                                                                                                                             |
| Material                | Powder Coated Aluminium,<br>EN 6063 T6                                                                                                                                                                                                                                                           |
| Optional<br>accessories | End cap Splice pin (to align boxes) Splice plate (to align covers) Chain guide (for manual blinds) Covers in various widths                                                                                                                                                                      |
| Box length              | 6000mm<br>Cut to size for shorter lengths.<br>Spliced together for longer<br>lengths.                                                                                                                                                                                                            |
| Installation            | Boxes to be fixed with countersunk screws every 200mm through back (and both flanges when available) into appropriate backing. Scrim tape to be used on flanges. Finished plaster level to be flush with cover. Allow 3mm recess space for ease of installation, shown in dash line around boxes |
| Print date              | 2022/06/03                                                                                                                                                                                                                                                                                       |
| Page size               | ISO A3 420x297                                                                                                                                                                                                                                                                                   |
| Print file              | blindspace s100x100ss<br>future-proof with slot.dwg                                                                                                                                                                                                                                              |
|                         |                                                                                                                                                                                                                                                                                                  |