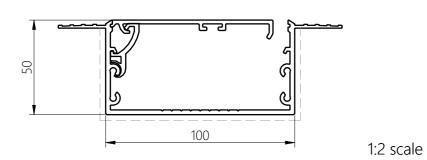

## Blindspace® S100x100SS

Future-proof with slot

HEAD BOX S100x100SS

SIDE BOX S100x50SS (OPTIONAL)

HEM BAR BOX S100x50SS (OPTIONAL)

PRODUCT REFERENCE

S**100x100**SS

SERIES SIZE CORNERS

FRAME DESIGN OPTIONS

Head Box

Head Box + Side Boxes

Head Box

- + Side Boxes
- + Hem Bar Box

**BOX VARIATIONS** 

S100x100NN No Flanges

S100x100NS Skim Coat Flange on one side (reversible)