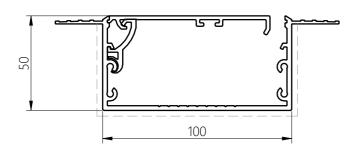

## Blindspace® S100x100SS

Future-proof with slot

HEAD BOX S100x100SS

SIDE BOX S100x50SS (OPTIONAL)

HEM BAR BOX S100x50SS (OPTIONAL)

PRODUCT REFERENCE

S**100x100**SS

SERIES SIZE CORNERS

FRAME DESIGN OPTIONS

Head Box

Head Box + Side Boxes

Head Box

- + Side Boxes
- + Hem Bar Box

**BOX VARIATIONS** 

S100x100NN No Flanges

S100x100NS Skim Coat Flange on one side (reversible)