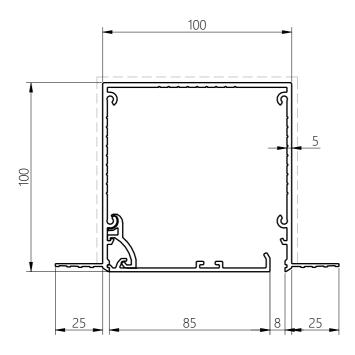

## Blindspace® S100x100SS

Future-proof with slot

HEAD BOX S100x100SS

SIDE BOX S100x50SS (OPTIONAL)

HEM BAR BOX S100x50SS (OPTIONAL)

PRODUCT REFERENCE

S**100x100**SS

SERIES SIZE CORNERS

S100x100SS Skim Coat Flange on both sides

**COVER HINGE** to hold cover plate, installed on either side

| Product                 | Blindspace S100x100SS,<br>S100x50SS                                                                                                                                                                                                                                                              |
|-------------------------|--------------------------------------------------------------------------------------------------------------------------------------------------------------------------------------------------------------------------------------------------------------------------------------------------|
| Description             | Recessed box with optional flanges and hinged cover to conceal blinds flush with wall or ceiling finished surface.                                                                                                                                                                               |
| Blind sizes             | Please see size chart and supplier details for blind sizes such as max. width, height and area.                                                                                                                                                                                                  |
| Finishes                | Provided in RAL 9016 (white) Optional powder coating to other RAL colours available.                                                                                                                                                                                                             |
| Material                | Powder Coated Aluminium,<br>EN 6063 T6                                                                                                                                                                                                                                                           |
| Optional<br>accessories | End cap Splice pin (to align boxes) Splice plate (to align covers) Chain guide (for manual blinds) Covers in various widths                                                                                                                                                                      |
| Box length              | 6000mm<br>Cut to size for shorter lengths.<br>Spliced together for longer<br>lengths.                                                                                                                                                                                                            |
| Installation            | Boxes to be fixed with countersunk screws every 200mm through back (and both flanges when available) into appropriate backing. Scrim tape to be used on flanges. Finished plaster level to be flush with cover. Allow 3mm recess space for ease of installation, shown in dash line around boxes |
| Print date              | 2022/06/03                                                                                                                                                                                                                                                                                       |
| Page size               | ISO A3 420x297                                                                                                                                                                                                                                                                                   |
| Print file              | blindspace s100x100ss<br>future-proof with slot.dwg                                                                                                                                                                                                                                              |
|                         |                                                                                                                                                                                                                                                                                                  |