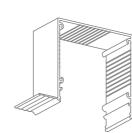

FRAME DESIGN OPTIONS

Head Box

Head Box + Side Boxes

Head Box

- + Side Boxes
- + Hem Bar Box

**BOX VARIATIONS** 

S100x100NN No Flanges

S100x100NS Skim Coat Flange on one side (reversible)