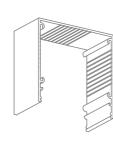

FRAME DESIGN OPTIONS

Head Box

Head Box + Side Boxes

Head Box

- + Side Boxes
- + Hem Bar Box

**BOX VARIATIONS** 

S100x100NN No Flanges

S100x100NS Skim Coat Flange on one side (reversible)