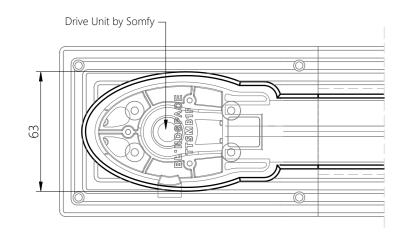

## Blindspace TrackTrim®

for SOMFY Glydea with two motor ends

MOTOR BOX TTSMB1F

TRACK PROFILE TT1F/TT2F

MOTOR BOX TTSMB1F