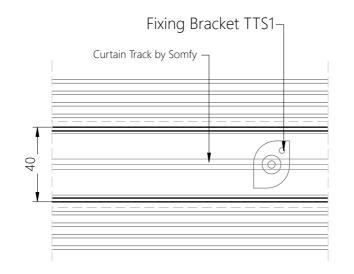

## FIXING BRACKET

TTS1 - Fixing Bracket

Fixing Bracket for drapery track can be used with both types TT1F & TT2F of TrackTrim profiles.