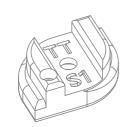

## FIXING BRACKET

TTS1 - Fixing Bracket

Fixing Bracket for drapery track can be used with both types TT1F & TT2F of TrackTrim profiles.