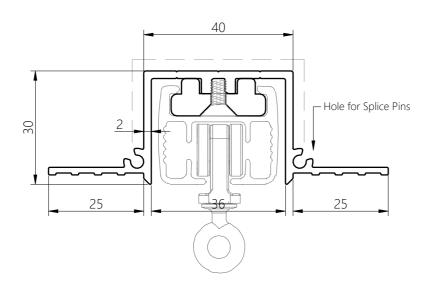

## SECTION A-A TT1F PROFILE

TT1F – Track with Screw Channel, possible Screw-Through Fixing

## SECTION A-A TT2F PROFILE (OPTIONAL)

TT2F – Track for Screw-Through Fixing

| Product              | Blindspace TrackTrim                                                                                                                                                                                                                                                                                                                                                     |
|----------------------|--------------------------------------------------------------------------------------------------------------------------------------------------------------------------------------------------------------------------------------------------------------------------------------------------------------------------------------------------------------------------|
| Description          | Recessed profiles to house curtain tracks.                                                                                                                                                                                                                                                                                                                               |
| Curtain<br>size      | Please see size chart and supplier details for curtain such as max. length and weight.                                                                                                                                                                                                                                                                                   |
| Finishes             | White to be plastered in and decorated at site to match ceiling.                                                                                                                                                                                                                                                                                                         |
| Material             | Track EN 6063 T6, End set PLA<br>Thermoplastic Polyester                                                                                                                                                                                                                                                                                                                 |
| Optional accessories | Curve Sections for bent tracks<br>Long Splice Pins for joining                                                                                                                                                                                                                                                                                                           |
| Track<br>length      | 2000mm<br>Cut to size for shorter lengths.<br>Spliced together for longer lengths.                                                                                                                                                                                                                                                                                       |
| Installation         | Please refer to Sample Installation Drawings available both in PDF and DWG at blindspace.com  Tracks to be fixed with countersunk screws every 200mm through back (and both flanges when available) into appropriate backing. Scrim tape to be used on flanges. Finished plaster level to be flush with chamfered edge. Allow 3mm recess space for ease of installation, |
| Print date           | shown in dash line around tracks 2023/01/16                                                                                                                                                                                                                                                                                                                              |
| Page size            | ISO A3 420x297                                                                                                                                                                                                                                                                                                                                                           |
|                      |                                                                                                                                                                                                                                                                                                                                                                          |
| Print file           | blindspace tracktrim with somfy glydea 2xm.dwg                                                                                                                                                                                                                                                                                                                           |