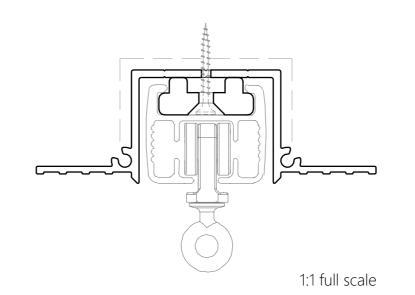

## SECTION A-A TT1F PROFILE

TT1F – Track with Screw Channel, possible Screw-Through Fixing

## SECTION A-A TT2F PROFILE (OPTIONAL)

TT2F – Track for Screw-Through Fixing

| Product              | Blindspace TrackTrim                                                                                                                                                                                                                                                                                                                                                     |
|----------------------|--------------------------------------------------------------------------------------------------------------------------------------------------------------------------------------------------------------------------------------------------------------------------------------------------------------------------------------------------------------------------|
| Description          | Recessed profiles to house curtain tracks.                                                                                                                                                                                                                                                                                                                               |
| Curtain<br>size      | Please see size chart and supplier details for curtain such as max. length and weight.                                                                                                                                                                                                                                                                                   |
| Finishes             | White to be plastered in and decorated at site to match ceiling.                                                                                                                                                                                                                                                                                                         |
| Material             | Track EN 6063 T6, End set PLA<br>Thermoplastic Polyester                                                                                                                                                                                                                                                                                                                 |
| Optional accessories | Curve Sections for bent tracks<br>Long Splice Pins for joining                                                                                                                                                                                                                                                                                                           |
| Track<br>length      | 2000mm<br>Cut to size for shorter lengths.<br>Spliced together for longer lengths.                                                                                                                                                                                                                                                                                       |
| Installation         | Please refer to Sample Installation Drawings available both in PDF and DWG at blindspace.com  Tracks to be fixed with countersunk screws every 200mm through back (and both flanges when available) into appropriate backing. Scrim tape to be used on flanges. Finished plaster level to be flush with chamfered edge. Allow 3mm recess space for ease of installation, |
| Print date           | shown in dash line around tracks 2023/01/16                                                                                                                                                                                                                                                                                                                              |
| Page size            | ISO A3 420x297                                                                                                                                                                                                                                                                                                                                                           |
|                      |                                                                                                                                                                                                                                                                                                                                                                          |
| Print file           | blindspace tracktrim with somfy glydea 2xm.dwg                                                                                                                                                                                                                                                                                                                           |