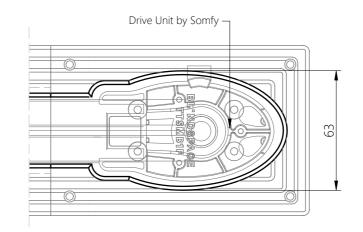

## Blindspace TrackTrim®

for SOMFY Glydea with two motor ends

MOTOR BOX TTSMB1F

TRACK PROFILE TT1F/TT2F

MOTOR BOX TTSMB1F