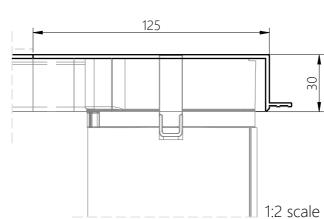

## Blindspace TrackTrim®

for SOMFY Glydea with two motor ends

MOTOR BOX TTSMB1F

TRACK PROFILE TT1F/TT2F

MOTOR BOX TTSMB1F

## SECTION A-A TT2F PROFILE (OPTIONAL)

TT2F – Track for Screw-Through Fixing

| Product              | Blindspace TrackTrim                                                                                                                                                                                                                                                                                                                                                     |
|----------------------|--------------------------------------------------------------------------------------------------------------------------------------------------------------------------------------------------------------------------------------------------------------------------------------------------------------------------------------------------------------------------|
| Description          | Recessed profiles to house curtain tracks.                                                                                                                                                                                                                                                                                                                               |
| Curtain<br>size      | Please see size chart and supplier details for curtain such as max. length and weight.                                                                                                                                                                                                                                                                                   |
| Finishes             | White to be plastered in and decorated at site to match ceiling.                                                                                                                                                                                                                                                                                                         |
| Material             | Track EN 6063 T6, End set PLA<br>Thermoplastic Polyester                                                                                                                                                                                                                                                                                                                 |
| Optional accessories | Curve Sections for bent tracks<br>Long Splice Pins for joining                                                                                                                                                                                                                                                                                                           |
| Track<br>length      | 2000mm<br>Cut to size for shorter lengths.<br>Spliced together for longer lengths.                                                                                                                                                                                                                                                                                       |
| Installation         | Please refer to Sample Installation Drawings available both in PDF and DWG at blindspace.com  Tracks to be fixed with countersunk screws every 200mm through back (and both flanges when available) into appropriate backing. Scrim tape to be used on flanges. Finished plaster level to be flush with chamfered edge. Allow 3mm recess space for ease of installation, |
| Print date           | shown in dash line around tracks 2023/01/16                                                                                                                                                                                                                                                                                                                              |
| Page size            | ISO A3 420x297                                                                                                                                                                                                                                                                                                                                                           |
|                      |                                                                                                                                                                                                                                                                                                                                                                          |
| Print file           | blindspace tracktrim with somfy glydea 2xm.dwg                                                                                                                                                                                                                                                                                                                           |