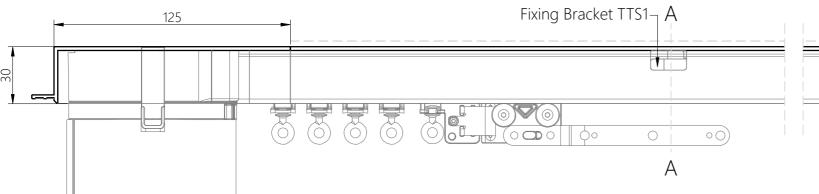

## FIXING BRACKET

TTS1 - Fixing Bracket

Fixing Bracket for drapery track can be used with both types TT1F & TT2F of TrackTrim profiles.