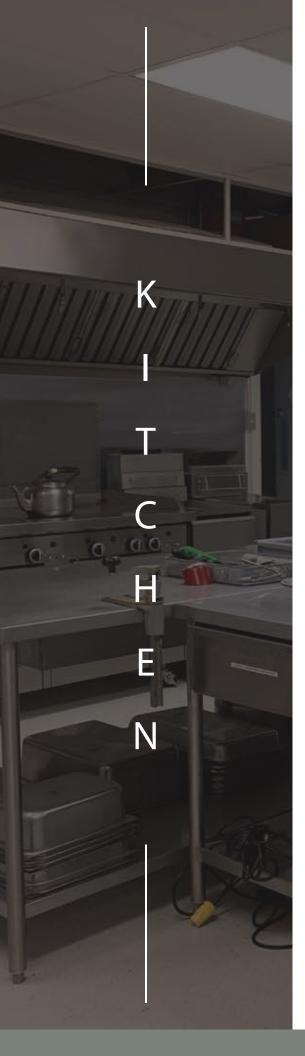

## COMMERCIAL KITCHEN

#### **Full-Access Daily**

\$500

Renters WITH proof of Foodsafe certification.

Consecutive 9-hour period.

Includes access to fridge, freezer, prep areas, stove, oven, griddle, deep fryer, meat slicer, and steam table.

### COMMERCIAL KITCHEN

#### **Basic-Access Daily**

\$400

Renters WITHOUT proof of Foodsafe certification.

Consecutive 9-hour period.

Includes access to fridge, freezer, prep areas, stove, oven, griddle, and steam table.