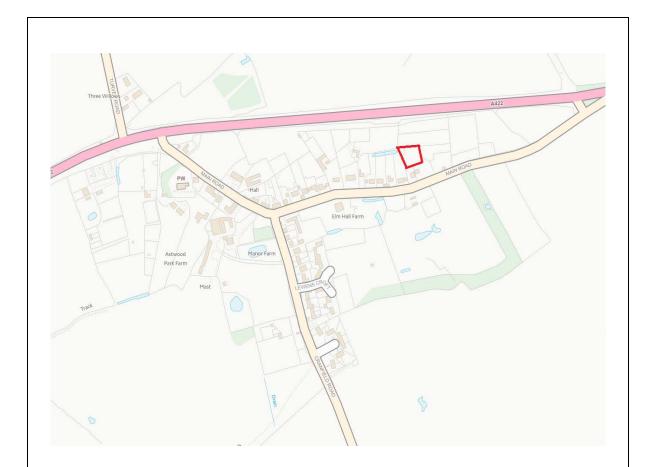

| The site comprises a small paddock area to the<br>north of an existing dwelling. It is flat without<br>any notable feature other than an existing<br>outbuilding.                        |
|------------------------------------------------------------------------------------------------------------------------------------------------------------------------------------------|
| AH9                                                                                                                                                                                      |
| Land to rear of Field House                                                                                                                                                              |
| 0.2Ha / promoted for single dwelling                                                                                                                                                     |
|                                                                                                                                                                                          |
| The site is to the immediate rear of an existing<br>dwelling. Development would represent a<br>'backland' form of development that it is out of<br>keeping with the rest of the village. |
| The site is not previously-developed. There is an existing outbuilding.                                                                                                                  |
| The site would be accessed onto Main Road to the side of existing dwellings.                                                                                                             |
| The site is not part of the wider open<br>countryside. It could be developed without any<br>wider landscape impacts.                                                                     |
|                                                                                                                                                                                          |