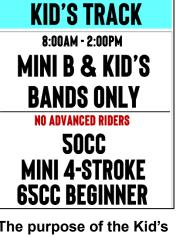

The purpose of the Kid's Track is to have a safe place for young, beginner riders to practice with their skill level.

> It is NOT a "Pit Bike" or "Play" Track for Advanced Riders.

\*MINI B WILL NOT RUN THE HILL

### KID'S TRACK:

- Riders must have a <u>MINI B</u> or <u>KID'S</u> wristband to ride the Kid's Track.
- No Advanced riders.
- The purpose of the Kid's Track is to have a safe place for young, beginner riders to practice with their skill level. It is not a "pit bike" or "play" track for advanced rid