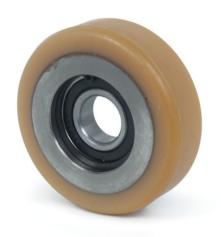

### Products made of

- Vulkollan® polyurethane
  92 Shore A,
- Printhopan® thermoplastic polyurethane 59 Shore D,
- Printhalon® polyamide PA6

10-260 kg

KG

\_\_\_\_\_ 18-125 mm

6-32 mm

### Durability Reliability & Quality.

ZZ or 2RS precision ball bearing, stainless steel core, roughened tread, corrosion resistant stainless steel bearings, hydrolysis resistant Vulkollan®, cold store bearings, rectify tread, convex or concave tread, alternative hardnesses for higher load capacity

### $\rightarrow$ VK RK

VKRK series with tread made of Vulkollan® polyurethane on precision ball bearing ZZ of 2RS. Load capacity from 25kg till 260kg. Link to all dimensions and 3D-drawing.