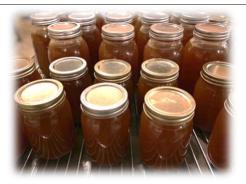

## CLASSES

We have been making bone broth and rendering fat. We will pressure can these items. This gives us an opportunity to hold canning class. Please email us if you are interested. Sunday, Monday, or Wednesday works best for our schedule. Please give feedback.