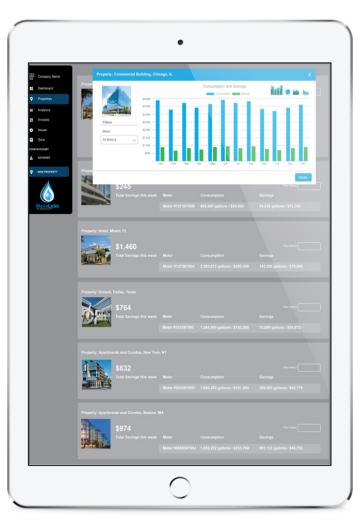

2O

WaveLytix Internet of H20 uses Artificial Intelligence (AI) to monitor, analyze, predict and detect water leaks real-time and 24-7 to lower water utility costs and improve water efficiency.

### **Real-Time Monitoring**

- 24-7 water monitoring
- Access water data securely from anywhere
- Real-Time alerts for high water consumption and leaks

#### Water Analytics to Minimize Water Waste

- Analyze water usage patterns hourly, daily, weekly, monthly, yearly to minimize water waste
- Compare water usage consumption across locations

#### **Protects Your Property**

- Lowers insurance costs with water leak detection
- Increases the service life of plumbing system components and reduces risks of water leaks

#### **Professional Installation**

WaveLytix handles the entire install process



#### Access on any device.



### The WaveLytix Internet of H2O Architecture

### WaveLytix: About

WaveLytix Internet of H20 monitors, analyzes and predicts water consumption real-time and 24-7 to lower water utility costs, improve water efficiency and provide leakage alerts. The Wave Valve further enhances water efficiency by lowering water utility costs up to 30% and reducing water usage up to 9%.

We strongly believe that every water drop counts. And that's why our pricing is priceless. Literally. Zero capital required. Positive cashflow Day One.





#### **Darrell Pressley**

t. 410.841.9539

darrell@ecgdc.com