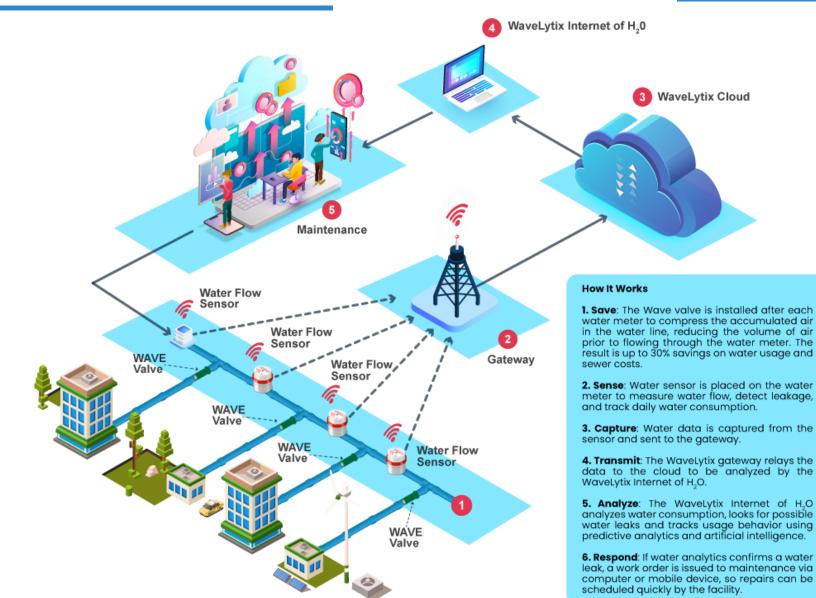

uses Artificial Intelligence (AI) to monitor, analyze, predict and detect water leaks real-time and 24-7 to lower water utility costs and improve water efficiency.

### **Real-Time Monitoring**

- 24-7 water monitoring
- Access water data securely from anywhere
- Real-Time alerts for high water consumption and leaks

#### Water Analytics to Minimize Water Waste

- Analyze water usage patterns hourly, daily, weekly, monthly, yearly to minimize water waste
- Compare water usage consumption across locations

#### **Protects Your Property**

- Lowers insurance costs with water leak detection
- Increases the service life of plumbing system components and reduces risks of water leaks

#### **Professional Installation**

WaveLytix handles the entire install process



#### Access on any device.



### The WaveLytix Internet of H2O Architecture

### WaveLytix: About

WaveLytix Internet of H20 monitors, analyzes and predicts water consumption real-time and 24-7 to lower water utility costs, improve water efficiency and provide leakage alerts. The Wave Valve further enhances water efficiency by lowering water utility costs up to 30% and reducing water usage up to 9%.

We strongly believe that every water drop counts. And that's why our pricing is priceless. Literally. Zero capital required. Positive cashflow Day One.





#### **Darrell Pressley**

t. 410.841.9539

darrell@ecgdc.com