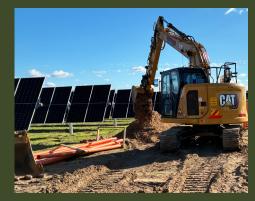

**SOLAR FARM - GILGANDRA**YES Group
\$6 million

Completed upgrades to the council road to provide access to the site's internal roads and laydown areas. For the solar farm's internal power, WCG provided trenching throughout the area.