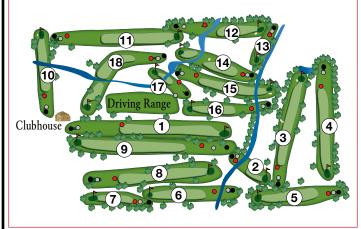

Please replace all divots and repair ball marks on the greens.

Music on the course is permitted but must not disturb other players.

(613) 832-7290 | www.edgewoodlinks.com

| HOLE           | 1     | 2    | 3   | 4   | 5   | 6   | 7   | 8   | 9   | OUT  | Int | 10  | 11  | 12  | 13  | 14  | 15  | 16  | 17   | 18  | IN   | TOT  | НСР | NET |
|----------------|-------|------|-----|-----|-----|-----|-----|-----|-----|------|-----|-----|-----|-----|-----|-----|-----|-----|------|-----|------|------|-----|-----|
| Black          | 560   | 180  | 404 | 400 | 310 | 367 | 197 | 440 | 512 | 3370 |     | 318 | 462 | 345 | 126 | 305 | 350 | 330 | 176  | 416 | 2828 | 6198 |     |     |
| Grey           | 525   | 155  | 385 | 380 | 295 | 356 | 117 | 410 | 475 | 3098 |     | 293 | 453 | 320 | 122 | 290 | 345 | 307 | 131  | 375 | 2636 | 5734 |     |     |
| Red            | 430   | 137  | 345 | 290 | 268 | 247 | 113 | 344 | 416 | 2590 |     | 250 | 428 | 209 | 110 | 270 | 270 | 212 | 92   | 370 | 2211 | 4801 |     |     |
|                |       |      |     |     |     |     |     |     |     |      |     |     |     |     |     |     |     |     |      |     |      |      |     |     |
|                |       |      |     |     |     |     |     |     |     |      |     |     |     |     |     |     |     |     |      |     |      |      |     |     |
|                |       |      |     |     |     |     |     |     |     |      |     |     |     |     |     |     |     |     |      |     |      |      |     |     |
|                |       |      |     |     |     |     |     |     |     |      |     |     |     |     |     |     |     |     |      |     |      |      |     |     |
| Par            | 5     | 3    | 4   | 4   | 4   | 4   | 3   | 4   | 5   | 36   |     | 4   | 5   | 4   | 3   | 4   | 4   | 4   | 3    | 5   | 36   | 72   |     |     |
|                |       |      |     |     |     |     |     |     |     |      |     |     |     |     |     |     |     |     |      |     |      |      |     |     |
|                |       |      |     |     |     |     |     |     |     |      |     |     |     |     |     |     |     |     |      |     |      |      |     |     |
|                |       |      |     |     |     |     |     |     |     |      |     |     |     |     |     |     |     |     |      |     |      |      |     |     |
|                |       |      |     |     |     |     |     |     |     |      |     |     |     |     |     |     |     |     |      |     |      |      |     |     |
|                |       |      |     |     |     |     |     |     |     |      |     |     |     |     |     |     |     |     |      |     |      |      |     |     |
| Mens' Handicap | 11    | 3    | 15  | 7   | 17  | 5   | 13  | 1   | 9   |      |     | 14  | 10  | 8   | 12  | 4   | 6   | 16  | 2    | 18  |      |      |     |     |
| Mens' Handicap | 11 11 | 3 13 | 15  | 7 7 | 17  | 5 9 | 13  | 1   | 9   |      |     | 14  | 10  | 8 8 | 12  | 4   | 6 4 | 16  | 2 16 | 18  |      |      |     |     |