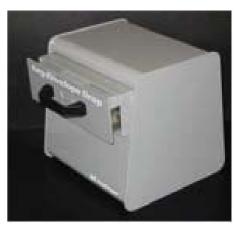

lopes are Securely Stored** 

Made in Canada



### **#KC Key Crib**



Each unit has 2 compartments to control two different customer's sets of kevs.

The KeyCrib adds to the security and convenience with resettable code locked cribs for returning keys at your customers' convenience.

The KeyCrib can be mountedon the top of your existing Standalone Drop Box or can be mounted to a brick wall.









**Key Cabinet • Aluminum Signs • Drop Box Envelopes** 



#### **#DB-KKS Key Keeper Standalone**

Used for Deposit of Keys Only.





#### **#DB-KKW Key Keeper Wallmount Standard**

Used for Deposit of Keys Only.







#### **#DB-KCK Key Keeper Counter Mounted**

Used for Deposit of Keys Only. Mounts on counter. Ideal for businesses requiring keys for rental companies in car dealerships.







### **Custom Printed Drop Box Envelopes**

**#DBEC - \$160.00** per pack 500



### **Stock Drop Box Envelones**

**\*DBE - \$21.95 per pack 100** 

PLUS PLUS REBATE



### **Aluminum Signs** 12" x 18"





#AS - \$42.95 each PLUS PLUS REBATE

#### #FKC- Fortress Kev Cabinet

Designed to mount to a concrete block wall. Keyboards have a write-on, wipe-off surface. Optional Stand Available







**FKC-OPS** 

#FKC - 120 Hooks #FKC-JR - 48 Hooks \$825.00 \$625.00

C#FKC-OPS Optional Stand

\$195.00 PLUS PLUS REBATE





**Oil Change Label Machine • Oil Change Decals** 



### **Service Reminder Machine - #SRM**



Includes tough, flexible keyboard Clamshell design makes it easy to load labels Comes pre-programmed with standard label design

3-year warranty

\$745.00 each



PLUS REBATE