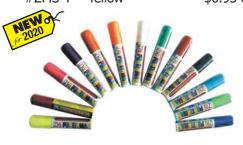

110 gsm Polyester.

Imprint Area: 16.5"W x 10.5"H





Setup & Logo Charge \$40.00





1/4" Tip Fluorescent Green, Hot Pink Lt. Blue, White, Fluorescent Yellow, Fluorescent Orange, Red, Dk. Green, Dk. Blue, Black, Purple

| #ZMS-B  | Lt. Blue           | \$6.95 | ea. |
|---------|--------------------|--------|-----|
| #ZMS-DB | Dark Blue          | \$6.95 | ea. |
| #ZMS-BK | Black              | \$6.95 | ea. |
| #ZMS-G  | Fluorescent Green  | \$6.95 | ea. |
| #ZMS-GD | Dark Green         | \$6.95 | ea. |
| #ZMS-O  | Fluorescent Orange | \$6.95 | ea. |
| #ZMS-P  | Hot Pink           | \$6.95 | ea. |
| #ZMS-PU | Purple             | \$6.95 | ea. |
| #ZMS-R  | Red                | \$6.95 | ea. |
| #ZMS-W  | White              | \$6.95 | ea. |
| #ZMS-Y  | Yellow             | \$6.95 | ea. |





### **Zig Marker Medium**

3/4" Tip Fluorescent Green, Hot Pink, Lt. Blue, White, Fluorescent Yellow, Fluorescent Orange, Red, Dk. Green, Dk. Blue, Black, Purple

| #ZM-B  | Lt. Blue           | \$10.95 ea. |
|--------|--------------------|-------------|
| #ZM-DB | Dark Blue          | \$10.95 ea. |
| #ZM-BK | Black              | \$10.95 ea. |
| #ZM-G  | Fluorescent Green  | \$10.95 ea. |
| #ZM-GD | Dark Green         | \$10.95 ea. |
| #ZM-O  | Fluorescent Orange | \$10.95 ea. |
| #ZM-P  | Hot Pink           | \$10.95 ea. |
| #ZM-PU | Purple             | \$10.95 ea. |
| #ZM-R  | Red                | \$10.95 ea. |
| #ZM-W  | White              | \$10.95 ea. |
| #ZM-Y  | Yellow             | \$10.95 ea. |
|        | -                  |             |



### **Zig Marker Large**

2" Tip