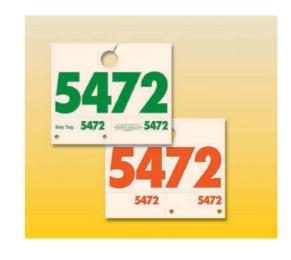

Also available in 16" & 20" call for pricing

John Kim

ത്ത **Taylor Symons** 

2500

Stock & Custom Printed Mirror Tags • Dockets Dealer Marketing & Promotions Inc.

DMP

White

Red

Stock Mirror Tags 8 1/2" x 11" License plate frames imprinted with your dealership's name on the rear provide dealer

**\$14.50 -** 25 per pack PLUS 😕 REBATE

#F-CLE CERTIFIED

#F-SOS

#SOLD

\$12.95 75 per pack

PLUS PLUS REBATE

#F-CER

#F-LEA

#F-ASA

#BMT-G

**#BMT-Y** 

**#BMT-W** 

**#BMT-R** 

**#BMT-B** 

Black Print on Fluorescent Green, Yellow or Red

#CFT250 \$165.00 (.66¢ ea.) \$275.00 (.55¢ ea.) Made in Canada #CFT500 #CFT1000 \$420.00 (.42¢ ea.) PLUS REBATÉ

White Stock - 1 or 2 Colour Print Available Please Call For A Free Quote