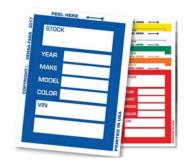

Also available in 16" & 20" call for pricing

John Kim

ത്ത **Taylor Symons** 

2500

Stock & Custom Printed Mirror Tags • Dockets Dealer Marketing & Promotions Inc.

DMP

White

Red

Stock Mirror Tags 8 1/2" x 11" License plate frames imprinted with your dealership's name on the rear provide dealer

**\$14.50 -** 25 per pack PLUS 😕 REBATE

#F-CLE CERTIFIED

#F-SOS

#SOLD

\$12.95 75 per pack

PLUS PLUS REBATE

#F-CER

#F-LEA

#F-ASA

#BMT-G

**#BMT-Y** 

**#BMT-W** 

**#BMT-R** 