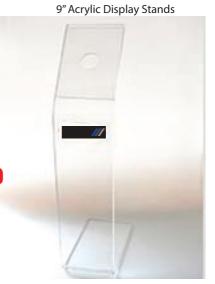

### **Indoor Showroom Displays**

One piece curved 1/2" thick acrylic.

40" high x 9" wide.

Display area for information sheet 8 1/2" x 11"

Easy loading, slide in info sheet

Polished edge finish.

Under wheel or free standing

One piece design

No assembly required

Portable - stands nest when laid on their side

Logos - full color or etched look silver

Made in Canada