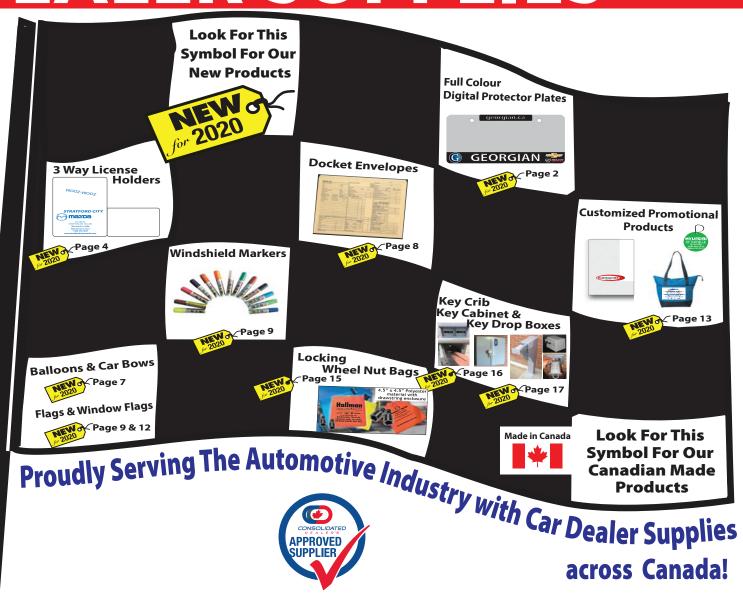

# DEALER MARKETING & PROMOTIONS INC.

**2020 - 2021 CATALOGUE OF** 

# CAR & TRUCK DEALER SUPPLIES



Tel. 647.880.0426 • Toll Free: 1.833.367.3678 (DMP-FORU) Fax: 1.855.878.9547 olga@dealermp.ca • www.dealermp.ca

### **License Frames • Protector Plates**



### ilkscreened License F

License plate frames imprinted with your dealership's name on the rear provide dealer identification and at the same time, are welcomed by customers because they protect the license from damage.

| #LF                           | 150    | 300    | 500         | 1000   | 2500   |
|-------------------------------|--------|--------|-------------|--------|--------|
| 1 Colour Imprint              | \$1.30 | \$1.20 | \$1.10      | \$1.00 | \$0.95 |
| 1 Colour Imprint Chrome Frame | \$3.35 | \$3.20 | \$2.85      | \$2.65 | \$2.40 |
| Additional Colour             | \$0.25 | \$0.25 | \$0.25      | \$0.25 | \$0.25