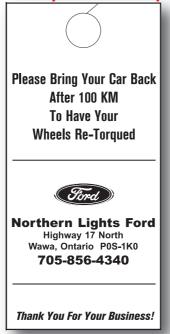

Stock Mirror Tags 8 1/2" x 11" License plate frames imprinted with your dealership's name on the rear provide dealer

**\$14.50 -** 25 per pack PLUS 😕 REBATE

#F-CLE CERTIFIED

#F-SOS

#SOLD

\$12.95 75 per pack