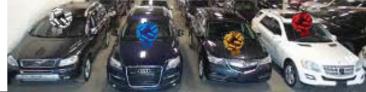

### 24" Pull Bows

#### NCREDIBOW COLOURS

Quick and easy set-up (instructions included) Incredibow with two ribbon tails.

Packaged Flat - easy to ship

Minimum order: 4 bows per colour Minimum order: 4 suction cups

24" Bows @ \$29.95 ea. Suction Cups @ \$2.95 ea. PLUS 🥯 REBATE

Also available in 16" & 20" call for pricing

John Kim

ത്ത **Taylor Symons** 

2500

Stock & Custom Printed Mirror Tags • Dockets Dealer Marketing & Promotions Inc.

DMP

White

Red