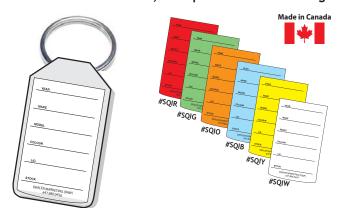

Also available in 16" & 20" call for pricing

John Kim

ത്ത **Taylor Symons** 

2500

Stock & Custom Printed Mirror Tags • Dockets Dealer Marketing & Promotions Inc.

DMP

White

Red

Stock Mirror Tags 8 1/2" x 11" License plate frames imprinted with your dealership's name on the rear provide dealer

**\$14.50 -** 25 per pack PLUS 😕 REBATE

#F-CLE CERTIFIED

#F-SOS

#SOLD

\$12.95 75 per pack

PLUS PLUS REBATE

#F-CER

#F-LEA

#F-ASA

#BMT-G

**#BMT-Y** 

**#BMT-W** 

**#BMT-R** 

**#BMT-B** 

Black Print on Fluorescent Green, Yellow or Red

#CFT250 \$165.00 (.66¢ ea.) \$275.00 (.55¢ ea.) Made in Canada #CFT500 #CFT1000 \$420.00 (.42¢ ea.) PLUS REBATÉ

White Stock - 1 or 2 Colour Print Available Please Call For A Free Quote