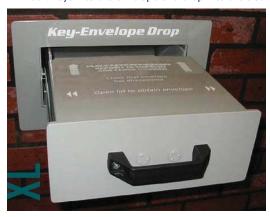

ne has ever stolen keys from the Drop Box Vault! Service / Bodyshop Department Key Control Convenient Safe After-Hours Key Depository Box





Made in Canada

Ensuring peace of mind for your customers and security for your business.

The Drop Box offers you incredible protection for your customers keys! No one has ever stolen a set of keys from the Drop Box. Constructed using 1/4" plate steel, the Drop Box s rugged body will withstand thousands of pounds of abuse. Our unique gated security system inside the Drop Box ensures that once a set of keys, contracts, etc. has been deposited, it is no longer accessible from

- 1. Open up the Drop Box
- 2. Remove an envelope from the envelope compartment.
- 3. Use lid as a writing surface.
- 4. Insert keys into the envelope and drop into the slot.





Easy to use:



Open drawer



Lift lid for envelope



Drawer is writing surface



Envelope drops in slot



your building until you retrieve them.

### #DBS Drop Box - Standalone \$1,150.00 ea.





PLUS PLUS REBATE

**Easy to Use** 



**Lift Lid for Envelope** 



**Open Drawer** 



**Envelope Drops in Slot** 



**Envelopes are Securely Stored** 

Made in Canada



### **#KC Key Crib**



Each unit has 2 compartments to control two different customer's sets of kevs.

The KeyCrib adds to the security and convenience with resettable code locked cribs for returning keys at your customers' convenience.

The KeyCrib can be mountedon the top of your existing Standalone Drop Box or can be mounted to a brick wall.









**Key Cabinet • Aluminum Signs • Drop Box Envelopes** 



#### *