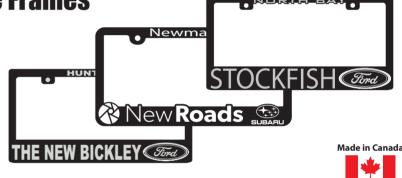

### **License Frames • Protector Plates**

### ilkscreened License F

License plate frames imprinted with your dealership's name on the rear provide dealer identification and at the same time, are welcomed by customers because they protect the license from damage.