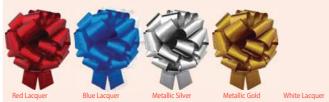

### 24" Pull Bows

#### NCREDIBOW COLOURS

Quick and easy set-up (instructions included) Incredibow with two ribbon tails.

Packaged Flat - easy to ship

Minimum order: 4 bows per colour Minimum order: 4 suction cups

24" Bows @ \$29.95 ea. Suction Cups @ \$2.95 ea. PLUS 🥯 REBATE

Also available in 16" & 20" call for pricing

John Kim

ത്ത **Taylor Symons** 

2500

Stock & Custom Printed Mirror Tags • Dockets Dealer Marketing & Promotions Inc.

DMP

White

Red