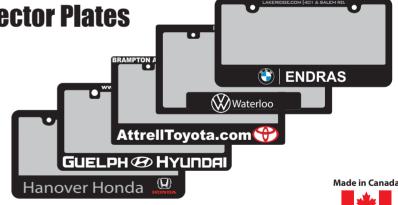

### **#LPP Heavy Duty Molded Lexan Protector Plates**

Lexan Polycarbonate Includes License Frame Background Colour

| #LPP                  | 150    | 300    | 500    | 1000   |
|-----------------------|--------|--------|--------|--------|
|                       | \$4.25 | \$3.75 | \$3.50 | \$3.25 |
| Additional Colour     | \$0.25 | \$0.25 | \$0.25 | \$0.25 |
| 2 Extra Holes         | \$0.25 | \$0.25 | \$0.25 | \$0.25 |
| Gold / Silver Imprint | \$0.25 | \$0.25 | \$0.25 | \$0.25 |
| EDEE CET IID          | DLI    | IC 🍊   | DEI    | DATE   |

### **#LPPFC Heavy Duty Molded Lexan Protector**

Lexan Polycarbonate Includes License Frame Background Colour

| #LPPFC                                        | 150    | 300    | 500    | 1000   |
|-----------------------------------------------|--------|--------|--------|--------|
| Full Colour Print<br>(includes white & clear) | \$5.00 | \$4.25 | \$4.00 | \$3.75 |