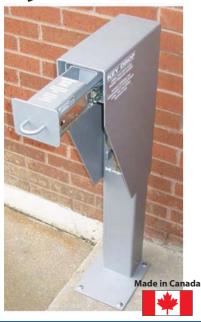

s writing surface



Envelope drops in slot



your building until you retrieve them.

### #DBS Drop Box - Standalone \$1,150.00 ea.





PLUS PLUS REBATE

**Easy to Use** 



**Lift Lid for Envelope** 



**Open Drawer** 



**Envelope Drops in Slot** 



**Envelopes are Securely Stored** 

Made in Canada



### **#KC Key Crib**



Each unit has 2 compartments to control two different customer's sets of kevs.

The KeyCrib adds to the security and convenience with resettable code locked cribs for returning keys at your customers' convenience.

The KeyCrib can be mountedon the top of your existing Standalone Drop Box or can be mounted to a brick wall.









**Key Cabinet • Aluminum Signs • Drop Box Envelopes** 



#### **#DB-KKS Key Keeper Standalone**

Used for Deposit of Keys Only.





#### **#DB-KKW Key Keeper Wallmount Standard**

Used for Deposit of Keys Only.







#### **#DB-KCK Key Keeper Counter Mounted**

Used for Deposit of Keys Only. Mounts on counter. Ideal for businesses requiring keys for rental companies in car dealerships.







### **Custom Printed Drop Box Envelopes**

**#DBEC - \$160.00** per pack 500



### **Stock Drop Box Envelones**

**\*DBE - \$21.95 per pack 100** 

PLUS PLUS REBATE



### **Aluminum Signs** 12" x 18"





#AS - \$42.95 each PLUS PLUS REBATE

#### #FKC- Fortress Kev Cabinet

Designed to mount to a concrete block wall. Keyboards have a write-on, wipe-off surface. Optional Stand Available







**FKC-OPS** 

#FKC - 120 Hooks #FKC-JR - 48 Hooks \$825.00 \$625.00

C#FKC-OPS Optional Stand

\$195.00 PLUS PLUS REBATE





**Oil Cha