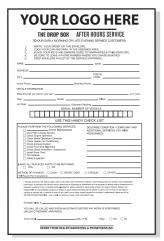

has 2 compartments to control two different customer's sets of kevs.

The KeyCrib adds to the security and convenience with resettable code locked cribs for returning keys at your customers' convenience.

The KeyCrib can be mountedon the top of your existing Standalone Drop Box or can be mounted to a brick wall.









**Key Cabinet • Aluminum Signs • Drop Box Envelopes** 



#### **#DB-KKS Key Keeper Standalone**

Used for Deposit of Keys Only.





#### **#DB-KKW Key Keeper Wallmount Standard**

Used for Deposit of Keys Only.







#### **#DB-KCK Key Keeper Counter Mounted**

Used for Deposit of Keys Only. Mounts on counter. Ideal for businesses requiring keys for rental companies in car dealerships.







### **Custom Printed Drop Box Envelopes**

**#DBEC - \$160.00** per pack 500



### **Stock Drop Box Envelones**

**\*DBE - \$21.95 per pack 100** 

PLUS PLUS REBATE



### **Aluminum Signs** 12" x 18"





#AS - \$42.95 each PLUS PLUS REBATE

#### #FKC- Fortress Kev Cabinet

Designed to mount to a concrete block wall. Keyboards have a write-on, wipe-off surface. Optional Stand Available







**FKC-OPS** 

#FKC - 120 Hooks #FKC-JR - 48 Hooks \$825.00 \$625.00

C#FKC-OPS Optional Stand

\$195.00 PLUS PLUS REBATE





**Oil Change Label Machine • Oil Change Decals** 



### **Service Reminder Machine - #SRM**



Includes tough, flexible keyboard Clamshell design makes it easy to load labels Comes pre-programmed with standard label design

3-year warranty

\$745.00 each



PLUS REBATE



\* With every Oil Change Machine purchase receive 2 replacement ink ribbons for