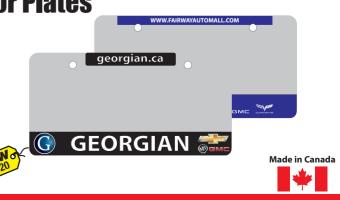

### **#LPP Heavy Duty Molded Lexan Protector Plates**

Lexan Polycarbonate Includes License Frame Background Colour

| #LPP                  | 150    | 300    | 500    | 1000   |
|-----------------------|--------|--------|--------|--------|
|                       | \$4.25 | \$3.75 | \$3.50 | \$3.25 |
| Additional Colour     | \$0.25 | \$0.25 | \$0.25 | \$0.25 |
| 2 Extra Holes         | \$0.25 | \$0.25 | \$0.25 | \$0.25 |
| Gold / Silver Imprint | \$0.25 | \$0.25 | \$0.25 | \$0.25 |
| EDEE CET IID          | DLI    | IC 🍊   | DEI    | DATE   |

### **#LPPFC Heavy Duty Molded Lexan Protector**

Lexan Polycarbonate Includes License Frame Background Colour

| #LPPFC                                        | 150    | 300    | 500    | 1000   |
|-----------------------------------------------|--------|--------|--------|--------|
| Full Colour Print<br>(includes white & clear) | \$5.00 | \$4.25 | \$4.00 | \$3.75 |