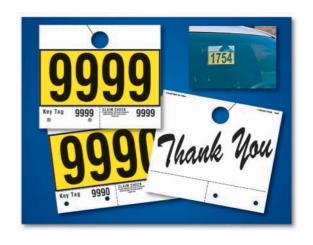

Also available in 16" & 20" call for pricing

John Kim

ത്ത **Taylor Symons** 

2500

Stock & Custom Printed Mirror Tags • Dockets Dealer Marketing & Promotions Inc.

DMP

White

Red

Stock Mirror Tags 8 1/2" x 11" License plate frames imprinted with your dealership's name on the rear provide dealer

**\$14.50 -** 25 per pack PLUS 😕 REBATE

#F-CLE CERTIFIED

#F-SOS

#SOLD

\$12.95 75 per pack

PLUS PLUS REBATE

#F-CER

#F-LEA

#F-ASA

#BMT-G

**#BMT-Y** 

**#BMT-W** 

**#BMT-R** 

**#BMT-B** 

Black Print on Fluorescent Green, Yellow or Red

#CFT250 \$165.00 (.66¢ ea.) \$275.00 (.55¢ ea.) Made in Canada #CFT500 #CFT1000 \$420.00 (.42¢ ea.) PLUS REBATÉ

White Stock - 1 or 2 Colour Print Available Please Call For A Free Quote