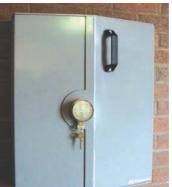

**Key Cabinet • Aluminum Signs • Drop Box Envelopes** 



#### **#DB-KKS Key Keeper Standalone**

Used for Deposit of Keys Only.





#### **#DB-KKW Key Keeper Wallmount Standard**

Used for Deposit of Keys Only.







#### **#DB-KCK Key Keeper Counter Mounted**

Used for Deposit of Keys Only. Mounts on counter. Ideal for businesses requiring keys for rental companies in car dealerships.







### **Custom Printed Drop Box Envelopes**

**#DBEC - \$160.00** per pack 500



### **Stock Drop Box Envelones**

**\*DBE - \$21.95 per pack 100** 

PLUS PLUS REBATE



### **Aluminum Signs** 12" x 18"





#AS - \$42.95 each PLUS PLUS REBATE

#### #FKC- Fortress Kev Cabinet

Designed to mount to a concrete block wall. Keyboards have a write-on, wipe-off surface. Optional Stand Available







**FKC-OPS** 

#FKC - 120 Hooks #FKC-JR - 48 Hooks \$825.00 \$625.00

C#FKC-OPS Optional Stand

\$195.00 PLUS PLUS REBATE





**Oil Change Label Machine • Oil Change Decals** 



### **Service Reminder Machine - #SRM**



Includes tough, flexible keyboard Clamshell design makes it easy to load labels Comes pre-programmed with standard label design

3-year warranty

\$745.00 each



PLUS REBATE



\* With every Oil Change Machine purchase receive 2 replacement ink ribbons for every 4 static cling label rolls

### Stock Static Cling Labels - Roll 500 - $2.25'' \times 1.5''$



#SRL-BL Blank



#SRL-SE Return for Service



#SRL-CHR Chrysler Jeep Dodge #SRL-FA Fast Lane





#SRL-FO Ford



#SRL-GY Goodvear



#SRL-HI Hino



#SRL-HO Honda



#SRL-HY Hyundai



#SRL-KI Kia



#SRL-KM Ki