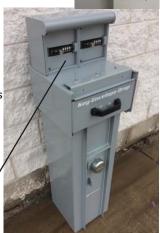

face.
- 4. Insert keys into the envelope and drop into the slot.





Easy to use:



Open drawer



Lift lid for envelope



Drawer is writing surface



Envelope drops in slot



your building until you retrieve them.

### #DBS Drop Box - Standalone \$1,150.00 ea.





PLUS PLUS REBATE

**Easy to Use** 



**Lift Lid for Envelope** 



**Open Drawer** 



**Envelope Drops in Slot** 



**Envelopes are Securely Stored** 

Made in Canada



### **#KC Key Crib**



Each unit has 2 compartments to control two different customer's sets of kevs.

The KeyCrib adds to the security and convenience with resettable code locked cribs for returning keys at your customers' convenience.

The KeyCrib can be mountedon the top of your existing Standalone Drop Box or can be mounted to a brick wall.









**Key Cabinet • Aluminum Signs • Drop Box Envelopes** 



#### **#DB-KKS Key Keeper Standalone**

Used for Deposit of Keys Only.





#### **#DB-KKW Key Keeper Wallmount Standard**

Used for Deposit of Keys Only.







#### **#DB-KCK Key Keeper Counter Mounted**

Used for Deposit of Keys Only. Mounts on counter. Ideal for businesses requiring keys for rental companies in car dealerships.







### **Custom Printed Drop Box Envelopes**

**#DBEC - \$160.00** per pack 500



### **Stock Drop Box Envelones**

**\*DBE - \$21.95 per pack 100** 

PLUS PLUS REBATE



### **Aluminum Signs** 12" x 18"





#AS - \$42.95 each PLUS PLUS REBATE

#### #FKC- Fortress Kev Cabinet

Designed to mount to a concrete block wall. Keyboards have a write-on, wipe-off surface. Optional Stand Available







*