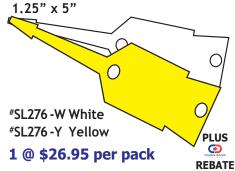

Also available in 16" & 20" call for pricing

John Kim

ത്ത **Taylor Symons** 

2500

Stock & Custom Printed Mirror Tags • Dockets Dealer Marketing & Promotions Inc.

DMP

White

Red

Stock Mirror Tags 8 1/2" x 11" License plate frames imprinted with your dealership's name on the rear provide dealer

**\$14.50 -** 25 per pack PLUS 😕 REBATE

#F-CLE CERTIFIED

#F-SOS

#SOLD

\$12.95 75 per pack