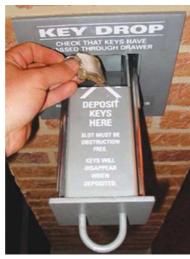

.

### #DBS Drop Box - Standalone \$1,150.00 ea.





PLUS PLUS REBATE

**Easy to Use** 



**Lift Lid for Envelope** 



**Open Drawer** 



**Envelope Drops in Slot** 



**Envelopes are Securely Stored** 

Made in Canada



### **#KC Key Crib**



Each unit has 2 compartments to control two different customer's sets of kevs.

The KeyCrib adds to the security and convenience with resettable code locked cribs for returning keys at your customers' convenience.

The KeyCrib can be mountedon the top of your existing Standalone Drop Box or can be mounted to a brick wall.









**Key Cabinet • Aluminum Signs • Drop Box Envelopes** 



#### **#DB-KKS Key Keeper Standalone**

Used for Deposit of Keys Only.





#### **#DB-KKW Key Keeper Wallmount Standard**

Used for Deposit of Keys Only.







#### **#DB-KCK Key Keeper Counter Mounted**

Used for Deposit of Keys Only. Mounts on counter. Ideal for businesses requiring keys for rental companies in car dealerships.







### **Custom Printed Drop Box Envelopes**

**#DBEC - \$160.00** per pack 500



### **Stock Drop Box Envelones**

**\*DBE - \$21.95 per pack 100** 

PLUS PLUS REBATE



### **Aluminum Signs** 12" x 18"





#AS - \$42.95 each PLUS PLUS REBATE

#### #FKC- Fortress Kev Cabinet

Designed to mount to a concrete block wall. Keyboards have a write-on, wipe-off surface. Optional Stand Available







**FKC-OPS** 

#FKC - 120 Hooks #FKC-JR - 48 Hooks \$825.00 \$625.00

C#FKC-OPS Optional Stand

\$195.00 PLUS PLUS REBATE





**Oil Change Label Machine • Oil Change Decals** 



### **Service Reminder Machine - #SRM**