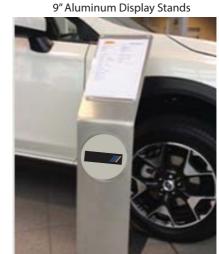

### **Indoor Showroom Displays**

One piece curved 1/2" thick acrylic.

40" high x 9" wide.

Display area for information sheet 8 1/2" x 11"

Easy loading, slide in info sheet

Polished edge finish.

Under wheel or free standing

One piece design

No assembly required

Portable - stands nest when laid on their side

Logos - full color or etched look silver

Made in Canada