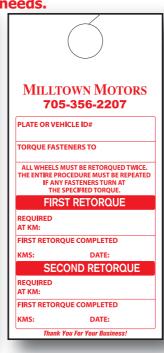

Stock Mirror Tags 8 1/2" x 11" License plate frames imprinted with your dealership's name on the rear provide dealer

**\$14.50 -** 25 per pack PLUS 😕 REBATE

#F-CLE CERTIFIED

#F-SOS

#SOLD

\$12.95 75 per pack