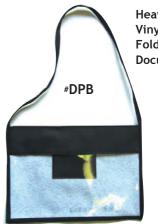

**Dealer License Plate Bag** 

#L-14BK

Heavy Duty Plastic & Vinyl with Velcro Fold Over Flag & **Document Pocket** 

> \$8.95 each

Use our Convenient Fax Order Form on the back cover!

\$1.05 ea.

PLUS 🥯 REBATE