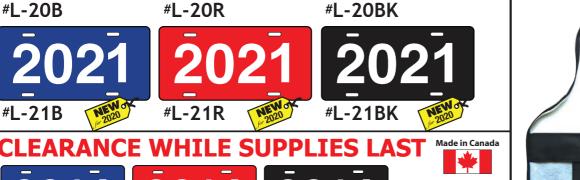

### **Year Plates**

Blue/White, Red/White, Black/White

\$1.20 each PLUS REBATE

#L-15B

#L-15R

#L-16B

#L-16R

#L-16BK

#L-15BK

NEWOK

**#L-DEMOBK** 

#L-17B

#L-17R

#L-17BK

**TEST DRIVE** #L-TDR

#L-18B

#L-18R

#L-18BK

**#L-TDBK** 

#L-19B

#L-19R

#L-19BK

#L-20R

#L-14R