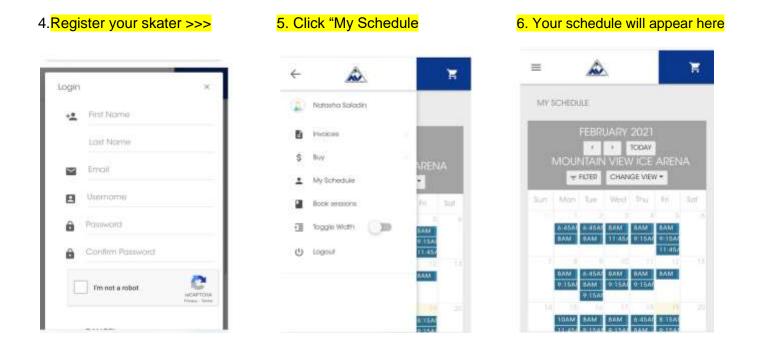

- 4. Register your skater under their own name, not your name.
- 5. Once registered, click "My Schedule" under the drop down menu to see your skater's

schedule. This is your skater's profile.