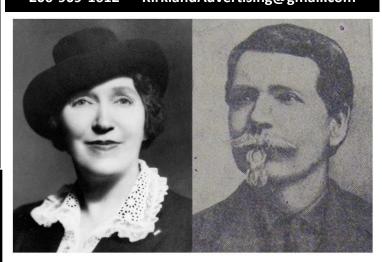

# The Northwest's Ties to Father's Day

Father's Day, a special occasion to honor and appreciate fathers, has a rich history intertwined with the city of Spokane, Washington. The roots of this heartfelt celebration can be traced back to the early 20th century.

The story begins with Sonora Smart Dodd, a resident of Spokane, who was inspired by the newly established Mother's Day. Dodd, with her deep admiration for her father, William Jackson Smart, sought to create a day dedicated to fathers as well. She envisioned a day to express gratitude for the sacrifices and contributions made by fathers in raising their children.

In 1910, Dodd approached the Spokane Ministerial Alliance and local government officials, urging them to recognize the significance of fatherhood and establish an official Father's Day. Her efforts bore fruit, and Spokane celebrated its first Father's Day on June 19, 1910. It was a memorable occasion that brought the community together in honoring fathers and acknowledging their vital role in families.

News of Spokane's Father's Day celebration spread gradually across the nation, inspiring other communities to follow suit. However, it wasn't until 1972 that President Richard Nixon officially recognized Father's Day as a national holiday, thanks in part to the persistent advocacy of Sonora Smart Dodd and the foundation she laid in Spokane.

Today, Father's Day is celebrated worldwide, serving as a reminder to express love, gratitude, and appreciation to fathers everywhere. And while its origins can be traced back to Spokane, Washington, the sentiment behind Father's Day resonates with families across the globe, reminding us to cherish the paternal figures who have shaped our lives.