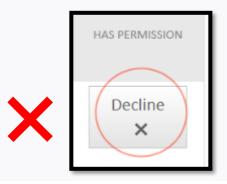

- 1. **Log in to** ParentVue on a computer. You may use the app after you have completed this the first time, but it is easier to do for the first time on a computer.
- 2. This must be completed on the **enrolling adult's** login. If your account says "Enrolling Adult Contact Information" you are NOT logged in as the enrolling adult and you must use a different account to get to the field trips page.
- 3. Click "Student Information" from the dropdown menu. It is the very bottom option.
- 4. Click "Student Field Trip Permission." At this point, the field trip page <u>OPENS IN A NEW BROWSER WINDOW</u>. If you have popups blocked, the field trip page will not open.
- 5. Click on the **Field Trips** box at the bottom.
- 6. All available trips that include your child will be listed. Click the **pencil icon** on the left side to complete the form. Make sure that you do NOT click the DECLINE button or the form will be inaccessible!
- 7. Start filling out the information and click "Save and Next" on EACH page
  - \*This information should save and be available on all future forms\*
- 8. You will know your form is submitted when you go back to the field trip menu and the permission column says "**Yes**." If it still gives you the option to decline permission, it has not been submitted to the portal!!

You must select both "save" and "next" on EACH tab. Make sure you complete all four tabs across the top: Insurance, Health Profile, Documents, and Permission.

If the trip still shows the option to "decline," it has NOT been submitted. If it says "yes," it has been submitted correctly and your child is signed up. The pencil icon to edit is on the left-hand side!