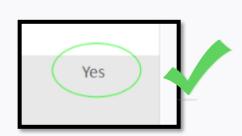

- 1. **Log in to** ParentVue on a computer. You may use the app after you have completed this the first time, but it is easier to do for the first time on a computer.
- 2. This must be completed on the **enrolling adult's** login. If your account says "Enrolling Adult Contact Information" you are NOT logged in as the enrolling adult and you must use a different account to get to the field trips page.
- 3. Click "Student Information" from the dropdown menu. It is the very bottom option.
- 4. Click "Student Field Trip Permission." At this point, the field trip page <u>OPENS IN A NEW BROWSER WINDOW</u>. If you have popups blocked, the field trip page will not open.
- 5. Click on the **Field Trips** box at the bottom.
- 6. All available trips that include your child will be listed. Click the **pencil icon** on the left side to complete the form. Make sure that you do NOT click the DECLINE button or the form will be inaccessible!
- 7. Start filling out the information and click "Save and Next" on EACH page
  - \*This information should save and be available on all future forms\*
- 8. You will know your form is submitted when you go back to the field trip menu and the permission column says "**Yes**." If it still gives you the option to decline permission, it has not been submitted to the portal!!

You must select both "save" and "next" on EACH tab. Make sure you complete all four tabs across the top: Insurance, Health Profile, Documents, and Permission.

If the trip still shows the option to "decline," it has NOT been submitted. If it says "yes," it has been submitted correctly and your child is signed up. The pencil icon to edit is on the left-hand side!