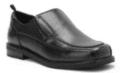

### BLACK DRESS SHOES WITH BLACK SOCKS

- ♦ Shoes must be 100% black. No white soles, no brown soles, no white laces, etc. Metal buckles are ok, but NO white socks. Shoes must be CLOSED TOE dress shoes. No sandals, athletic shoes, flip flops, Birkenstocks, Uggs, etc. Black boots are ok.
- Girls do not have to wear socks or hose with dress shoes, but you may if you choose.