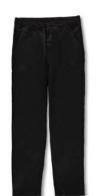

#### BLACK DRESS PANTS OR SKIRT

- **♦** Search "uniform pants" on any large retailer website.
- ♦ No sweat pants, leggings, or black jeans. No athletic pants.
- ♦ No knit or casual cotton pants.
- ♪ Usually made from polyester and/or rayon
- ♪ If your pants have belt loops, please wear a black belt.
- ♪ Girls may choose to wear a skirt, BUT it must be a FULL skirt and below knee length or longer when sitting (search "tea length") and must meet the material requirements above. No knit skirts, no prints, no short or tight skirts. Cellists should always wear pants.
- Young ladies are *not* allowed to wear stretchy legging/yoga/athletic style pants- they must have dress pants. All pants should touch performers' shoes when standing.