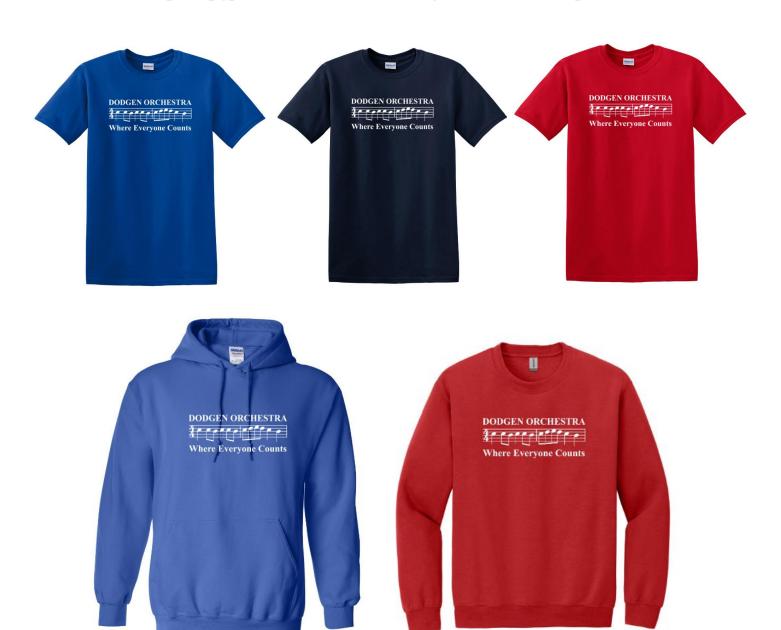

## Ashley Culley and Evelyn Champion, Director

Spirit Wear 2024
See the website for multiple color options!
<a href="https://pgpromotionsinc.com/dodgenorchestra/shop/home">https://pgpromotionsinc.com/dodgenorchestra/shop/home</a>