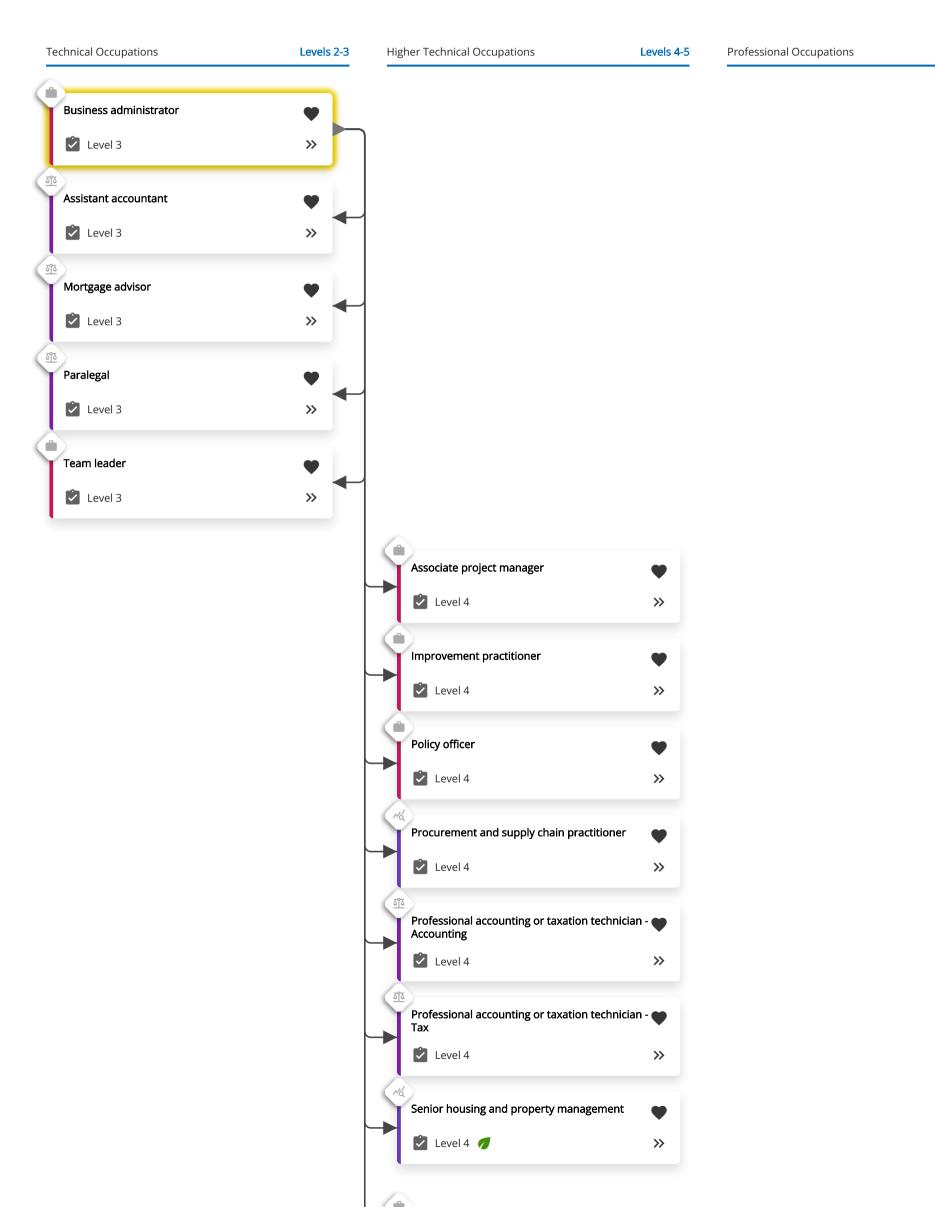

## **Business administrator Progression Map**

This occupational progression map shows technical occupations that have transferable knowledge and skills.

In this map, the focused occupation is highlighted in yellow. The arrows indicate where transferable knowledge and skills exist between two occupations. This map shows some of the strongest progression links between the focused occupation and other occupations.

It is anticipated that individuals would be required to undertake further learning or training to progress to and from occupations. To find out more about an occupation featured in the progression map, including the learning options available, click the occupation.

Progression decisions have been reached by comparing the knowledge and skills statements between occupational standards, combined with individualised learner movement data.