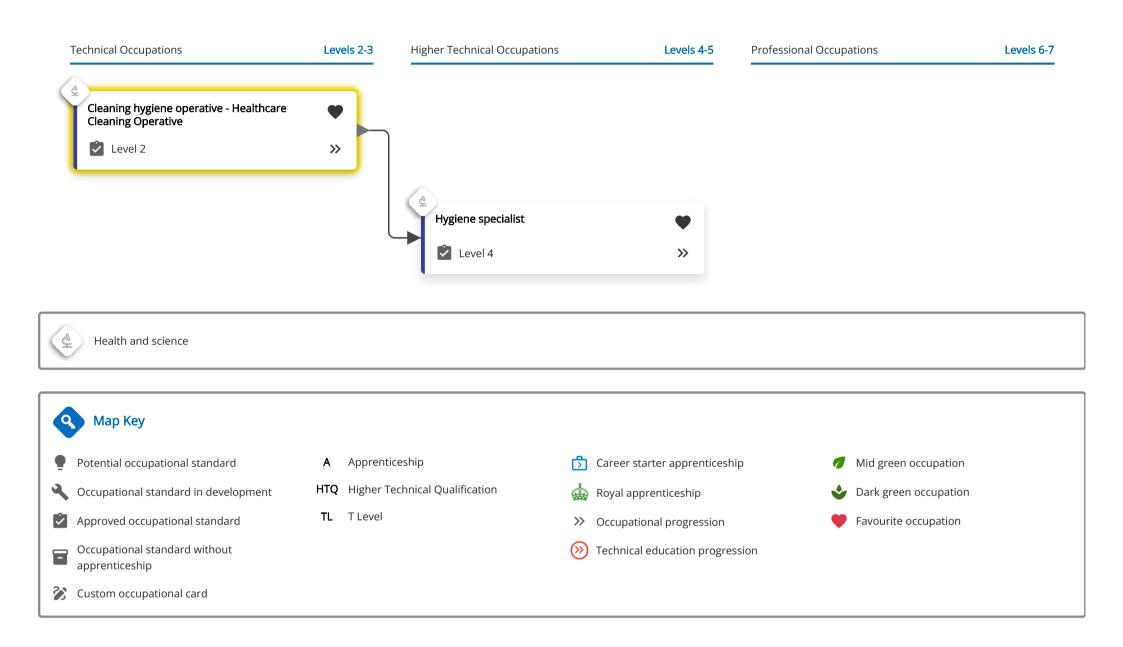

## Cleaning hygiene operative - Healthcare Cleaning Operative Progression Map

This occupational progression map shows technical occupations that have transferable knowledge and skills.

In this map, the focused occupation is highlighted in yellow. The arrows indicate where transferable knowledge and skills exist between two occupations. This map shows some of the strongest progression links between the focused occupation and other occupations.

It is anticipated that individuals would be required to undertake further learning or training to progress to and from occupations. To find out more about an occupation featured in the progression map, including the learning options available, click the occupation.

Progression decisions have been reached by comparing the knowledge and skills statements between occupational standards, combined with individualised learner movement data.

https://occupational-maps.instituteforapprenticeships.org/maps/progression-map/OCC0843A/preview