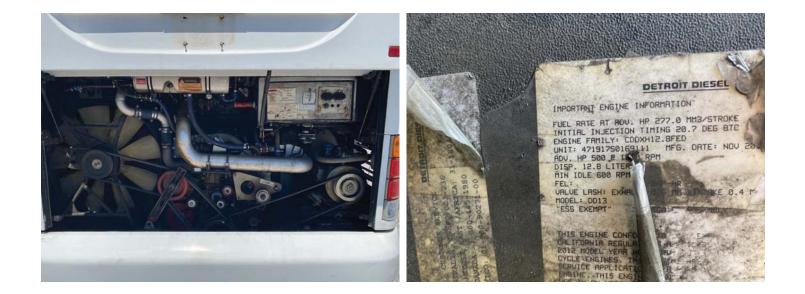

# 2013 VAN HOOL C2045 MOTOR COACH

| BUS DETAI  | L                 |
|------------|-------------------|
| VIN / SN#: | YE2CC2ABXD2048072 |
| YEAR       | 2013              |
| MAKE:      | VAN HOOL          |
| MODEL:     | C2045             |
| ODOMETER:  | 378,622           |
| BODY:      | 45FT MOTORCOACH   |
| USE:       | 57 PASSENGER      |
| ENGINE:    | 12.8L DD13        |
| HP:        | 277/500           |
| TRANS:     |                   |