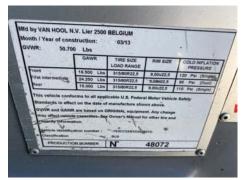

## VIN / SN#:

| WR: 50.70                                 | 0 Lbs                                                                                                      | 03/13                                 |                                                                                                                                                                                                                                                                                                                                                                                                                                                                                                                                                                                                                                                                                                     |                              |
|-------------------------------------------|------------------------------------------------------------------------------------------------------------|---------------------------------------|-----------------------------------------------------------------------------------------------------------------------------------------------------------------------------------------------------------------------------------------------------------------------------------------------------------------------------------------------------------------------------------------------------------------------------------------------------------------------------------------------------------------------------------------------------------------------------------------------------------------------------------------------------------------------------------------------------|------------------------------|
|                                           | GAWR                                                                                                       | TIRE SIZE                             | RIM SIZE                                                                                                                                                                                                                                                                                                                                                                                                                                                                                                                                                                                                                                                                                            | COLD INFLATIO                |
| ront                                      | 16.500 Lbs                                                                                                 | 315/80R22,5                           | 9,00x22.5                                                                                                                                                                                                                                                                                                                                                                                                                                                                                                                                                                                                                                                                                           | 120 Psi (Single)             |
| First intermediate                        | 24.250 Lbs                                                                                                 | 315/80R22,5                           | 9,00%22,5                                                                                                                                                                                                                                                                                                                                                                                                                                                                                                                                                                                                                                                                                           | 95 Psi (Dual)                |
| Rear                                      | 15.000 Lbs                                                                                                 | 2151000000                            | and the second se | in the formally              |
| This vehicle confo<br>Standards in effect | orms to all appli                                                                                          | 315/80R22,5                           | 9,00x22,5                                                                                                                                                                                                                                                                                                                                                                                                                                                                                                                                                                                                                                                                                           | 110 Psi (Single)<br>e Safety |
| Standards in effect                       | orms to all appli<br>ct on the date of<br>R are based on O<br>e capacities. See<br>tion.<br>ation number : | icable U.S. Federa<br>manufacture sho | al Motor Vehick<br>wn above.<br>ont. Any change<br>or other tire and                                                                                                                                                                                                                                                                                                                                                                                                                                                                                                                                                                                                                                | e Safety                     |