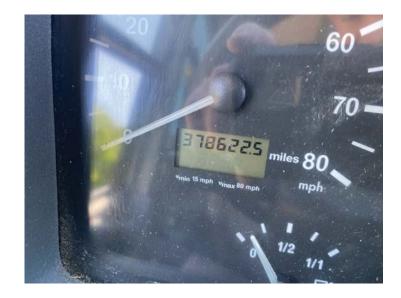

# 2013 VAN HOOL C2045 MOTOR COACH

| BUS DETAI  | L                 |
|------------|-------------------|
| VIN / SN#: | YE2CC2ABXD2048072 |
| YEAR       | 2013              |
| MAKE:      | VAN HOOL          |
| MODEL:     | C2045             |
| ODOMETER:  | 378,622           |
| BODY:      | 45FT MOTORCOACH   |
| USE:       | 57 PASSENGER      |
| ENGINE:    | 12.8L DD13        |
| HP:        | 277/500           |
| TRANS:     |                   |