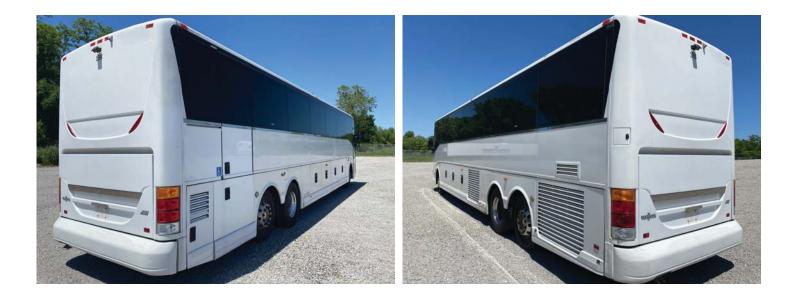

# 2013 VAN HOOL C2045 MOTOR COACH

| BUS DETAI  | L                 |
|------------|-------------------|
| VIN / SN#: | YE2CC2ABXD2048072 |
| YEAR       | 2013              |
| MAKE:      | VAN HOOL          |
| MODEL:     | C2045             |
| ODOMETER:  | 378,622           |
| BODY:      | 45FT MOTORCOACH   |
| USE:       | 57 PASSENGER      |
| ENGINE:    | 12.8L DD13        |
| HP:        | 277/500           |
| TRANS:     |                   |