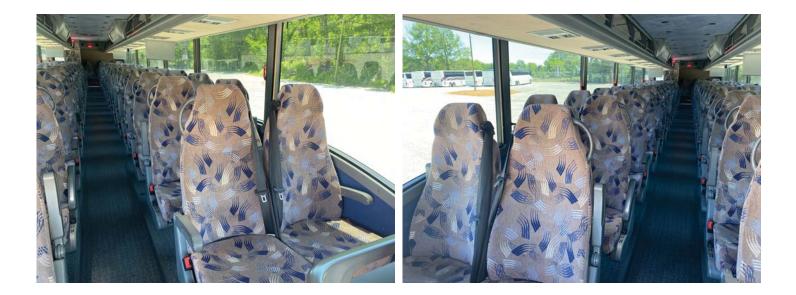

# 2013 VAN HOOL C2045 MOTOR COACH

| BUS DETAI  | L                 |
|------------|-------------------|
| VIN / SN#: | YE2CC2ABXD2048072 |
| YEAR       | 2013              |
| MAKE:      | VAN HOOL          |
| MODEL:     | C2045             |
| ODOMETER:  | 378,622           |
| BODY:      | 45FT MOTORCOACH   |
| USE:       | 57 PASSENGER      |
| ENGINE:    | 12.8L DD13        |
| HP:        | 277/500           |
| TRANS:     |                   |