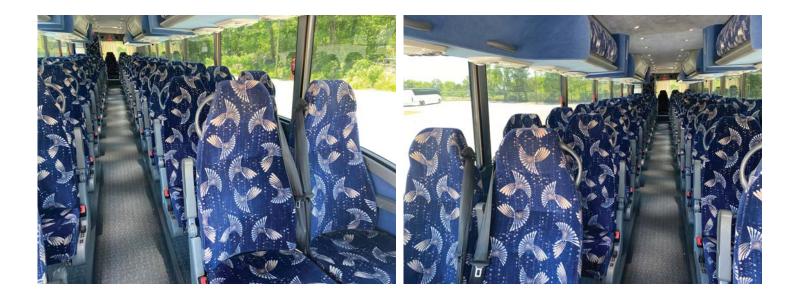

jay@internationalcapitalequipment.com

2013 VAN HOOL C2045 MOTOR COACH

| BUS DETAIL |                   |
|------------|-------------------|
| VIN / SN#: | YE2CC2AB3D2048074 |
| YEAR       | 2013              |
| MAKE:      | VAN HOOL          |
| MODEL:     | C2045             |
| ODOMETER:  | 384,431           |
| BODY:      | 45FT MOTORCOACH   |
| USE:       | 57 PASSENGER      |
| ENGINE:    | 12.8L DD13        |
| HP:        | 277/500           |
| TRANS:     |                   |