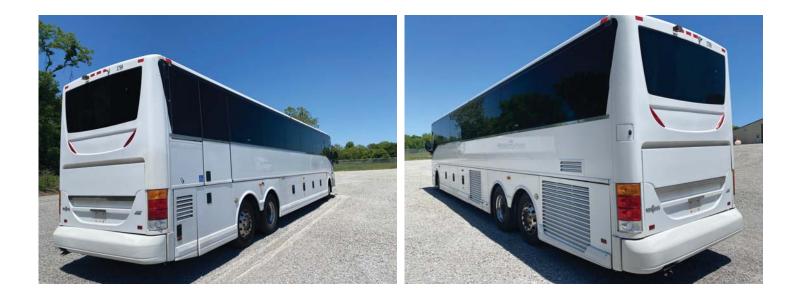

jay@internationalcapitalequipment.com

2013 VAN HOOL C2045 MOTOR COACH

| BUS DETAIL |                   |
|------------|-------------------|
| VIN / SN#: | YE2CC2AB3D2048074 |
| YEAR       | 2013              |
| MAKE:      | VAN HOOL          |
| MODEL:     | C2045             |
| ODOMETER:  | 384,431           |
| BODY:      | 45FT MOTORCOACH   |
| USE:       | 57 PASSENGER      |
| ENGINE:    | 12.8L DD13        |
| HP:        | 277/500           |
| TRANS:     |                   |