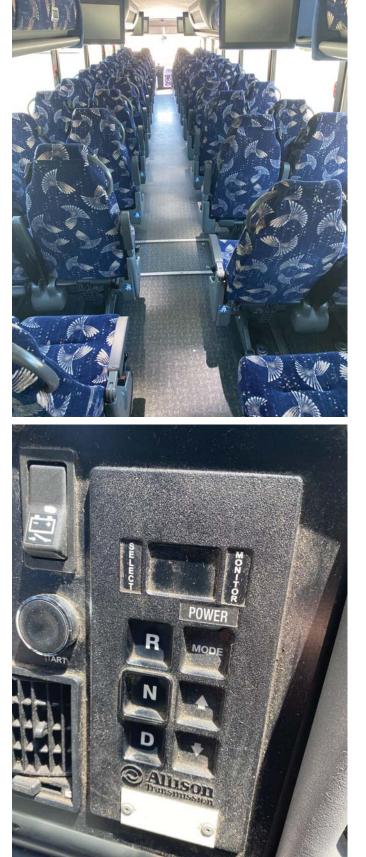

jay@internationalcapitalequipment.com

2013 VAN HOOL C2045 MOTOR COACH

| BUS DETAIL |                   |
|------------|-------------------|
| VIN / SN#: | YE2CC2AB3D2048074 |
| YEAR       | 2013              |
| MAKE:      | VAN HOOL          |
| MODEL:     | C2045             |
| ODOMETER:  | 384,431           |
| BODY:      | 45FT MOTORCOACH   |
| USE:       | 57 PASSENGER      |
| ENGINE:    | 12.8L DD13        |
| HP:        | 277/500           |
| TRANS:     |                   |