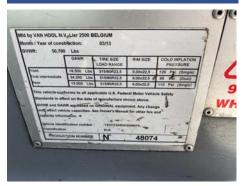

al# or VIN#:YE2CC2AB3D2048074 Location: HOLLY SPRINGS, MS Inspection Status:Inspected Date of Inspection:6/15/2021



International Capital Equipment, LLC 15 Rossville Road, Holly Springs, MS 38635 www.InternationalCapitalEquipment.com Contact: Jay Adamson | 508-725-6185

jay@internationalcapitalequipment.com

2013 VAN HOOL C2045 MOTOR COACH



| BUS DETAIL |                   |
|------------|-------------------|
| VIN / SN#: | YE2CC2AB3D2048074 |
| YEAR       | 2013              |
| MAKE:      | VAN HOOL          |
| MODEL:     | C2045             |
| ODOMETER:  | 384,431           |
| BODY:      | 45FT MOTORCOACH   |
| USE:       | 57 PASSENGER      |
| ENGINE:    | 12.8L DD13        |
| HP:        | 277/500           |
| TRANS:     |                   |



## **IDENTIFICATION DETAIL**



## **GENERAL OBSERVATIONS**

Oil Leaks: No Oil Milky: No Water Leaks: No Oil in Coolant: No Starts: Yes Runs/Drives: Yes

## SAFETY OBSERVATIONS

Exterior Lights Operable: Yes - All Wipers Operable: Yes - All Gauges Operable: Yes - City Horn Operable: Yes