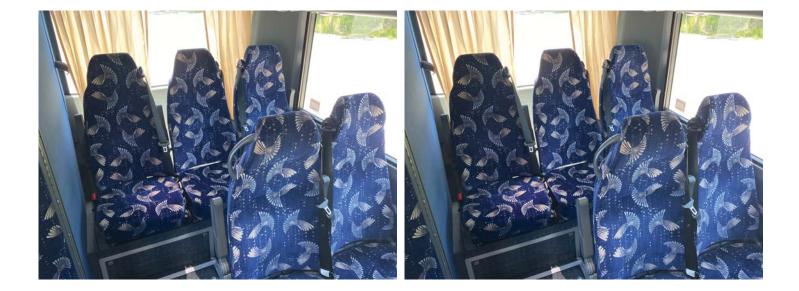

jay@internationalcapitalequipment.com

2013 VAN HOOL C2045 MOTOR COACH

| BUS DETAIL |                   |
|------------|-------------------|
| VIN / SN#: | YE2CC2AB3D2048074 |
| YEAR       | 2013              |
| MAKE:      | VAN HOOL          |
| MODEL:     | C2045             |
| ODOMETER:  | 384,431           |
| BODY:      | 45FT MOTORCOACH   |
| USE:       | 57 PASSENGER      |
| ENGINE:    | 12.8L DD13        |
| HP:        | 277/500           |
| TRANS:     |                   |