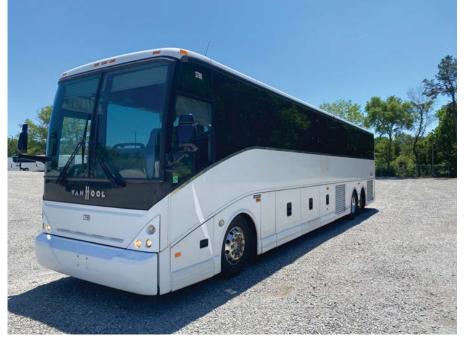

jay@internationalcapitalequipment.com

2013 VAN HOOL C2045 MOTOR COACH

| BUS DETAIL |                   |
|------------|-------------------|
| VIN / SN#: | YE2CC2AB3D2048074 |
| YEAR       | 2013              |
| MAKE:      | VAN HOOL          |
| MODEL:     | C2045             |
| ODOMETER:  | 384,431           |
| BODY:      | 45FT MOTORCOACH   |
| USE:       | 57 PASSENGER      |
| ENGINE:    | 12.8L DD13        |
| HP:        | 277/500           |
| TRANS:     |                   |