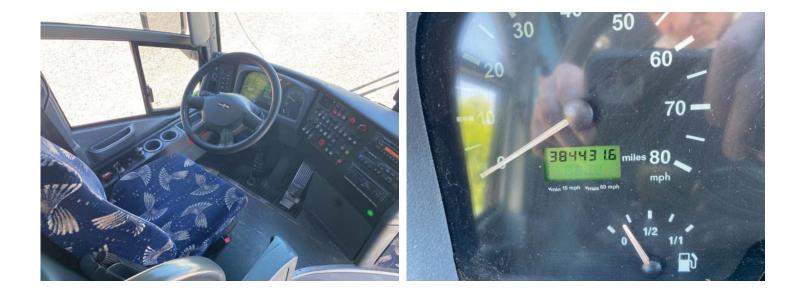

jay@internationalcapitalequipment.com

2013 VAN HOOL C2045 MOTOR COACH

| BUS DETAIL |                   |
|------------|-------------------|
| VIN / SN#: | YE2CC2AB3D2048074 |
| YEAR       | 2013              |
| MAKE:      | VAN HOOL          |
| MODEL:     | C2045             |
| ODOMETER:  | 384,431           |
| BODY:      | 45FT MOTORCOACH   |
| USE:       | 57 PASSENGER      |
| ENGINE:    | 12.8L DD13        |
| HP:        | 277/500           |
| TRANS:     |                   |

## **GENERAL OBSERVATIONS**

Oil Leaks: No Oil Milky: No Water Leaks: No Oil in Coolant: No Starts: Yes Runs/Drives: Yes

## SAFETY OBSERVATIONS

Exterior Lights Operable: Yes - All Wipers Operable: Yes - All Gauges Operable: Yes - City Horn Operable: Yes