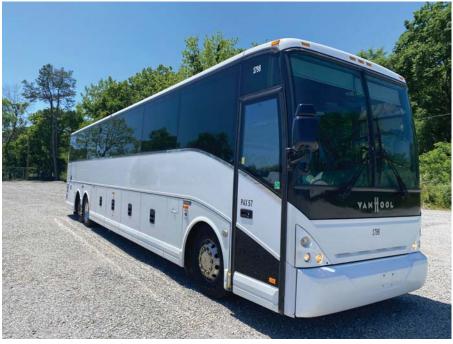

jay@internationalcapitalequipment.com

2013 VAN HOOL C2045 MOTOR COACH

| BUS DETAIL |                   |
|------------|-------------------|
| VIN / SN#: | YE2CC2AB3D2048074 |
| YEAR       | 2013              |
| MAKE:      | VAN HOOL          |
| MODEL:     | C2045             |
| ODOMETER:  | 384,431           |
| BODY:      | 45FT MOTORCOACH   |
| USE:       | 57 PASSENGER      |
| ENGINE:    | 12.8L DD13        |
| HP:        | 277/500           |
| TRANS:     |                   |