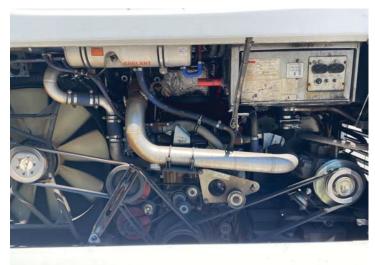

## **GENERAL OBSERVATIONS**

Oil Leaks: No Oil Milky: No Water Leaks: No Oil in Coolant: No Starts: Yes Runs/Drives: Yes