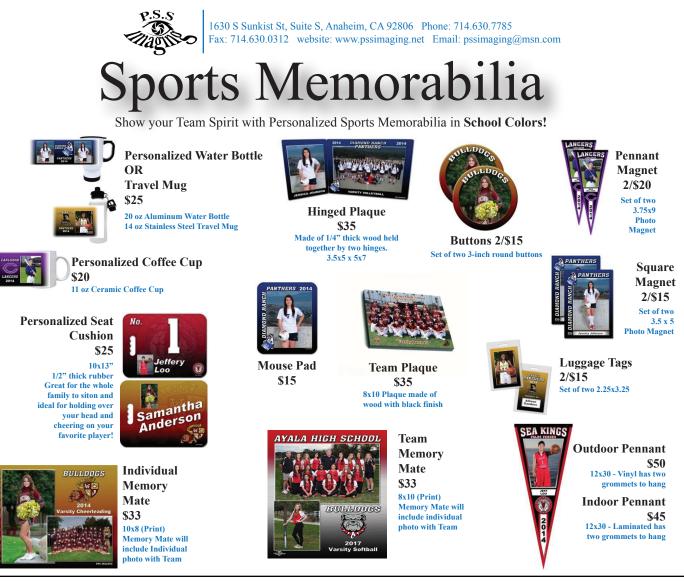

ш ordering from Sp orts Memorabilia Please Check Here

Order Form: (We accept cash, check or credit) Please make checks out to PSS Imaging

| Name:                         | School:  |               | Grade:                 |
|-------------------------------|----------|---------------|------------------------|
| Address:                      |          |               |                        |
| City:                         | State:   |               | Zip Code:              |
| Credit Card:                  |          |               |                        |
| Product                       | Quantity | Price         | <b>Amount Enclosed</b> |
| Water Bottle                  |          |               |                        |
| Travel Mug                    |          |               |                        |
| Individual Memory Mate - 10x8 |          |               |                        |
| Team Memory Mate - 8x10       |          |               |                        |
| Magnets (Square)              |          |               |                        |
| Magnets (Pennant)             |          |               |                        |
| Luggage Tags                  |          |               |                        |
| Buttons                       |          |               |                        |
| Mouse Pad                     |          |               |                        |
| Seat Cushion                  |          |               |                        |
| Team Plaque                   |          |               |                        |
| Coffee Cup                    |          |               |                        |
| Hinged Plaque                 |          |               |                        |
| Pennant (Outdoor)             |          |               |                        |
| Pennant (Indoor)              |          |               |                        |
|                               |          | Total Enclose | ed:                    |

Personalization: Please include Students Name, Sport, Level and Jersey #