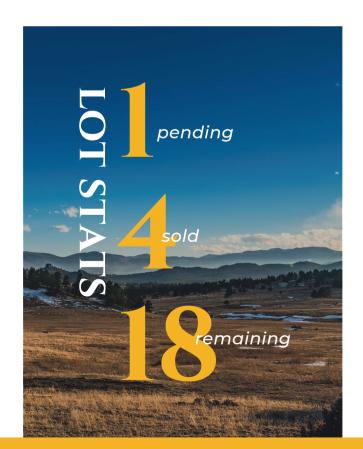

#### **OVERVIEW**

- 23 lots in the gated community.
- 35+ acres each.
- Ranging from \$490,000-\$575,000+.
- Views on every lot.
- 2 natural springs & 1 pond on the Ranch.
- Hilltop, meadow, & treed lots available.
- Easy access to county maintained Red Feather Lakes Road/CR 74 E.
- Backs to miles of National Forest.