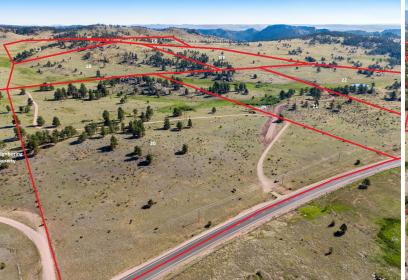

With twenty-three 35acre lots to consider, varying from hilltop seclusion to private rolling hills, there is no shortage of possibilities.

# GATED PRIVATE COMMUNITY

Follow well-maintained paved roads right to the gated private entrance and continue on to maintained gravel roads. With twenty-three 35-acre lots to consider, varying from hilltop seclusion to private rolling hills, there is no shortage of possibilities.