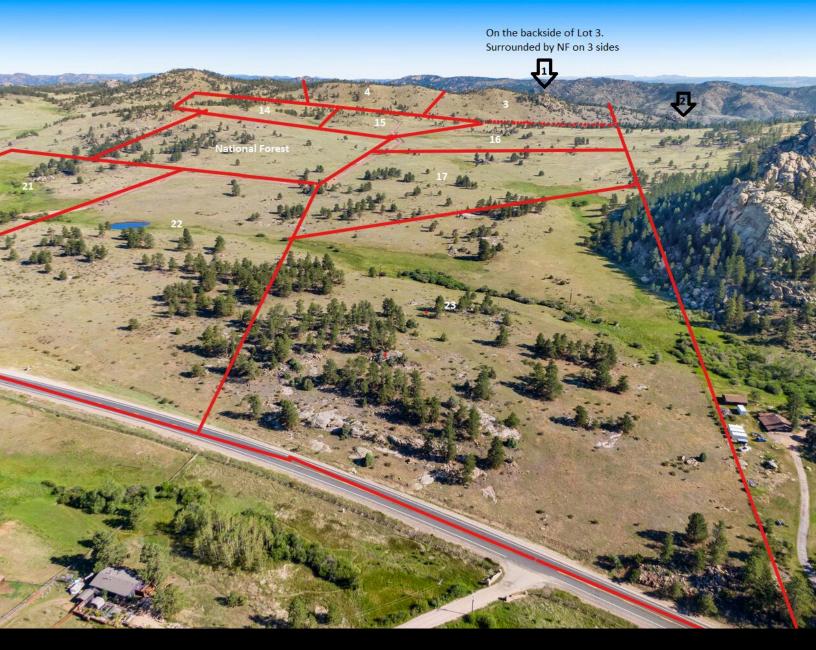

With twenty-three 35acre lots to consider, varying from hilltop seclusion to private rolling hills, there is no shortage of possibilities.

Not Released

| Lot 4  | \$565,000 |
|--------|-----------|
| Lot 7  | \$565,000 |
| Lot 15 | \$540,000 |
| Lot 16 | \$540,000 |
| Lot 17 | \$540,000 |
| Lot 18 | \$525,000 |
| Lot 20 | \$490,000 |
| Lot 21 | \$515,000 |
| Lot 23 | \$515,000 |