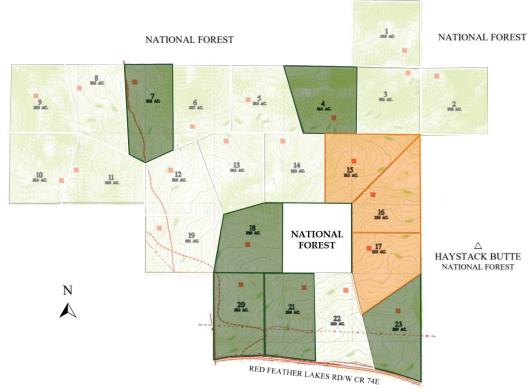

With twenty-three 35acre lots to consider, varying from hilltop seclusion to private rolling hills, there is no shortage of possibilities.

# GATED PRIVATE COMMUNITY

Follow well-maintained paved roads right to the gated private entrance and continue on to maintained gravel roads. With twenty-three 35-acre lots to consider, varying from hilltop seclusion to private rolling hills, there is no shortage of possibilities.

Not Released

| Lot 4  | \$565,000 |
|--------|-----------|
| Lot 7  | \$565,000 |
| Lot 15 | \$540,000 |
| Lot 16 | \$540,000 |
| Lot 17 | \$540,000 |
| Lot 18 | \$525,000 |
| Lot 20 | \$490,000 |
| Lot 21 | \$515,000 |
| Lot 23 | \$515,000 |