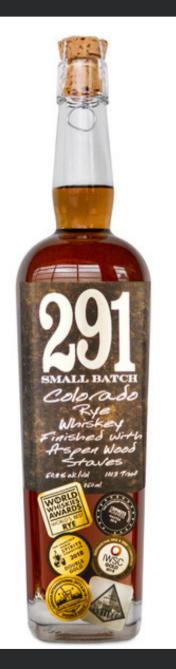

## 291 COLORADO RYE WHISKEY Small Batch

PICTURE THE WILD WEST. LEATHER, DIRT ROADS, MOUNTAINS, THE GOOD, THE BAD, AND THE UGLY, AND MOST OF ALL, WHISKEY. A MASH BILL SIMILAR TO OUR FOUNDERS' ALL-TIME FAVORITE RYE WHISKEY. WITH THE HELP OF DEEP CHARRED AMERICAN WHITE OAK BARRELS AND TOASTED ASPEN STAVES TO FINISH, OUR WHISKEY IS GIVEN A DISTINCT COLORADO FLAVOR REMINISCENT OF A TIME LONG PASSED.

> MADE FROM 61% MALTED RYE - 39% CORN 50.8% ALC/VOL - 101.7 PROOF

> > TASTING NOTES

SPICY - TOBACCO - CINNAMON - APRICOT - DARK FRUIT - LEATHER

Ride it like you stale it. Drink it like you own it.

@DISTILLERY291