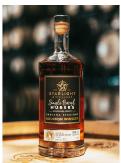

## **BOTTLED-IN-BOND BOURBON WHISKEY**

- Farm to bottle
- Sweet mash process & double pot distilled on our Vendome copper pot still.
- Our production team crafted a 4 1/2 year, small batch blend of bourbon with two distinct mash bills.
- 3-Grain Mash Bill: 60% corn; 20% rye; and 20% malted barley.
- 4-Grain Mash Bill: 51% corn; 20% rye, 20% malted barley, and 9% wheat.
- 2 year air dried Canton barrels with toasted heads and char levels 1 through 4 represent a majority of barrels used.
- Bottled at 100 proof and follows the standards determined by the Bottled-in-Bond Act of 1897.