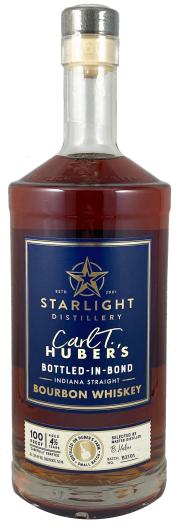

## CarlT.,

## **BOTTLED-IN-BOND BOURBON WHISKEY**

- Farm to bottle
- Sweet mash process & double pot distilled on our Vendome copper pot still.
- Our production team crafted a 4 1/2 year, small batch blend of bourbon with two distinct mash bills.
- 3-Grain Mash Bill: 60% corn; 20% rye; and 20% malted barley.
- 4-Grain Mash Bill: 51% corn; 20% rye, 20% malted barley, and 9% wheat.
- 2 year air dried Canton barrels with toasted heads and char levels 1 through 4 represent a majority of barrels used.
- Bottled at 100 proof and follows the standards determined by the Bottled-in-Bond Act of 1897.